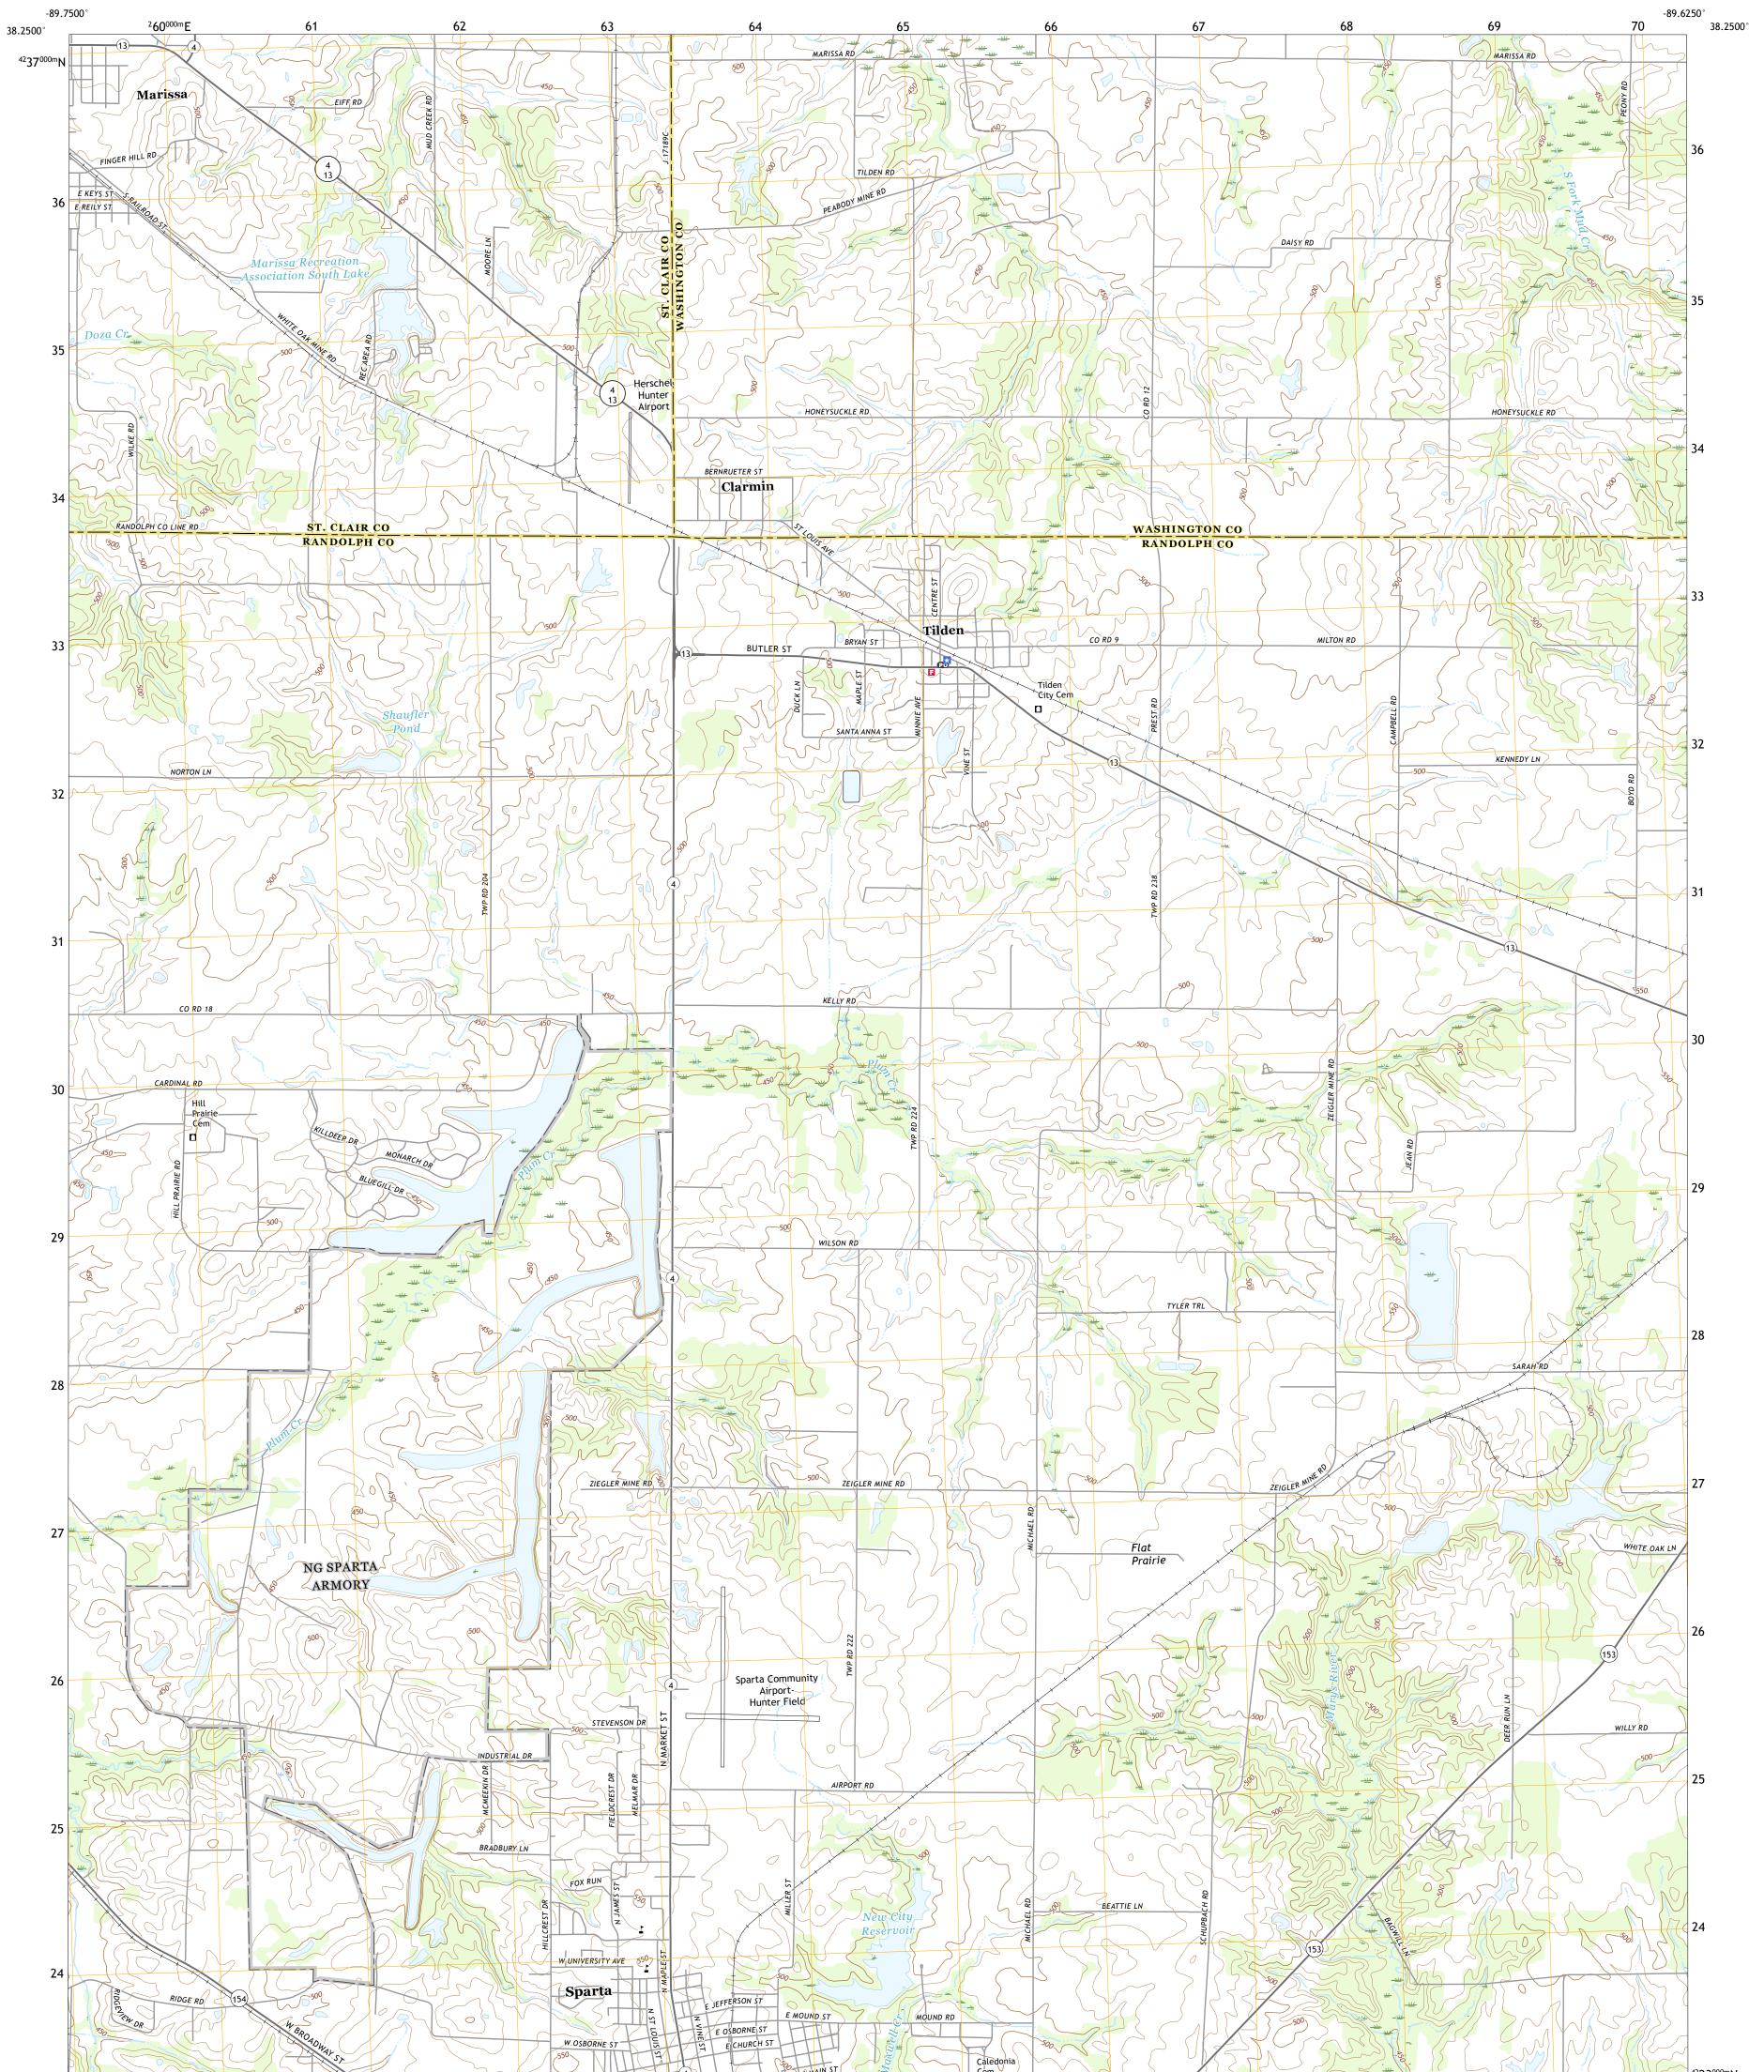

## U.S. DEPARTMENT OF THE INTERIOR U.S. GEOLOGICAL SURVEY

TILDEN QUADRANGLE ILLINOIS 7.5-MINUTE SERIES

Produced by the United States Geological Survey North American Datum of 1983 (NAD83) World Geodetic System of 1984 (WGS84). Projection and 1 000-meter grid:Universal Transverse Mercator, Zone 16S This map is not a legal document. Boundaries may be generalized for this map scale. Private lands within government reservations may not be shown. Obtain permission before entering private lands.

Imagery..... Roads...... Names..... ......NAIP, August 2015 - October 2015 U.S. Census Bureau, 2017 ......GNIS, 1980 - 2017 .... 

NSN. 7643016365843 NGA REF NO. US GS X 24 K 45116

\_\_\_\_