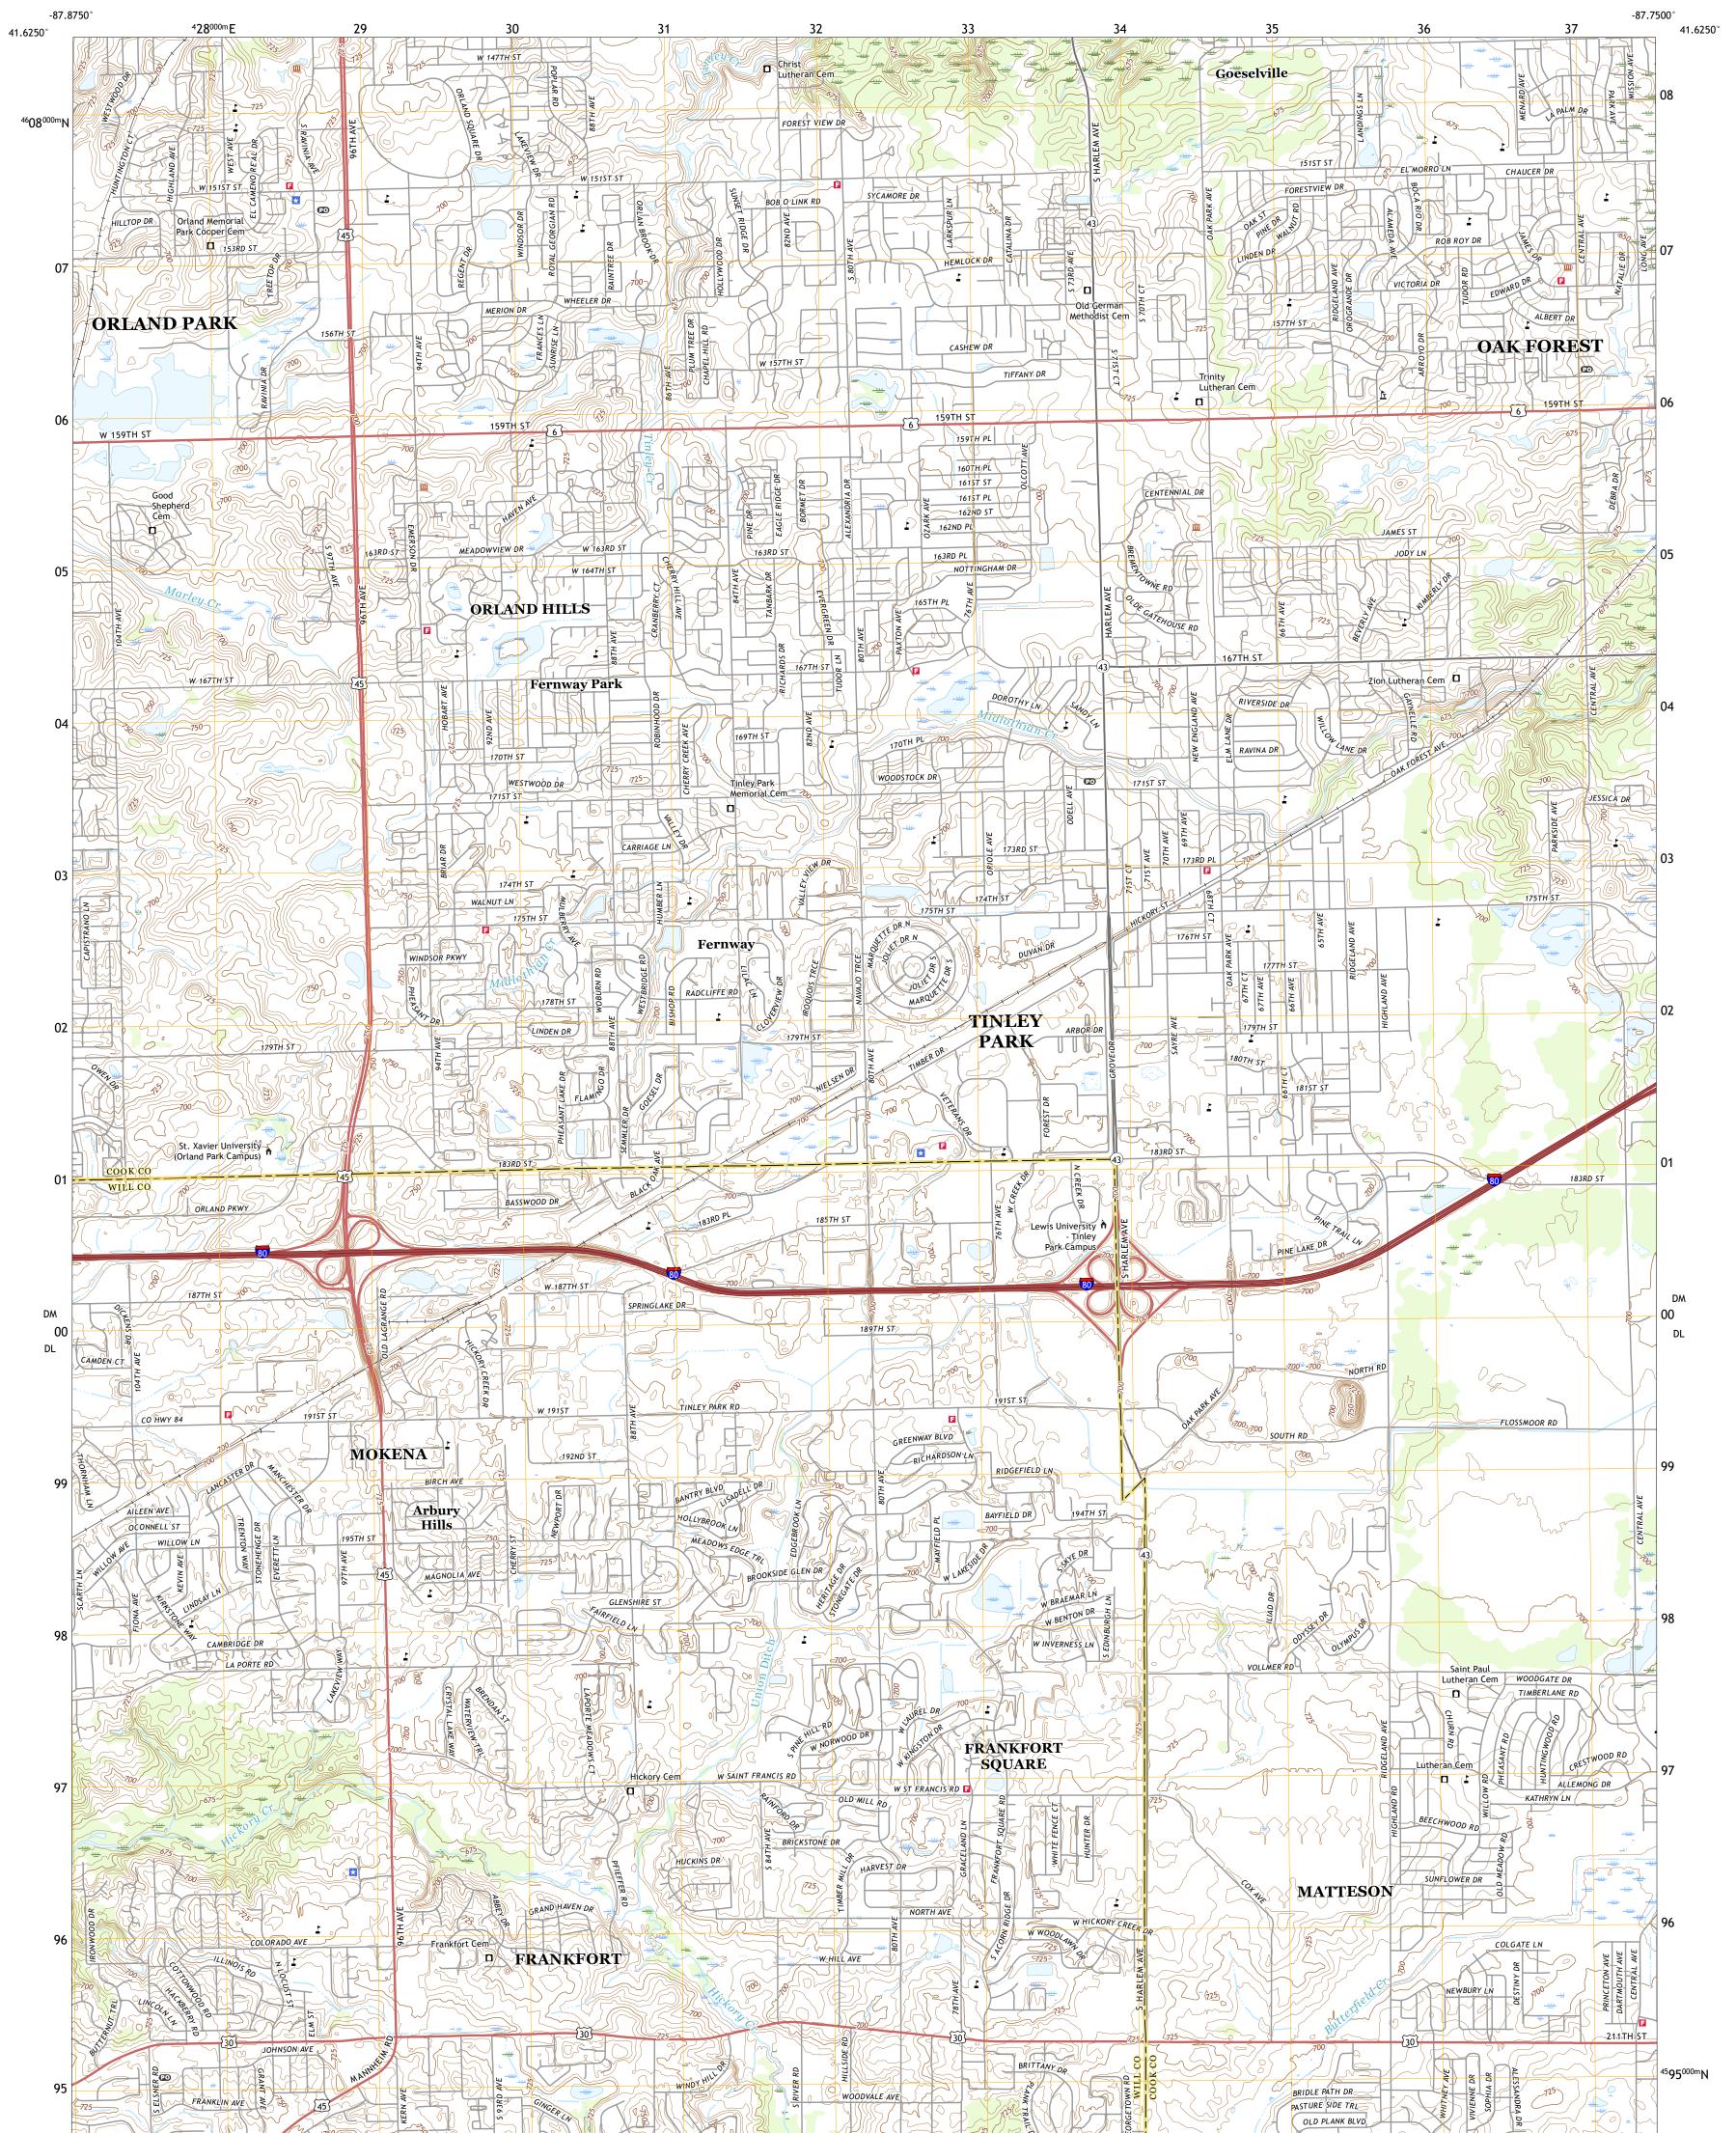

## U.S. DEPARTMENT OF THE INTERIOR U.S. GEOLOGICAL SURVEY

TINLEY PARK QUADRANGLE ILLINOIS 7.5-MINUTE SERIES

Produced by the United States Geological Survey North American Datum of 1983 (NAD83) World Geodetic System of 1984 (WGS84). Projection and 1 000-meter grid: Universal Transverse Mercator, Zone 16T This map is not a legal document. Boundaries may be generalized for this map scale. Private lands within government reservations may not be shown. Obtain permission before entering private lands.