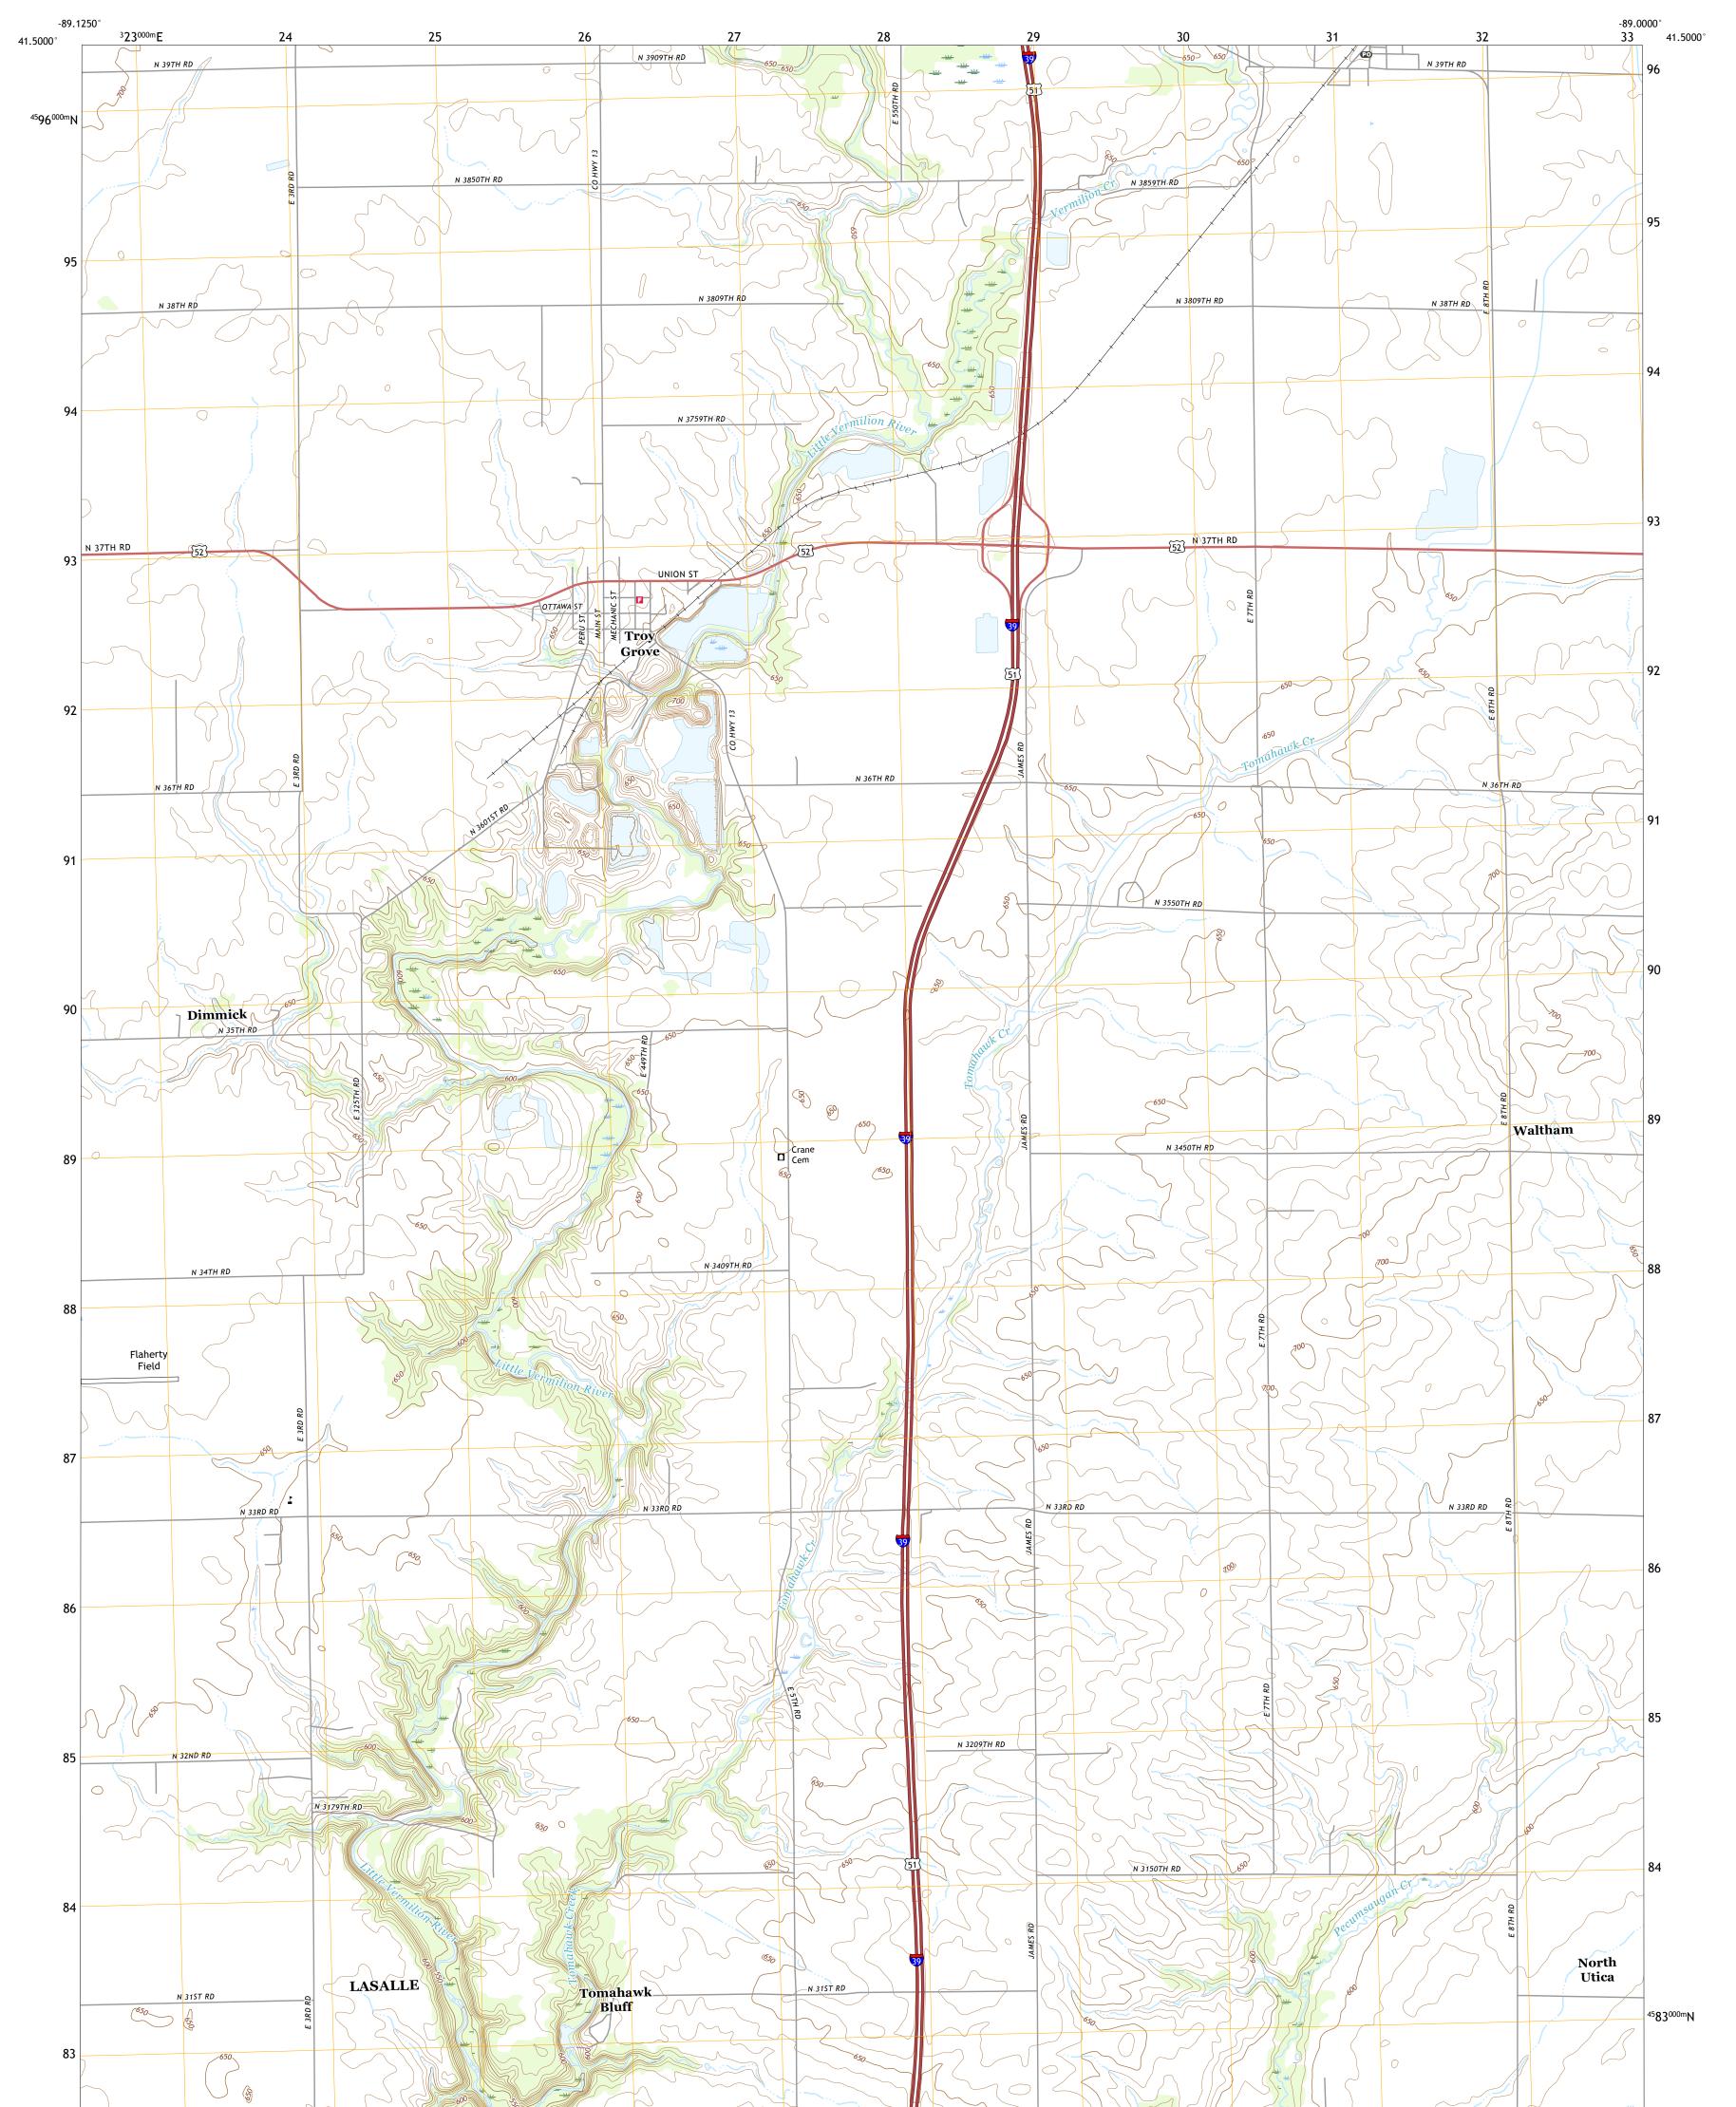

The National Map US Topo

TROY GROVE QUADRANGLE ILLINOIS - LASALLE COUNTY 7.5-MINUTE SERIES

Produced by the United States Geological Survey North American Datum of 1983 (NAD83) World Geodetic System of 1984 (WGS84). Projection and 1 000-meter grid:Universal Transverse Mercator, Zone 16T This map is not a legal document. Boundaries may be generalized for this map scale. Private lands within government reservations may not be shown. Obtain permission before entering private lands.

 Imagery......NAIP, August 2015 - October 2015

 Roads.....U.S.
 Bureau, 2017

 Names.....GNIS, 1980 - 2017

 Hydrography.....National Hydrography Dataset, 2006 - 2015

 Contours.....National Elevation Dataset, 2008

 Boundaries.....Multiple sources; see metadata file 2014 - 2016

 Public Land Survey System......BLM, 2017

 Wetlands.....FWS National Wetlands Inventory 1983