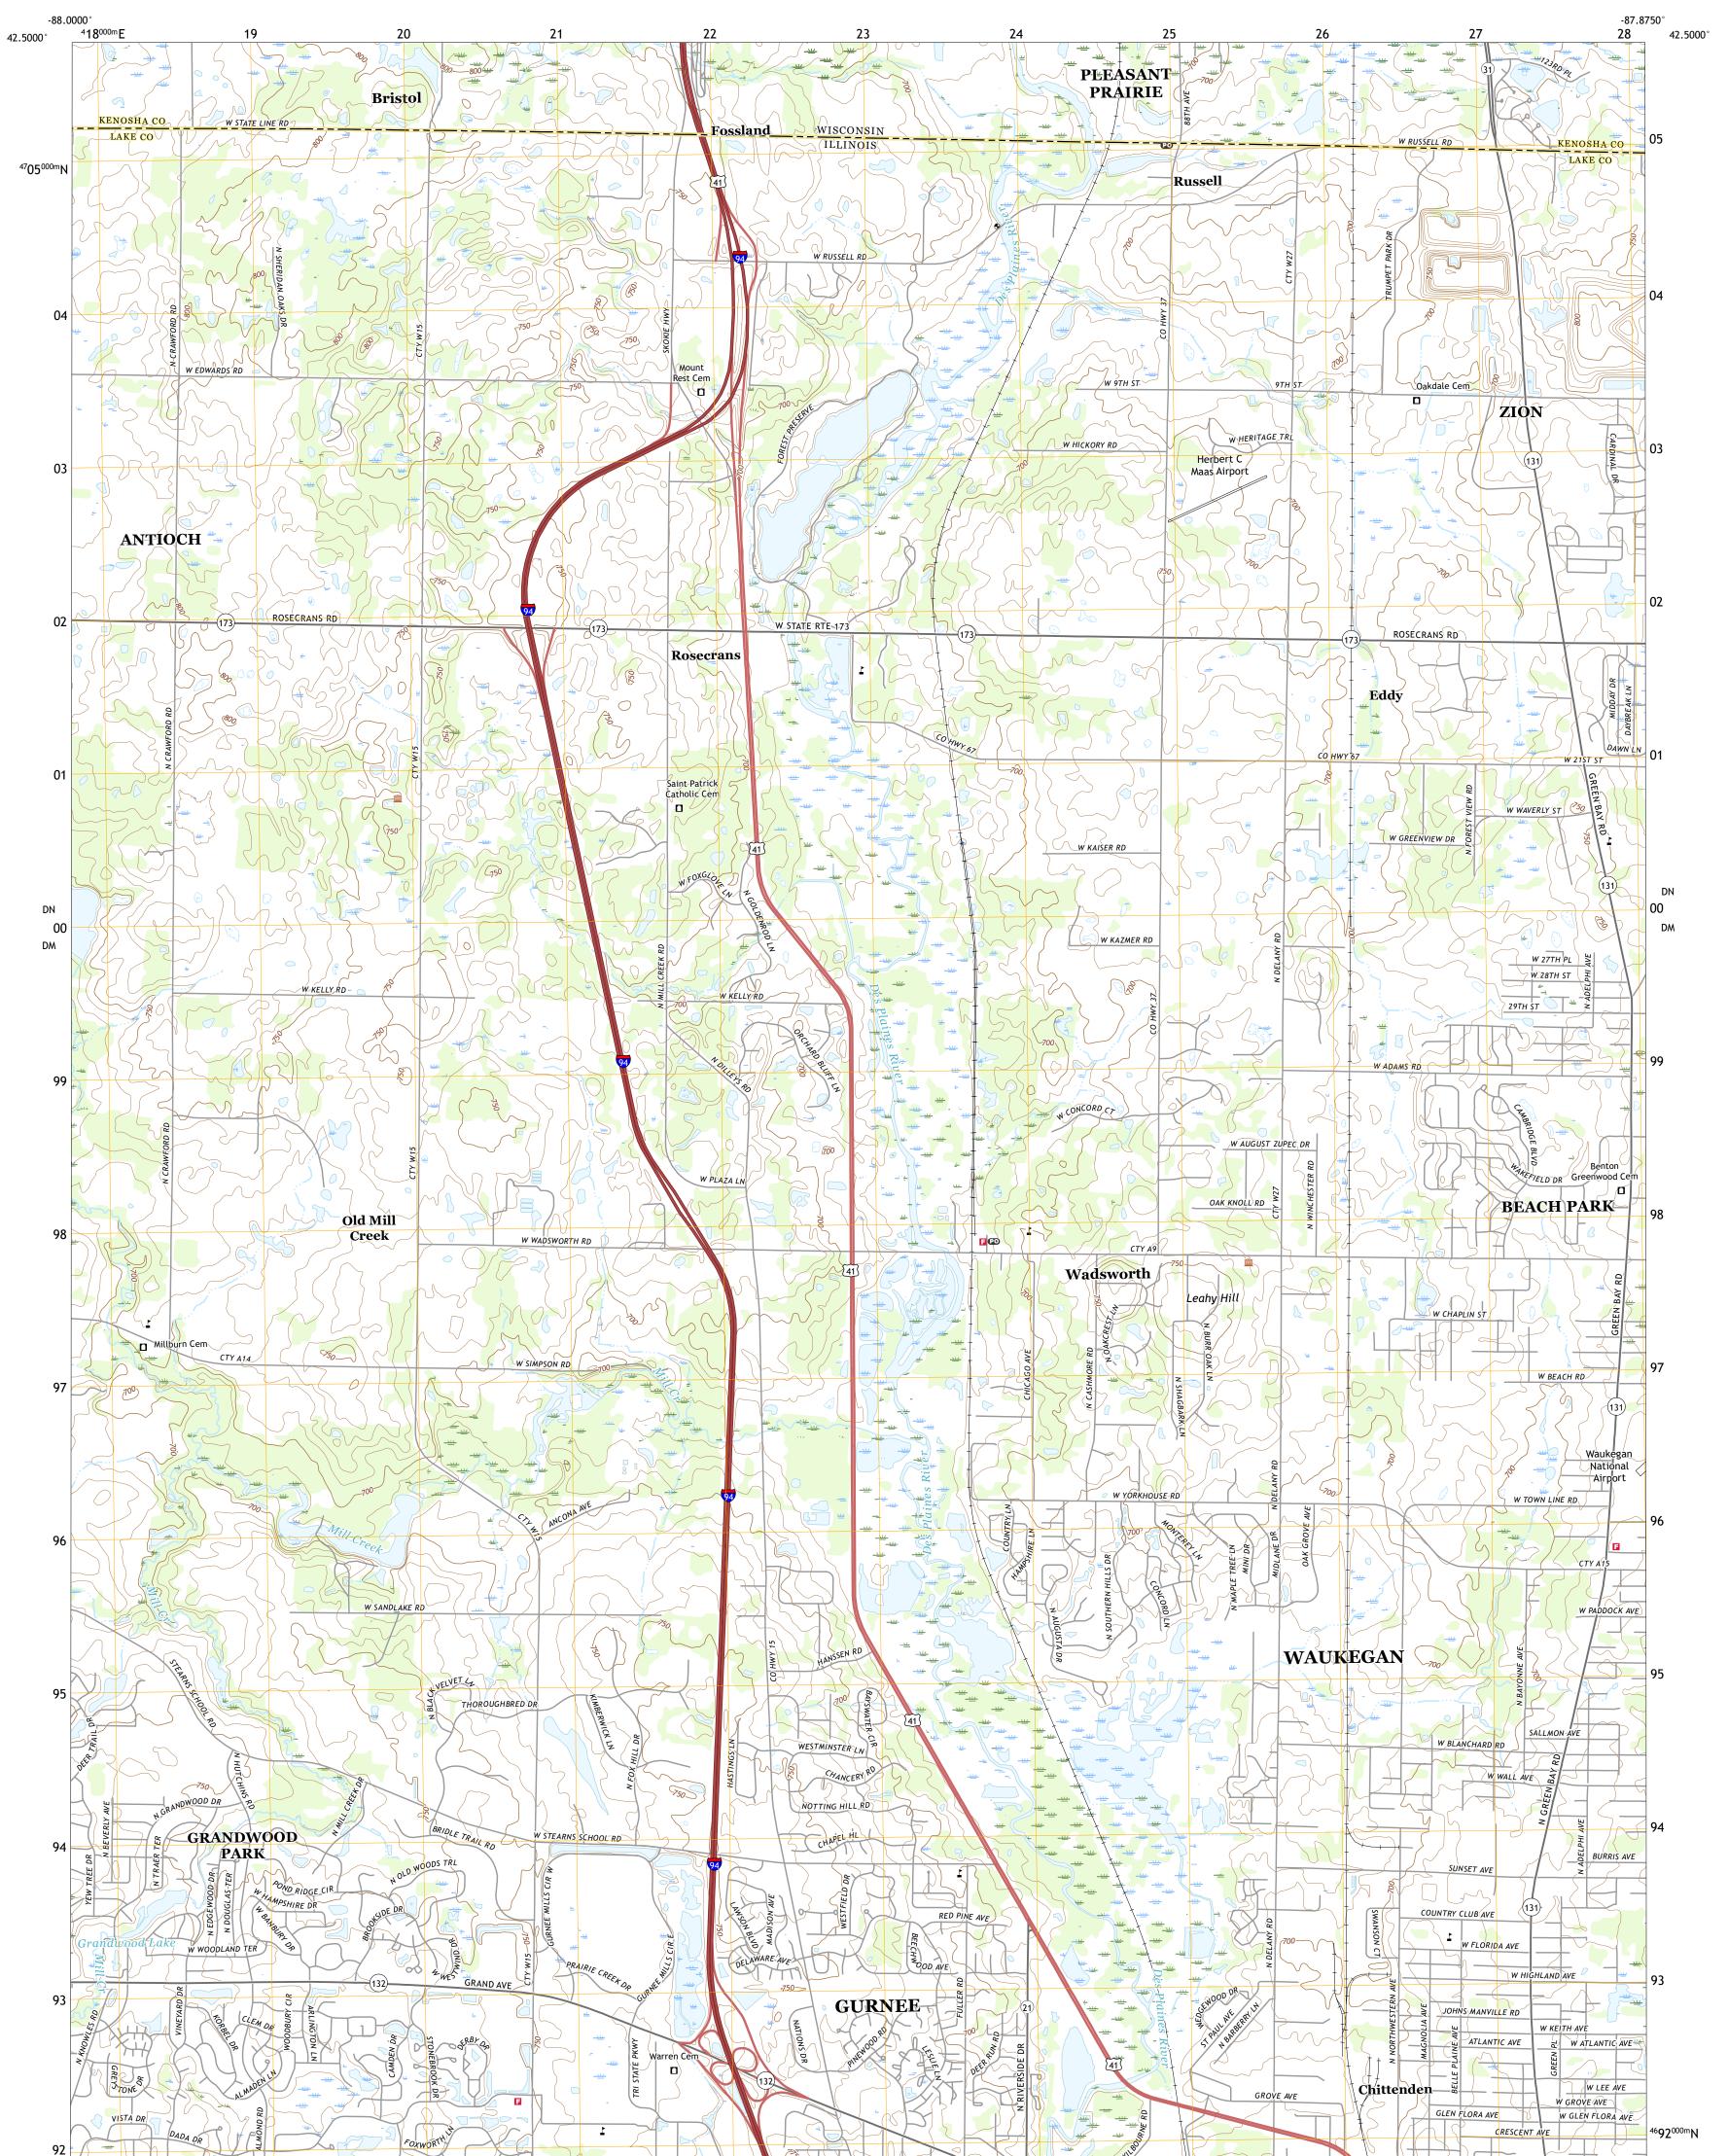

Science for a changing world

U.S. DEPARTMENT OF THE INTERIOR

U.S. GEOLOGICAL SURVEY

The National Map US Topo

Produced by the United States Geological Survey North American Datum of 1983 (NAD83) World Geodetic System of 1984 (WGS84). Projection and 1 000-meter grid: Universal Transverse Mercator, Zone 16T This map is not a legal document. Boundaries may be generalized for this map scale. Private lands within government reservations may not be shown. Obtain permission before entering private lands.