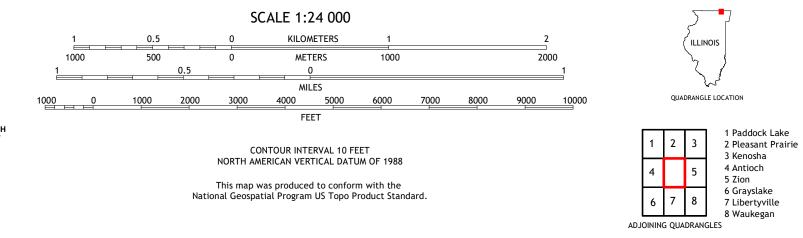

Science for a changing world

U.S. DEPARTMENT OF THE INTERIOR

U.S. GEOLOGICAL SURVEY





The National Map US Topo



Produced by the United States Geological Survey North American Datum of 1983 (NAD83) World Geodetic System of 1984 (WGS84). Projection and 1 000-meter grid: Universal Transverse Mercator, Zone 16T This map is not a legal document. Boundaries may be generalized for this map scale. Private lands within government reservations may not be shown. Obtain permission before entering private lands.



MN

U.S. National Grid

0,000 - m Squar

DN

DM

Grid Zone Designati 16T

3°46′ 67 MILS

0°38′ 11 MILS





2021



## NSN. 7 6 4 3 0 1 6 3 6 5 8 7 2 NGA REF NO. US GS X 2 4 K 4 7 1 1 3