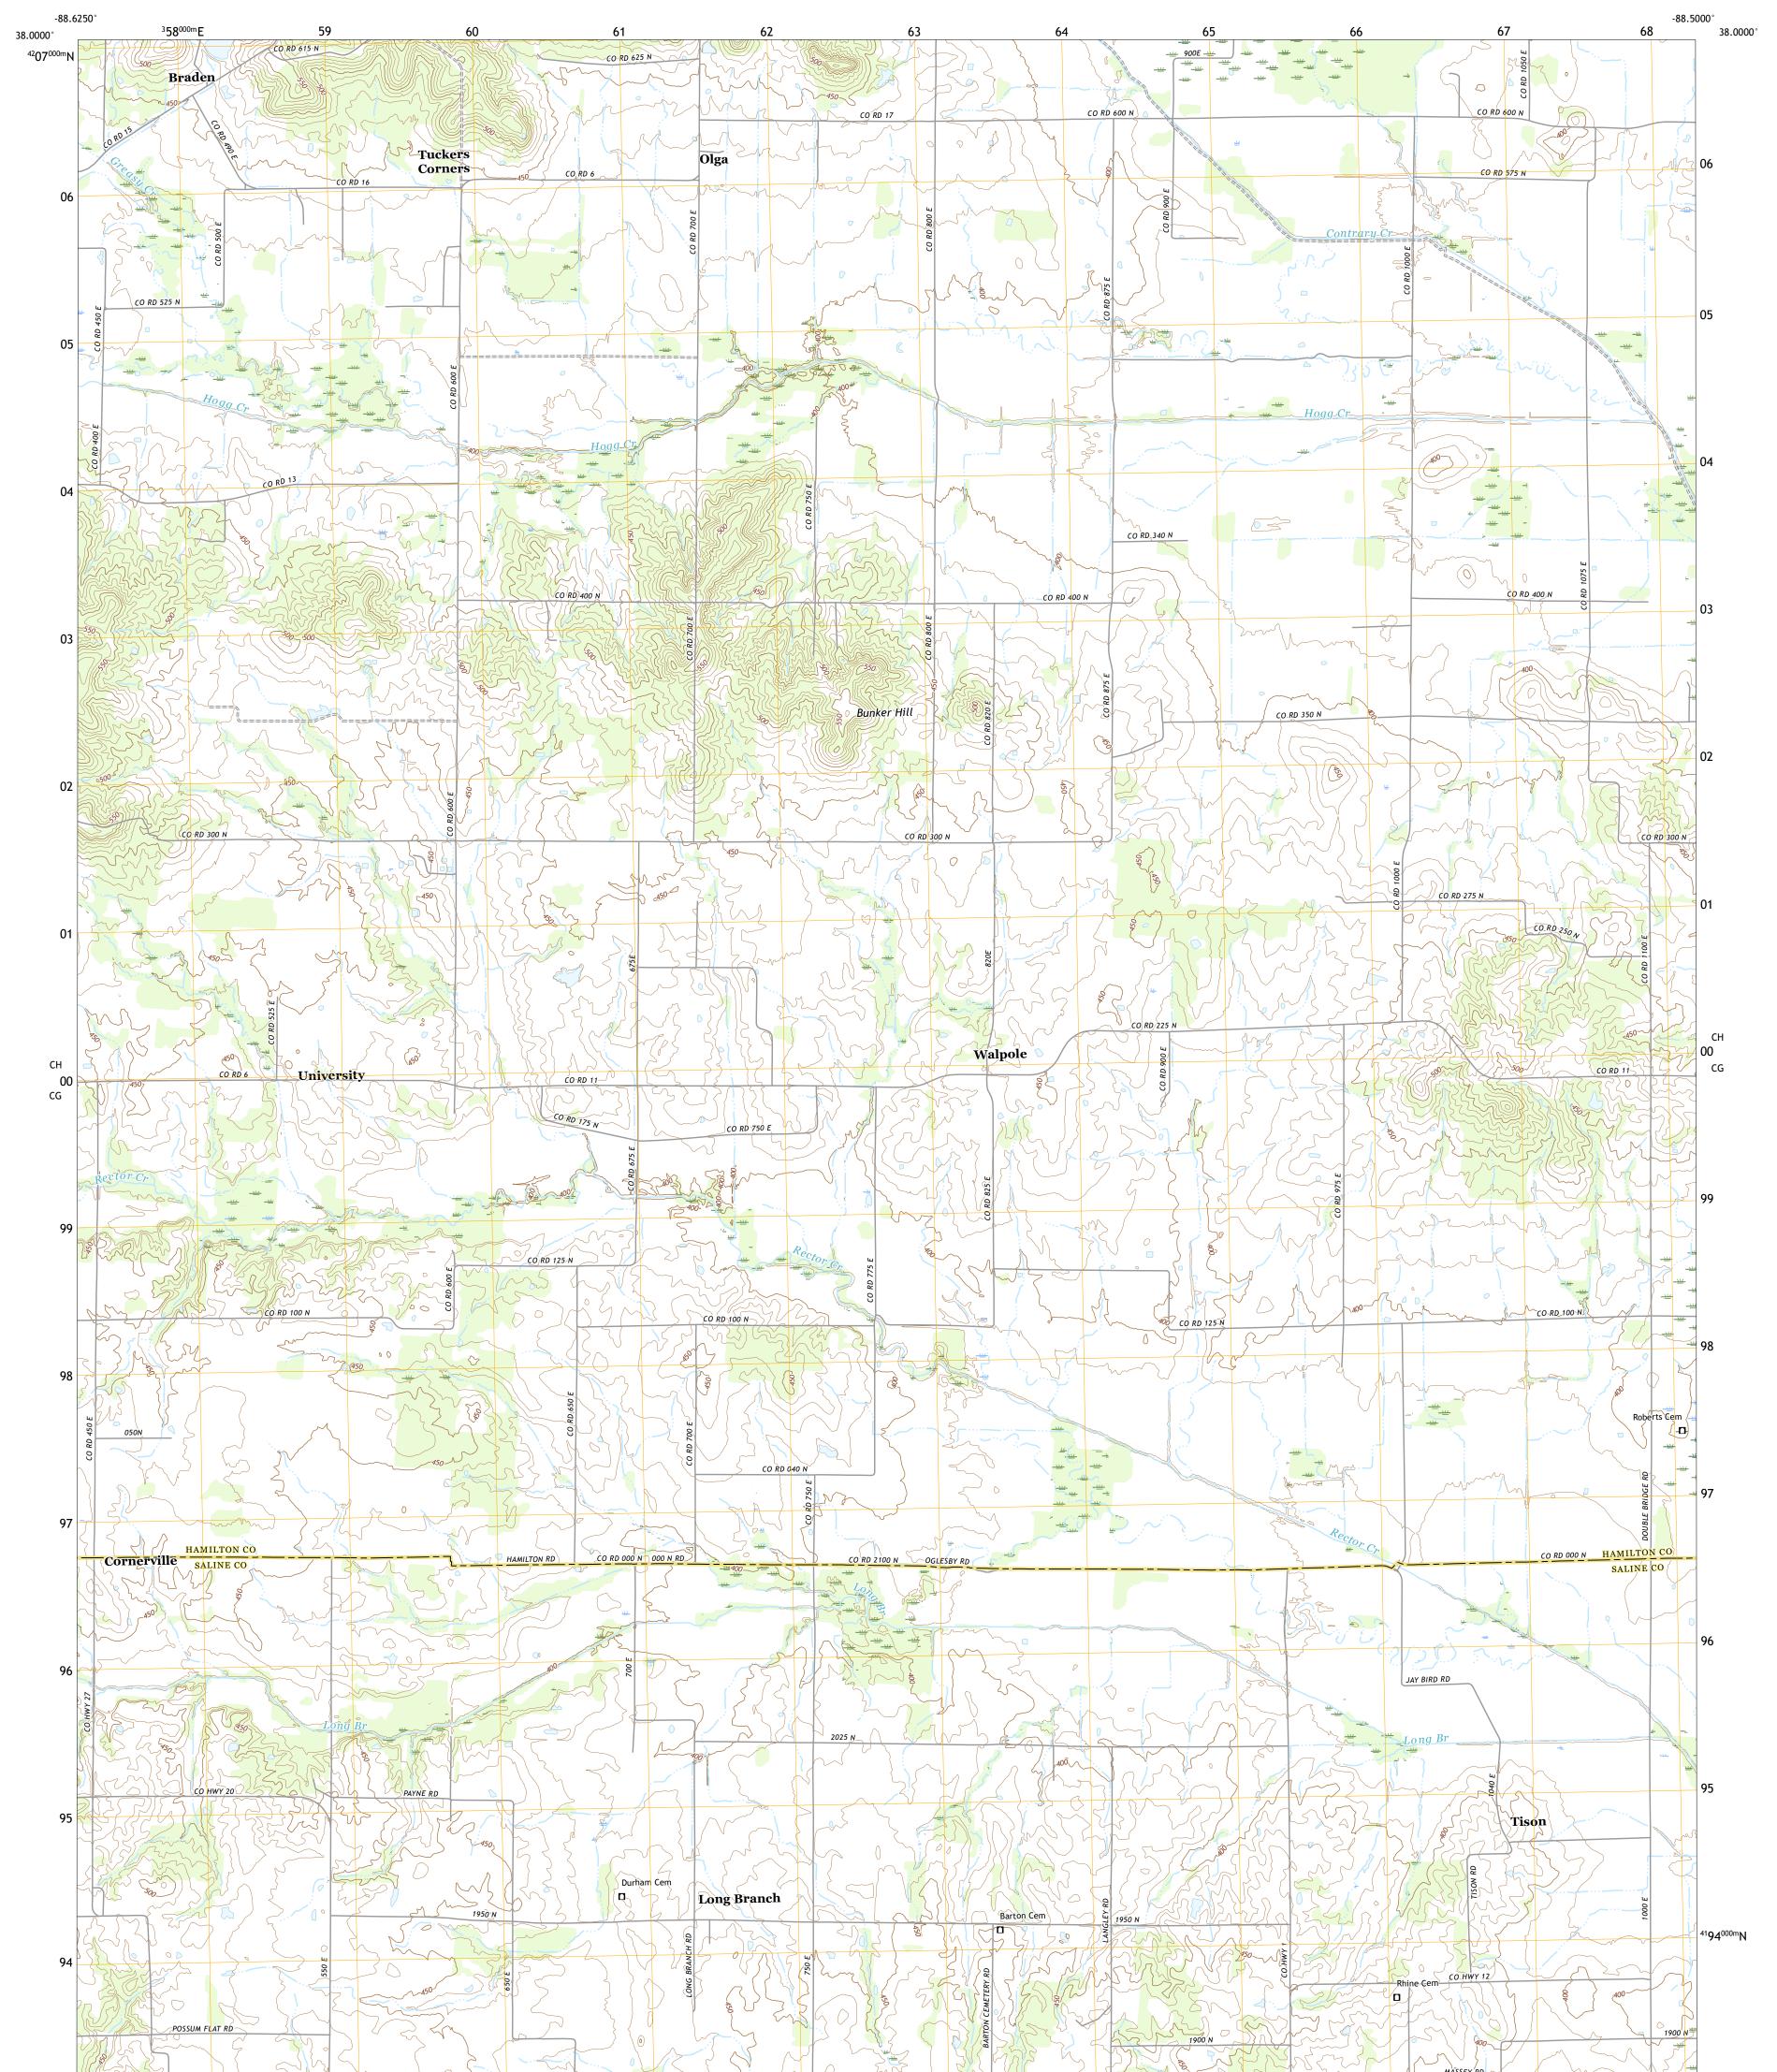

## U.S. DEPARTMENT OF THE INTERIOR U.S. GEOLOGICAL SURVEY

WALPOLE QUADRANGLE ILLINOIS 7.5-MINUTE SERIES

Produced by the United States Geological Survey North American Datum of 1983 (NAD83) World Geodetic System of 1984 (WGS84). Projection and 1 000-meter grid:Universal Transverse Mercator, Zone 16S This map is not a legal document. Boundaries may be generalized for this map scale. Private lands within government reservations may not be shown. Obtain permission before entering private lands.