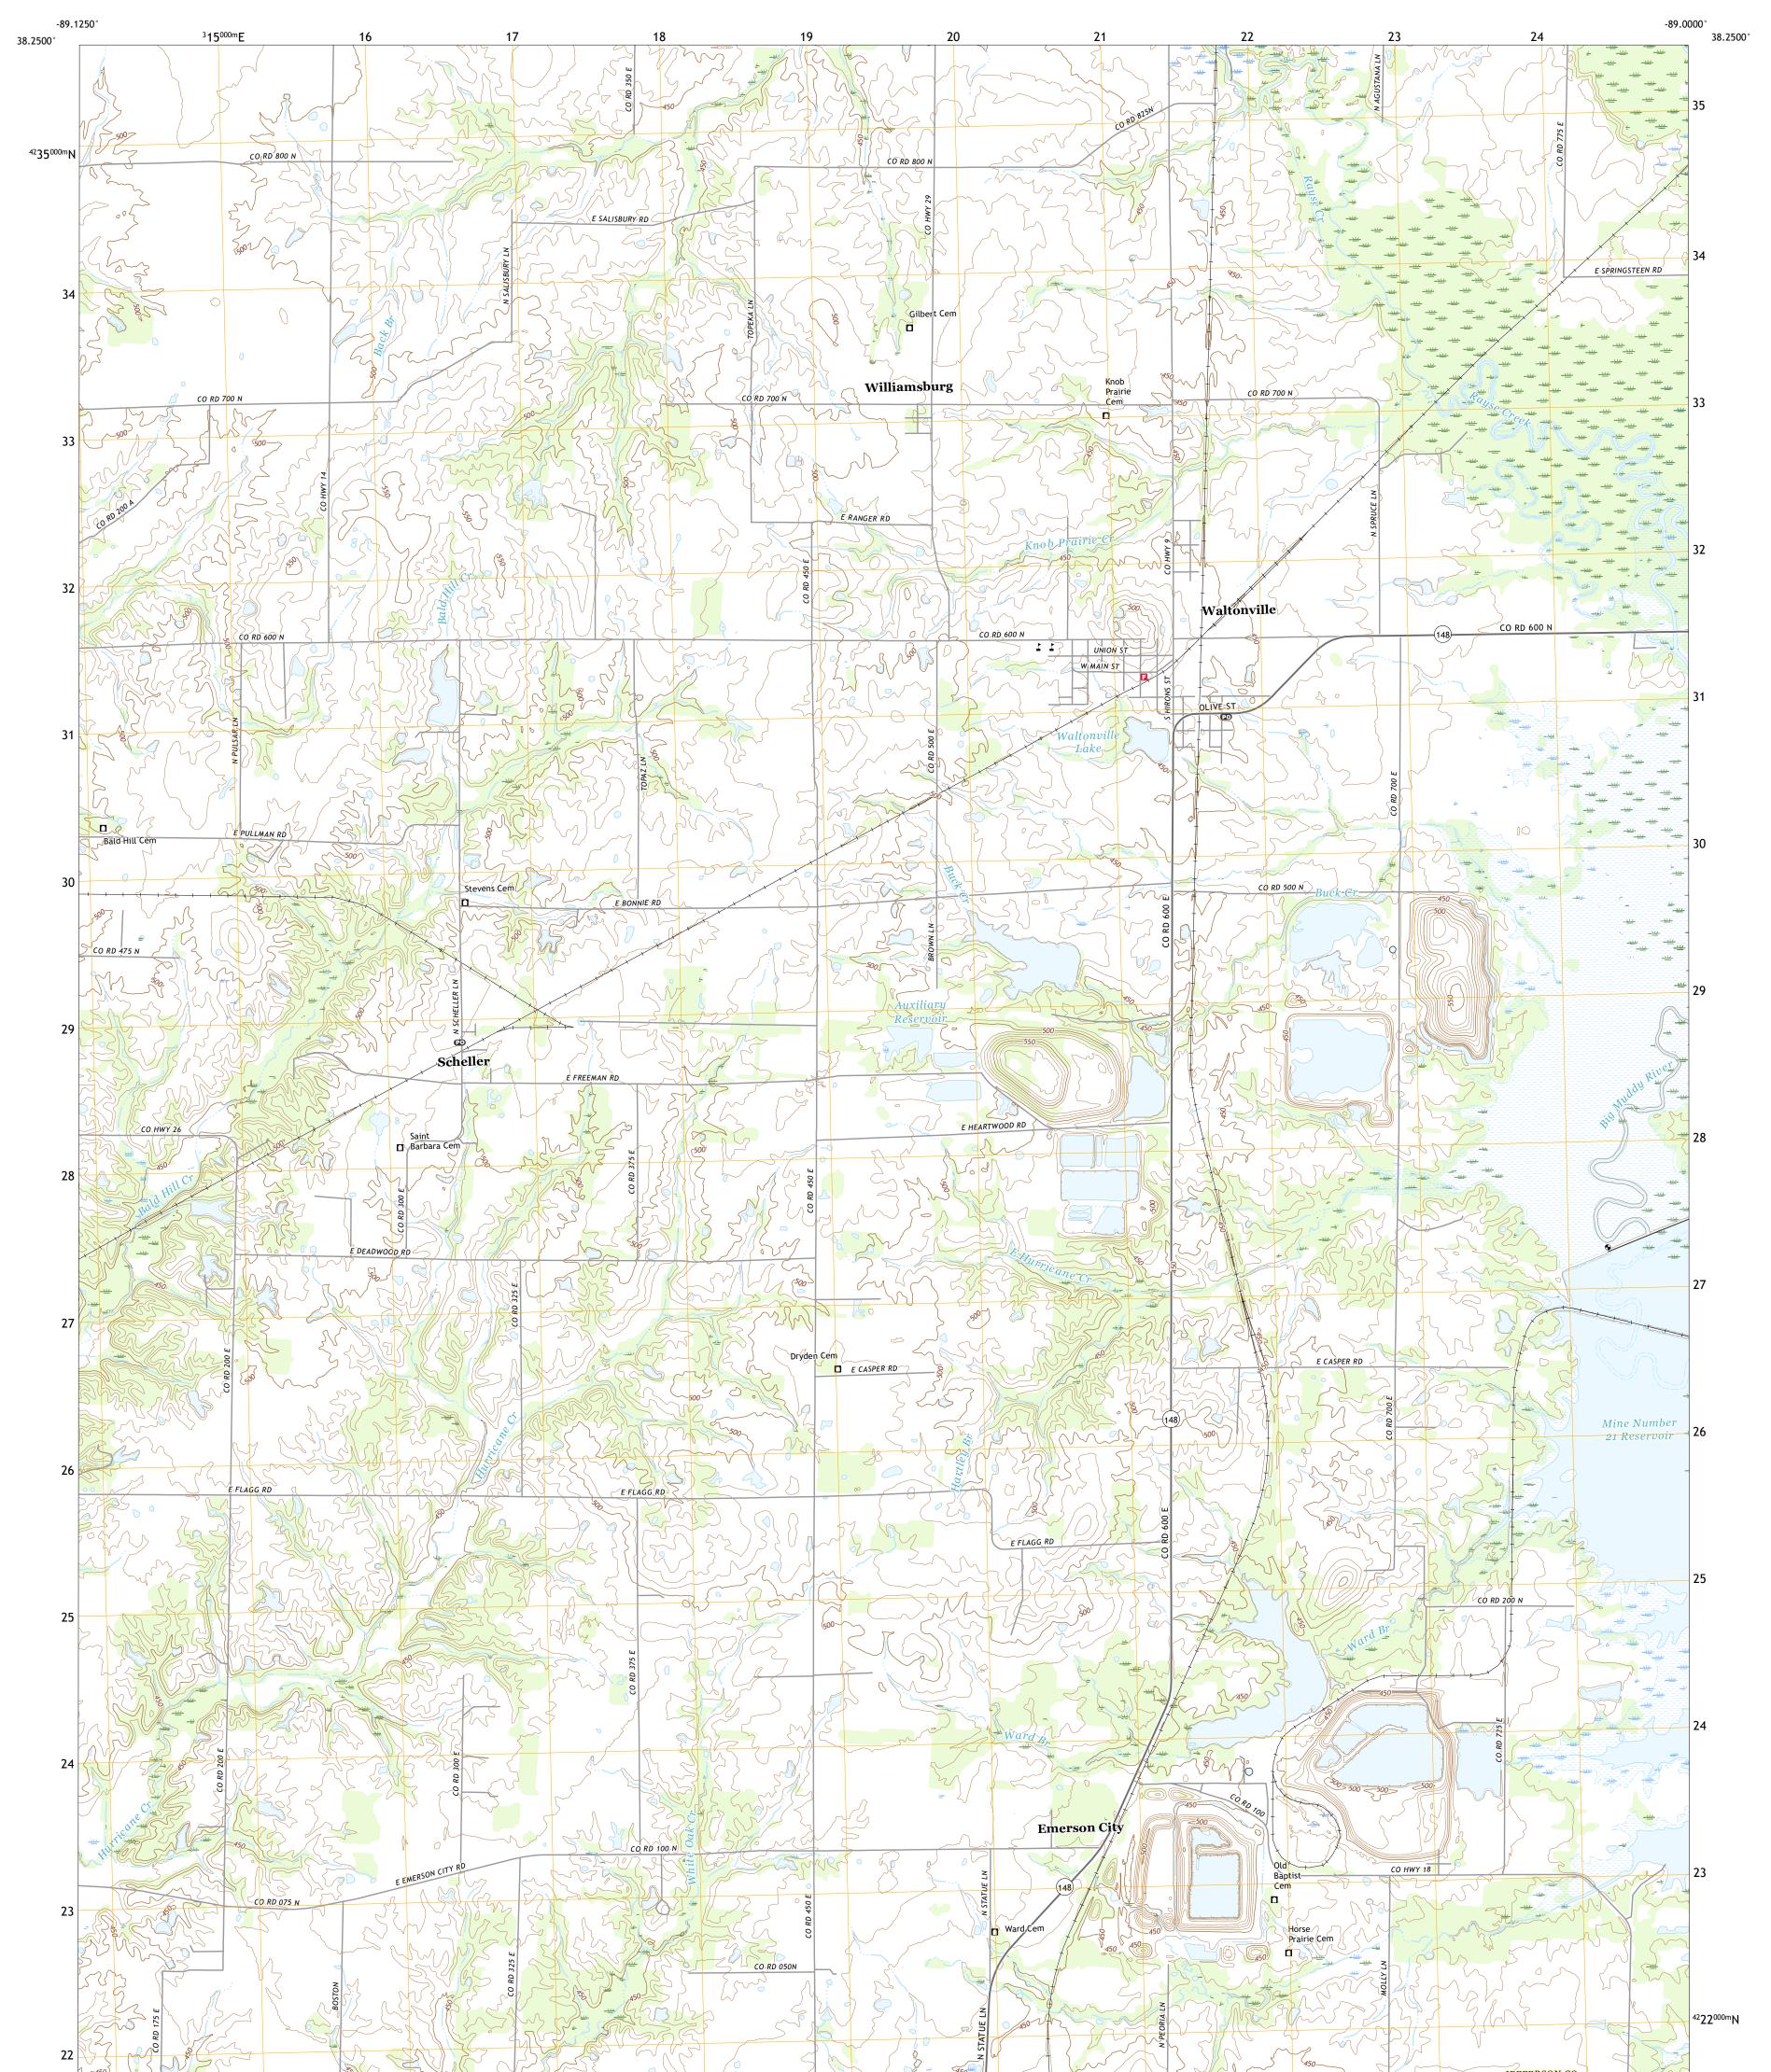

## U.S. DEPARTMENT OF THE INTERIOR U.S. GEOLOGICAL SURVEY

Produced by the United States Geological Survey North American Datum of 1983 (NAD83) World Geodetic System of 1984 (WGS84). Projection and 1 000-meter grid:Universal Transverse Mercator, Zone 16S This map is not a legal document. Boundaries may be generalized for this map scale. Private lands within government reservations may not be shown. Obtain permission before entering private lands.

Imagery......NAIP, September 2019 - September 2019 Roads.......NAIP, September 2019 - September 2019 Names......GNIS, 1980 - 2020 Hydrography......National Hydrography Dataset, 2002 - 2019 Contours.....National Elevation Dataset, 2016 Boundaries......Multiple sources; see metadata file 2018 - 2019 Public Land Survey System......BLM, 2020 Wetlands.....BLM, 2020