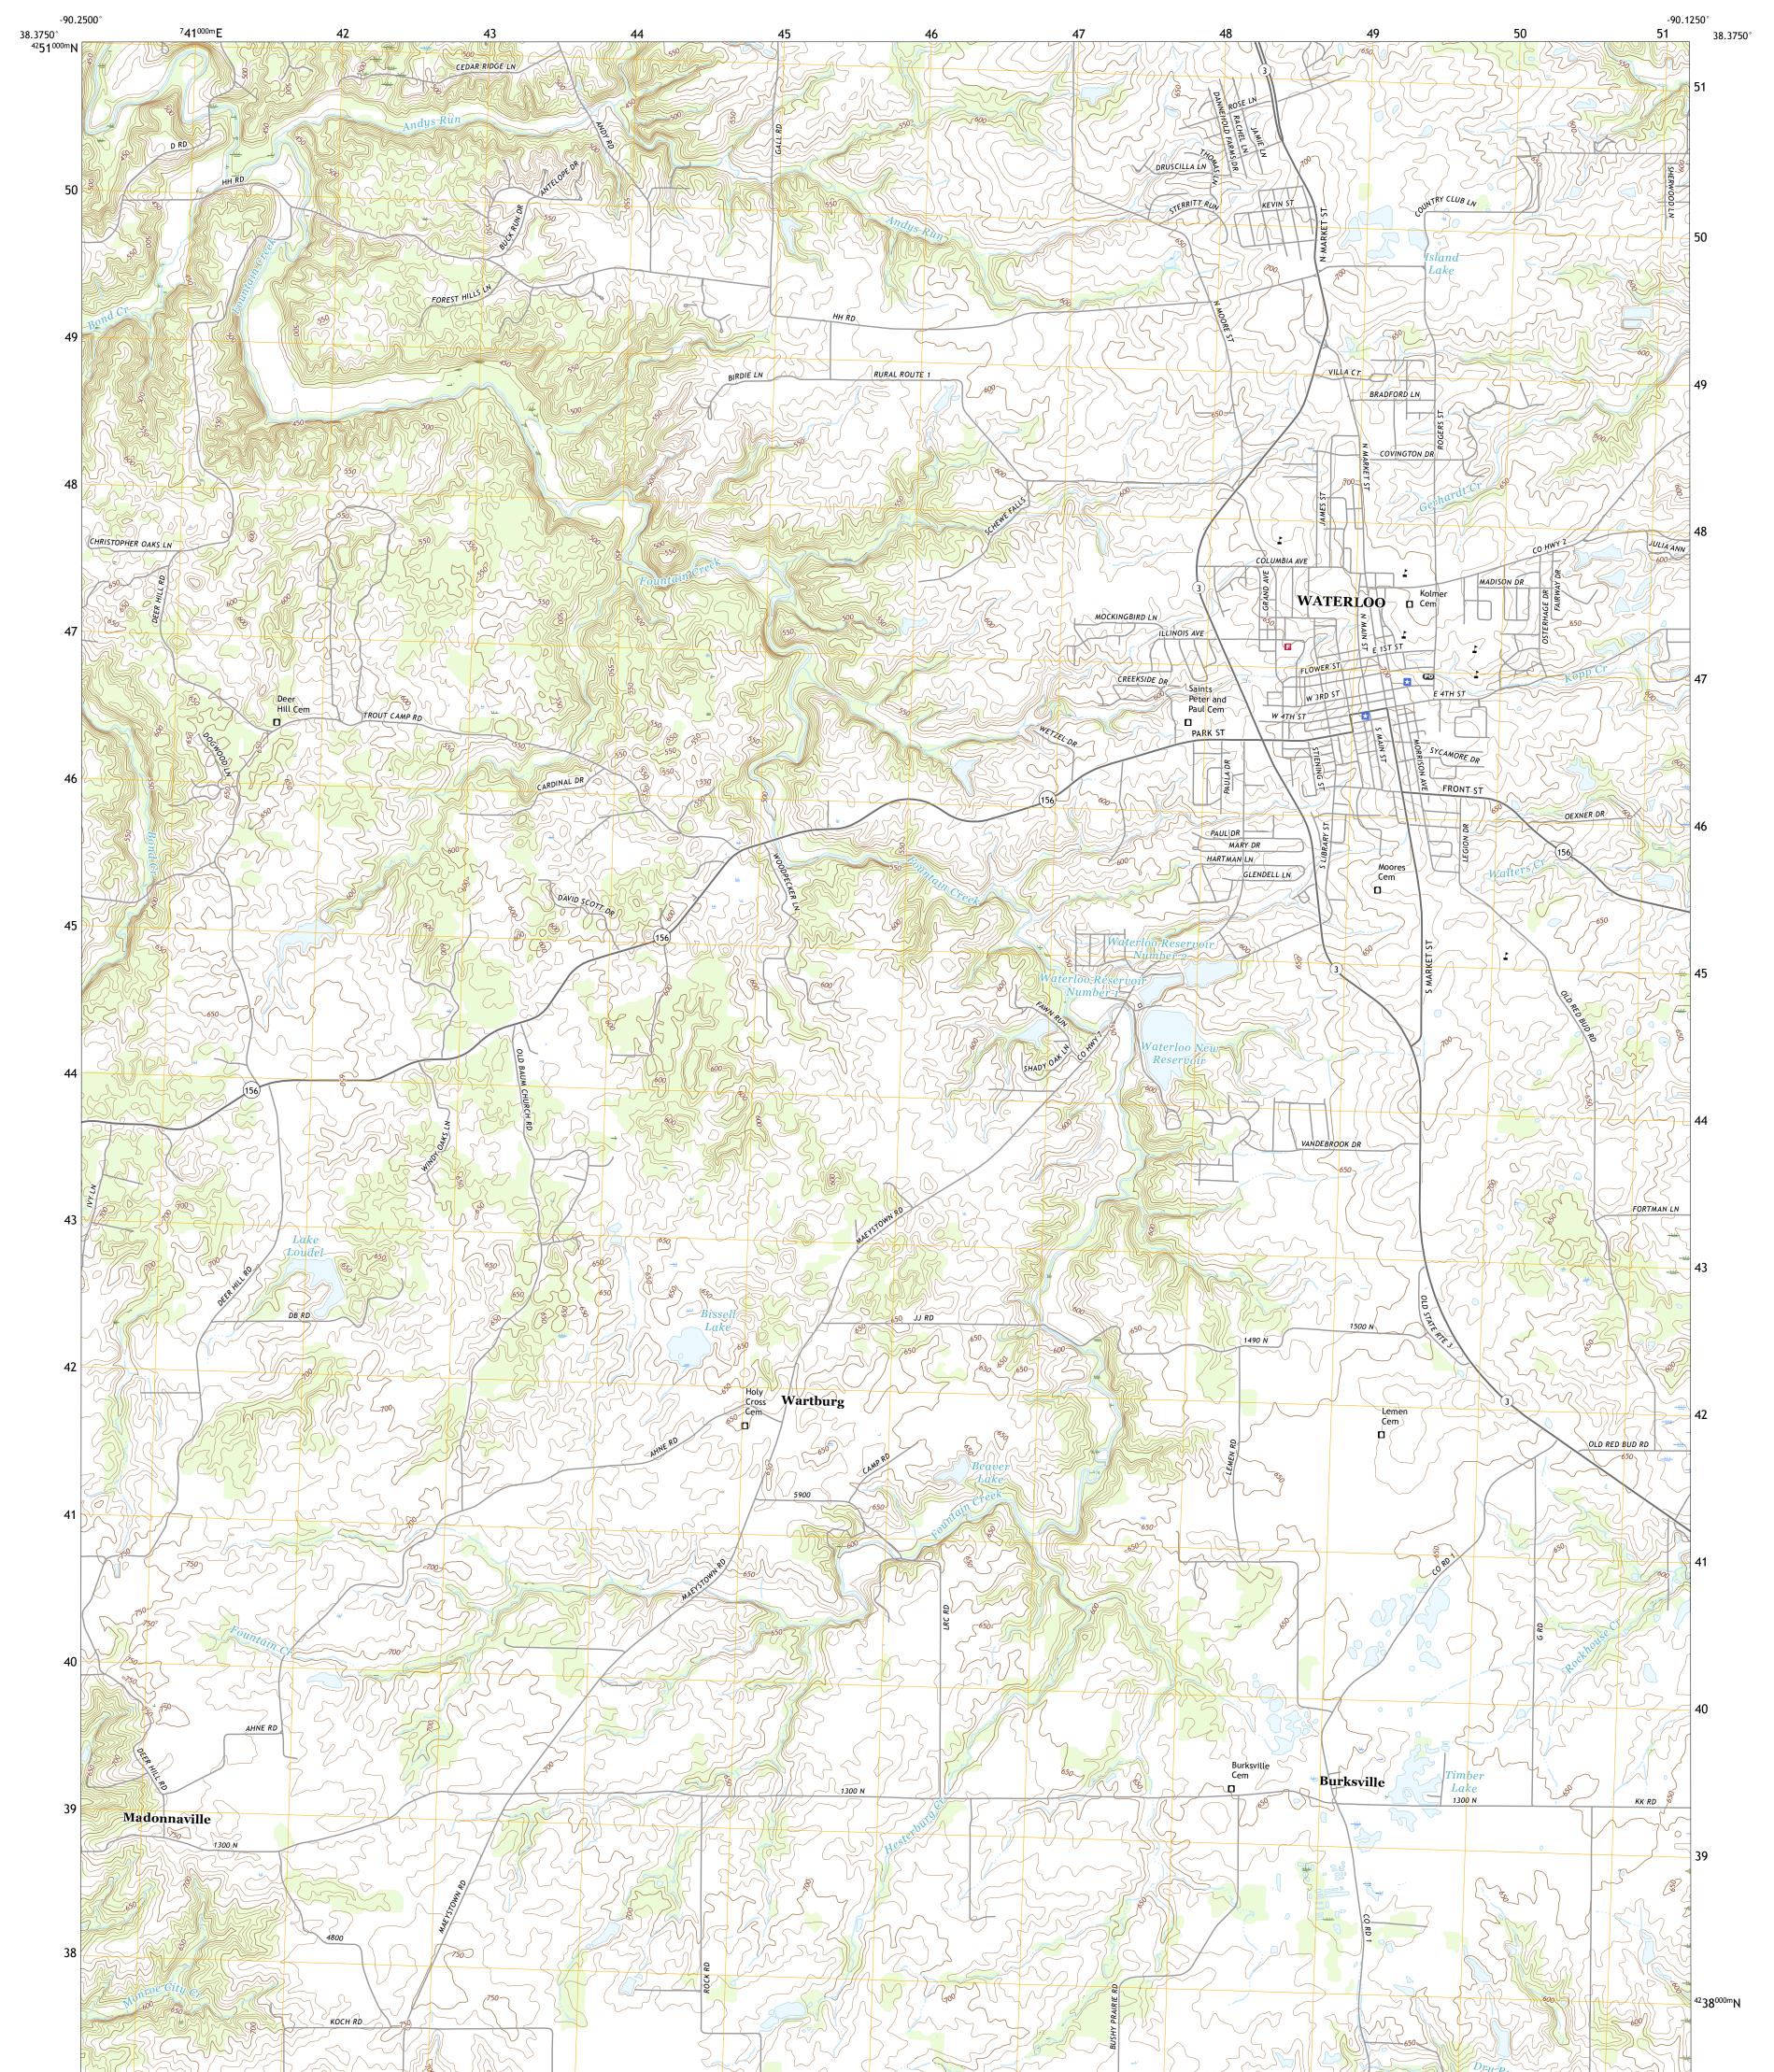

## U.S. DEPARTMENT OF THE INTERIOR U.S. GEOLOGICAL SURVEY

WATERLOO QUADRANGLE ILLINOIS - MONROE COUNTY 7.5-MINUTE SERIES

Produced by the United States Geological Survey North American Datum of 1983 (NAD83) World Geodetic System of 1984 (WGS84). Projection and 1 000-meter grid:Universal Transverse Mercator, Zone 15S This map is not a legal document. Boundaries may be generalized for this map scale. Private lands within government reservations may not be shown. Obtain permission before entering private lands.