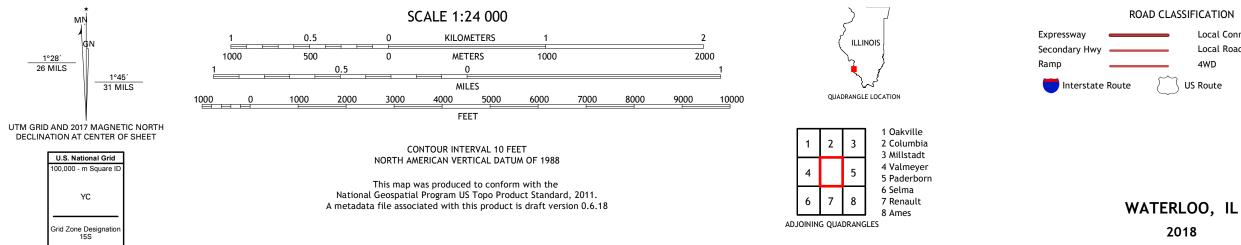

## U.S. DEPARTMENT OF THE INTERIOR U.S. GEOLOGICAL SURVEY

WATERLOO QUADRANGLE ILLINOIS - MONROE COUNTY 7.5-MINUTE SERIES

Produced by the United States Geological Survey North American Datum of 1983 (NAD83) World Geodetic System of 1984 (WGS84). Projection and 1 000-meter grid:Universal Transverse Mercator, Zone 15S This map is not a legal document. Boundaries may be generalized for this map scale. Private lands within government reservations may not be shown. Obtain permission before entering private lands.

2018