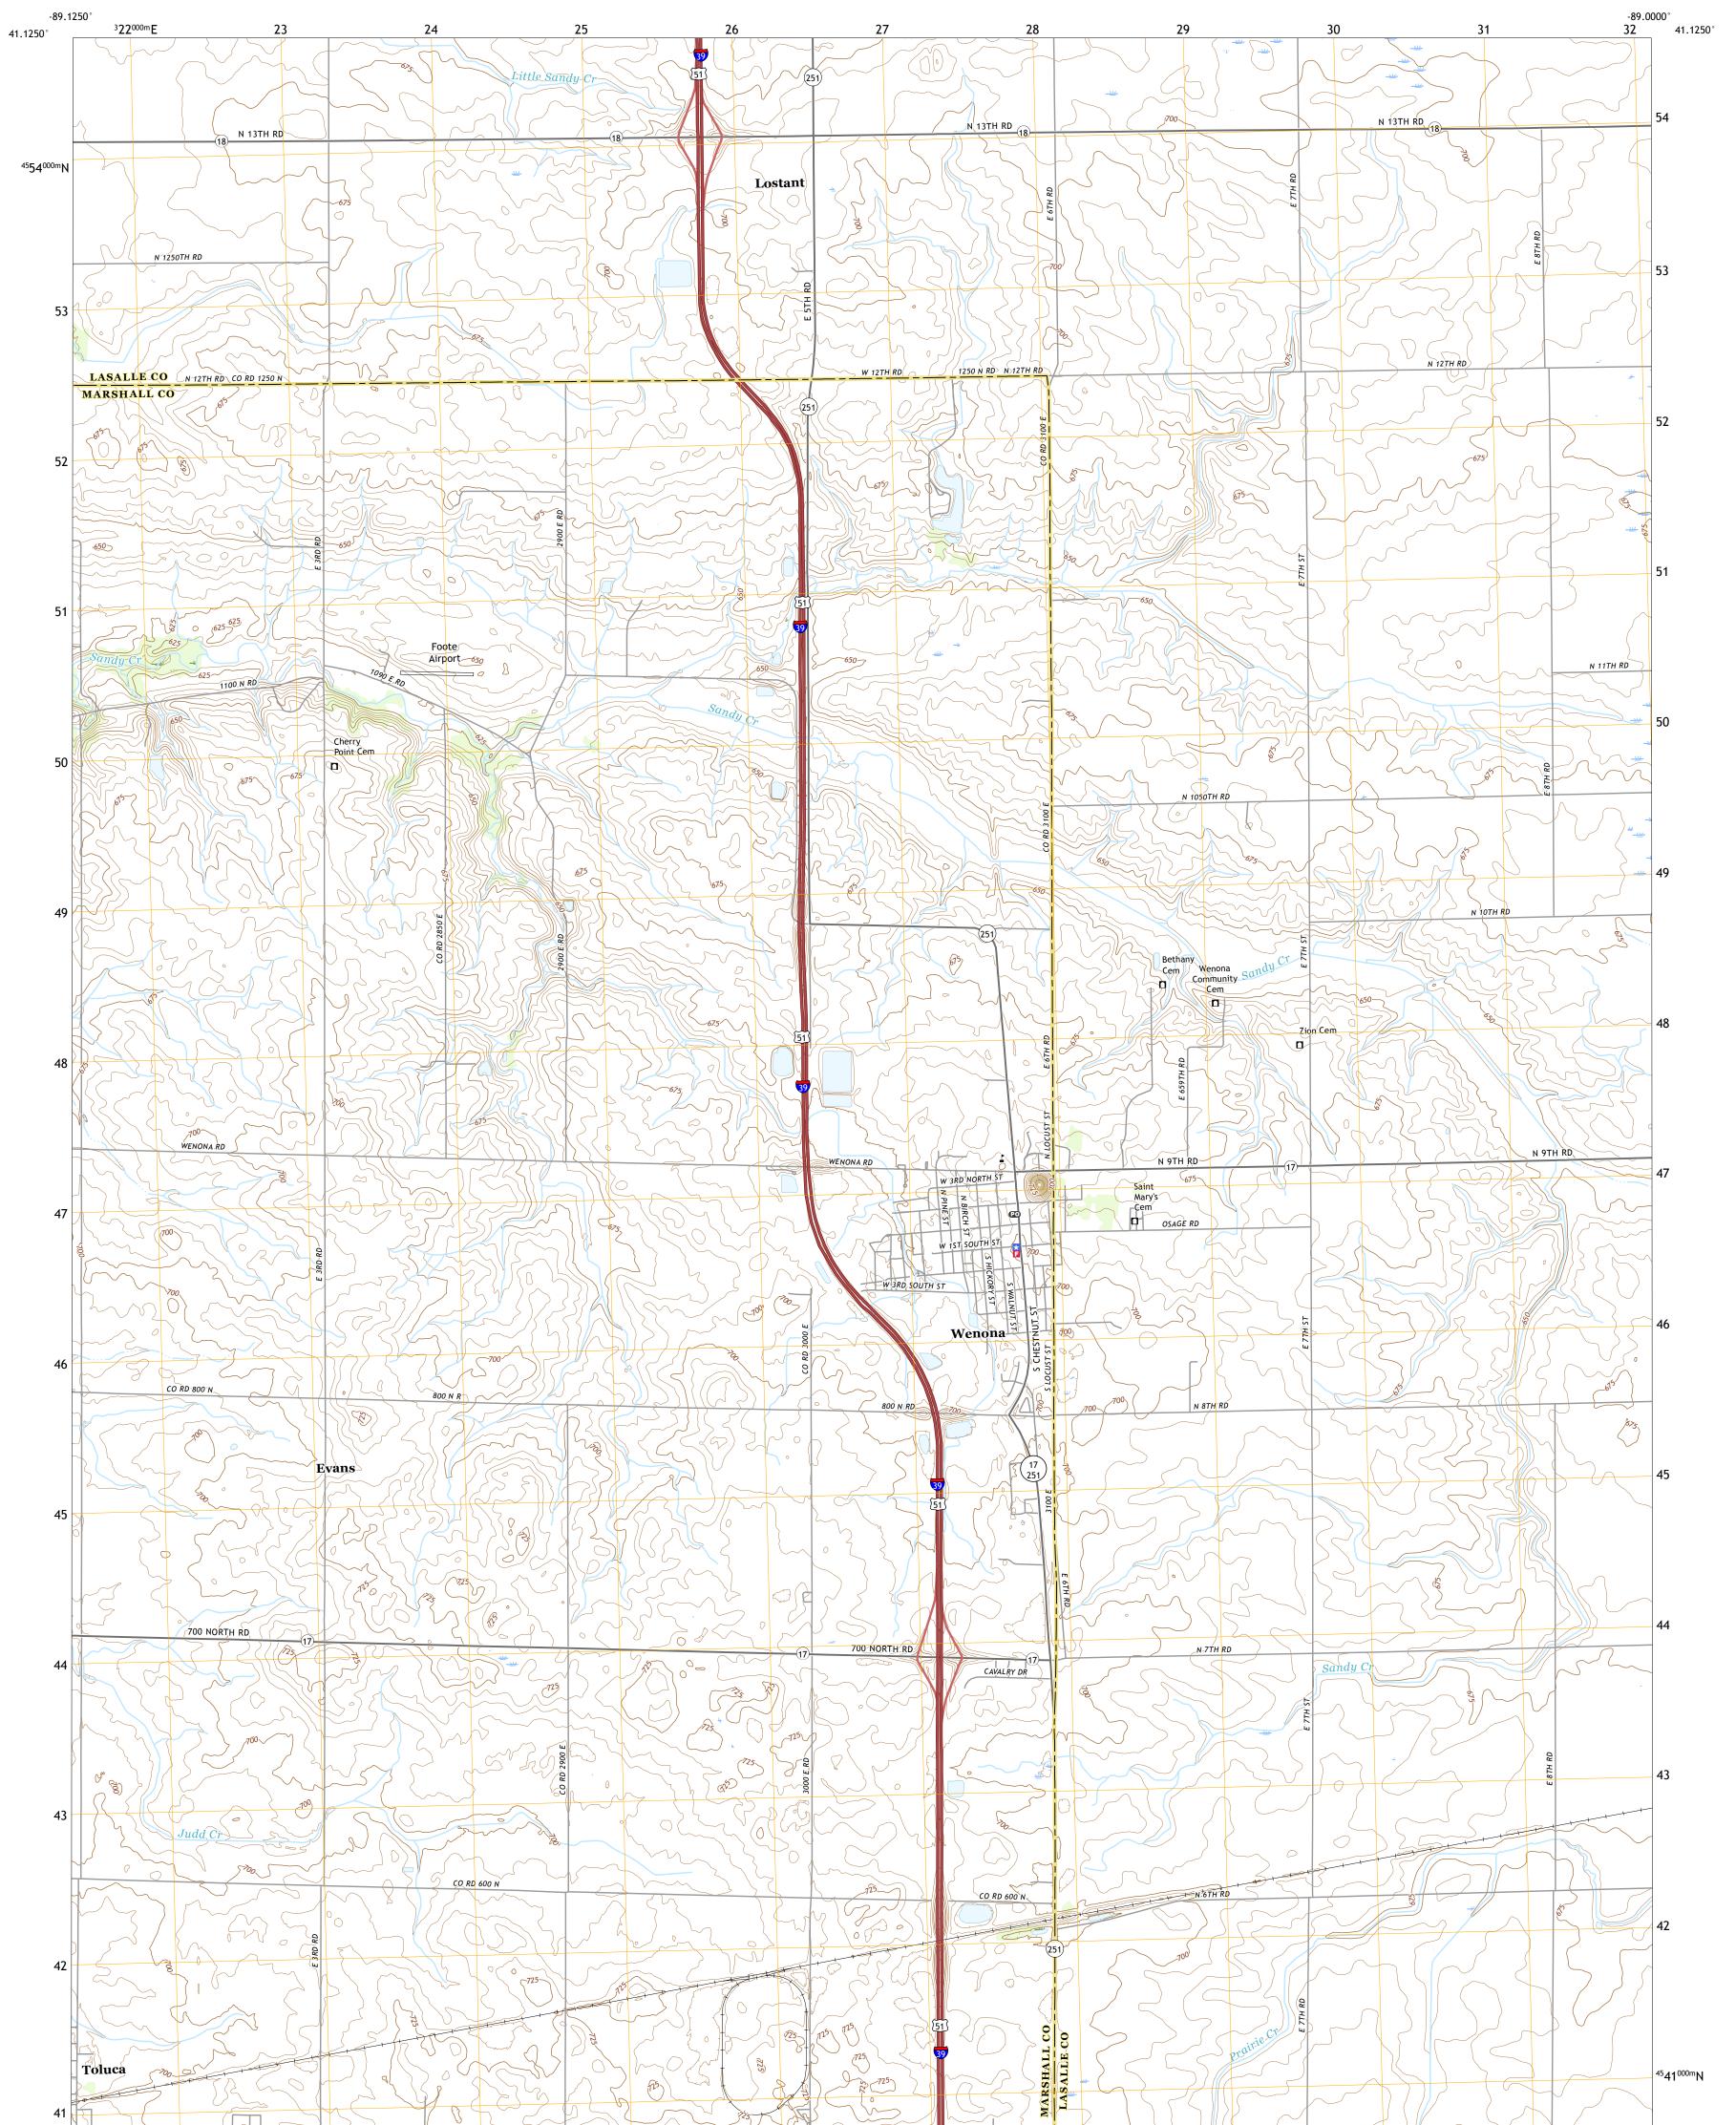

WENONA QUADRANGLE ILLINOIS 7.5-MINUTE SERIES

Produced by the United States Geological Survey North American Datum of 1983 (NAD83) World Geodetic System of 1984 (WGS84). Projection and 1 000-meter grid:Universal Transverse Mercator, Zone 16T This map is not a legal document. Boundaries may be generalized for this map scale. Private lands within government reservations may not be shown. Obtain permission before entering private lands.