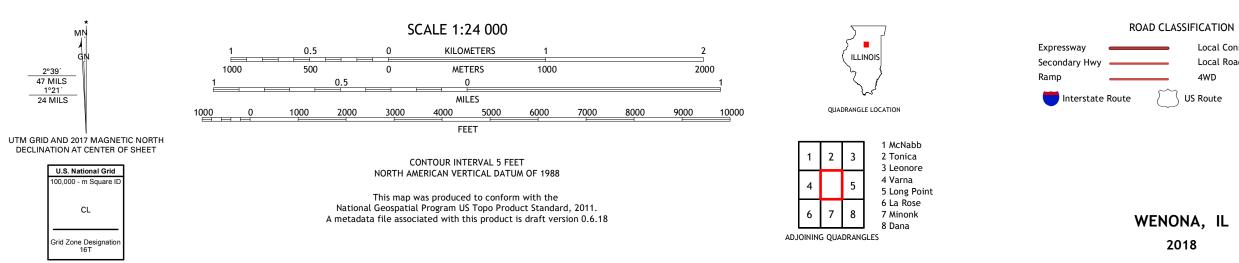

## NSN. 7 6 4 3 0 1 6 3 6 5 9 0 2 NGA REF NO. US GS X 2 4 K 7 2 0 1 2

Local Connector

\_\_\_\_

State Route

Local Road

4WD