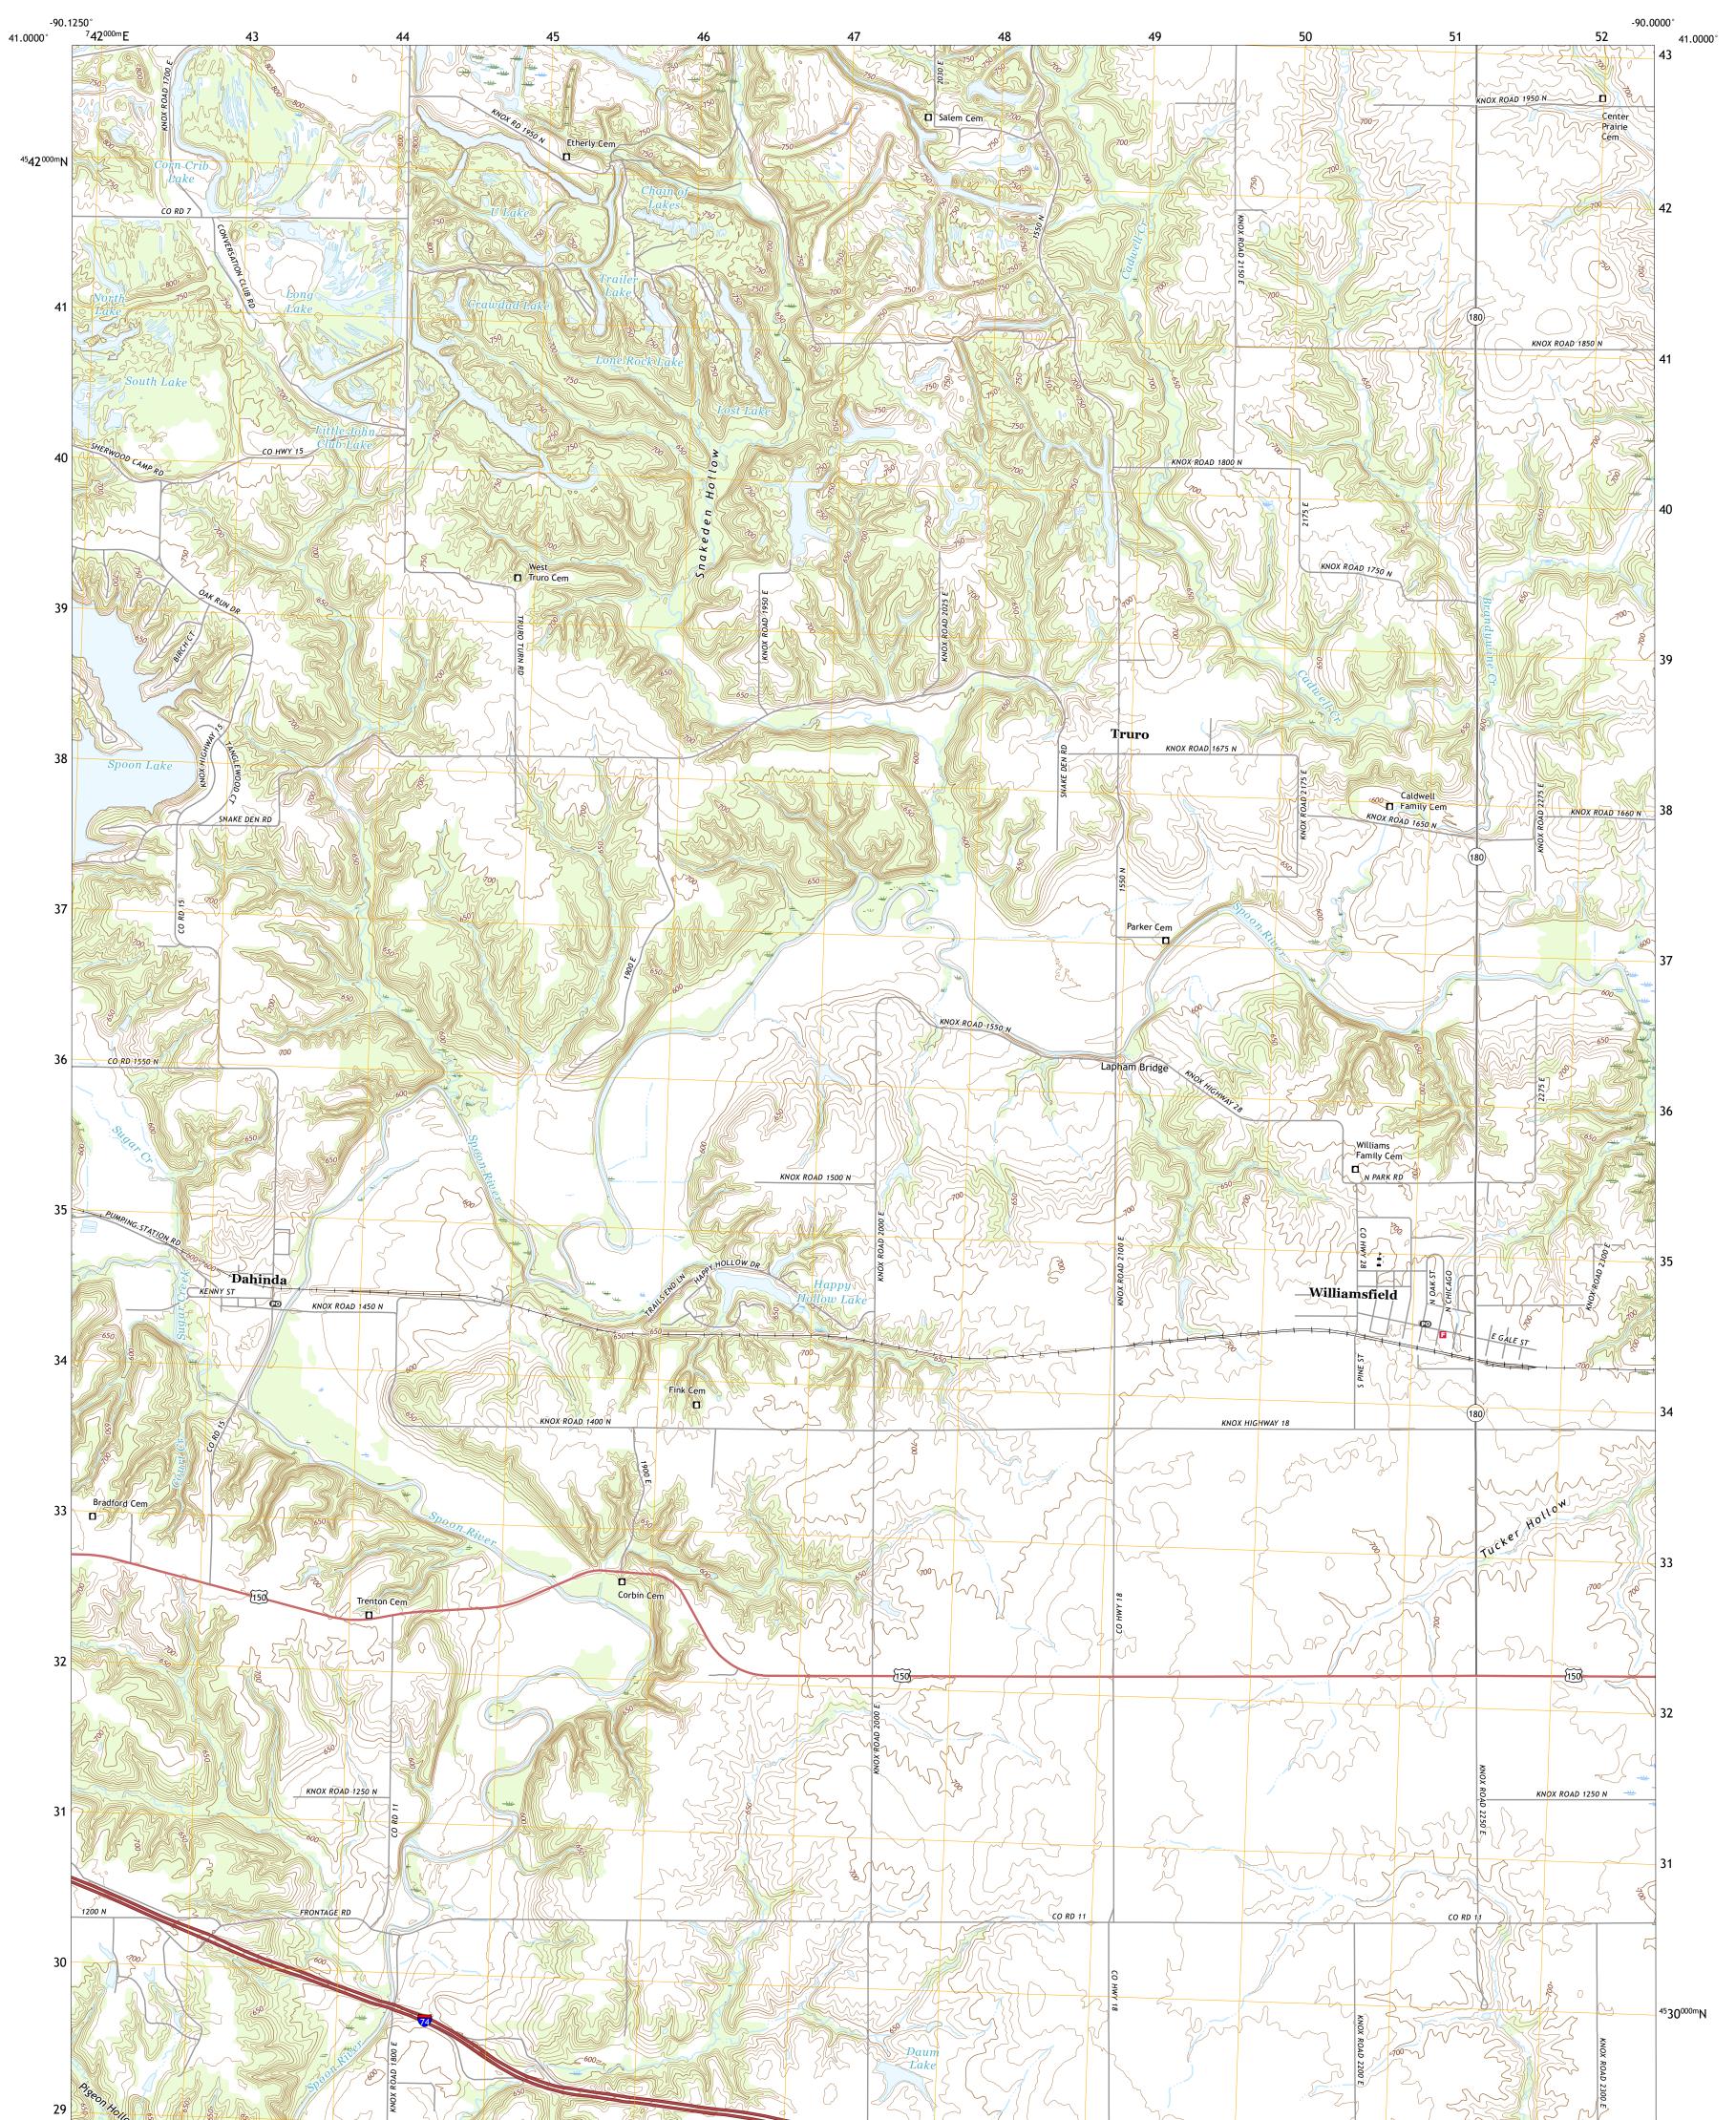

## U.S. DEPARTMENT OF THE INTERIOR U.S. GEOLOGICAL SURVEY

WILLIAMSFIELD QUADRANGLE ILLINOIS - KNOX COUNTY 7.5-MINUTE SERIES

Produced by the United States Geological Survey North American Datum of 1983 (NAD83) World Geodetic System of 1984 (WGS84). Projection and 1 000-meter grid:Universal Transverse Mercator, Zone 15T This map is not a legal document. Boundaries may be generalized for this map scale. Private lands within government reservations may not be shown. Obtain permission before entering private lands.