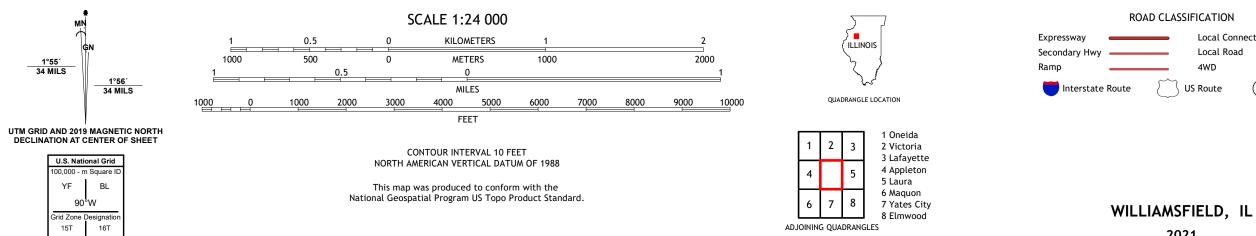

90°W

ROAD CLASSIFICATION Local Connector Local Road Secondary Hwy 🗕 \_\_\_\_\_ \_\_\_\_ 4WD US Route State Route lnterstate Route

2021