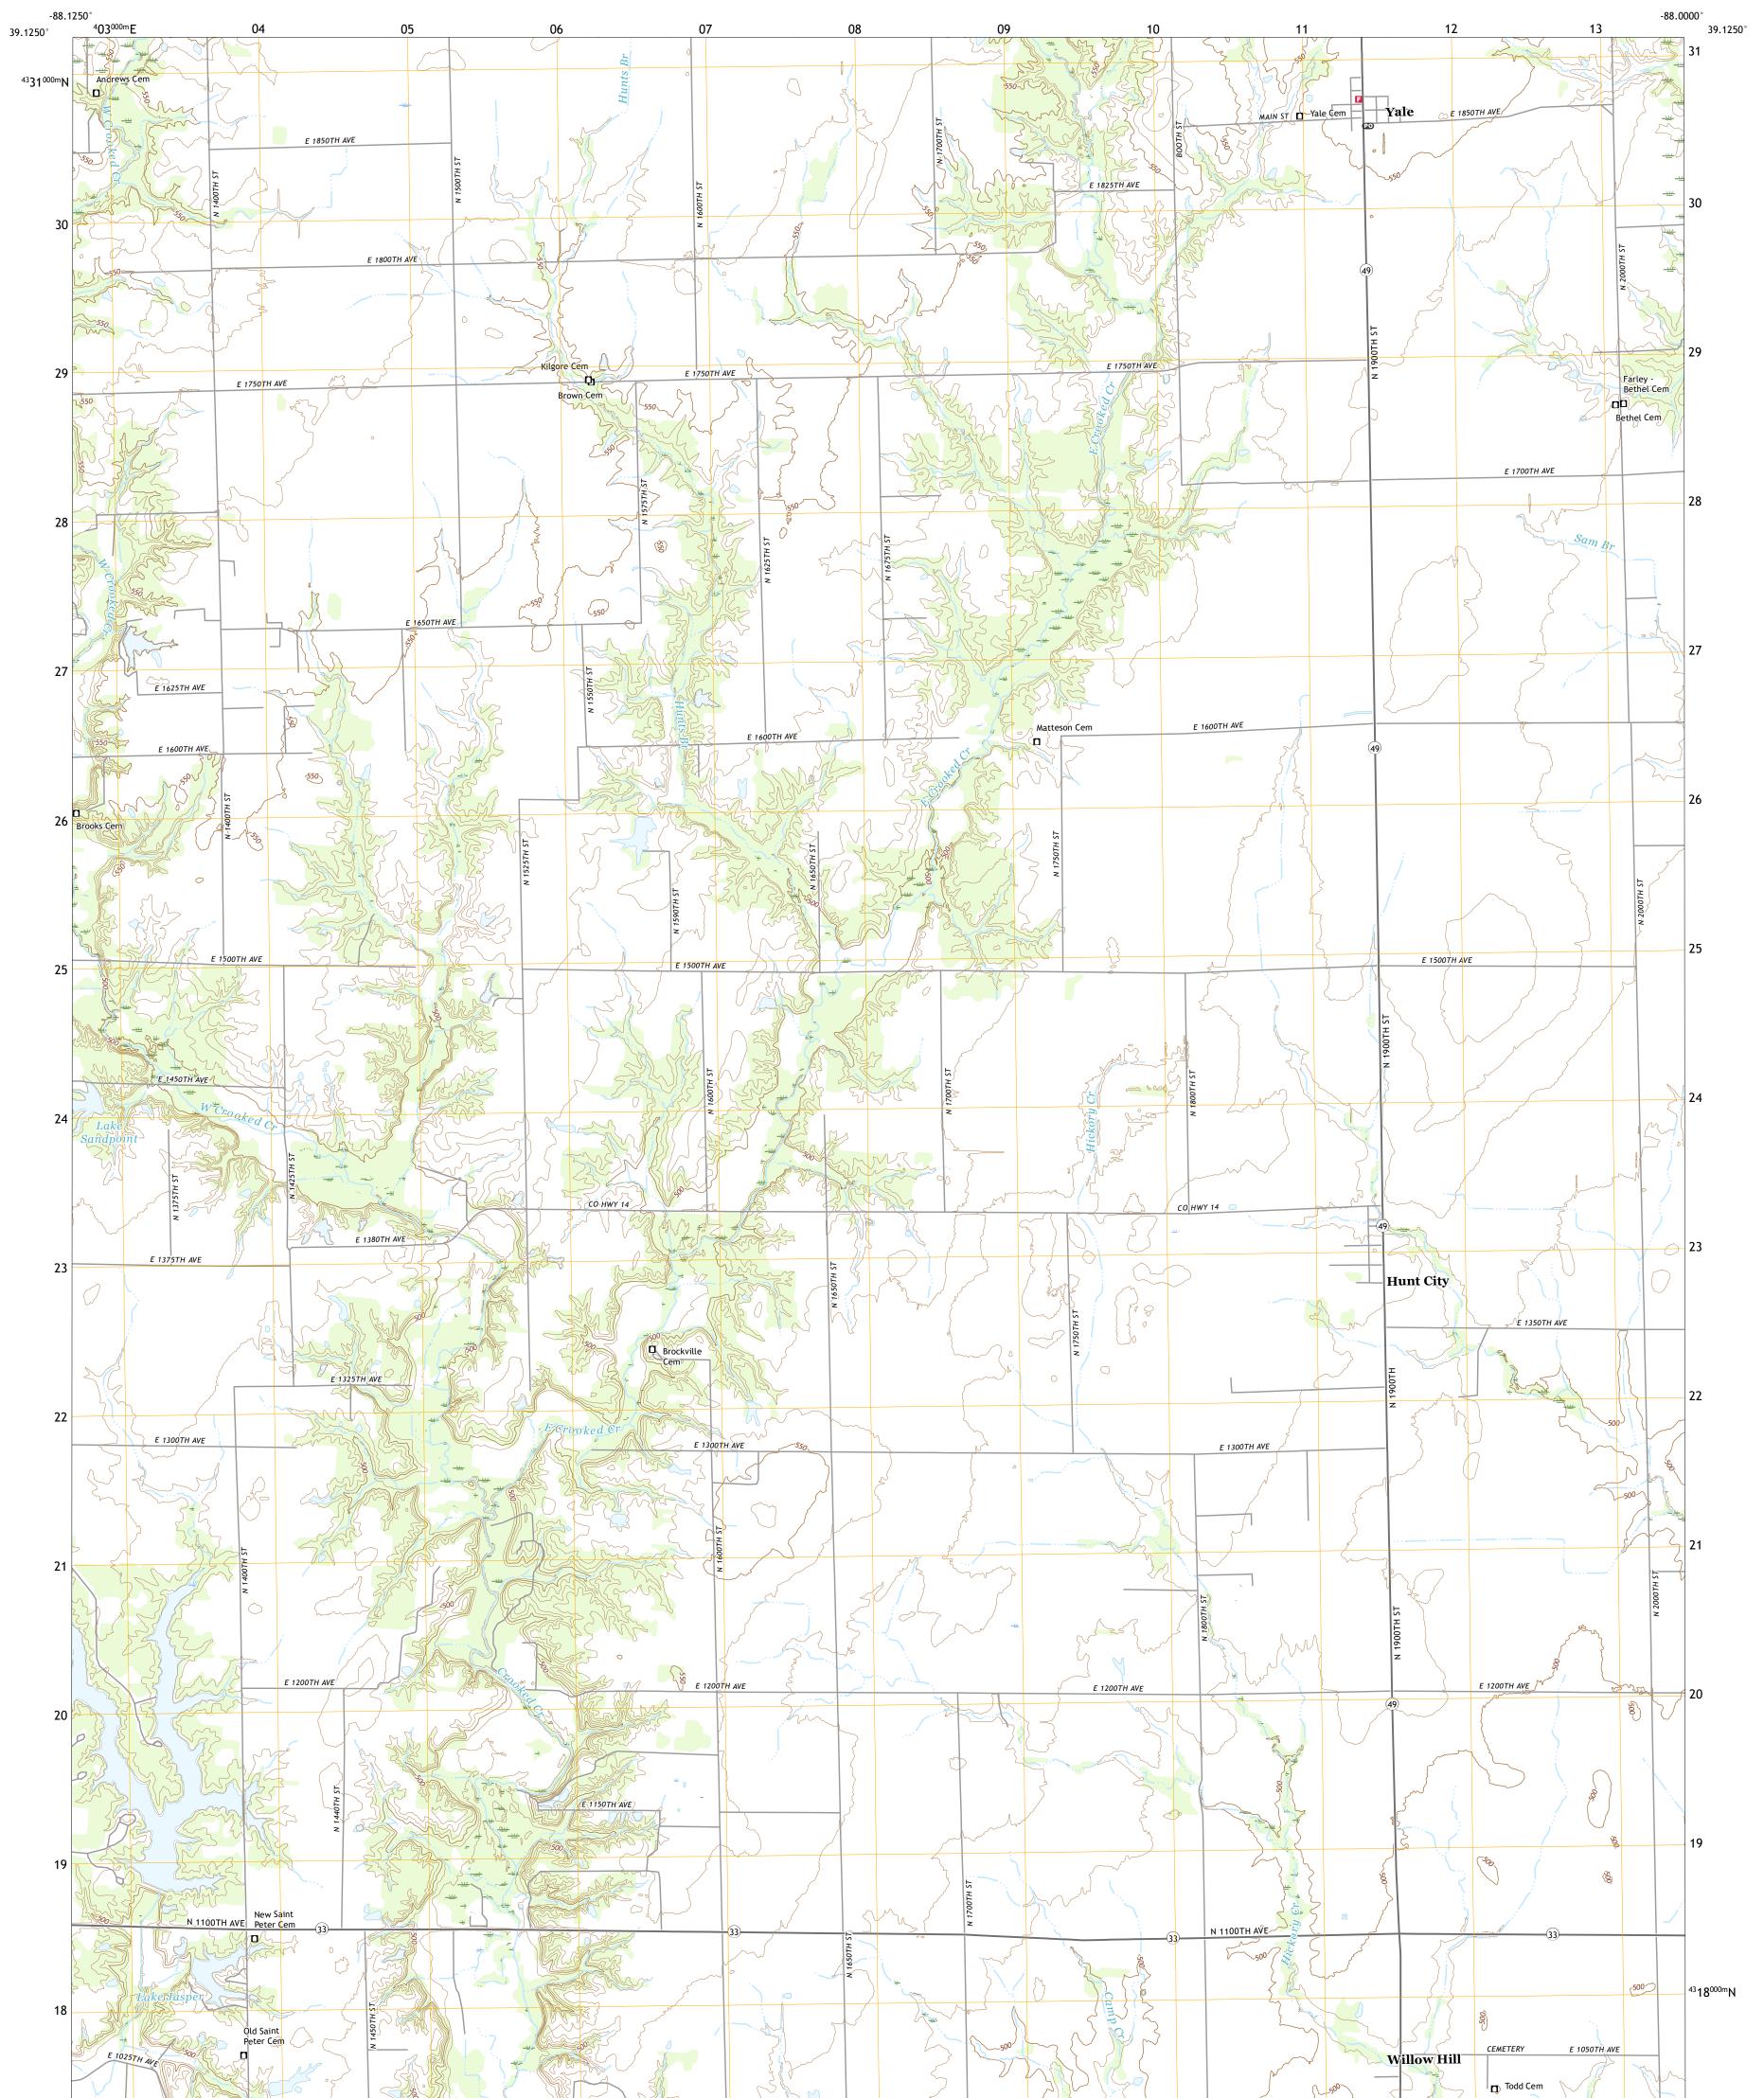

## U.S. DEPARTMENT OF THE INTERIOR U.S. GEOLOGICAL SURVEY

YALE QUADRANGLE ILLINOIS - JASPER COUNTY 7.5-MINUTE SERIES

Produced by the United States Geological Survey North American Datum of 1983 (NAD83) World Geodetic System of 1984 (WGS84). Projection and 1 000-meter grid:Universal Transverse Mercator, Zone 16S This map is not a legal document. Boundaries may be generalized for this map scale. Private lands within government reservations may not be shown. Obtain permission before entering private lands.