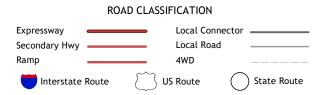

## U.S. DEPARTMENT OF THE INTERIOR U.S. GEOLOGICAL SURVEY



YALE QUADRANGLE ILLINOIS - JASPER COUNTY 7.5-MINUTE SERIES





Produced by the United States Geological Survey North American Datum of 1983 (NAD83) World Geodetic System of 1984 (WGS84). Projection and 1 000-meter grid:Universal Transverse Mercator, Zone 16S This map is not a legal document. Boundaries may be generalized for this map scale. Private lands within government reservations may not be shown. Obtain permission before entering private lands.



MN T

U.S. National Grid 100,000 - m Square ID

DJ

Grid Zone Designation 16S

3°13′ 57 MILS

0°40′ 12 MILS





YALE, IL

2021