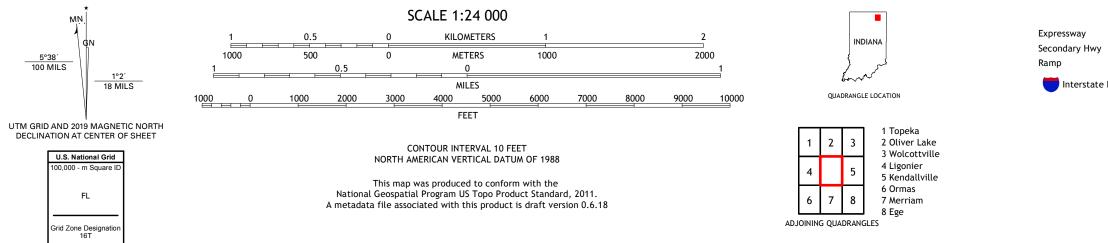

## U.S. DEPARTMENT OF THE INTERIOR U.S. GEOLOGICAL SURVEY

ALBION QUADRANGLE INDIANA - NOBLE COUNTY 7.5-MINUTE SERIES

Produced by the United States Geological Survey North American Datum of 1983 (NAD83) World Geodetic System of 1984 (WGS84). Projection and 1 000-meter grid:Universal Transverse Mercator, Zone 16T This map is not a legal document. Boundaries may be generalized for this map scale. Private lands within government reservations may not be shown. Obtain permission before entering private lands.

 Expressway
 Local Connector

 Secondary Hwy
 Local Road

 Ramp
 4WD

 Interstate Route
 US Route
 State Route

ALBION, IN

2019