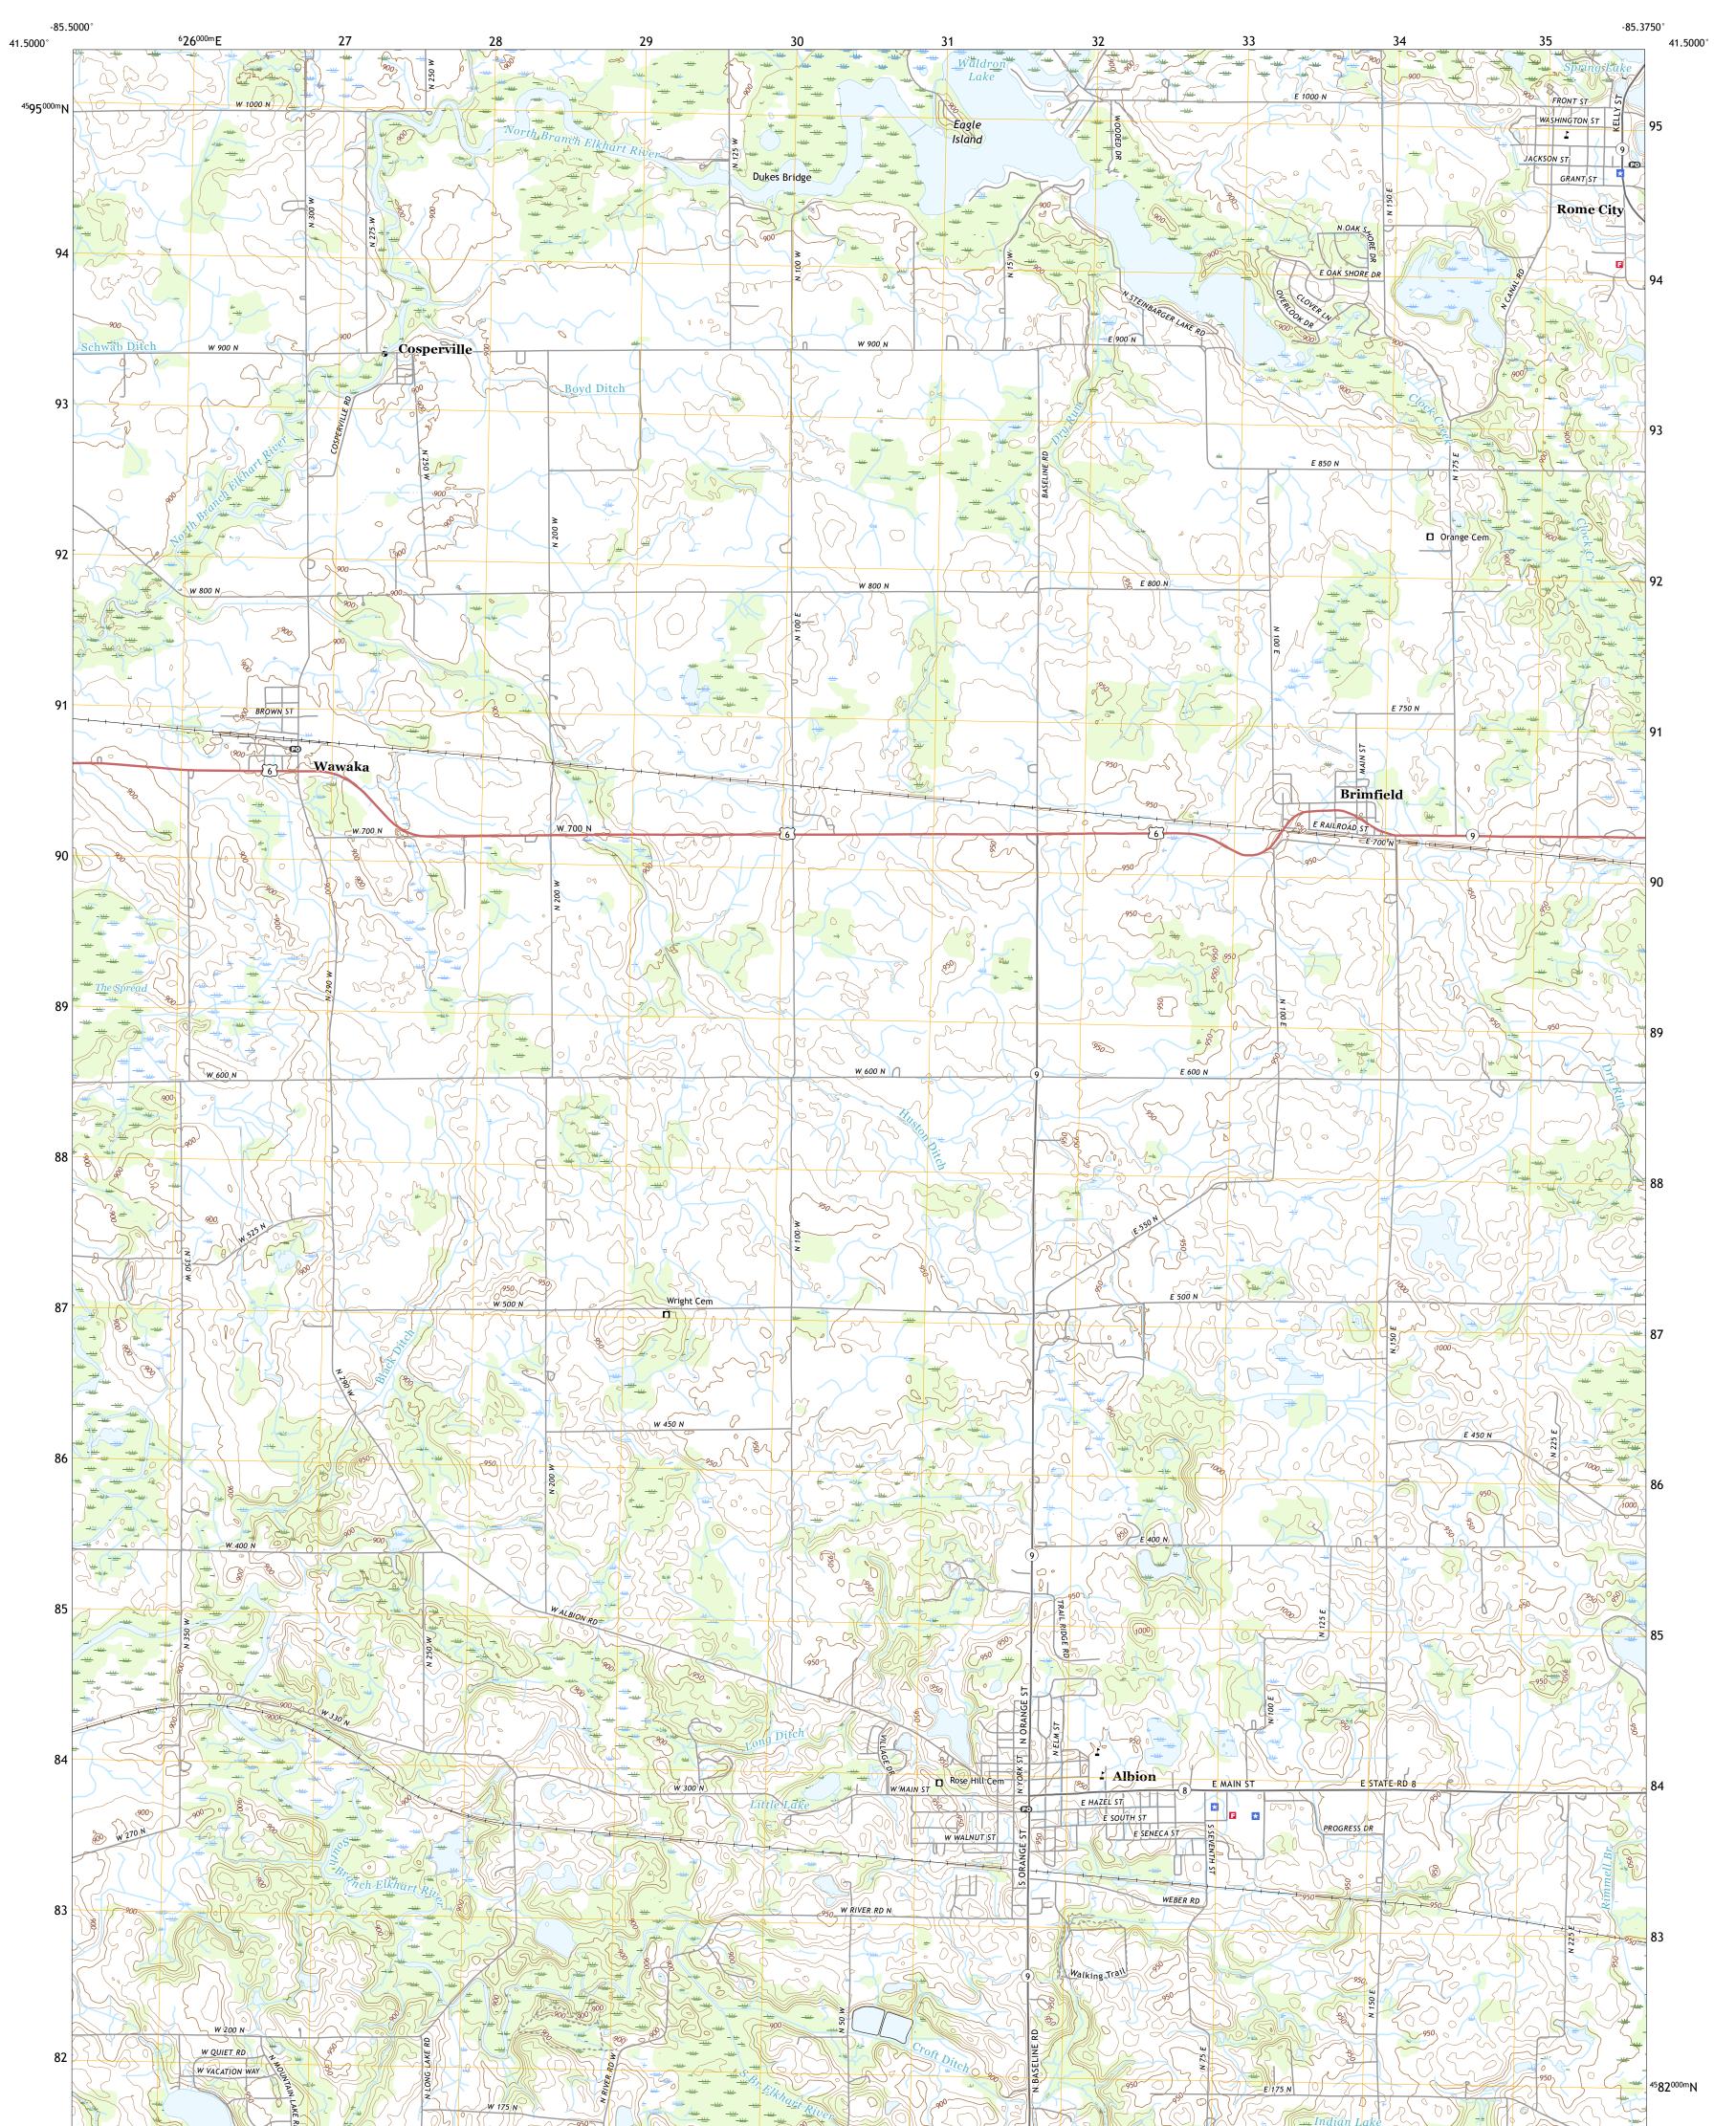

## U.S. DEPARTMENT OF THE INTERIOR U.S. GEOLOGICAL SURVEY

ALBION QUADRANGLE INDIANA - NOBLE COUNTY 7.5-MINUTE SERIES

Produced by the United States Geological Survey North American Datum of 1983 (NAD83) World Geodetic System of 1984 (WGS84). Projection and 1 000-meter grid:Universal Transverse Mercator, Zone 16T This map is not a legal document. Boundaries may be generalized for this map scale. Private lands within government reservations may not be shown. Obtain permission before entering private lands.