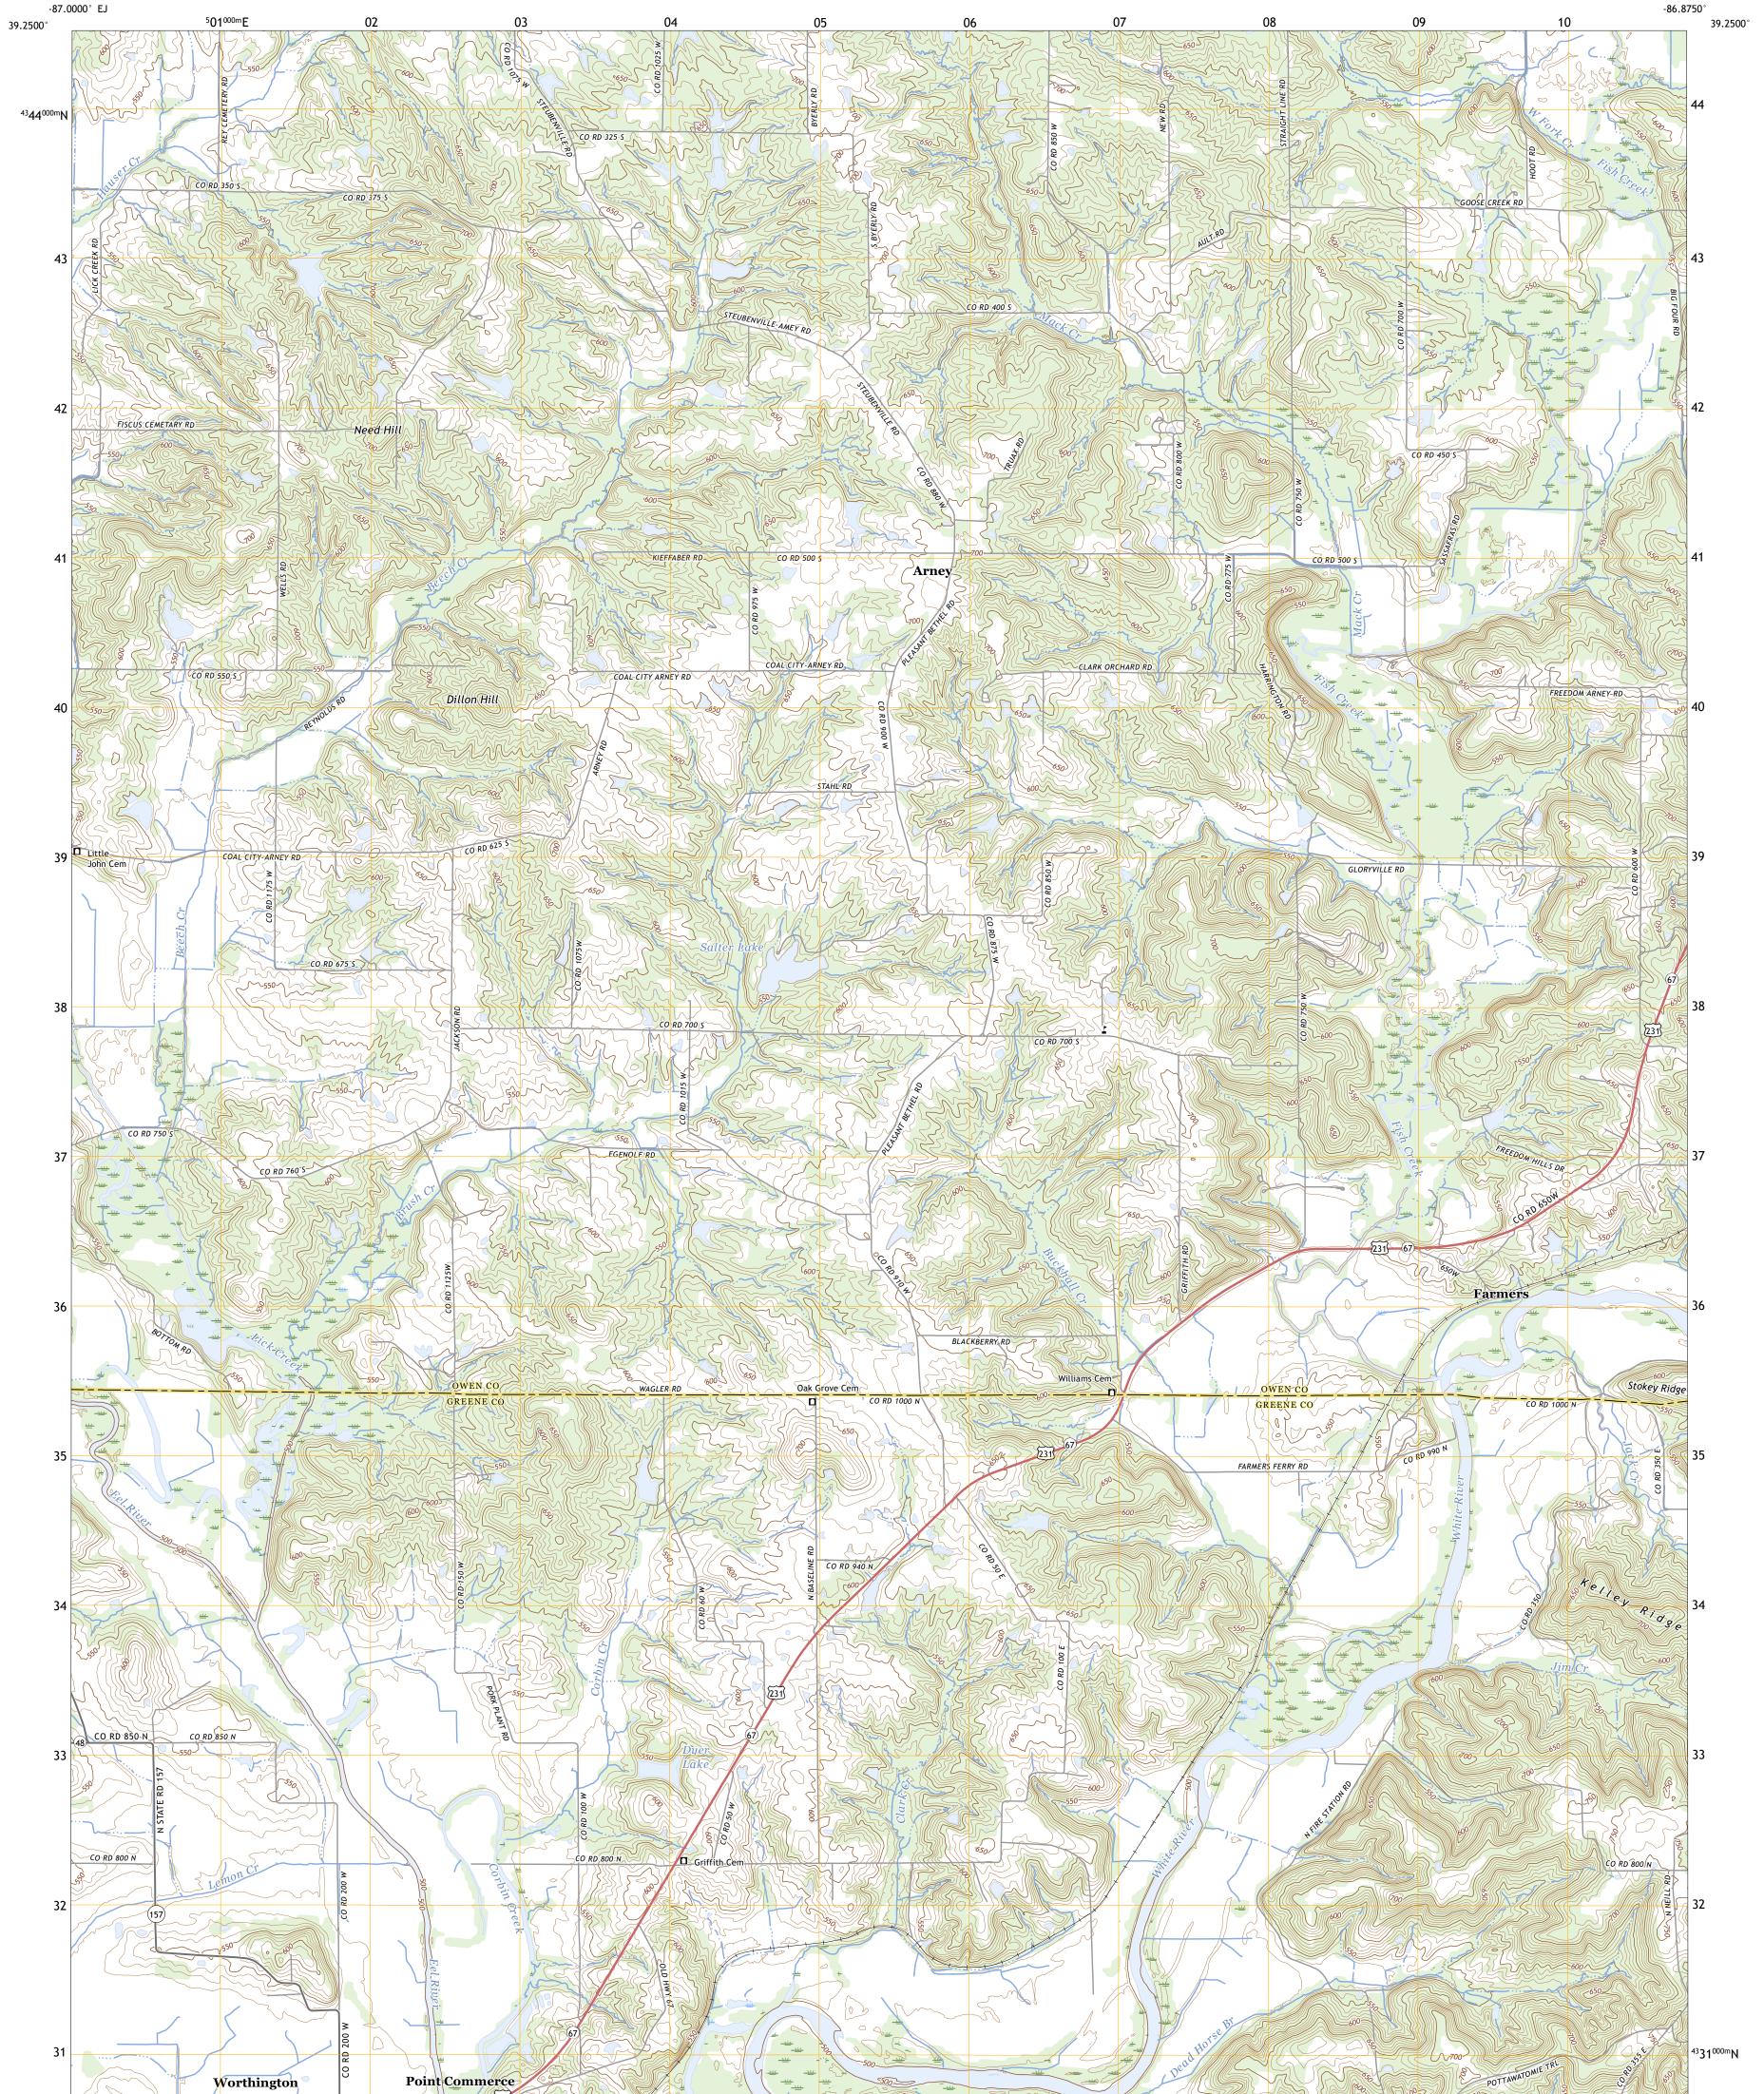

## U.S. DEPARTMENT OF THE INTERIOR U.S. GEOLOGICAL SURVEY

ARNEY QUADRANGLE INDIANA 7.5-MINUTE SERIES

Produced by the United States Geological Survey North American Datum of 1983 (NAD83) World Geodetic System of 1984 (WGS84). Projection and 1 000-meter grid:Universal Transverse Mercator, Zone 16S This map is not a legal document. Boundaries may be generalized for this map scale. Private lands within government reservations may not be shown. Obtain permission before entering private lands.

 Expressway
 Local Connector

 Secondary Hwy
 Local Road

 Ramp
 4WD

 Interstate Route
 US Route

ARNEY, IN

2022