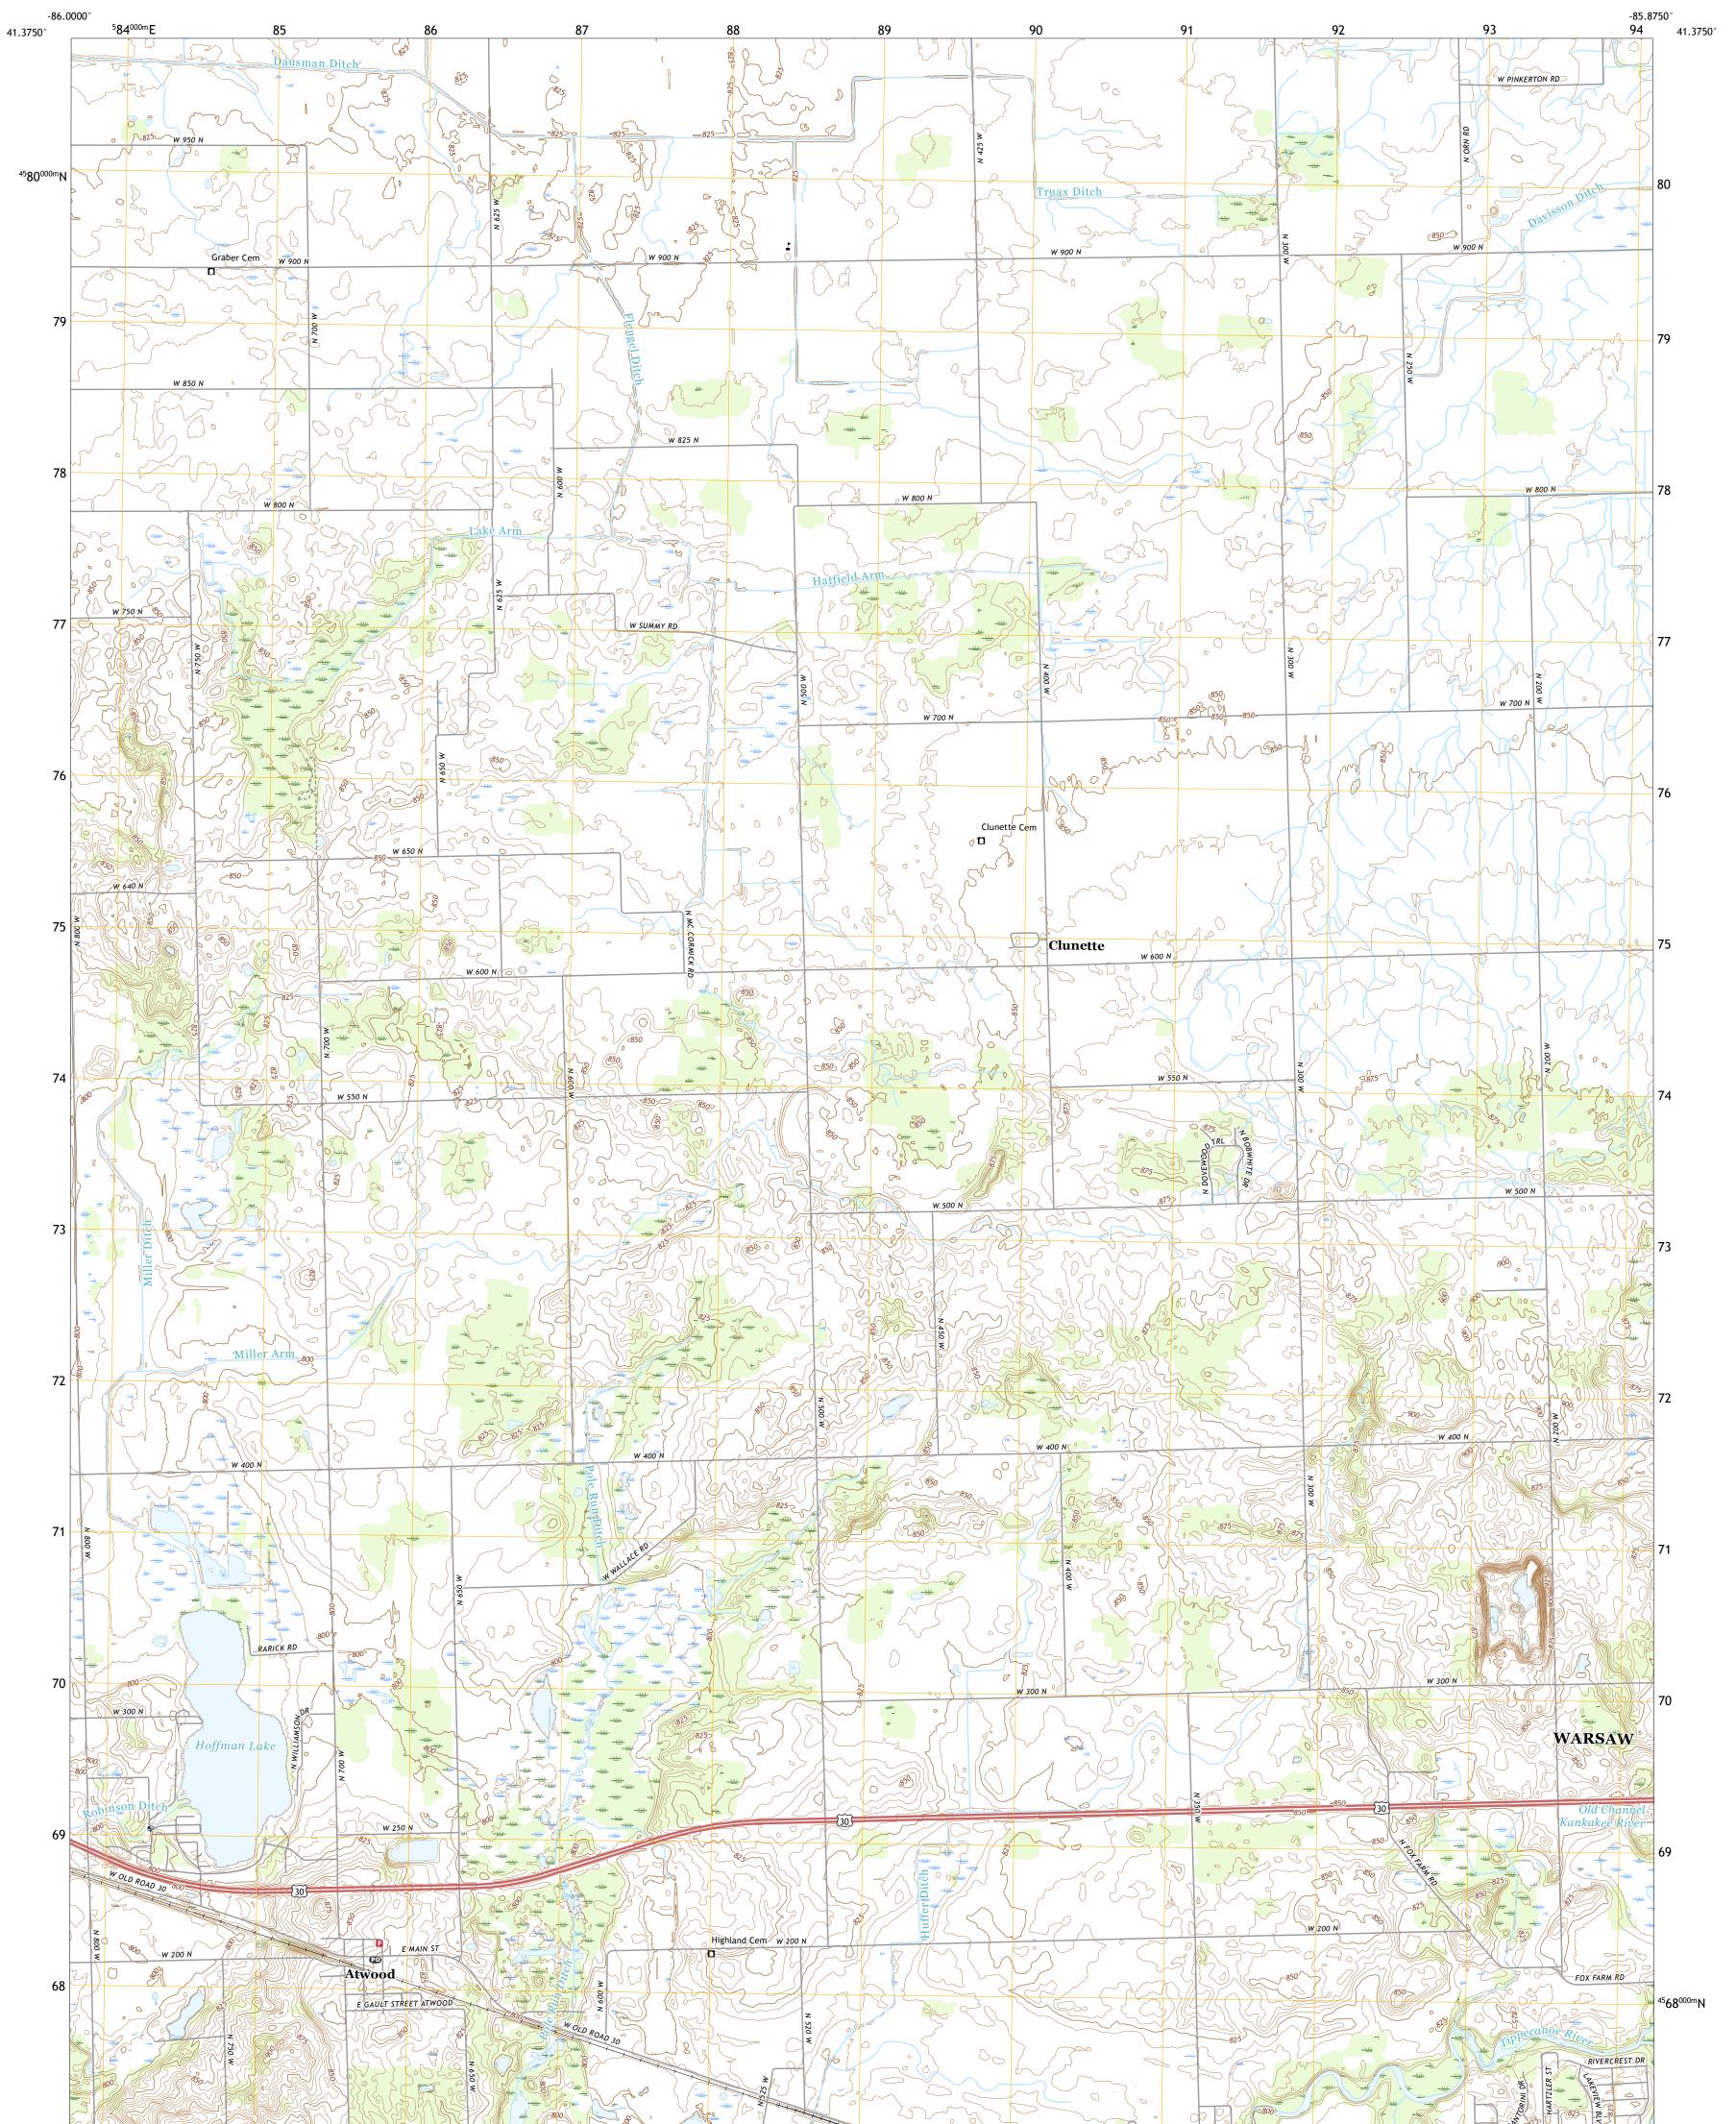

## U.S. DEPARTMENT OF THE INTERIOR U.S. GEOLOGICAL SURVEY

ATWOOD QUADRANGLE INDIANA - KOSCIUSKO COUNTY 7.5-MINUTE SERIES

Produced by the United States Geological Survey North American Datum of 1983 (NAD83) World Geodetic System of 1984 (WGS84). Projection and 1 000-meter grid:Universal Transverse Mercator, Zone 16T This map is not a legal document. Boundaries may be generalized for this map scale. Private lands within government reservations may not be shown. Obtain permission before entering private lands.

Imagery......NAIP, June 2016 - October 2016Roads......U.S.CensusBureau, 2016Names......GNIS, 1979 - 2018Hydrography.....NationalHydrography Dataset, 2016Contours.....NationalHydrography Dataset, 2014Boundaries.....Multiple sources; seemetadata file 2017 - 2018PublicLandSurveySystem......BLM, 2018Wetlands.....FWSNationalWetlandsInventory1980