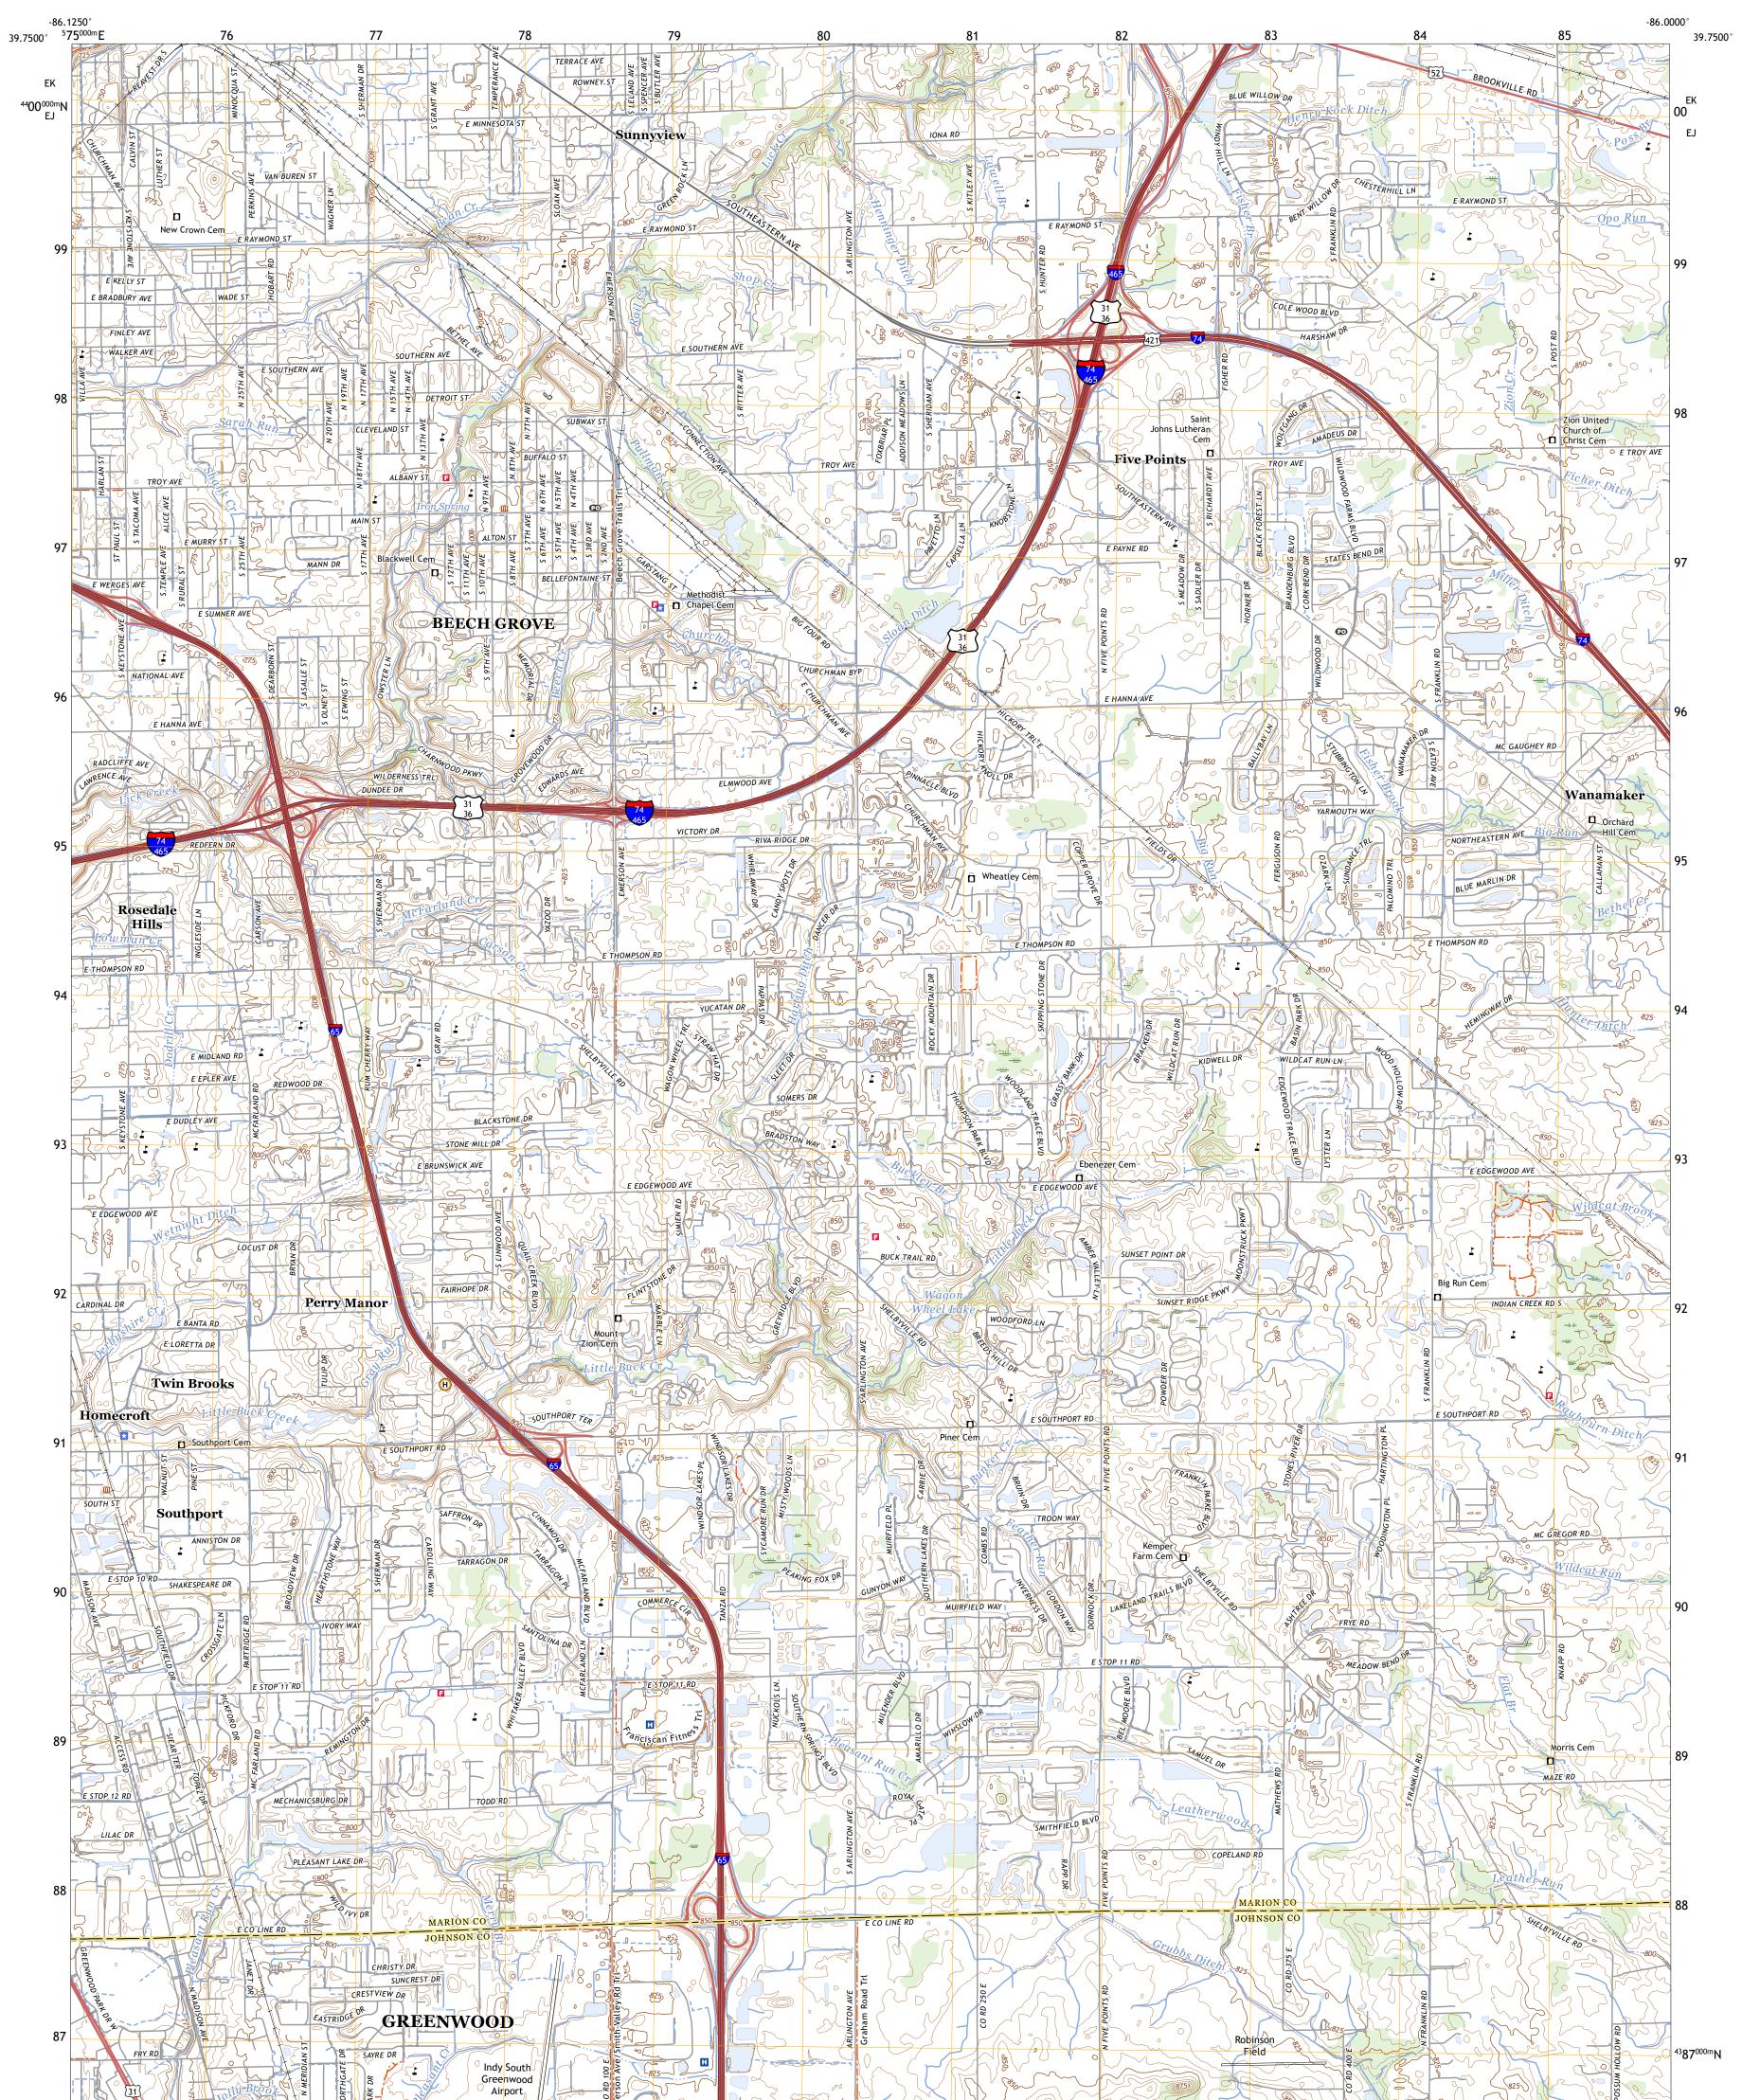

## U.S. DEPARTMENT OF THE INTERIOR U.S. GEOLOGICAL SURVEY

BEECH GROVE QUADRANGLE INDIANA 7.5-MINUTE SERIES

Produced by the United States Geological Survey North American Datum of 1983 (NAD83) World Geodetic System of 1984 (WGS84). Projection and 1 000-meter grid: Universal Transverse Mercator, Zone 16S This map is not a legal document. Boundaries may be generalized for this map scale. Private lands within government reservations may not be shown. Obtain permission before entering private lands.