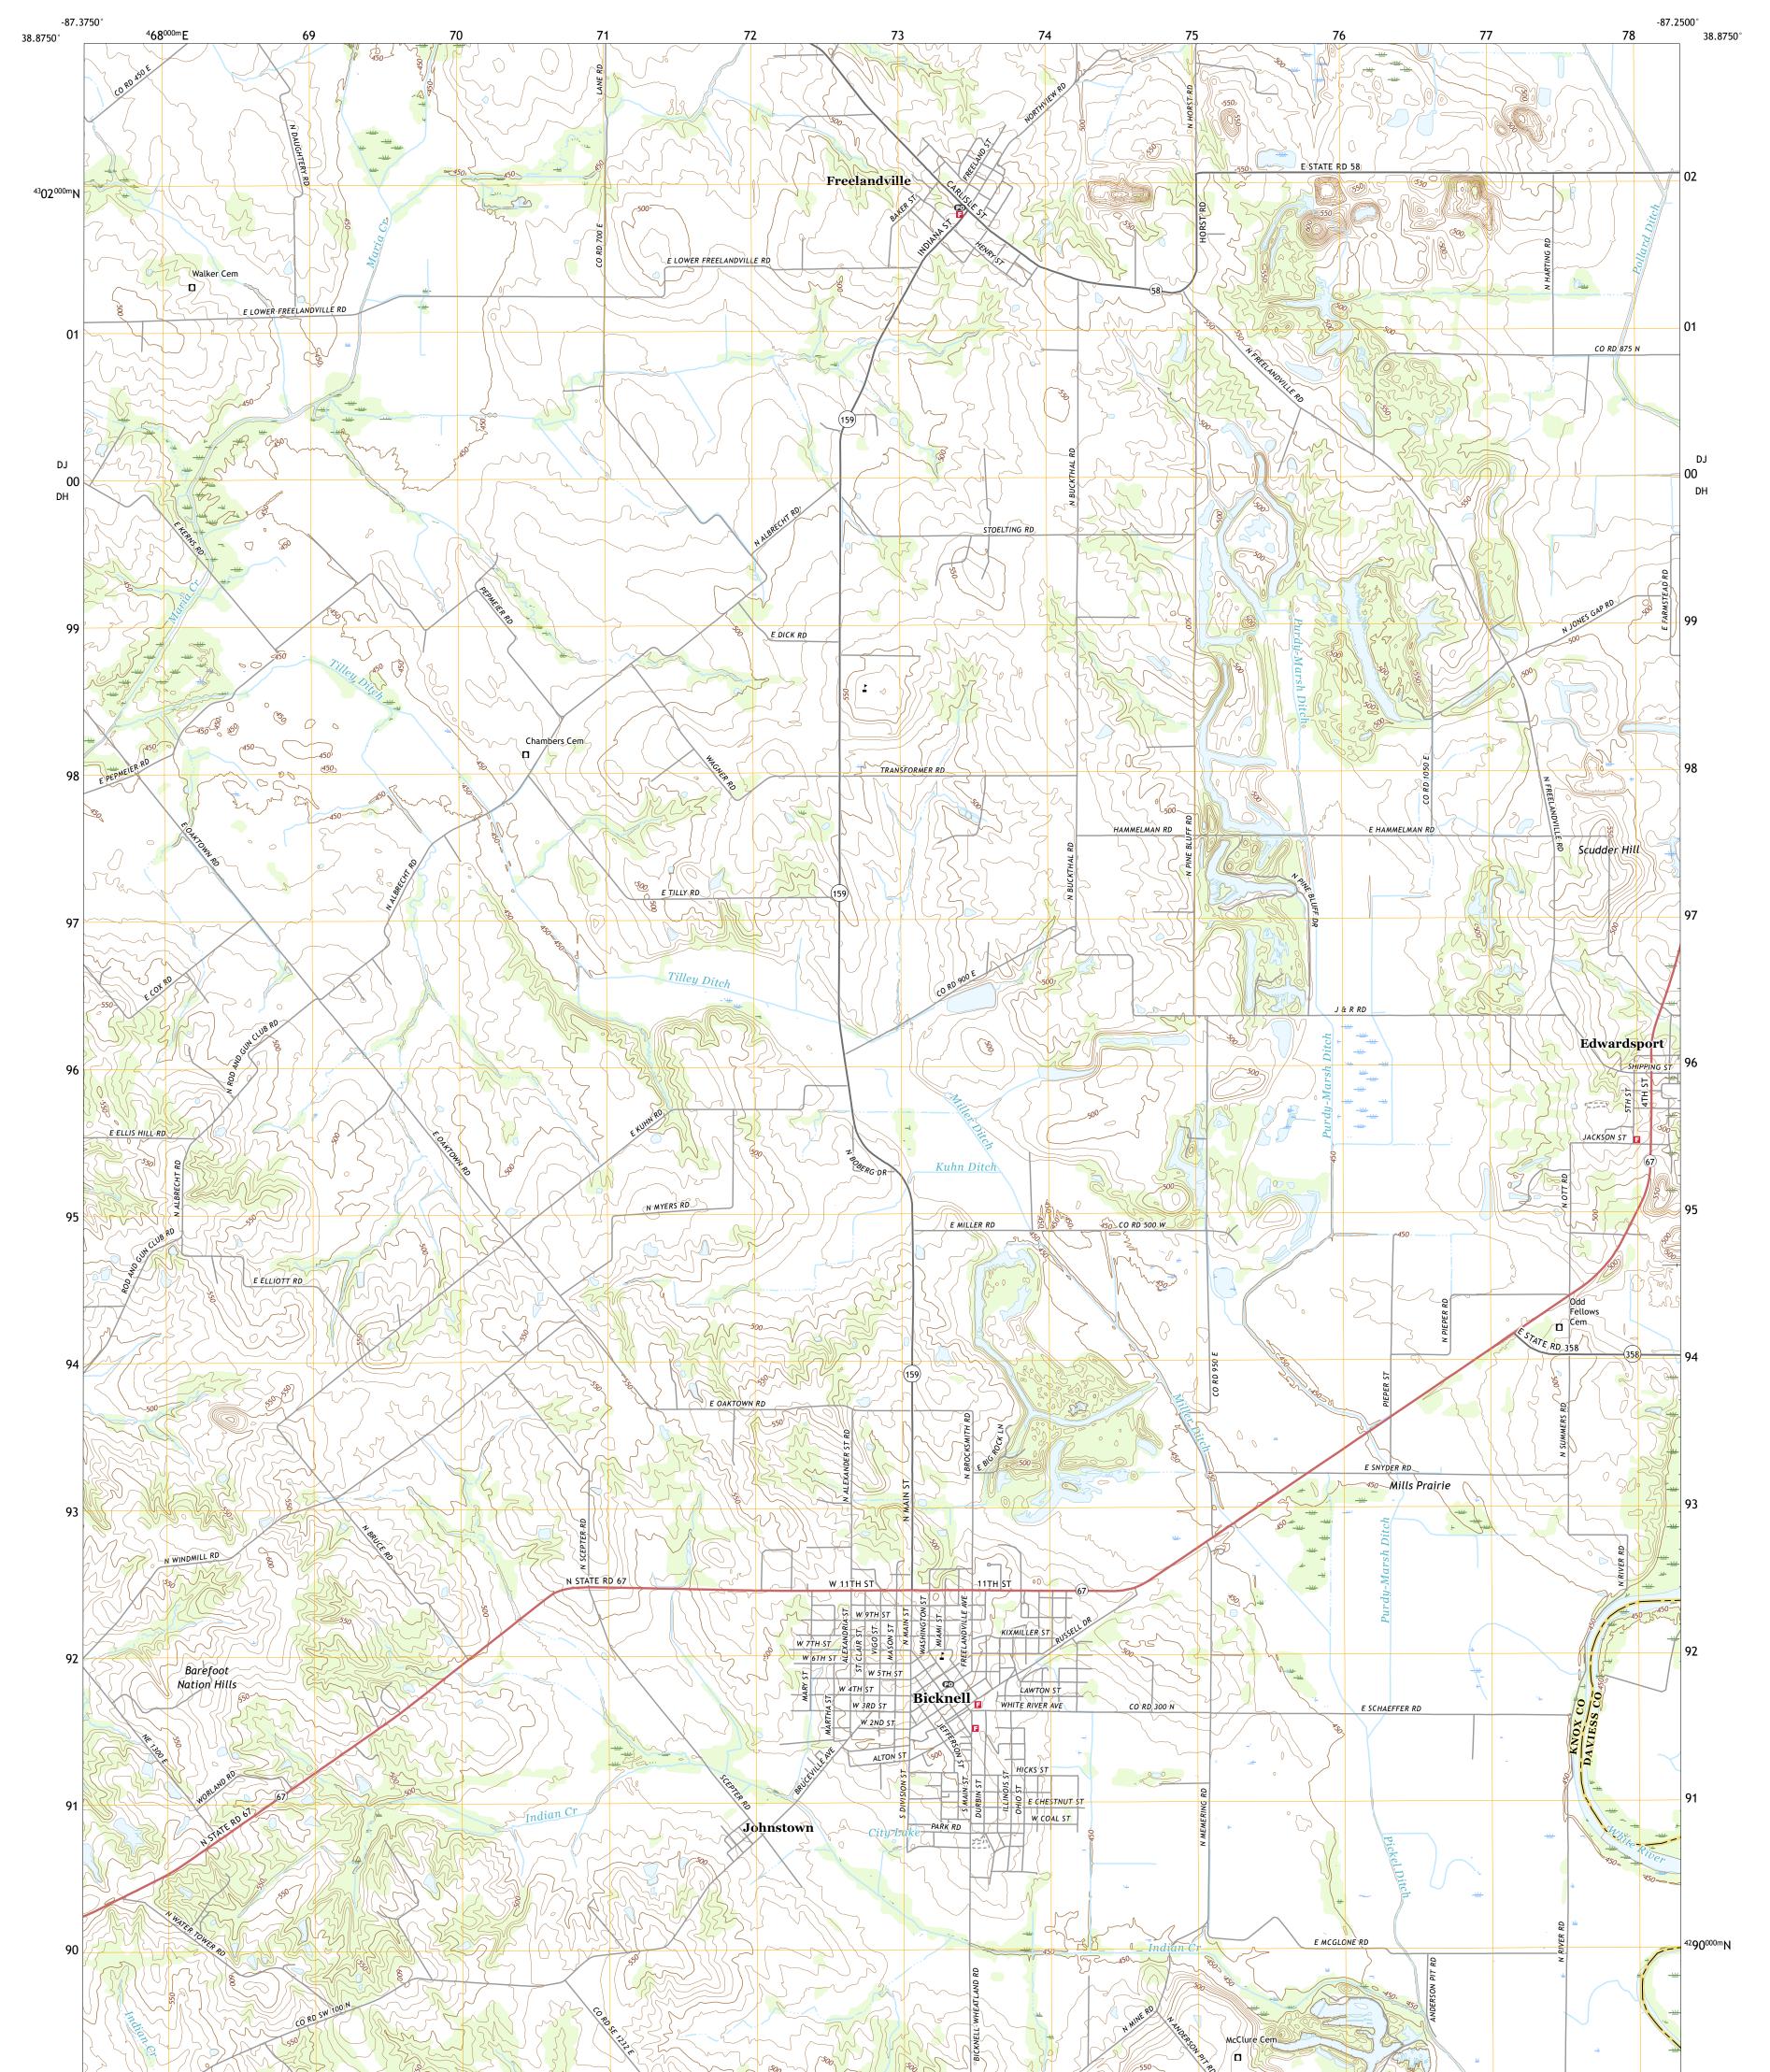

## U.S. DEPARTMENT OF THE INTERIOR U.S. GEOLOGICAL SURVEY

Produced by the United States Geological Survey North American Datum of 1983 (NAD83) World Geodetic System of 1984 (WGS84). Projection and 1 000-meter grid:Universal Transverse Mercator, Zone 16S This map is not a legal document. Boundaries may be generalized for this map scale. Private lands within government reservations may not be shown. Obtain permission before entering private lands.

Imagery......NAIP, June 2016 - July 2016Roads.......U.S. Census Bureau, 2016 - 2019Names......GNIS, 1979 - 2019Hydrography.....National Hydrography Dataset, 2003 - 2019Contours.....National Elevation Dataset, 2016Boundaries......Multiple sources; see metadata file 2017 - 2018Public Land Survey System......BLM, 2018Wetlands......FWS National Wetlands Inventory 1980