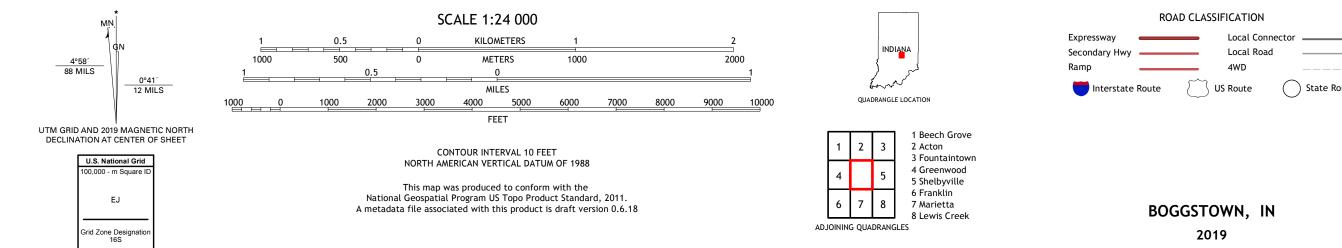

## U.S. DEPARTMENT OF THE INTERIOR U.S. GEOLOGICAL SURVEY

Produced by the United States Geological Survey North American Datum of 1983 (NAD83) World Geodetic System of 1984 (WGS84). Projection and 1 000-meter grid:Universal Transverse Mercator, Zone 16S This map is not a legal document. Boundaries may be generalized for this map scale. Private lands within government reservations may not be shown. Obtain permission before entering private lands.

## NSN. 7643016366007 NGA REF NO. US GS X 24 K 4683

\_\_\_\_

State Route