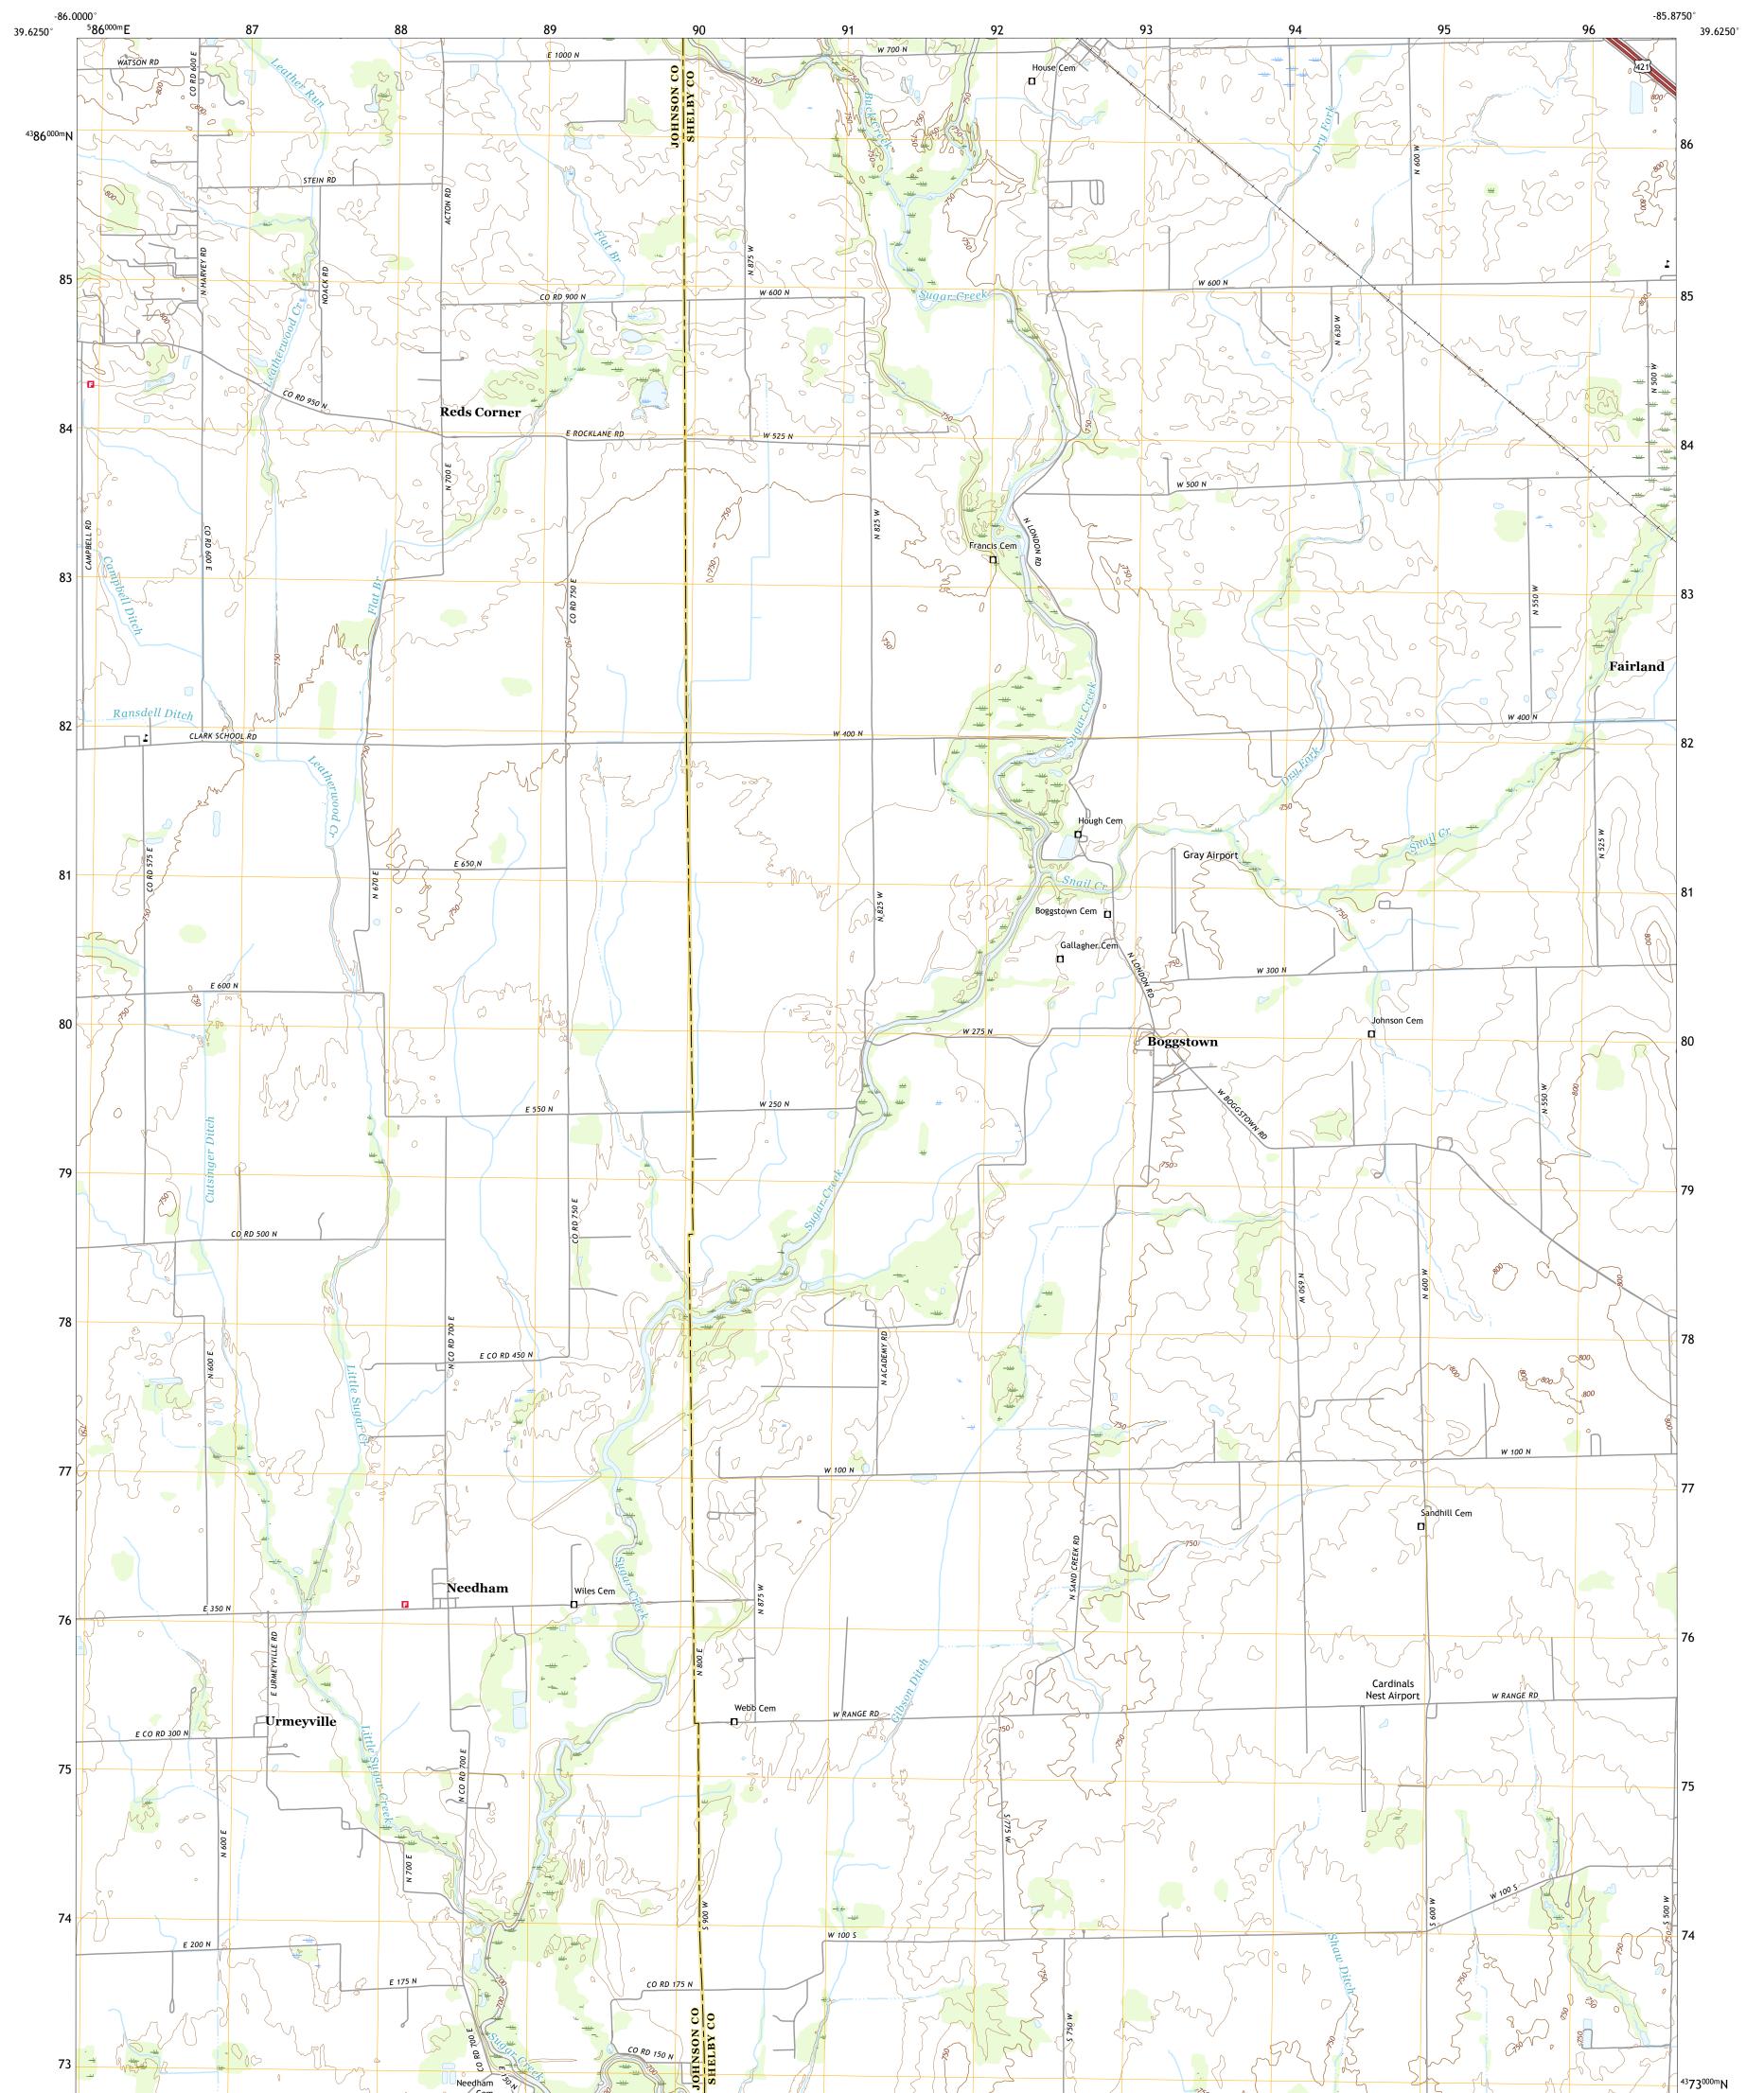

## U.S. DEPARTMENT OF THE INTERIOR U.S. GEOLOGICAL SURVEY

Produced by the United States Geological Survey North American Datum of 1983 (NAD83) World Geodetic System of 1984 (WGS84). Projection and 1 000-meter grid:Universal Transverse Mercator, Zone 16S This map is not a legal document. Boundaries may be generalized for this map scale. Private lands within government reservations may not be shown. Obtain permission before entering private lands.

Imagery..... Roads...... Names..... ......NAIP, June 2016 - October 2016 ......U.S. Census Bureau, 2016 - 2019 .....GNIS, 1979 - 2018 

 Names......GNN, 1979 - 2018

 Hydrography.....National Hydrography Dataset, 2003 - 2018

 Contours......National Elevation Dataset, 2015 - 2018

 Boundaries......Multiple sources; see metadata file 2017 - 2018

 Public Land Survey System.......BLM, 2018

 Wetlands......FWS National Wetlands Inventory 1980