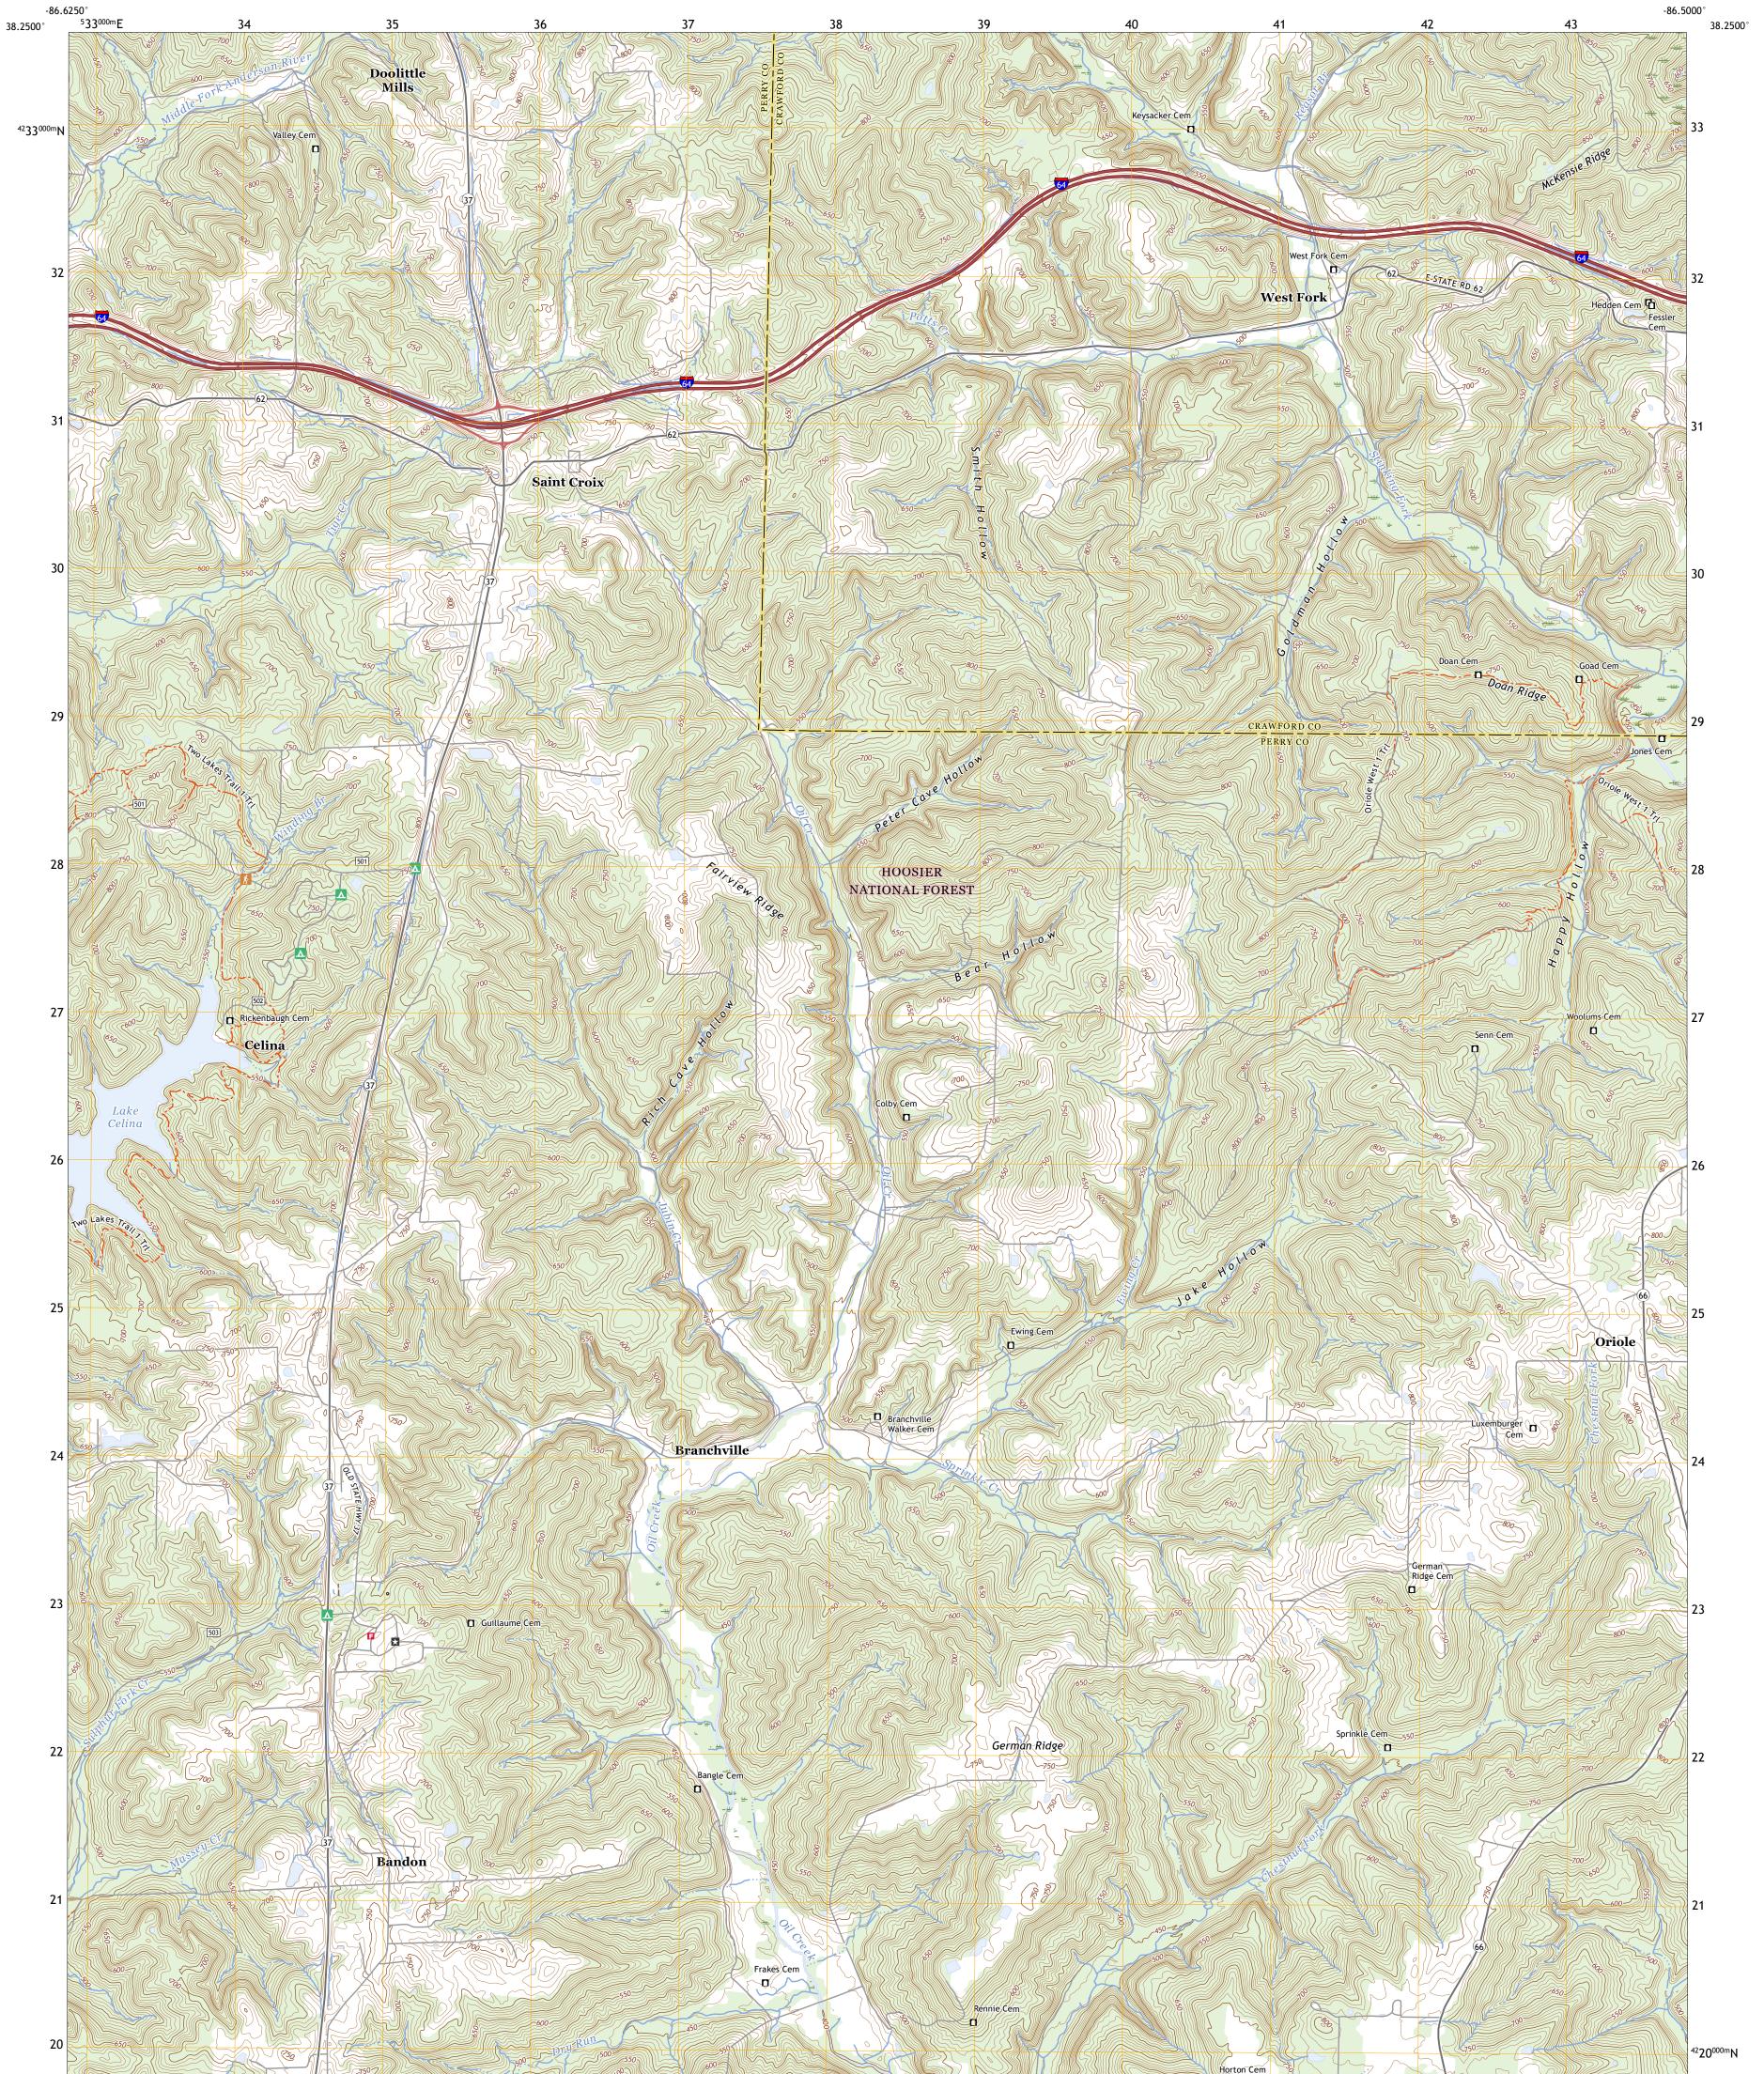

The National Map US Topo

PUREST SERVICE

BRANCHVILLE QUADRANGLE INDIANA 7.5-MINUTE SERIES

Produced by the United States Geological Survey North American Datum of 1983 (NAD83) World Geodetic System of 1984 (WGS84). Projection and 1 000-meter grid:Universal Transverse Mercator, Zone 16S This map is not a legal document. Boundaries may be generalized for this map scale. Private lands within government reservations may not be shown. Obtain permission before entering private lands.