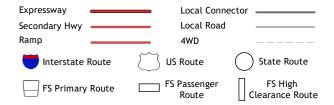

ROAD CLASSIFICATION

Check with local Forest Service unit for current travel conditions and restrictions.