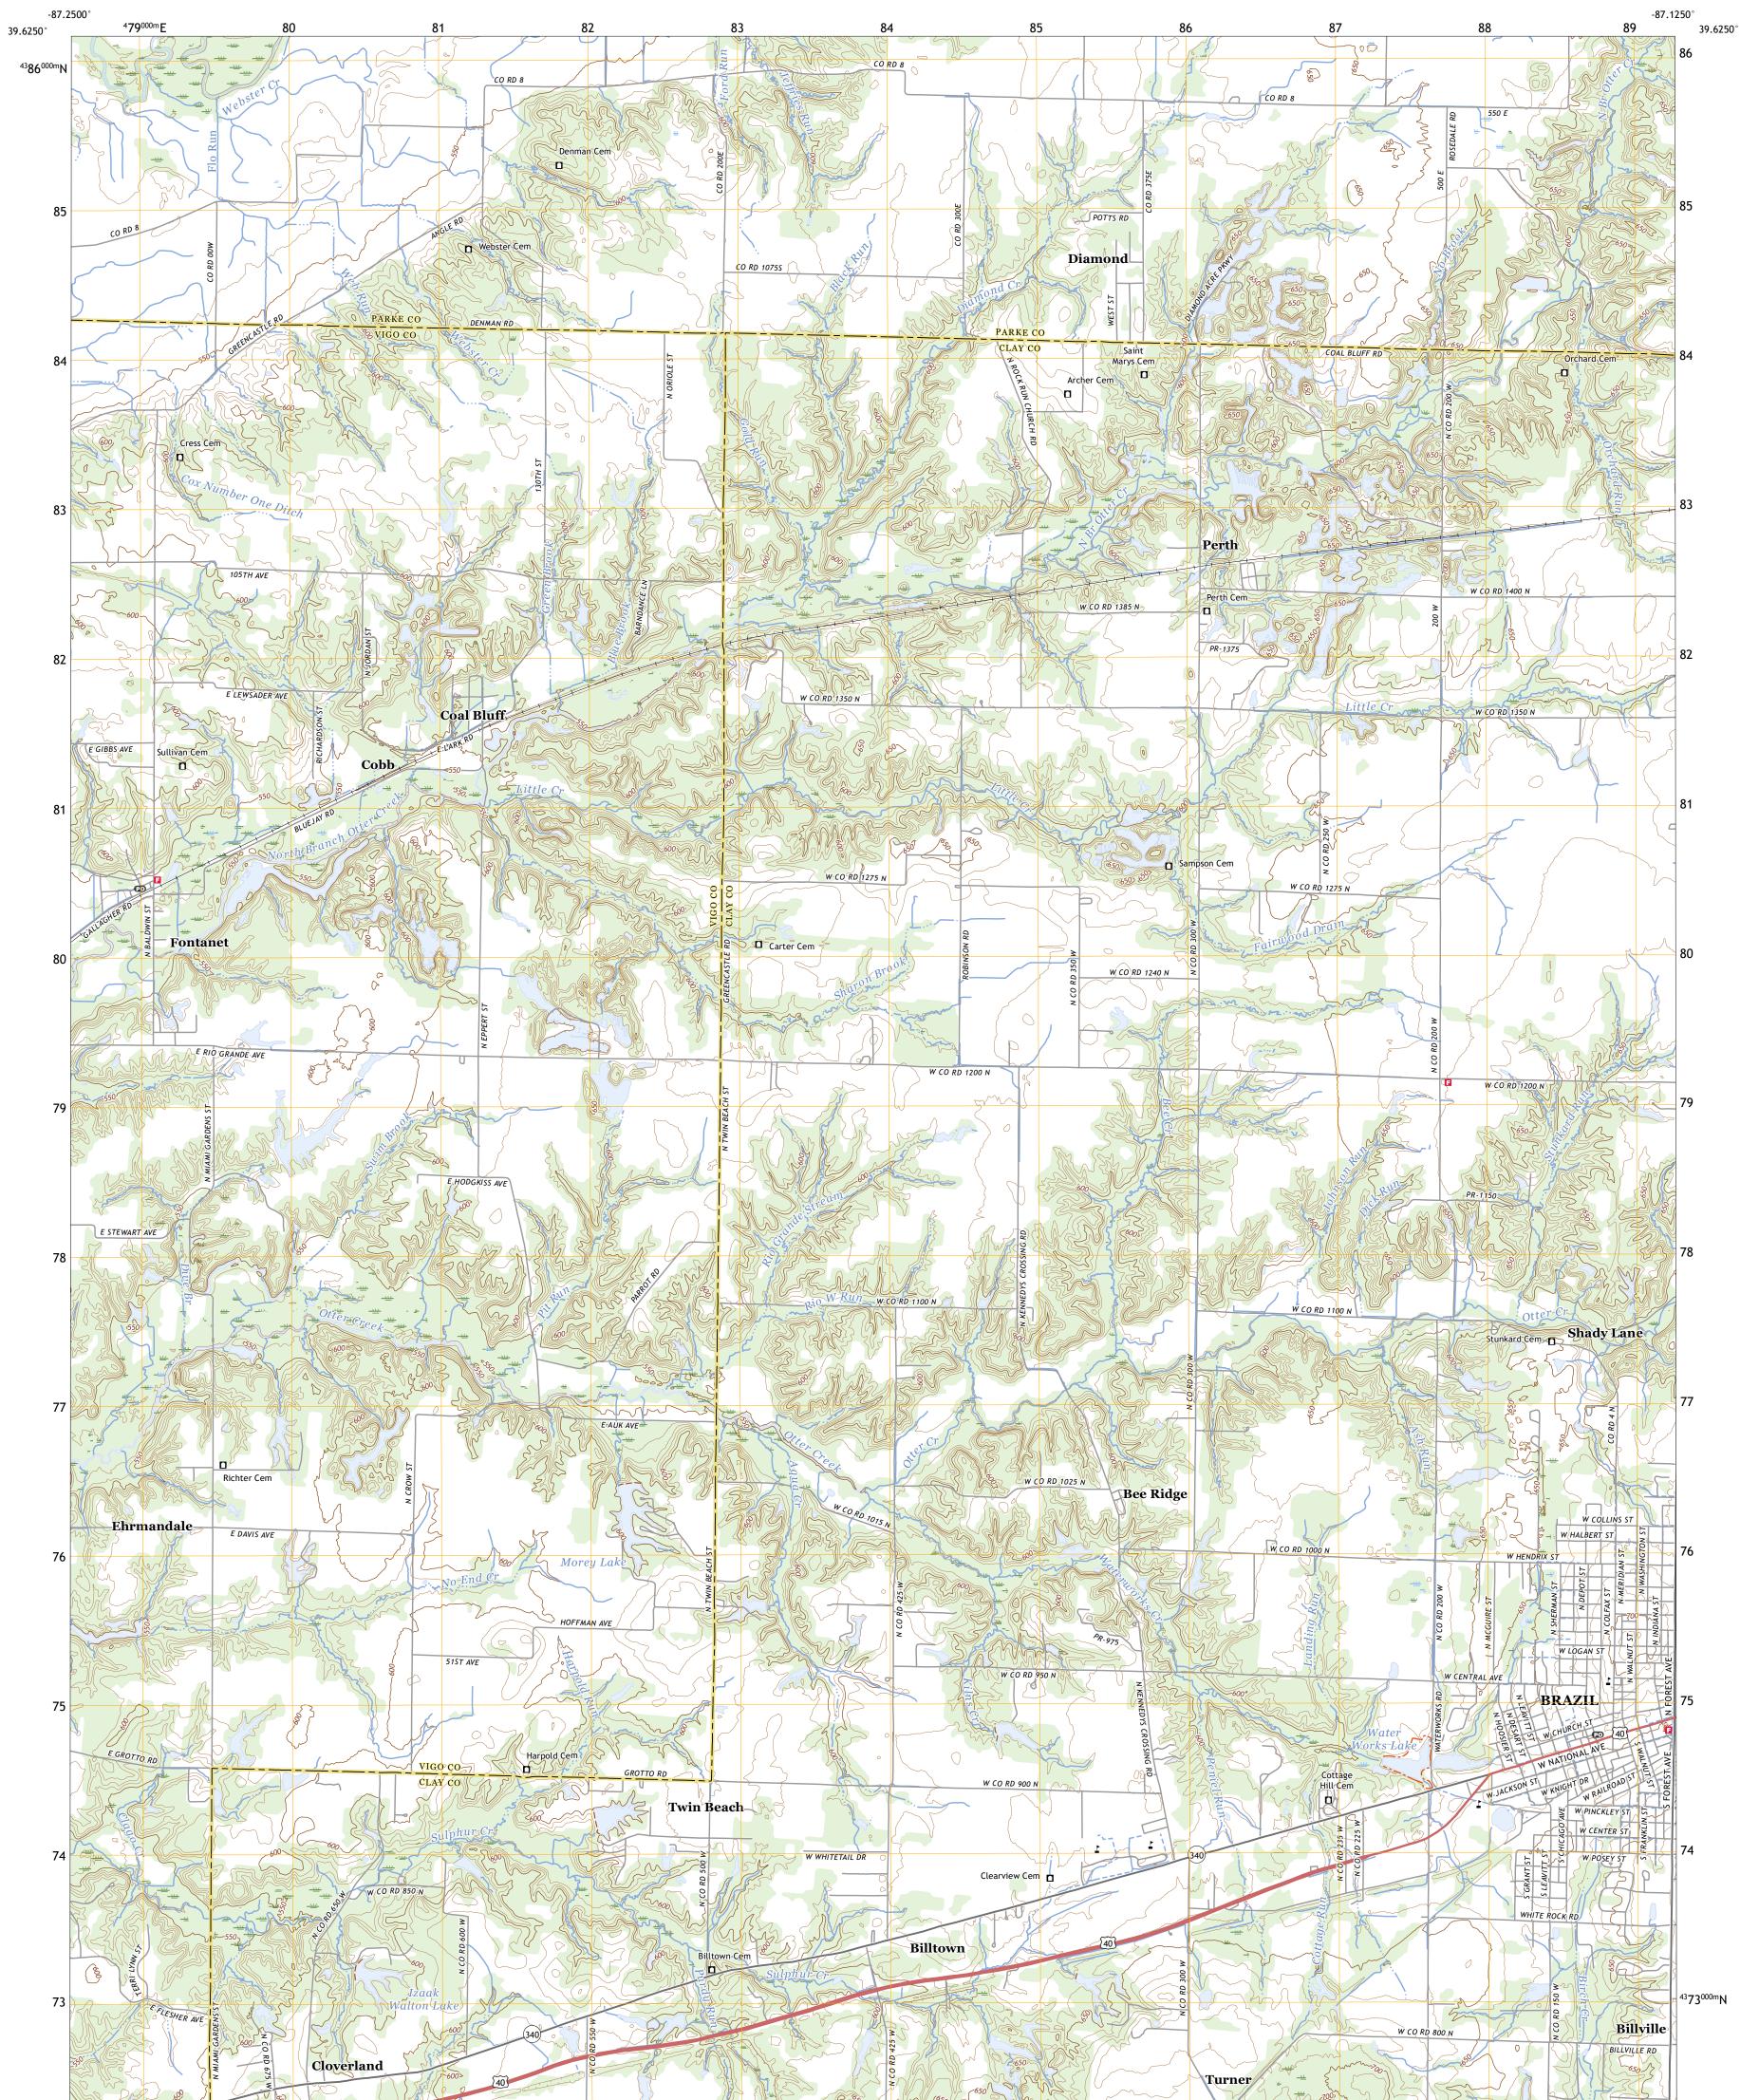

## U.S. DEPARTMENT OF THE INTERIOR U.S. GEOLOGICAL SURVEY

BRAZIL WEST QUADRANGLE INDIANA 7.5-MINUTE SERIES

Produced by the United States Geological Survey North American Datum of 1983 (NAD83) World Geodetic System of 1984 (WGS84). Projection and 1 000-meter grid: Universal Transverse Mercator, Zone 16S This map is not a legal document. Boundaries may be generalized for this map scale. Private lands within government reservations may not be shown. Obtain permission before entering private lands.

lmagery..... Roads...... Names..... ......NAIP, June 2020 - June 2020 ......U.S. Census Bureau, 2016 - 2019 .....GNIS, 1979 - 2022 

 Names......GNN, 1979 - 2022

 Hydrography.....National Hydrography Dataset, 2002 - 2019

 Contours.....National Elevation Dataset, 2013

 Boundaries.....Multiple sources; see metadata file 2019 - 2021

 Public Land Survey System......BLM, 2020

 Wetlands......FWS National Wetlands Inventory 1980

ROAD CLASSIFICATION Local Connector Local Road \_\_\_\_\_ 4WD US Route State Route 🛑 Interstate Route

2022