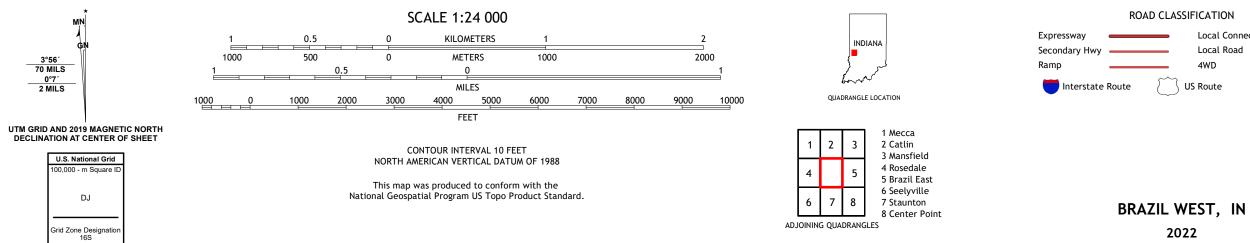

ROAD CLASSIFICATION Local Connector Local Road \_\_\_\_\_ 4WD US Route State Route 🛑 Interstate Route

2022