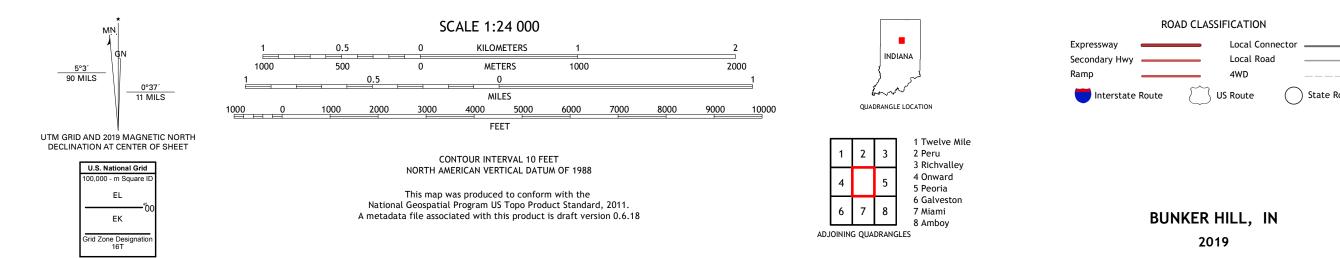

Produced by the United States Geological Survey North American Datum of 1983 (NAD83) World Geodetic System of 1984 (WGS84). Projection and 1 000-meter grid:Universal Transverse Mercator, Zone 16T This map is not a legal document. Boundaries may be generalized for this map scale. Private lands within government reservations may not be shown. Obtain permission before entering private lands.

Imagery.... Roads..... Names..... .....NAIP, June 2016 - October 2016 .... U.S. Census Bureau, 2016 - 2019 .....GNIS, 1979 - 2019 

U.S. DEPARTMENT OF THE INTERIOR