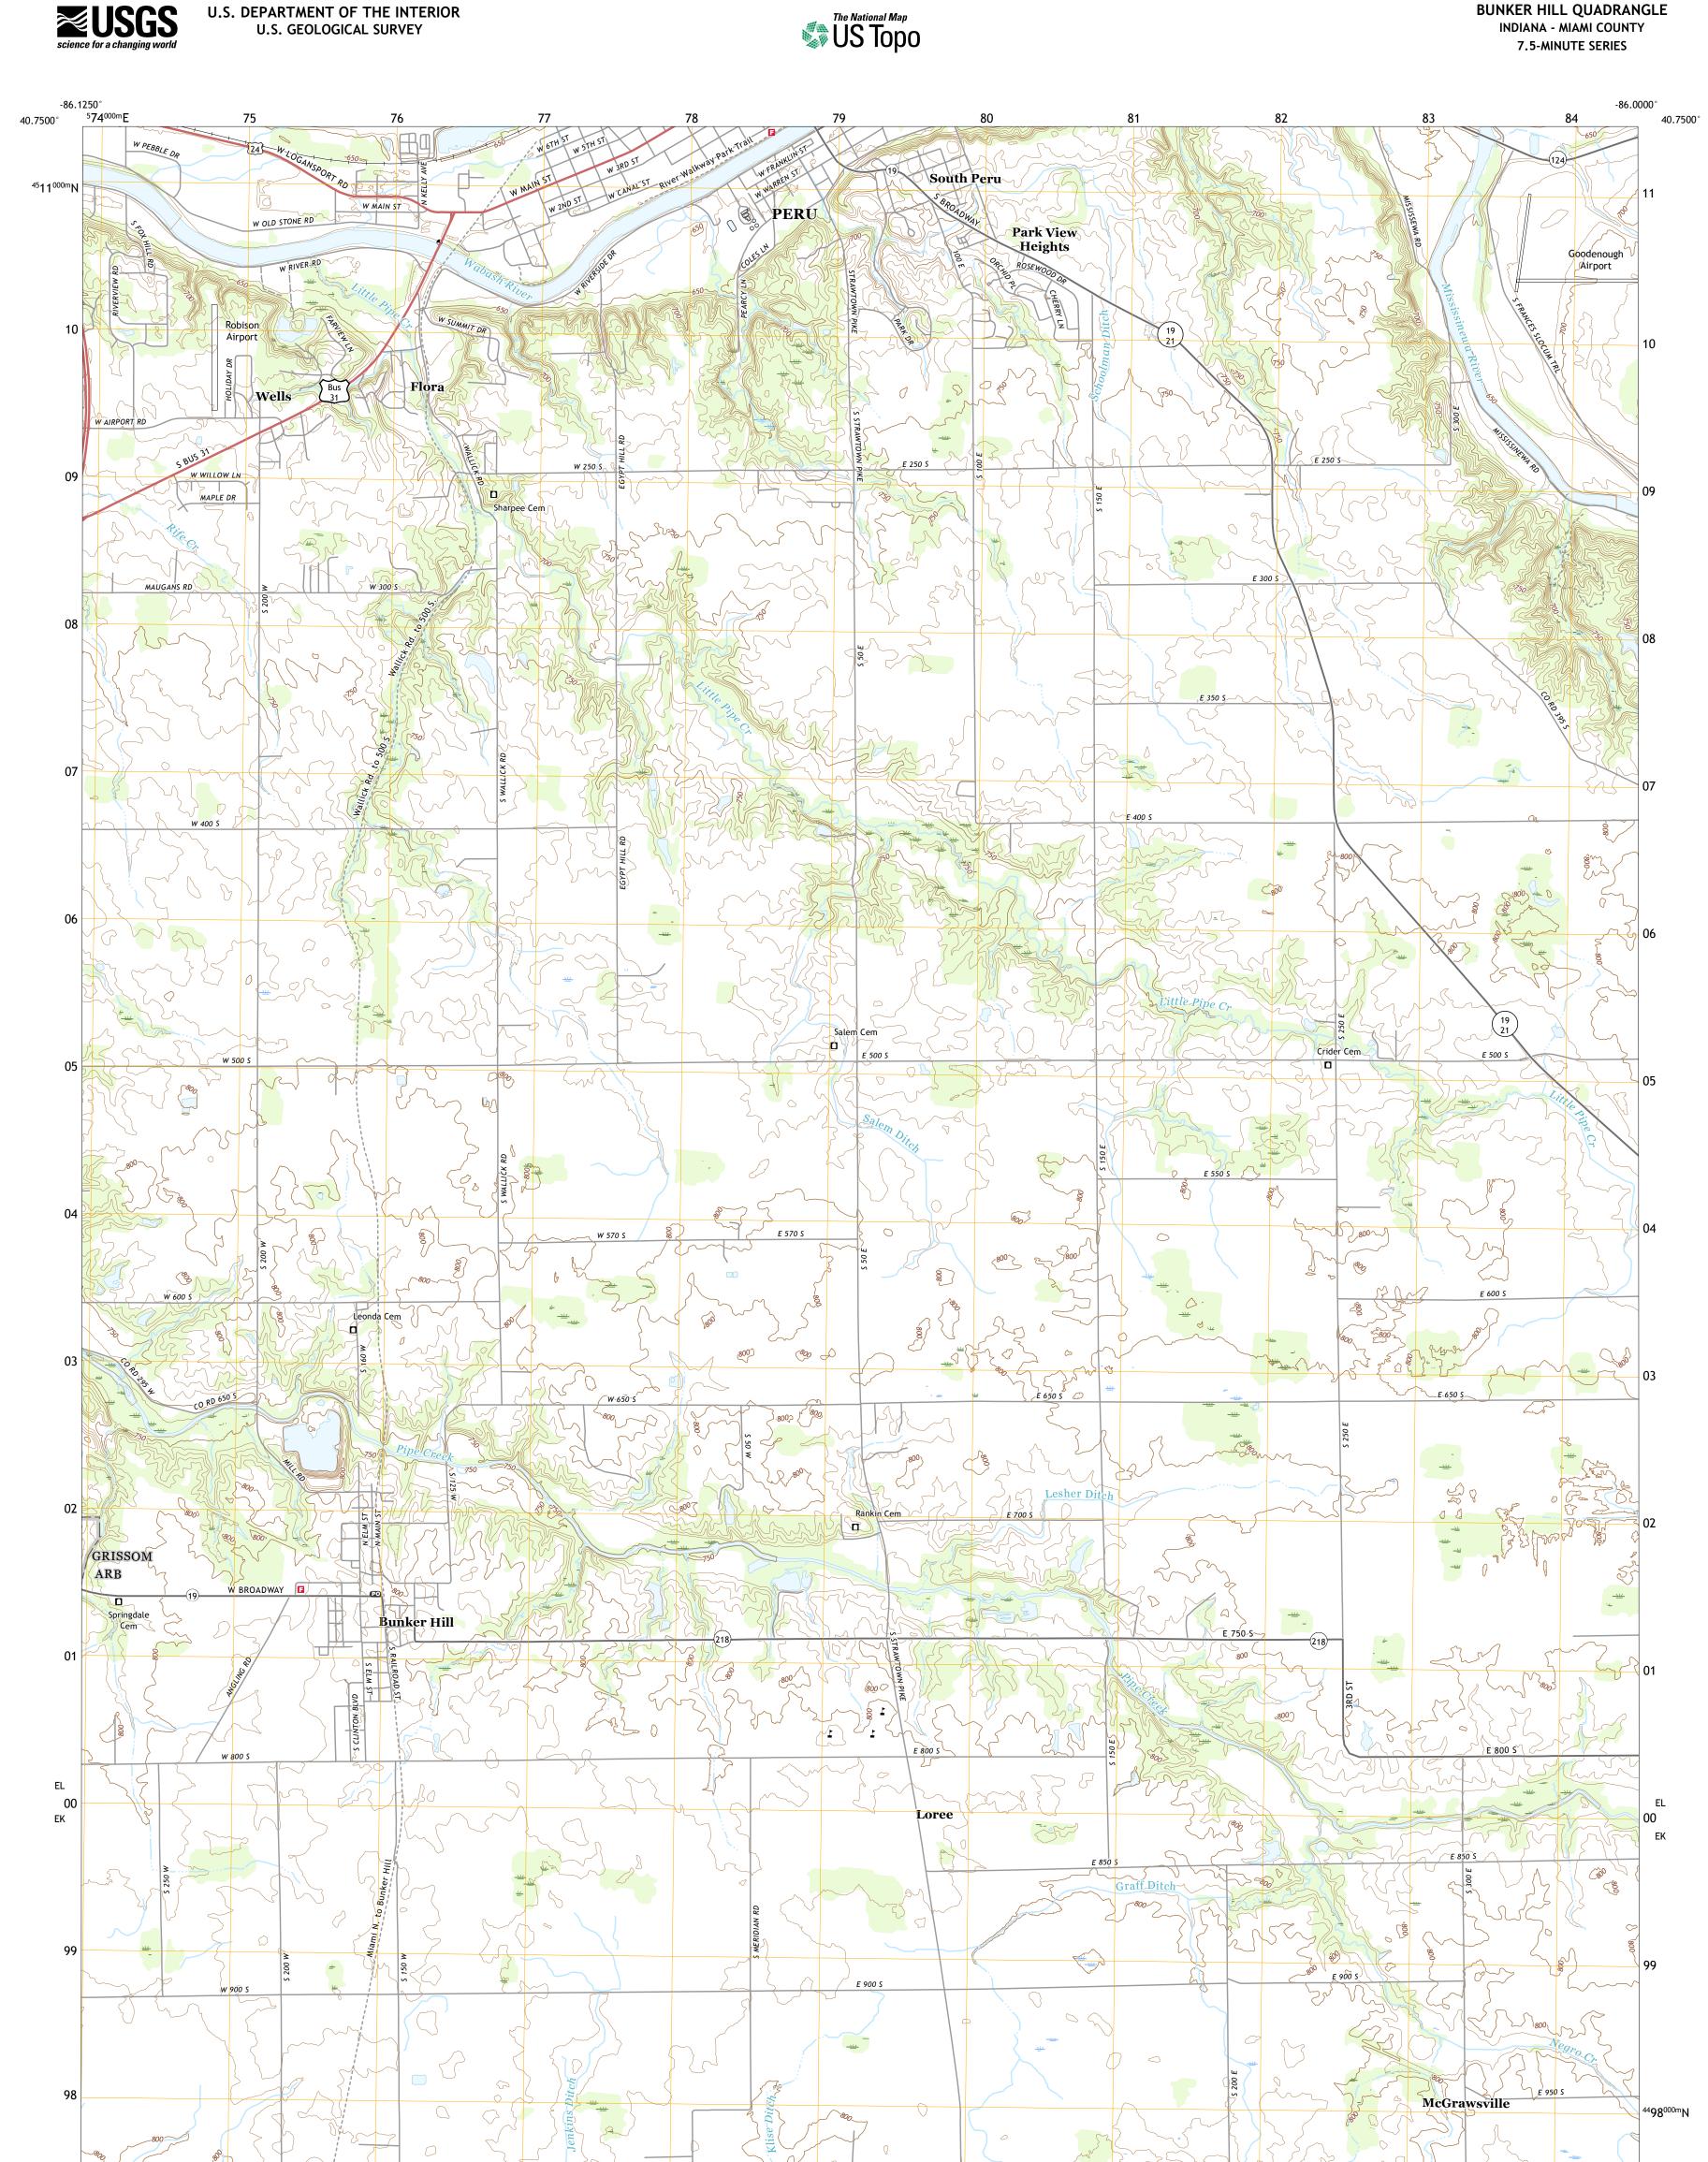

## NSN. 7643016366021 NGA REF NO. US GS X 24 K 62 03

\_\_\_\_

State Route

BUNKER HILL QUADRANGLE