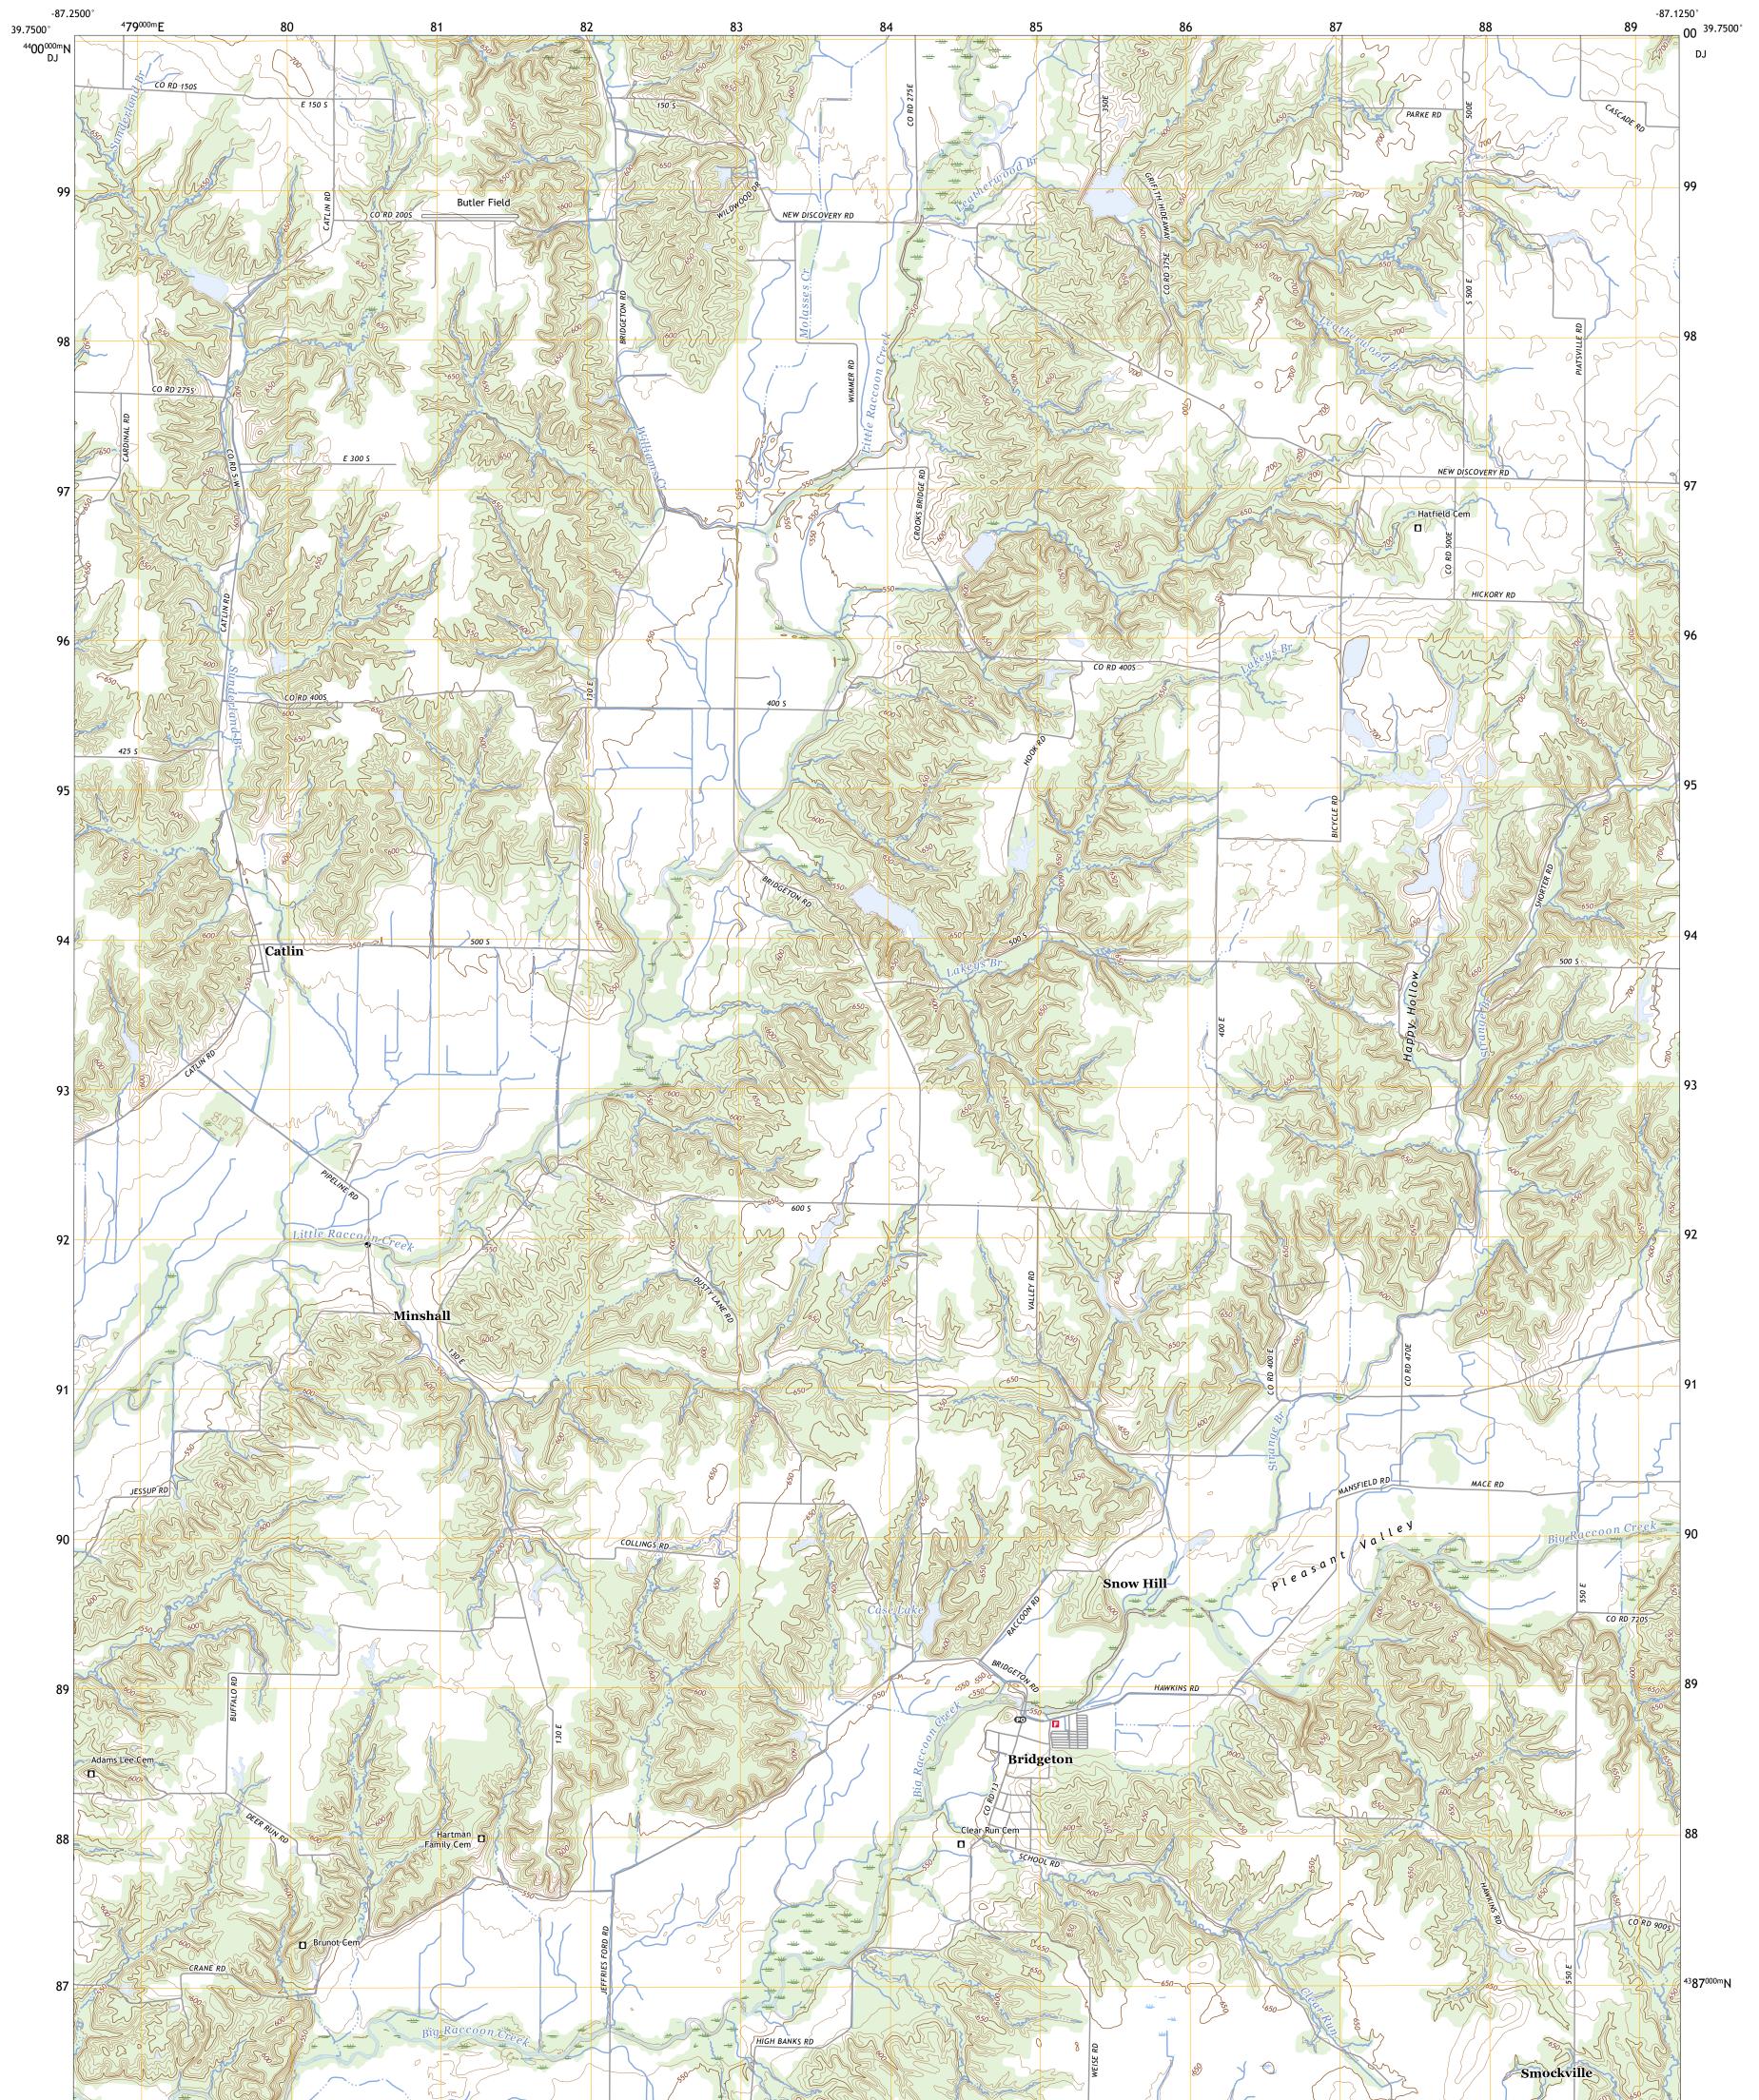

## U.S. DEPARTMENT OF THE INTERIOR U.S. GEOLOGICAL SURVEY

CATLIN QUADRANGLE INDIANA - PARKE COUNTY 7.5-MINUTE SERIES

Produced by the United States Geological Survey North American Datum of 1983 (NAD83) World Geodetic System of 1984 (WGS84). Projection and 1 000-meter grid:Universal Transverse Mercator, Zone 165 This map is not a legal document. Boundaries may be generalized for this map scale. Private lands within government reservations may not be shown. Obtain permission before entering private lands.