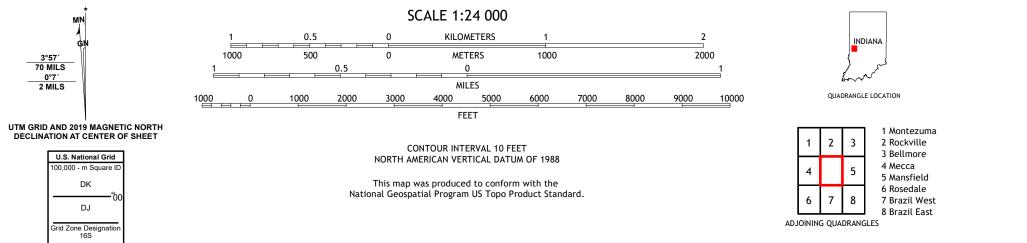

3°57′ 70 MILS

ROAD CLASSIFICATION Local Connector Expressway Local Road Secondary Hwy 🗕 \_\_\_\_\_ Ramp 4WD \_\_\_\_\_ US Route State Route Interstate Route

CATLIN, IN 2022