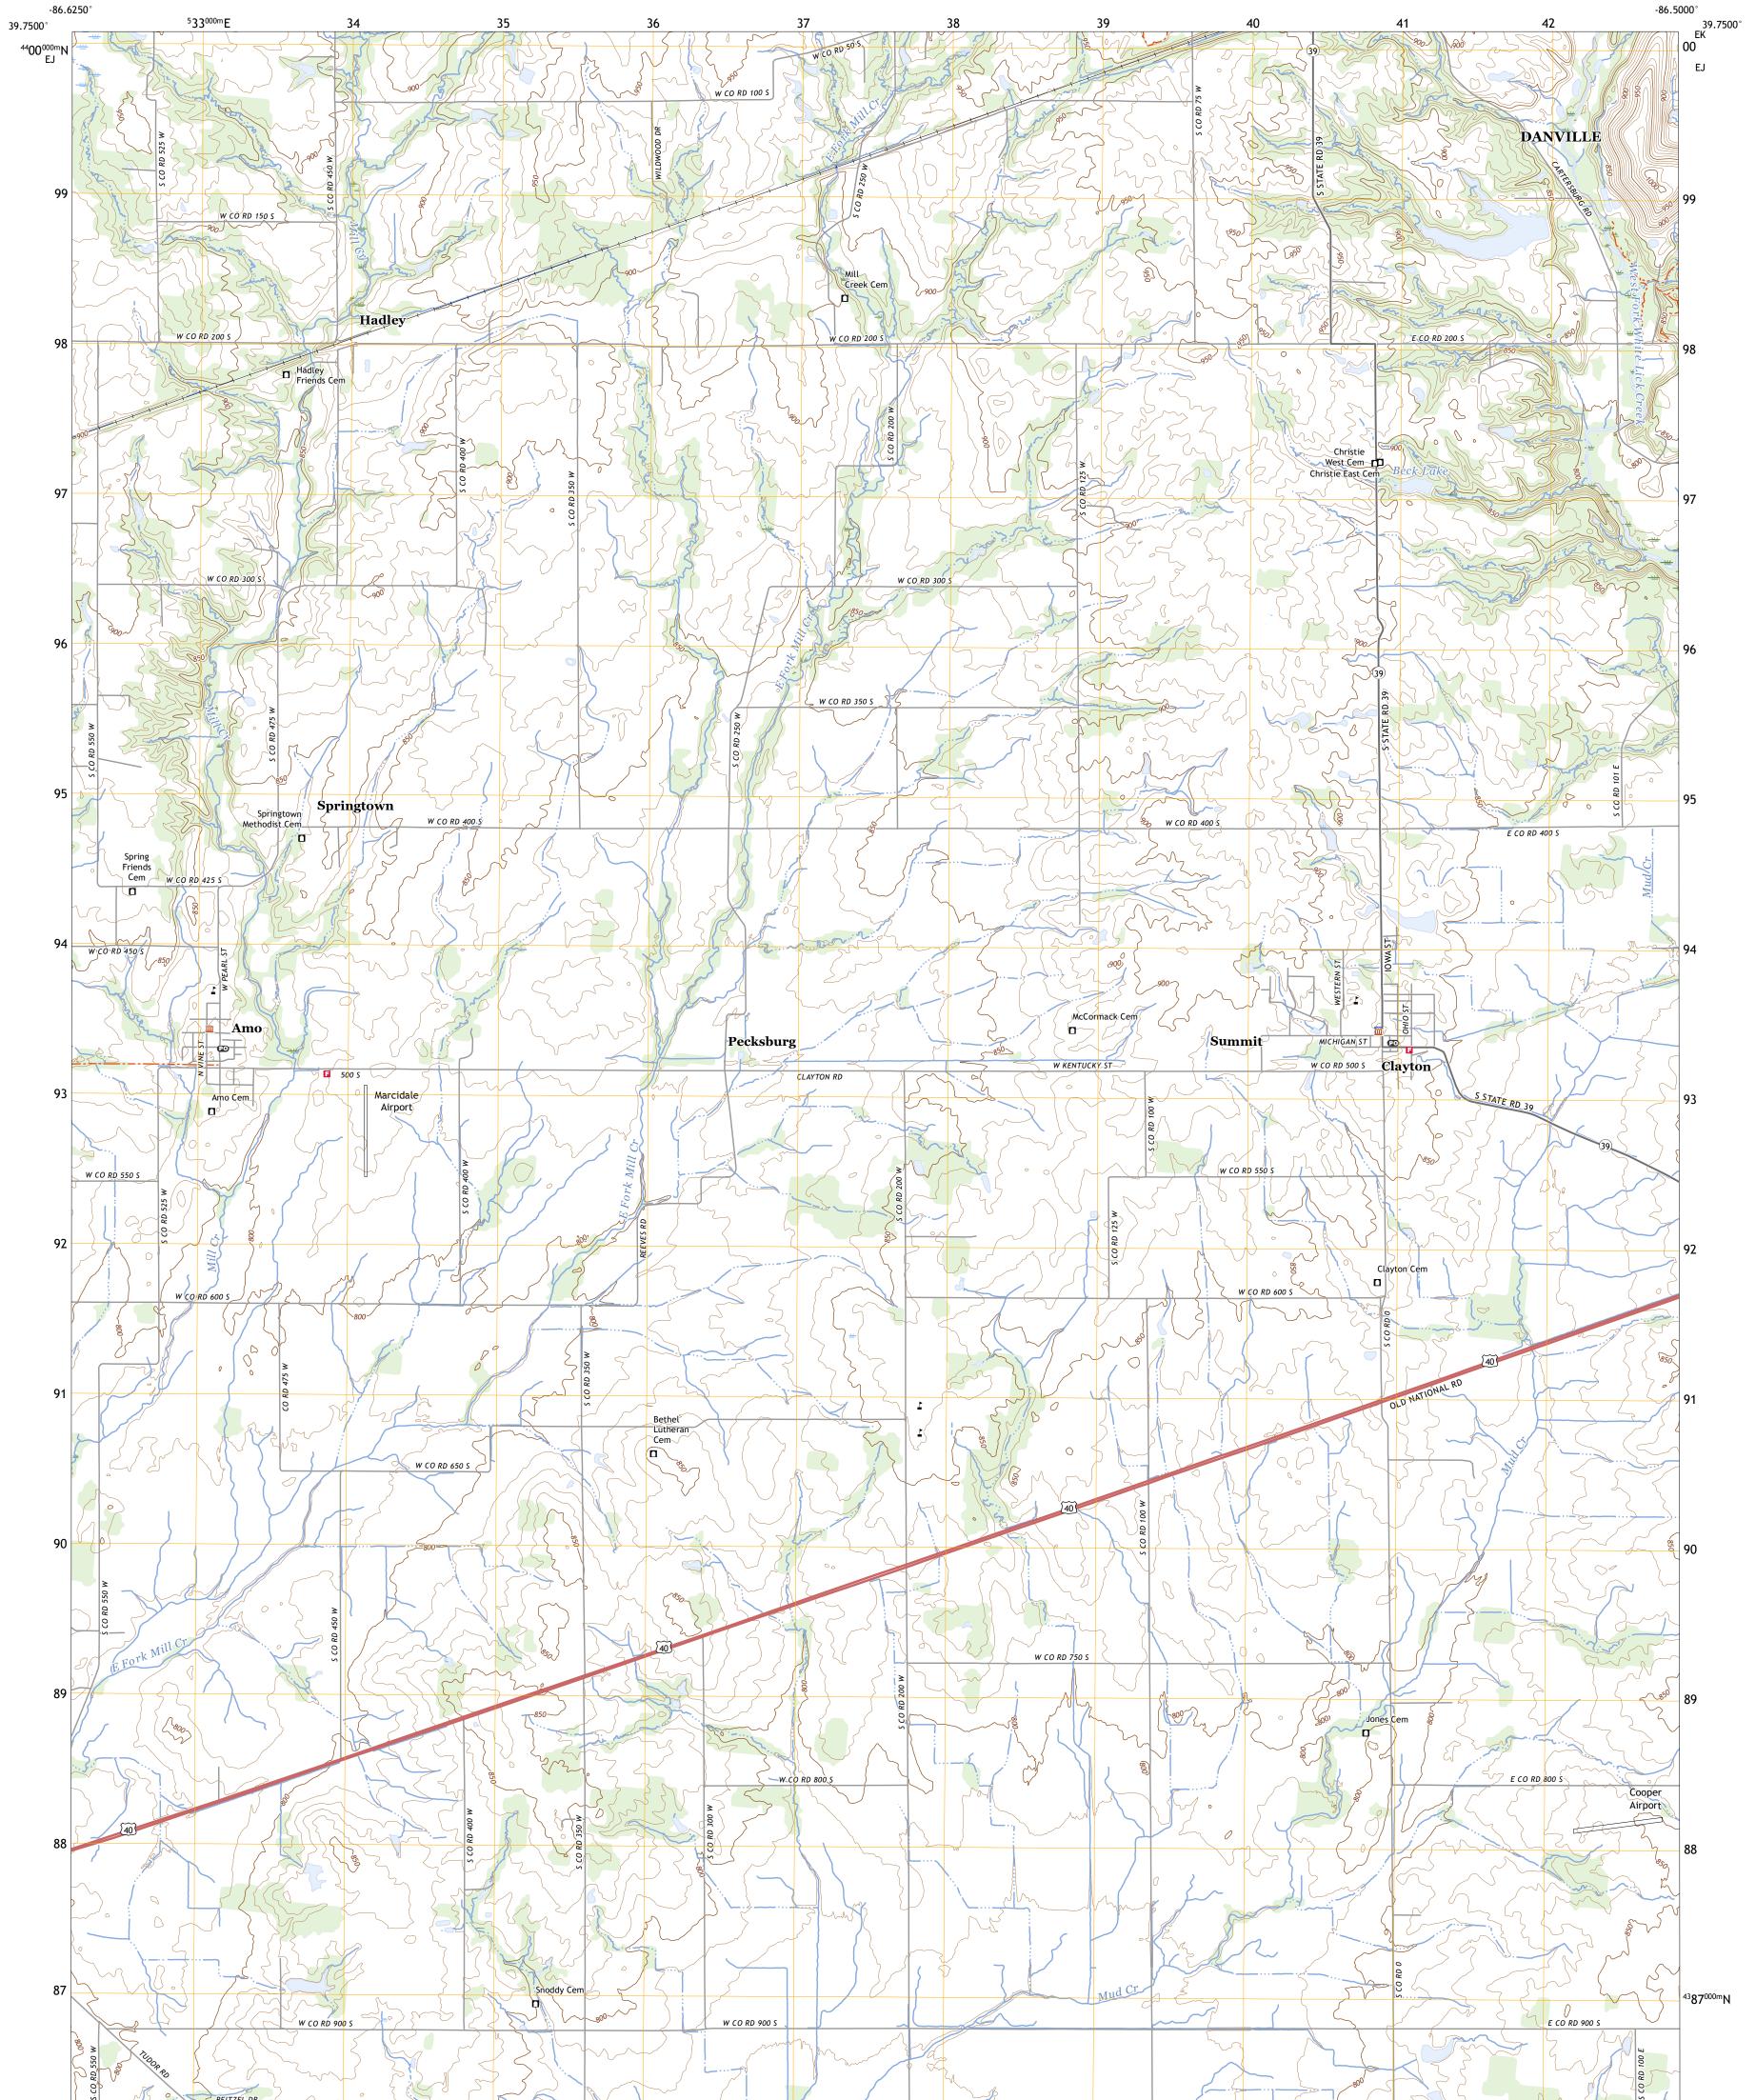

## U.S. DEPARTMENT OF THE INTERIOR U.S. GEOLOGICAL SURVEY

CLAYTON QUADRANGLE INDIANA - HENDRICKS COUNTY 7.5-MINUTE SERIES

Produced by the United States Geological Survey North American Datum of 1983 (NAD83) World Geodetic System of 1984 (WGS84). Projection and 1 000-meter grid:Universal Transverse Mercator, Zone 16S This map is not a legal document. Boundaries may be generalized for this map scale. Private lands within government reservations may not be shown. Obtain permission before entering private lands.