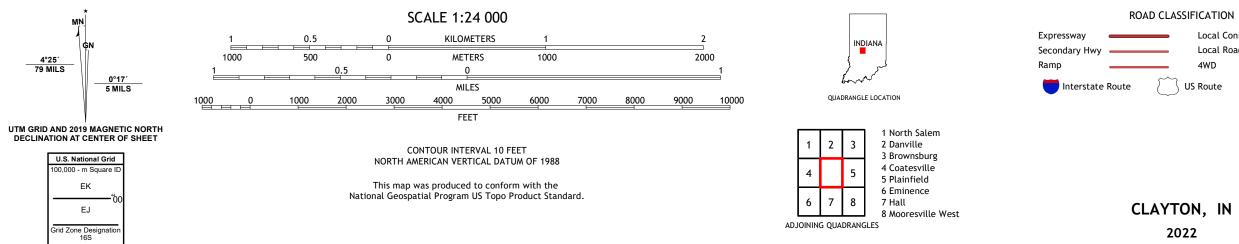

## U.S. DEPARTMENT OF THE INTERIOR U.S. GEOLOGICAL SURVEY

CLAYTON QUADRANGLE INDIANA - HENDRICKS COUNTY 7.5-MINUTE SERIES

Produced by the United States Geological Survey North American Datum of 1983 (NAD83) World Geodetic System of 1984 (WGS84). Projection and 1 000-meter grid:Universal Transverse Mercator, Zone 16S This map is not a legal document. Boundaries may be generalized for this map scale. Private lands within government reservations may not be shown. Obtain permission before entering private lands.

2022