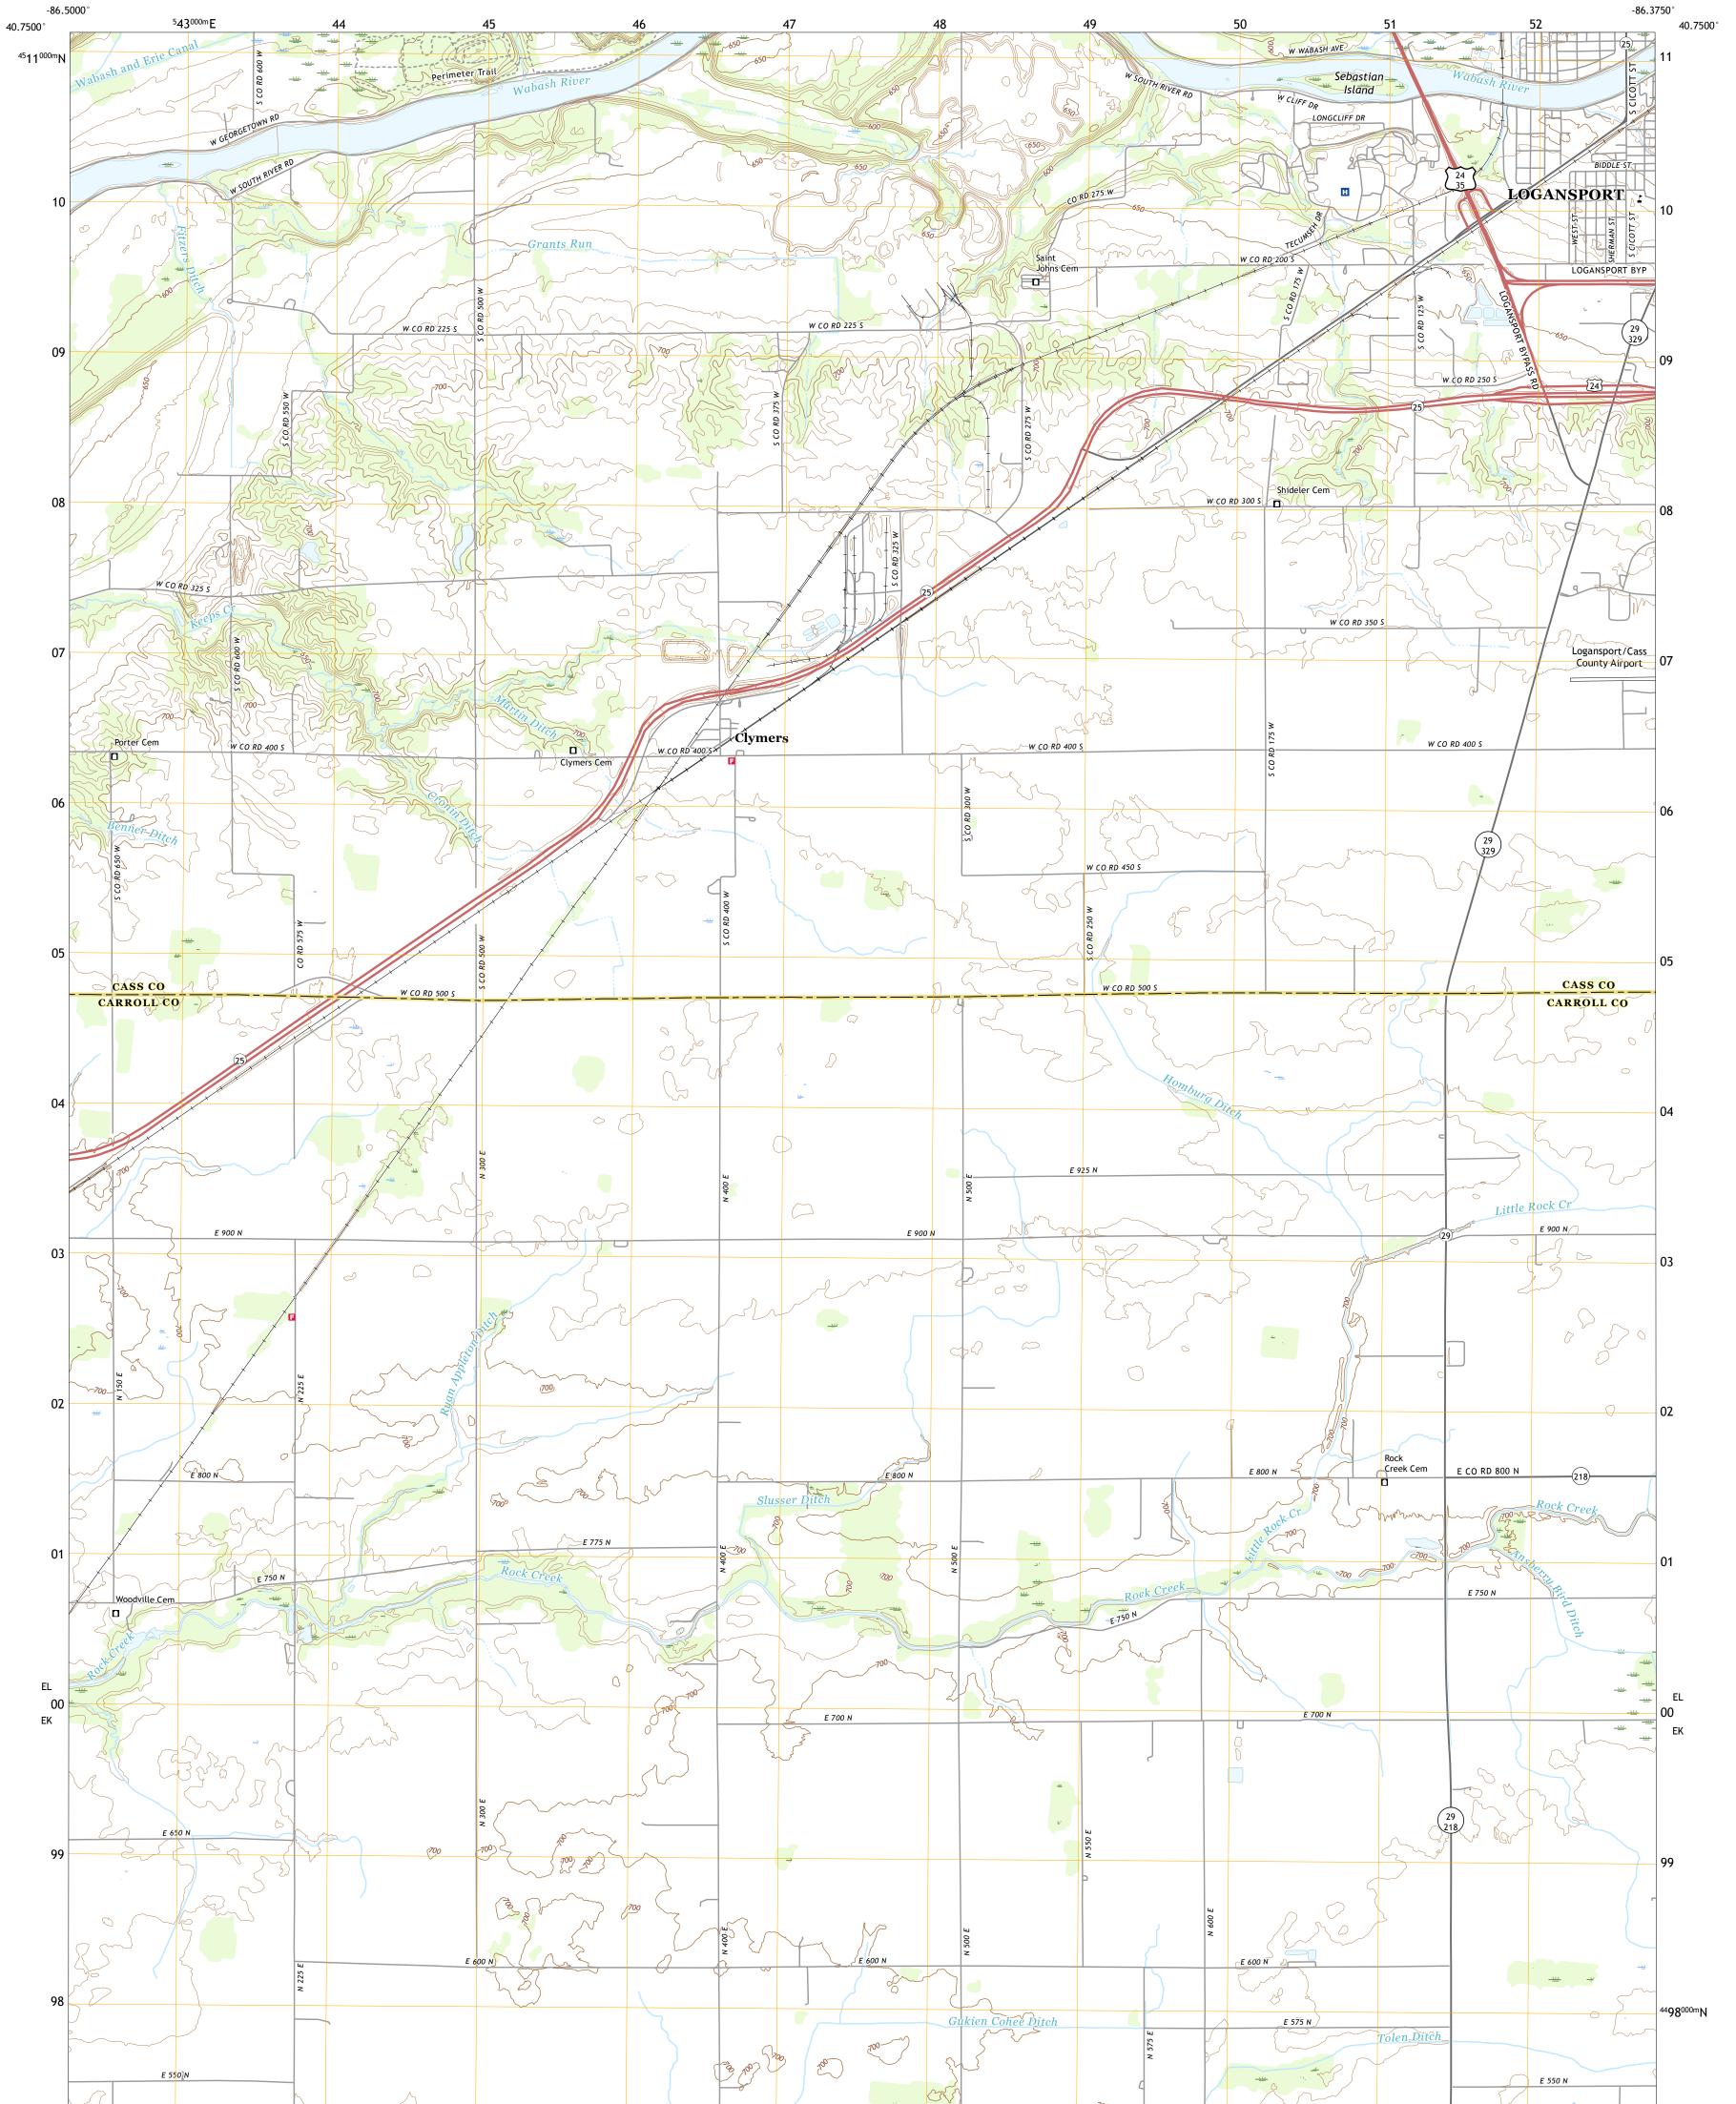

## U.S. DEPARTMENT OF THE INTERIOR U.S. GEOLOGICAL SURVEY

CLYMERS QUADRANGLE INDIANA 7.5-MINUTE SERIES

Produced by the United States Geological Survey North American Datum of 1983 (NAD83) World Geodetic System of 1984 (WGS84). Projection and 1 000-meter grid:Universal Transverse Mercator, Zone 16T This map is not a legal document. Boundaries may be generalized for this map scale. Private lands within government reservations may not be shown. Obtain permission before entering private lands.

Imagery.... Roads..... Names..... ......NAIP, July 2016 - October 2016 .....U.S. Census Bureau, 2016 - 2019 .....GNIS, 1979 - 2018 GNIS, 1979 - 2018 Hydrography......National Hydrography Dataset, 2006 - 2018 Contours.....National Elevation Dataset, 2014 Boundaries......Multiple sources; see metadata file 2017 - 2018 Public Land Survey System......BLM, 2018 Wetlands.....BLM, 2018