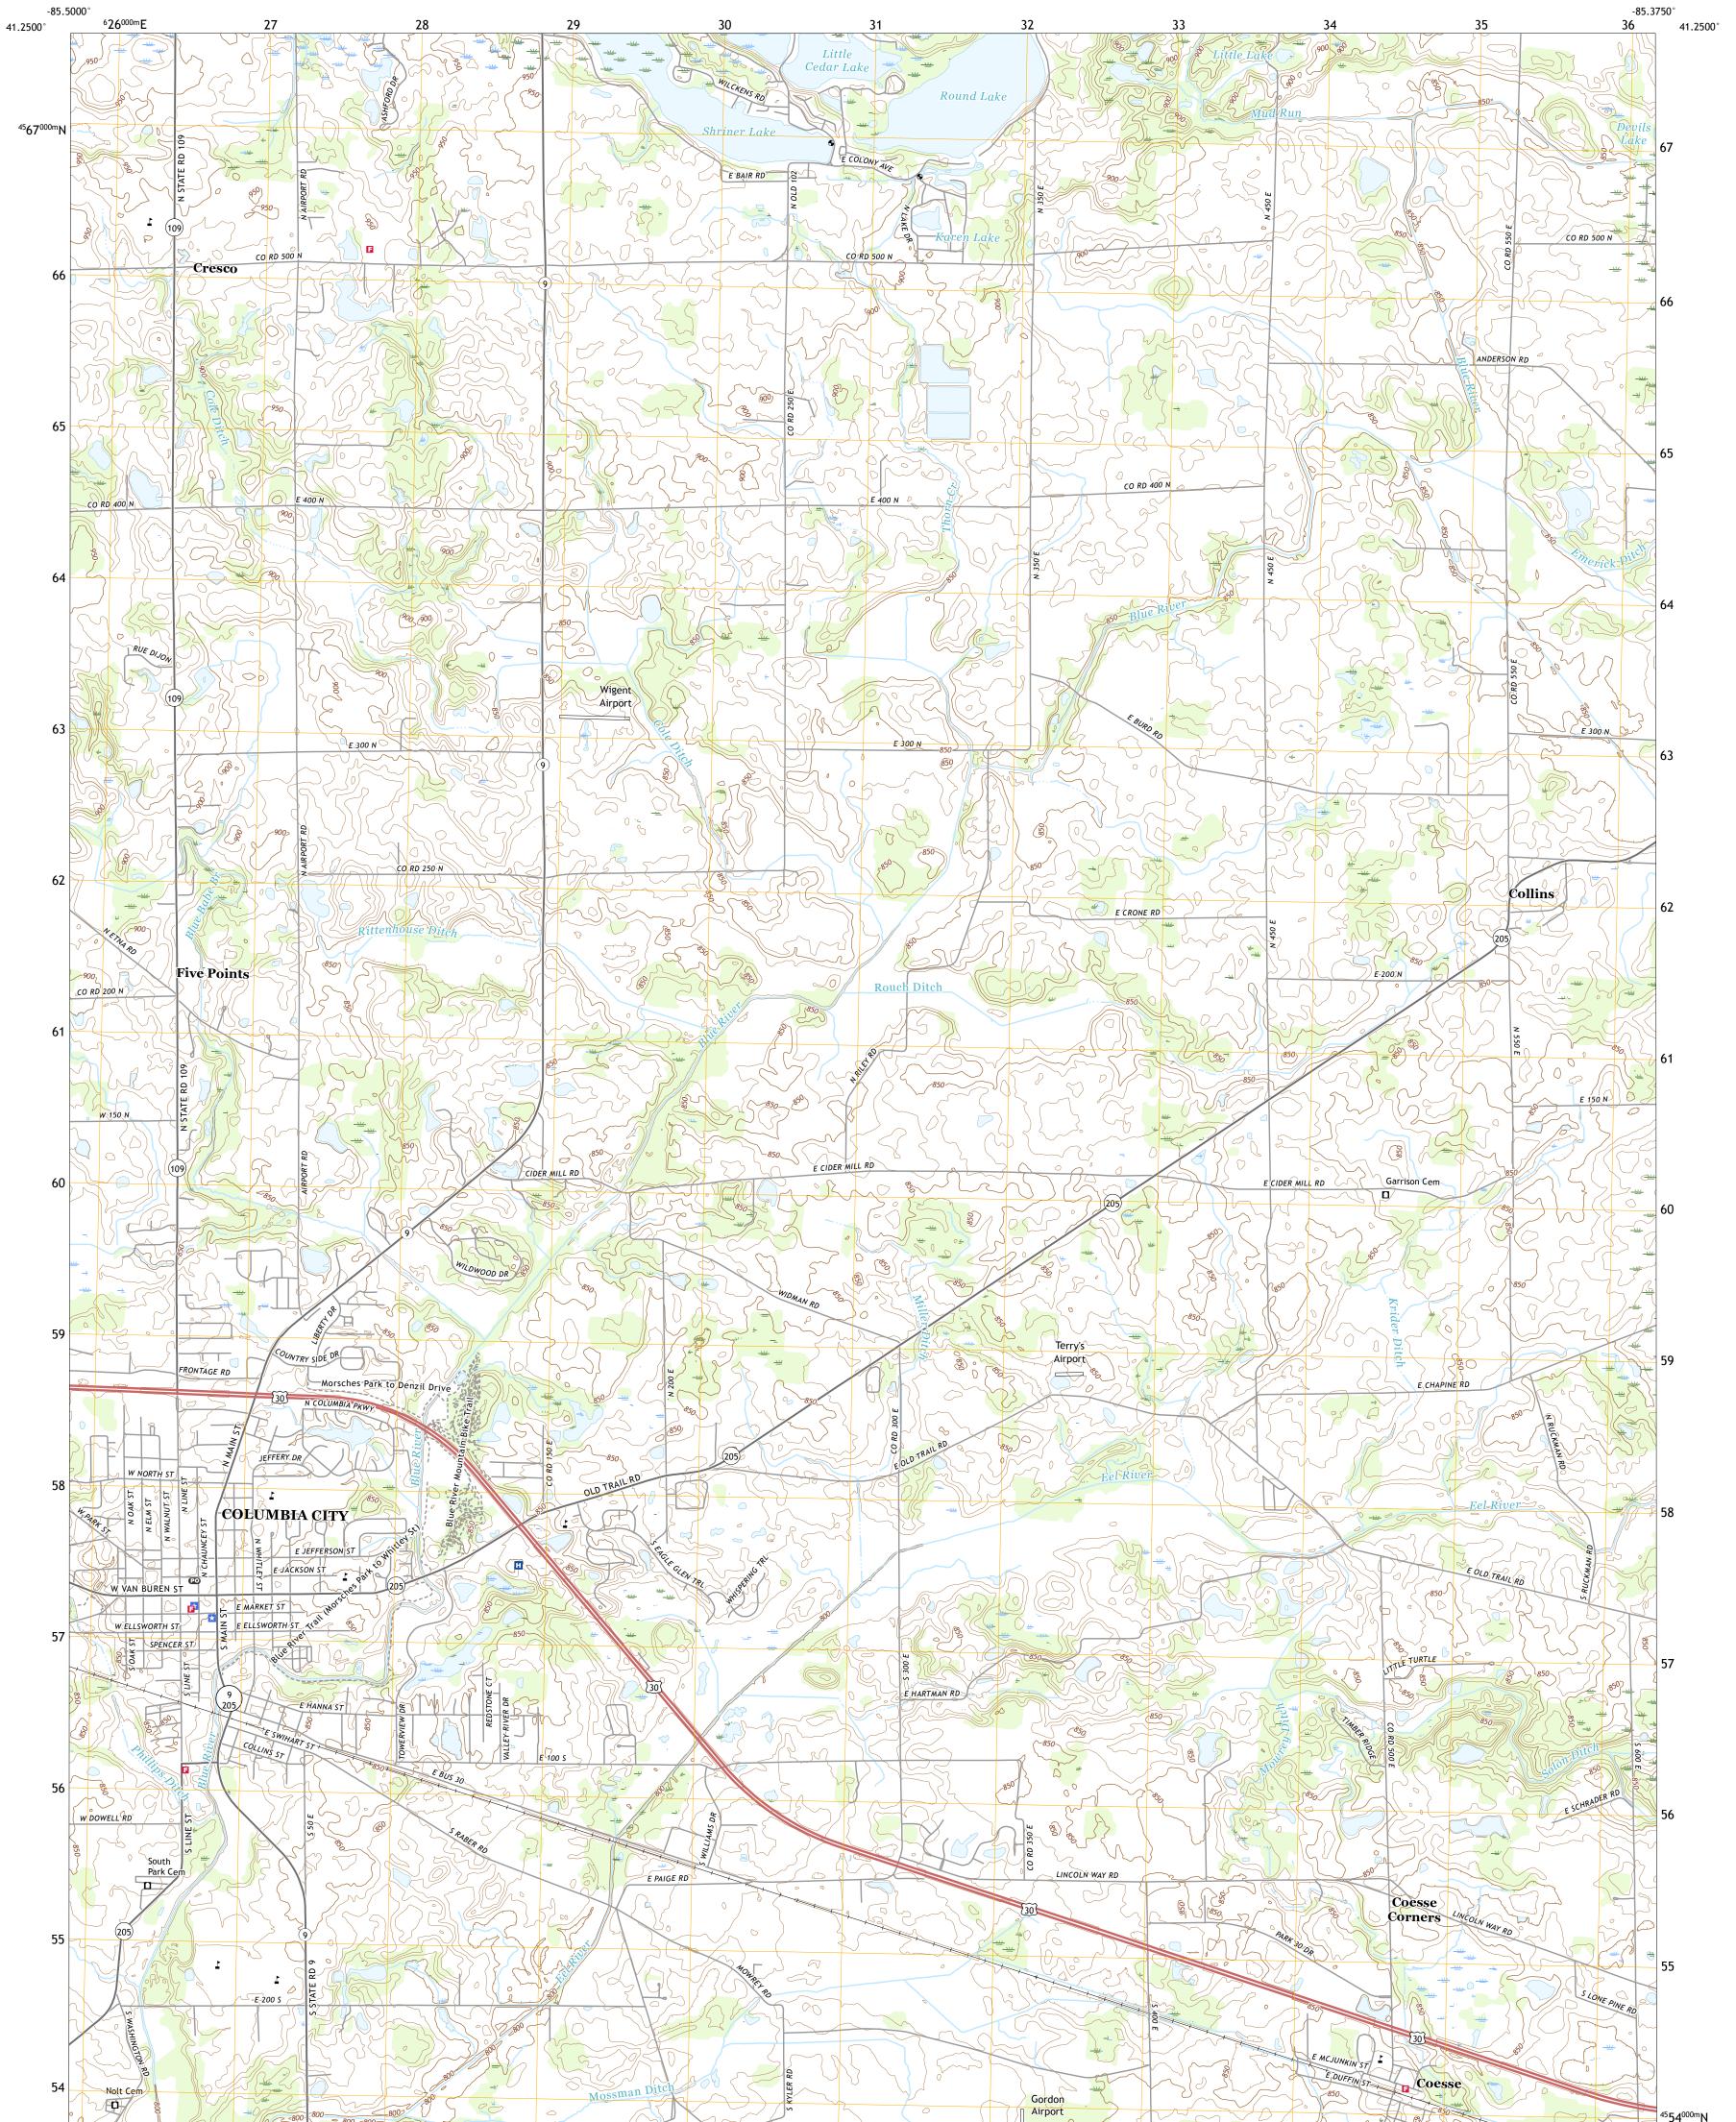

## U.S. DEPARTMENT OF THE INTERIOR U.S. GEOLOGICAL SURVEY

COLUMBIA CITY QUADRANGLE INDIANA - WHITLEY COUNTY 7.5-MINUTE SERIES

Produced by the United States Geological Survey North American Datum of 1983 (NAD83) World Geodetic System of 1984 (WGS84). Projection and 1 000-meter grid:Universal Transverse Mercator, Zone 16T This map is not a legal document. Boundaries may be generalized for this map scale. Private lands within government reservations may not be shown. Obtain permission before entering private lands.

ImageryNAIP, June 2016 - October 2016RoadsU.S. Census Bureau, 2016 - 2019NamesGNIS, 1979 - 2018HydrographyDataset, 2012ContoursNational Hydrography Dataset, 2016BoundariesMultiple sources; see metadata file 2017 - 2018Public Land Survey SystemBLM, 2018WetlandsInventory 1980

## NSN. 7 6 4 3 0 1 6 3 6 6 0 6 1 NGA REF NO. US GS X 2 4 K 9 6 8 4