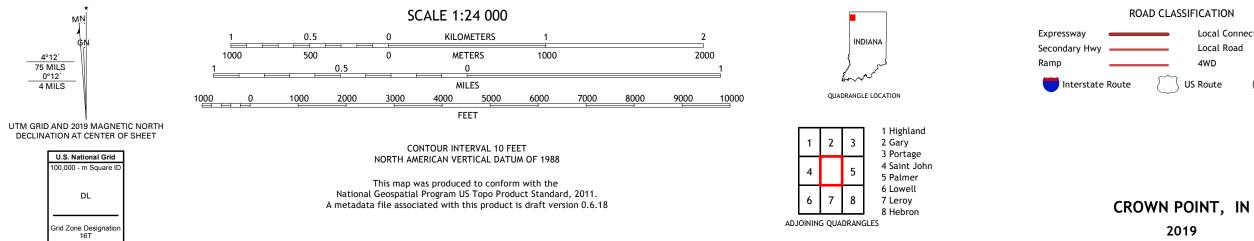

## U.S. DEPARTMENT OF THE INTERIOR U.S. GEOLOGICAL SURVEY

CROWN POINT QUADRANGLE INDIANA - LAKE COUNTY 7.5-MINUTE SERIES

Produced by the United States Geological Survey North American Datum of 1983 (NAD83) World Geodetic System of 1984 (WGS84). Projection and 1 000-meter grid: Universal Transverse Mercator, Zone 16T This map is not a legal document. Boundaries may be generalized for this map scale. Private lands within government reservations may not be shown. Obtain permission before entering private lands.