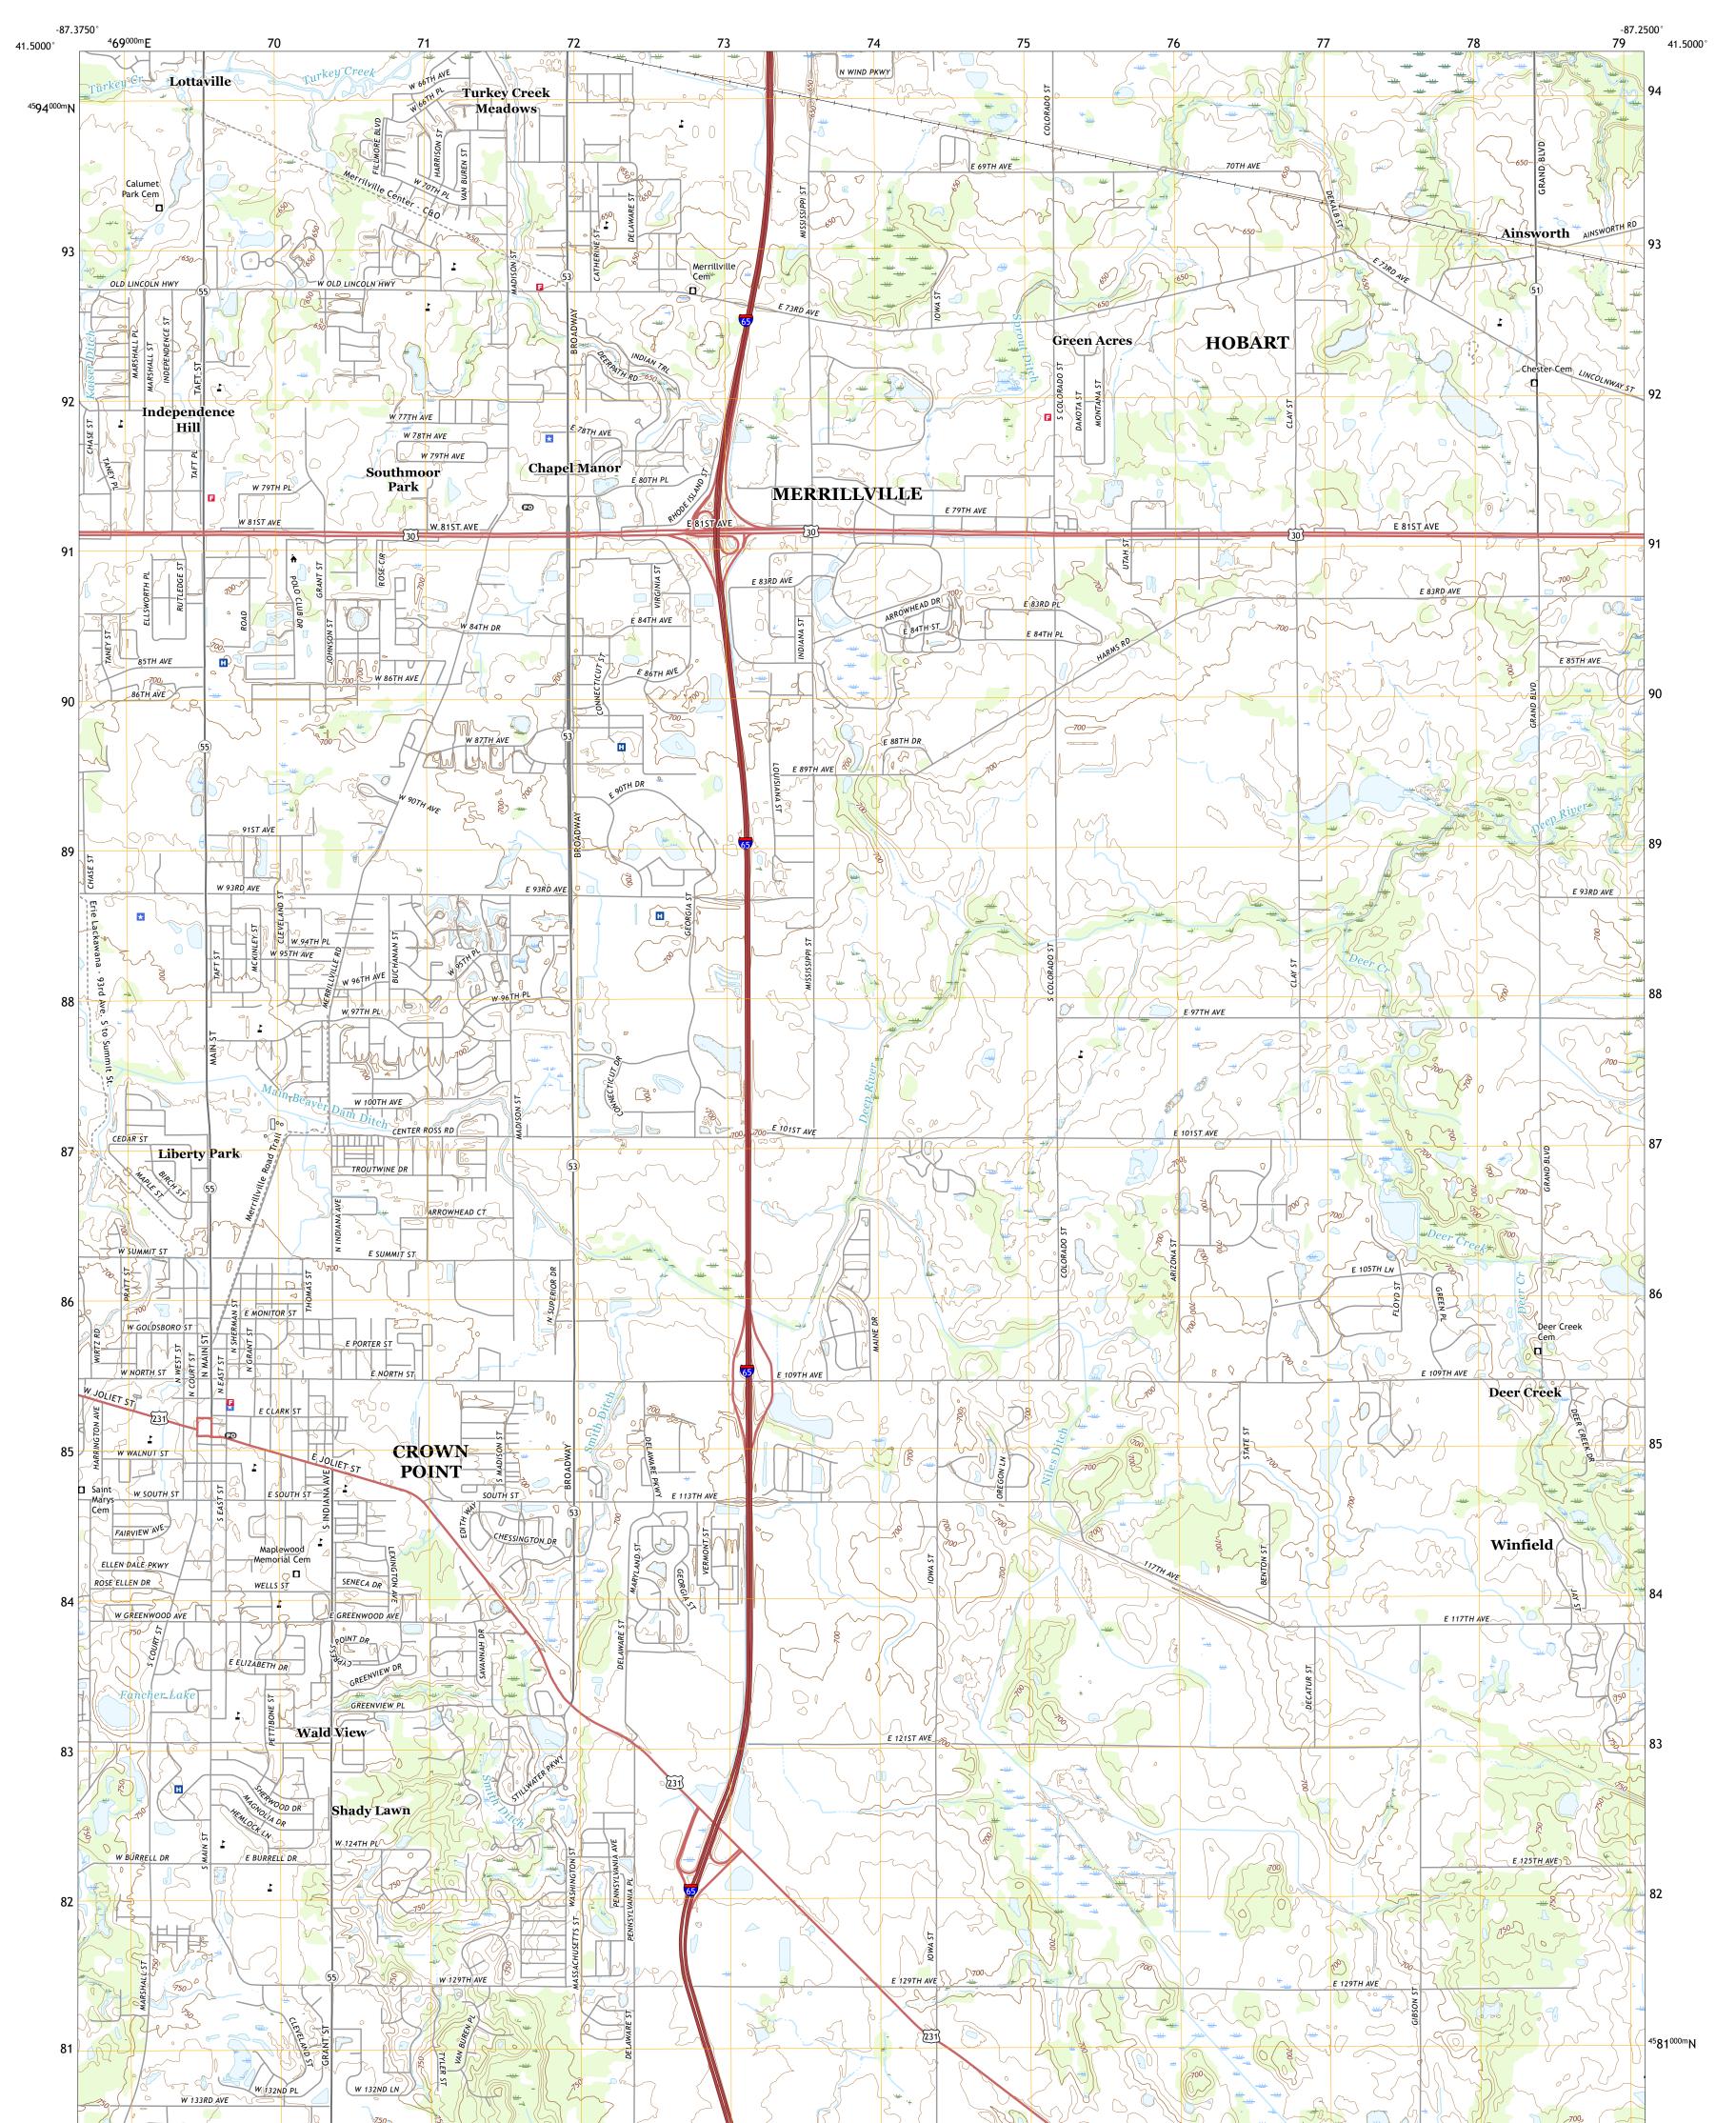

## U.S. DEPARTMENT OF THE INTERIOR U.S. GEOLOGICAL SURVEY

CROWN POINT QUADRANGLE INDIANA - LAKE COUNTY 7.5-MINUTE SERIES

Produced by the United States Geological Survey North American Datum of 1983 (NAD83) World Geodetic System of 1984 (WGS84). Projection and 1 000-meter grid: Universal Transverse Mercator, Zone 16T This map is not a legal document. Boundaries may be generalized for this map scale. Private lands within government reservations may not be shown. Obtain permission before entering private lands.