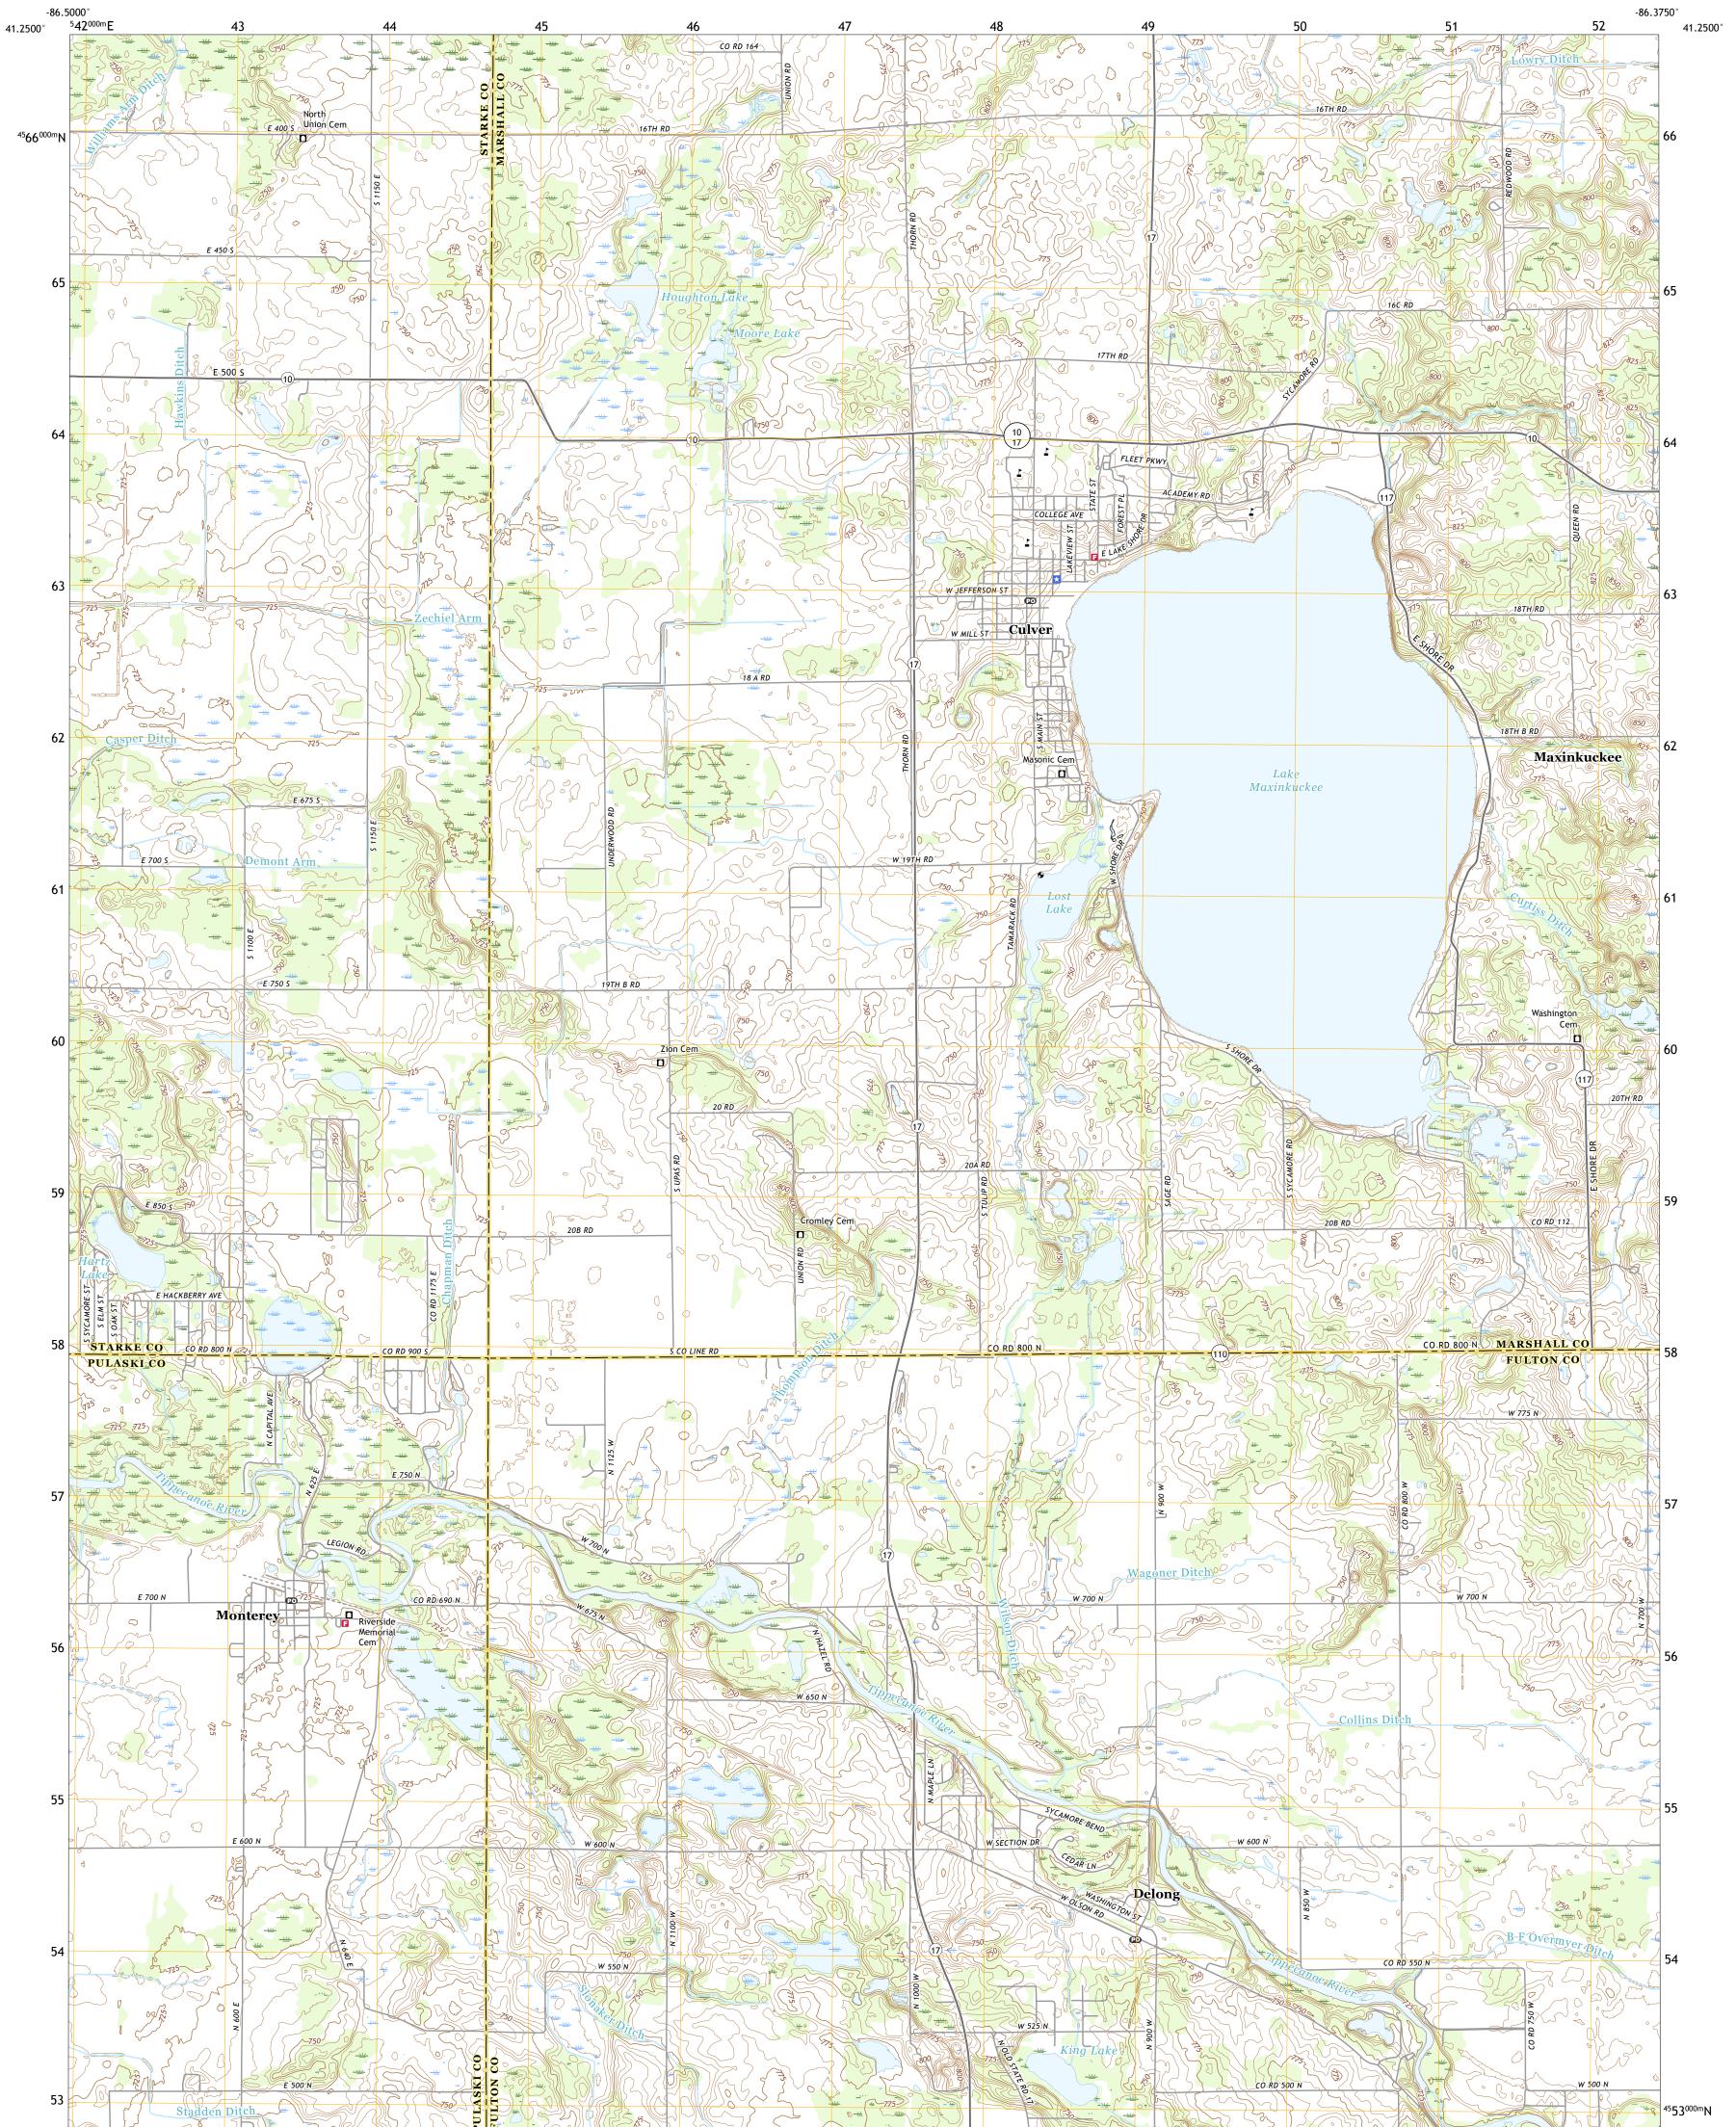

## U.S. DEPARTMENT OF THE INTERIOR U.S. GEOLOGICAL SURVEY

CULVER QUADRANGLE INDIANA 7.5-MINUTE SERIES

Produced by the United States Geological Survey North American Datum of 1983 (NAD83) World Geodetic System of 1984 (WGS84). Projection and 1 000-meter grid:Universal Transverse Mercator, Zone 16T This map is not a legal document. Boundaries may be generalized for this map scale. Private lands within government reservations may not be shown. Obtain permission before entering private lands.

Imagery.... Roads..... Names..... ......NAIP, June 2016 - October 2016 .....U.S. Census Bureau, 2016 - 2019 .....GNIS, 1979 - 2019 

 Names......GNN, 1979 - 2019

 Hydrography.....National
 Hydrography

 Dataset,
 2016

 Contours.....National
 Elevation

 Dataset,
 2014

 Boundaries.....Multiple
 sources; see

 Public
 Land

 Survey
 System.......BLM,

 Wetlands......FWS
 National

 Wetlands
 Inventory

 1980