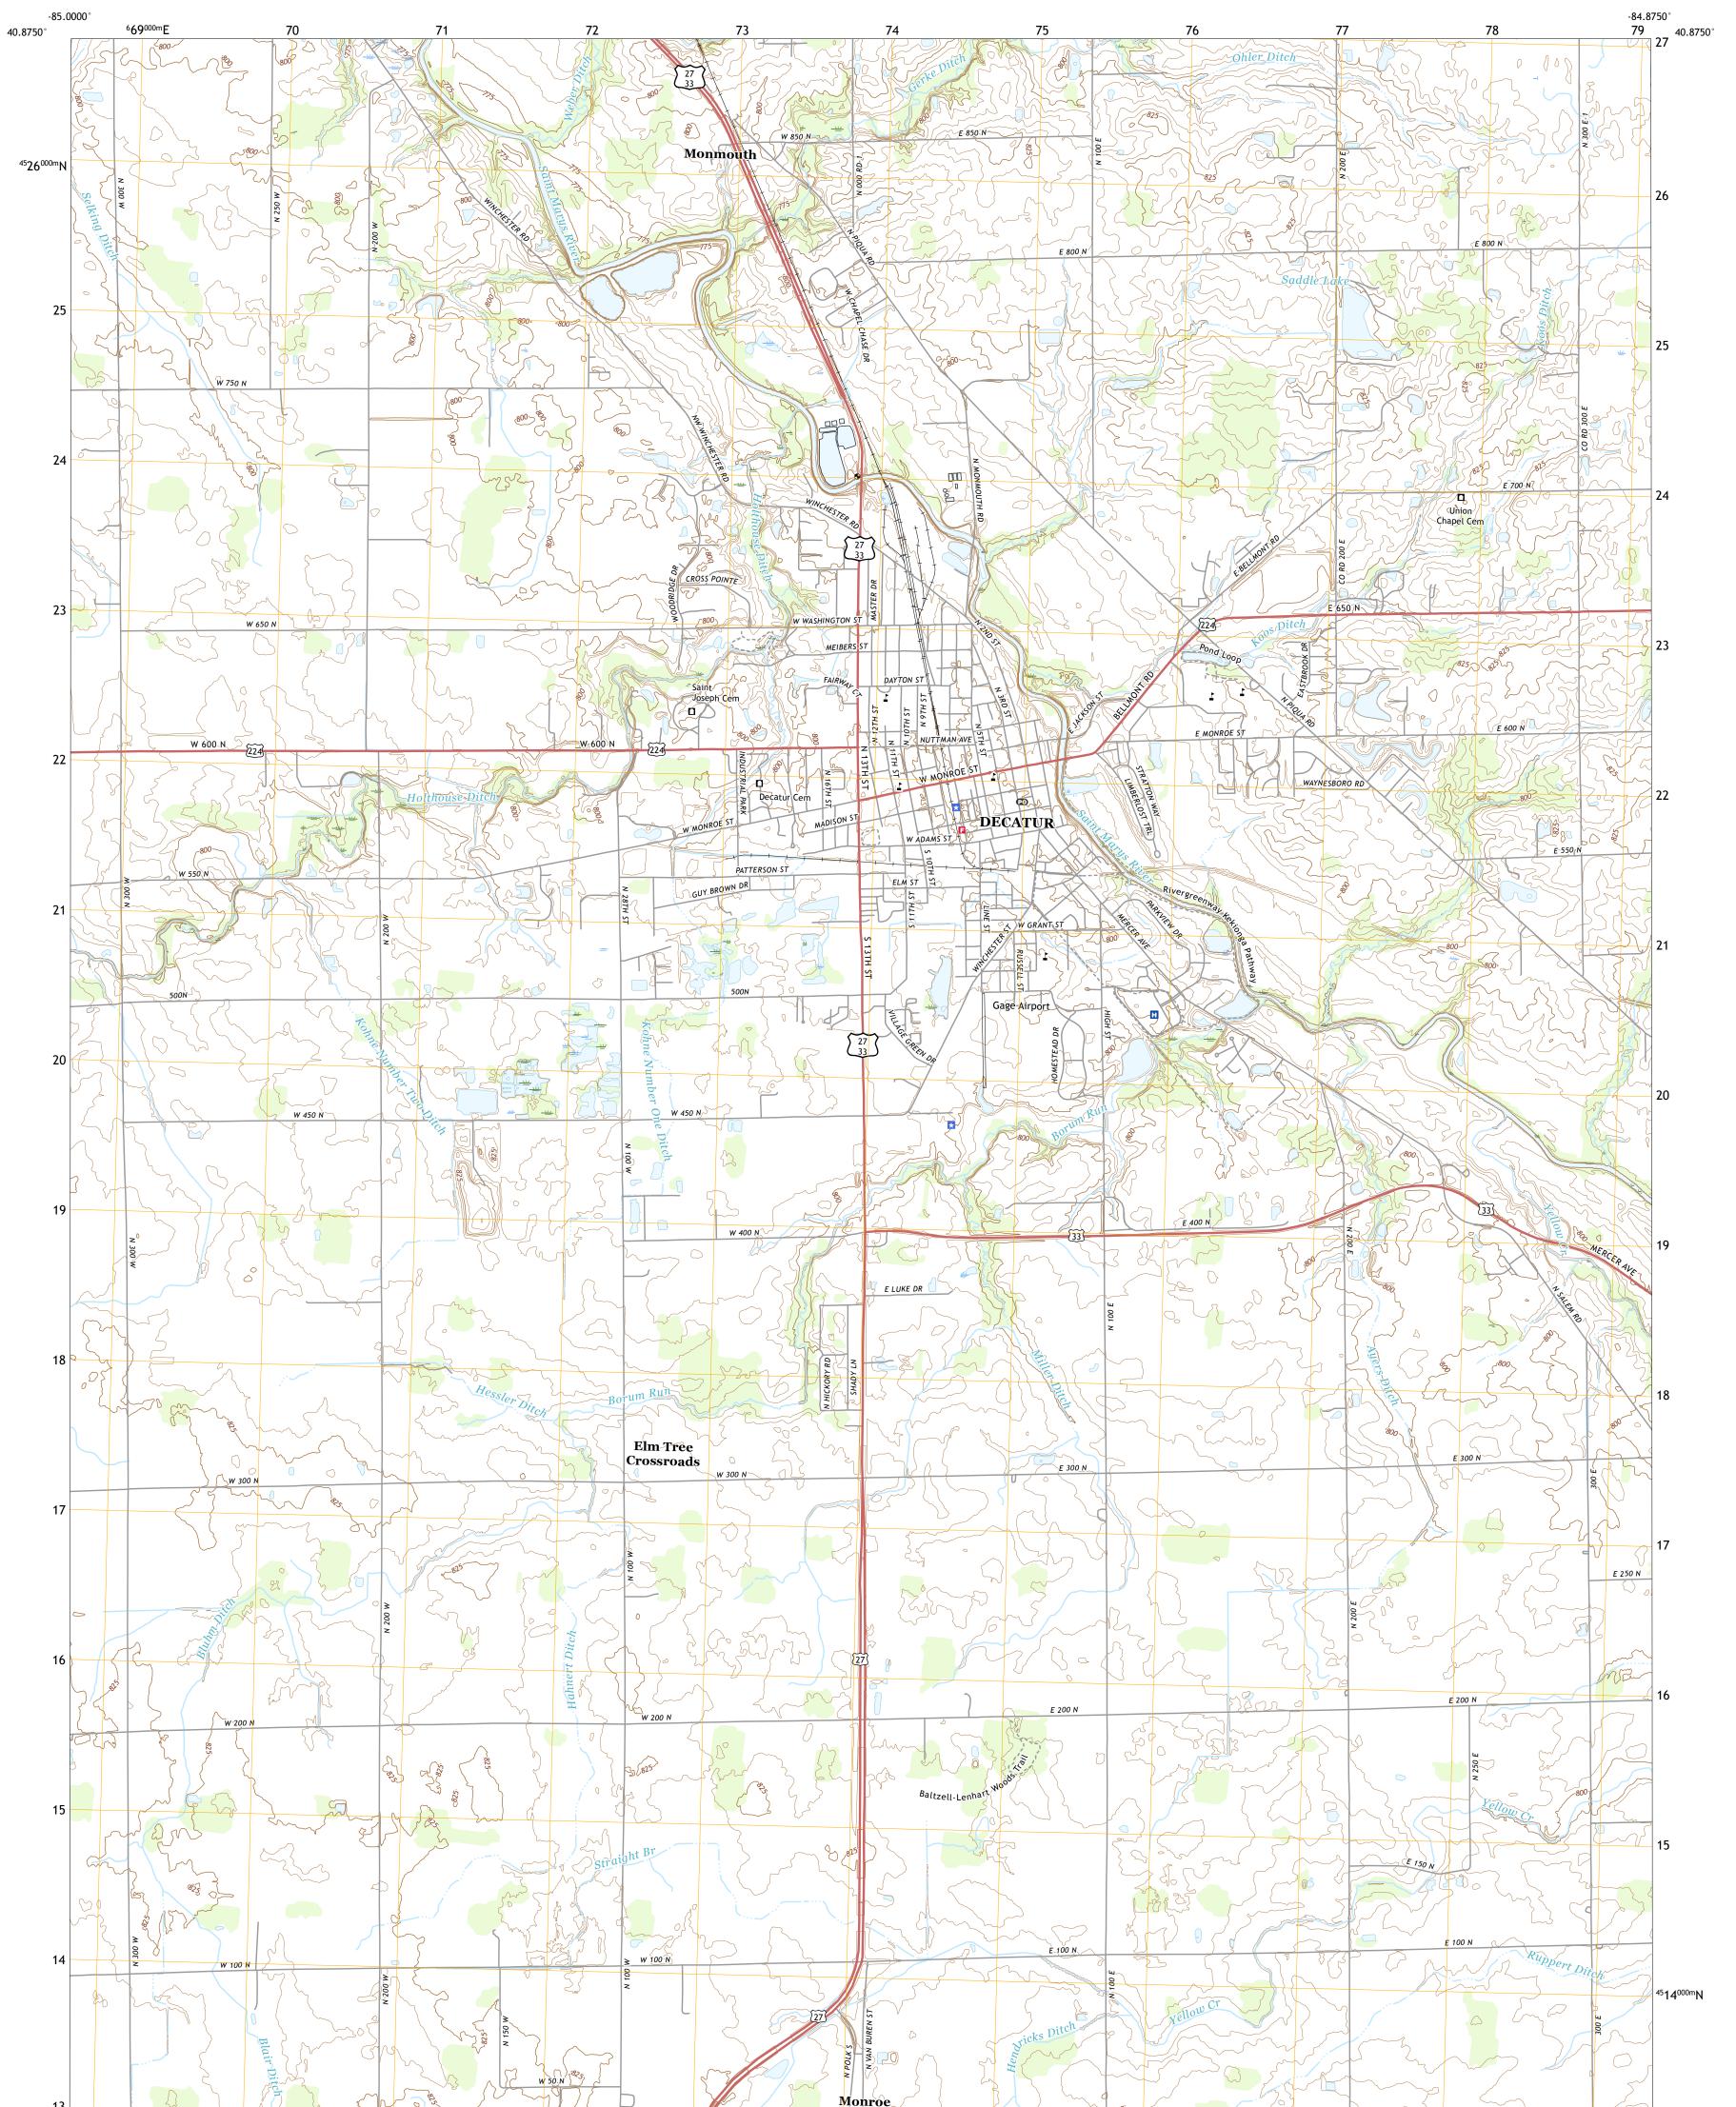

## U.S. DEPARTMENT OF THE INTERIOR U.S. GEOLOGICAL SURVEY

DECATUR QUADRANGLE INDIANA - ADAMS COUNTY 7.5-MINUTE SERIES

Produced by the United States Geological Survey North American Datum of 1983 (NAD83) World Geodetic System of 1984 (WGS84). Projection and 1 000-meter grid:Universal Transverse Mercator, Zone 16T This map is not a legal document. Boundaries may be generalized for this map scale. Private lands within government reservations may not be shown. Obtain permission before entering private lands.