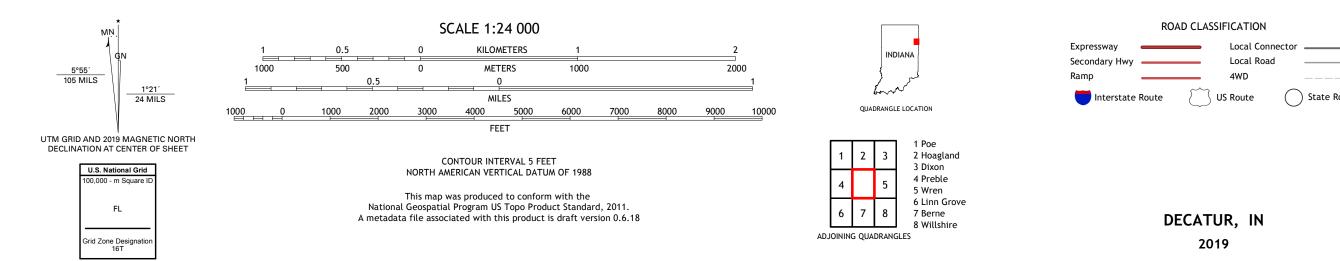

## U.S. DEPARTMENT OF THE INTERIOR U.S. GEOLOGICAL SURVEY

DECATUR QUADRANGLE INDIANA - ADAMS COUNTY 7.5-MINUTE SERIES

Produced by the United States Geological Survey North American Datum of 1983 (NAD83) World Geodetic System of 1984 (WGS84). Projection and 1 000-meter grid:Universal Transverse Mercator, Zone 16T This map is not a legal document. Boundaries may be generalized for this map scale. Private lands within government reservations may not be shown. Obtain permission before entering private lands.

Imagery.... Roads..... Names..... .....NAIP, June 2016 - October 2016 .... U.S. Census Bureau, 2016 - 2019 .....GNIS, 1979 - 2019 GNIS, 1979 - 2019 Hydrography......National Hydrography Dataset, 2014 Contours......Multiple sources; see metadata file 2017 - 2018 Public Land Survey System......BLM, 2018 Wetlands......BLM, 2018