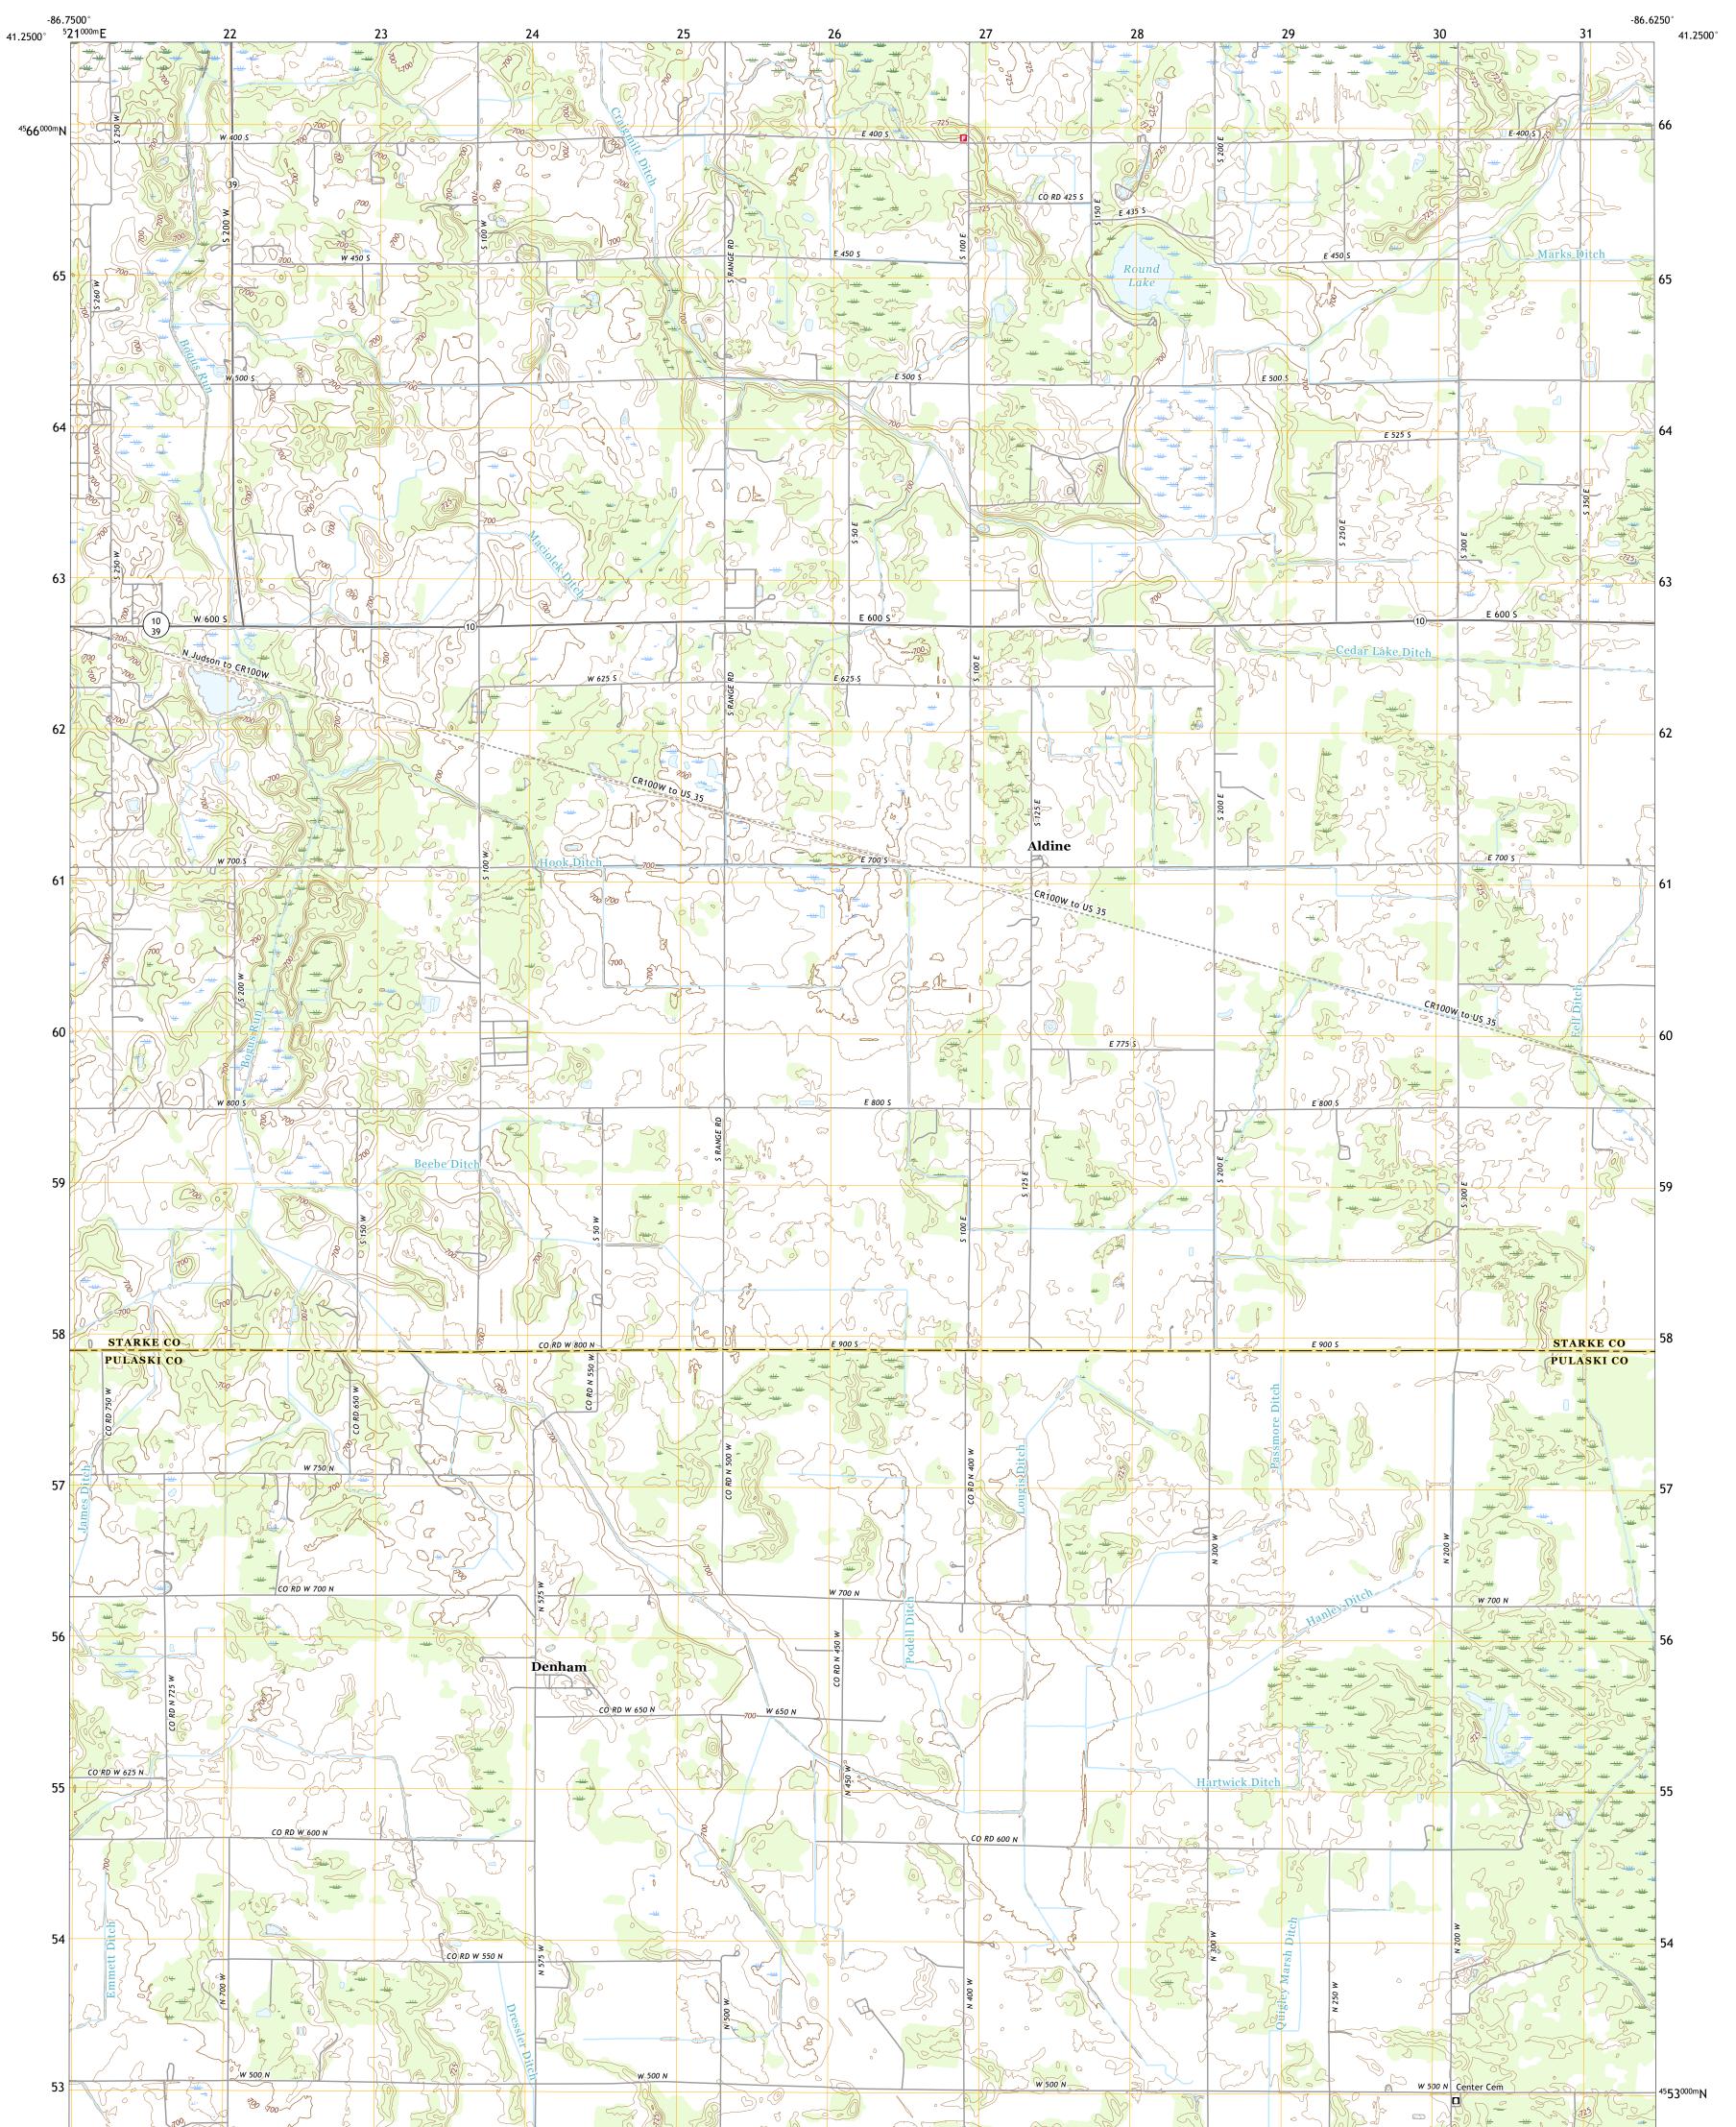

DENHAM QUADRANGLE INDIANA 7.5-MINUTE SERIES

Produced by the United States Geological Survey North American Datum of 1983 (NAD83) World Geodetic System of 1984 (WGS84). Projection and 1 000-meter grid:Universal Transverse Mercator, Zone 16T This map is not a legal document. Boundaries may be generalized for this map scale. Private lands within government reservations may not be shown. Obtain permission before entering private lands.

Imagery..... Roads..... Names..... ......NAIP, June 2016 - October 2016 ......U.S. Census Bureau, 2016 - 2019 .....GNIS, 1979 - 2018 

 Names......GNN, 1979 - 2018

 Hydrography.....National Hydrography Dataset, 2003 - 2018

 Contours.....National Elevation Dataset, 2014

 Boundaries.....Multiple sources; see metadata file 2017 - 2018

 Public Land Survey System......BLM, 2018

 Wetlands......FWS National Wetlands Inventory 1980