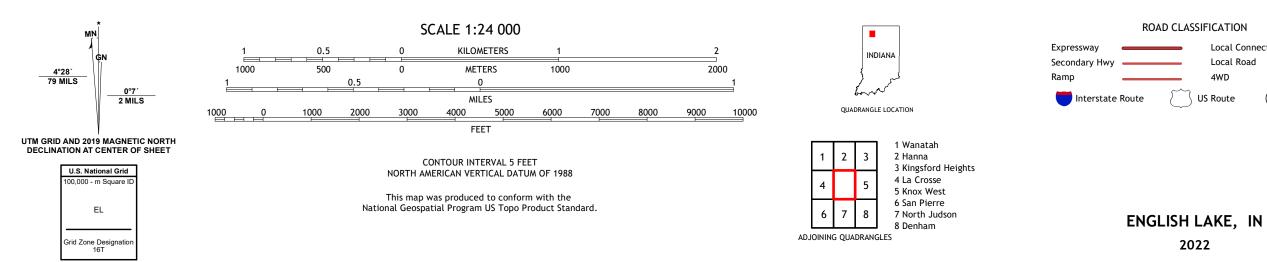

Science for a changing world

U.S. DEPARTMENT OF THE INTERIOR U.S. GEOLOGICAL SURVEY

The National Map US Topo

Produced by the United States Geological Survey North American Datum of 1983 (NAD83) World Geodetic System of 1984 (WGS84). Projection and 1 000-meter grid:Universal Transverse Mercator, Zone 16T This map is not a legal document. Boundaries may be generalized for this map scale. Private lands within government reservations may not be shown. Obtain permission before entering private lands.

NSN. 7643016366119 NGAREF NO.USGSX24K70012

Local Connector

\_\_\_\_

State Route

Local Road

4WD