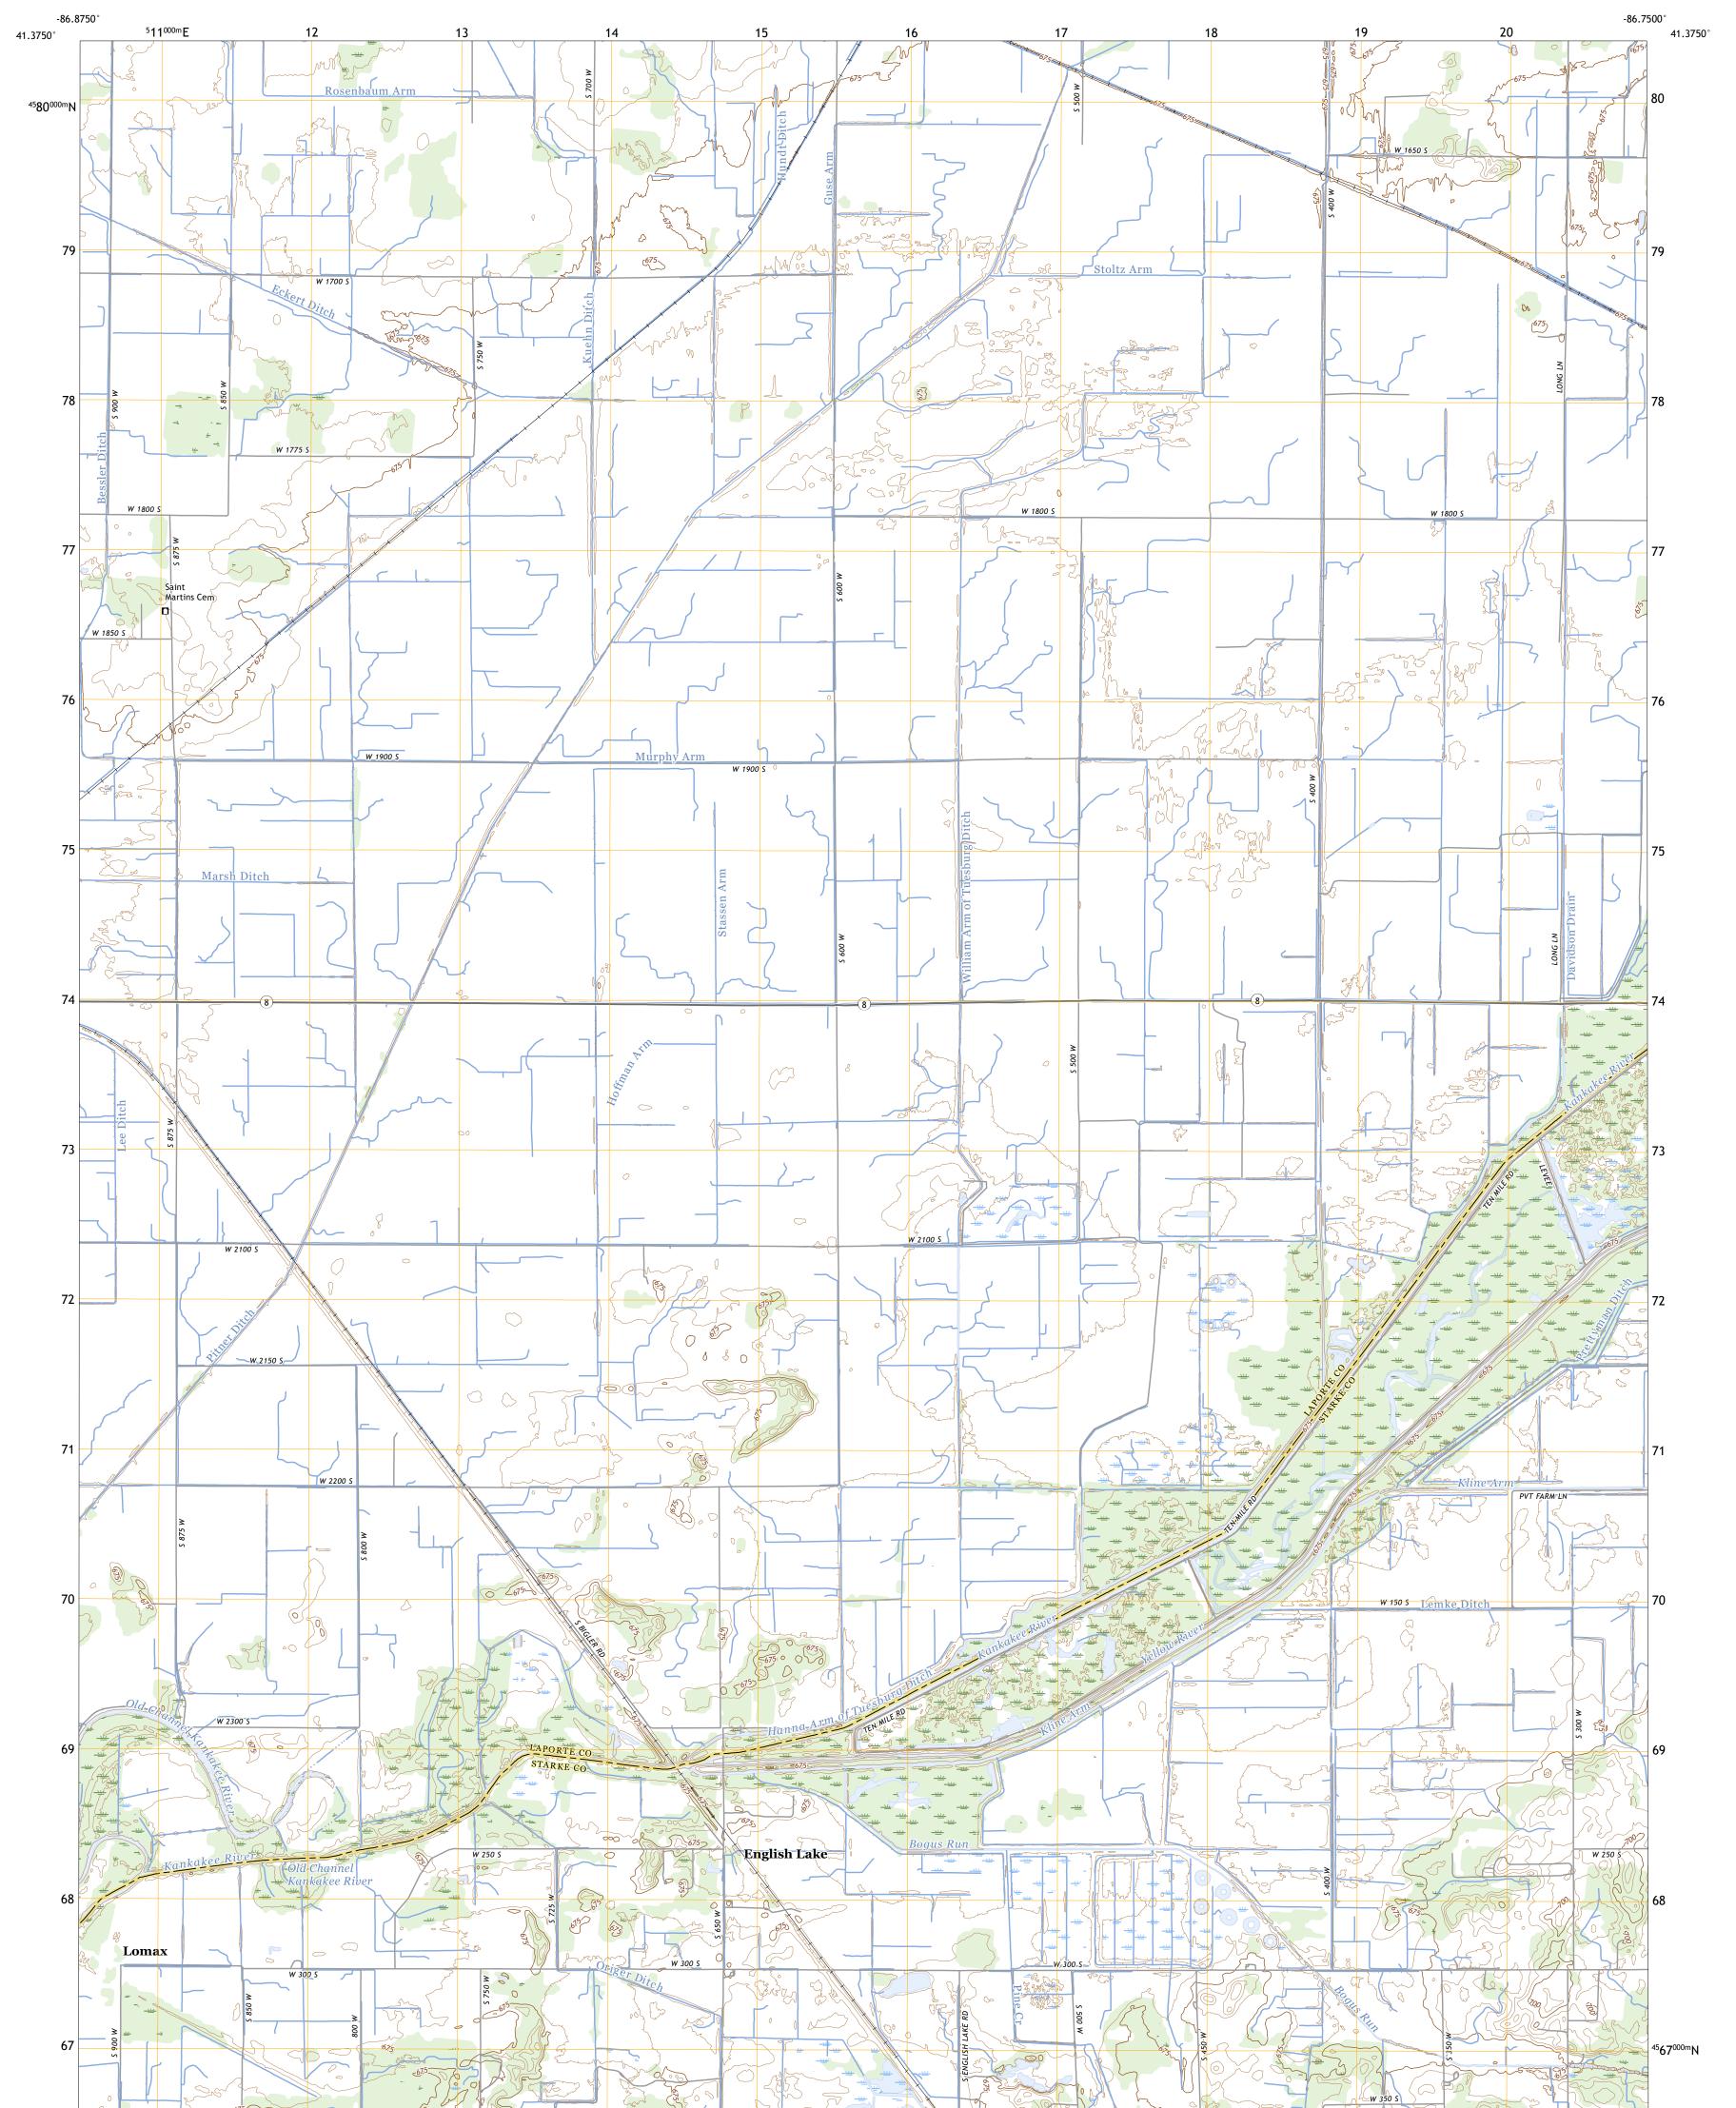

Science for a changing world

U.S. DEPARTMENT OF THE INTERIOR U.S. GEOLOGICAL SURVEY

The National Map US Topo

Produced by the United States Geological Survey North American Datum of 1983 (NAD83) World Geodetic System of 1984 (WGS84). Projection and 1 000-meter grid:Universal Transverse Mercator, Zone 16T This map is not a legal document. Boundaries may be generalized for this map scale. Private lands within government reservations may not be shown. Obtain permission before entering private lands.