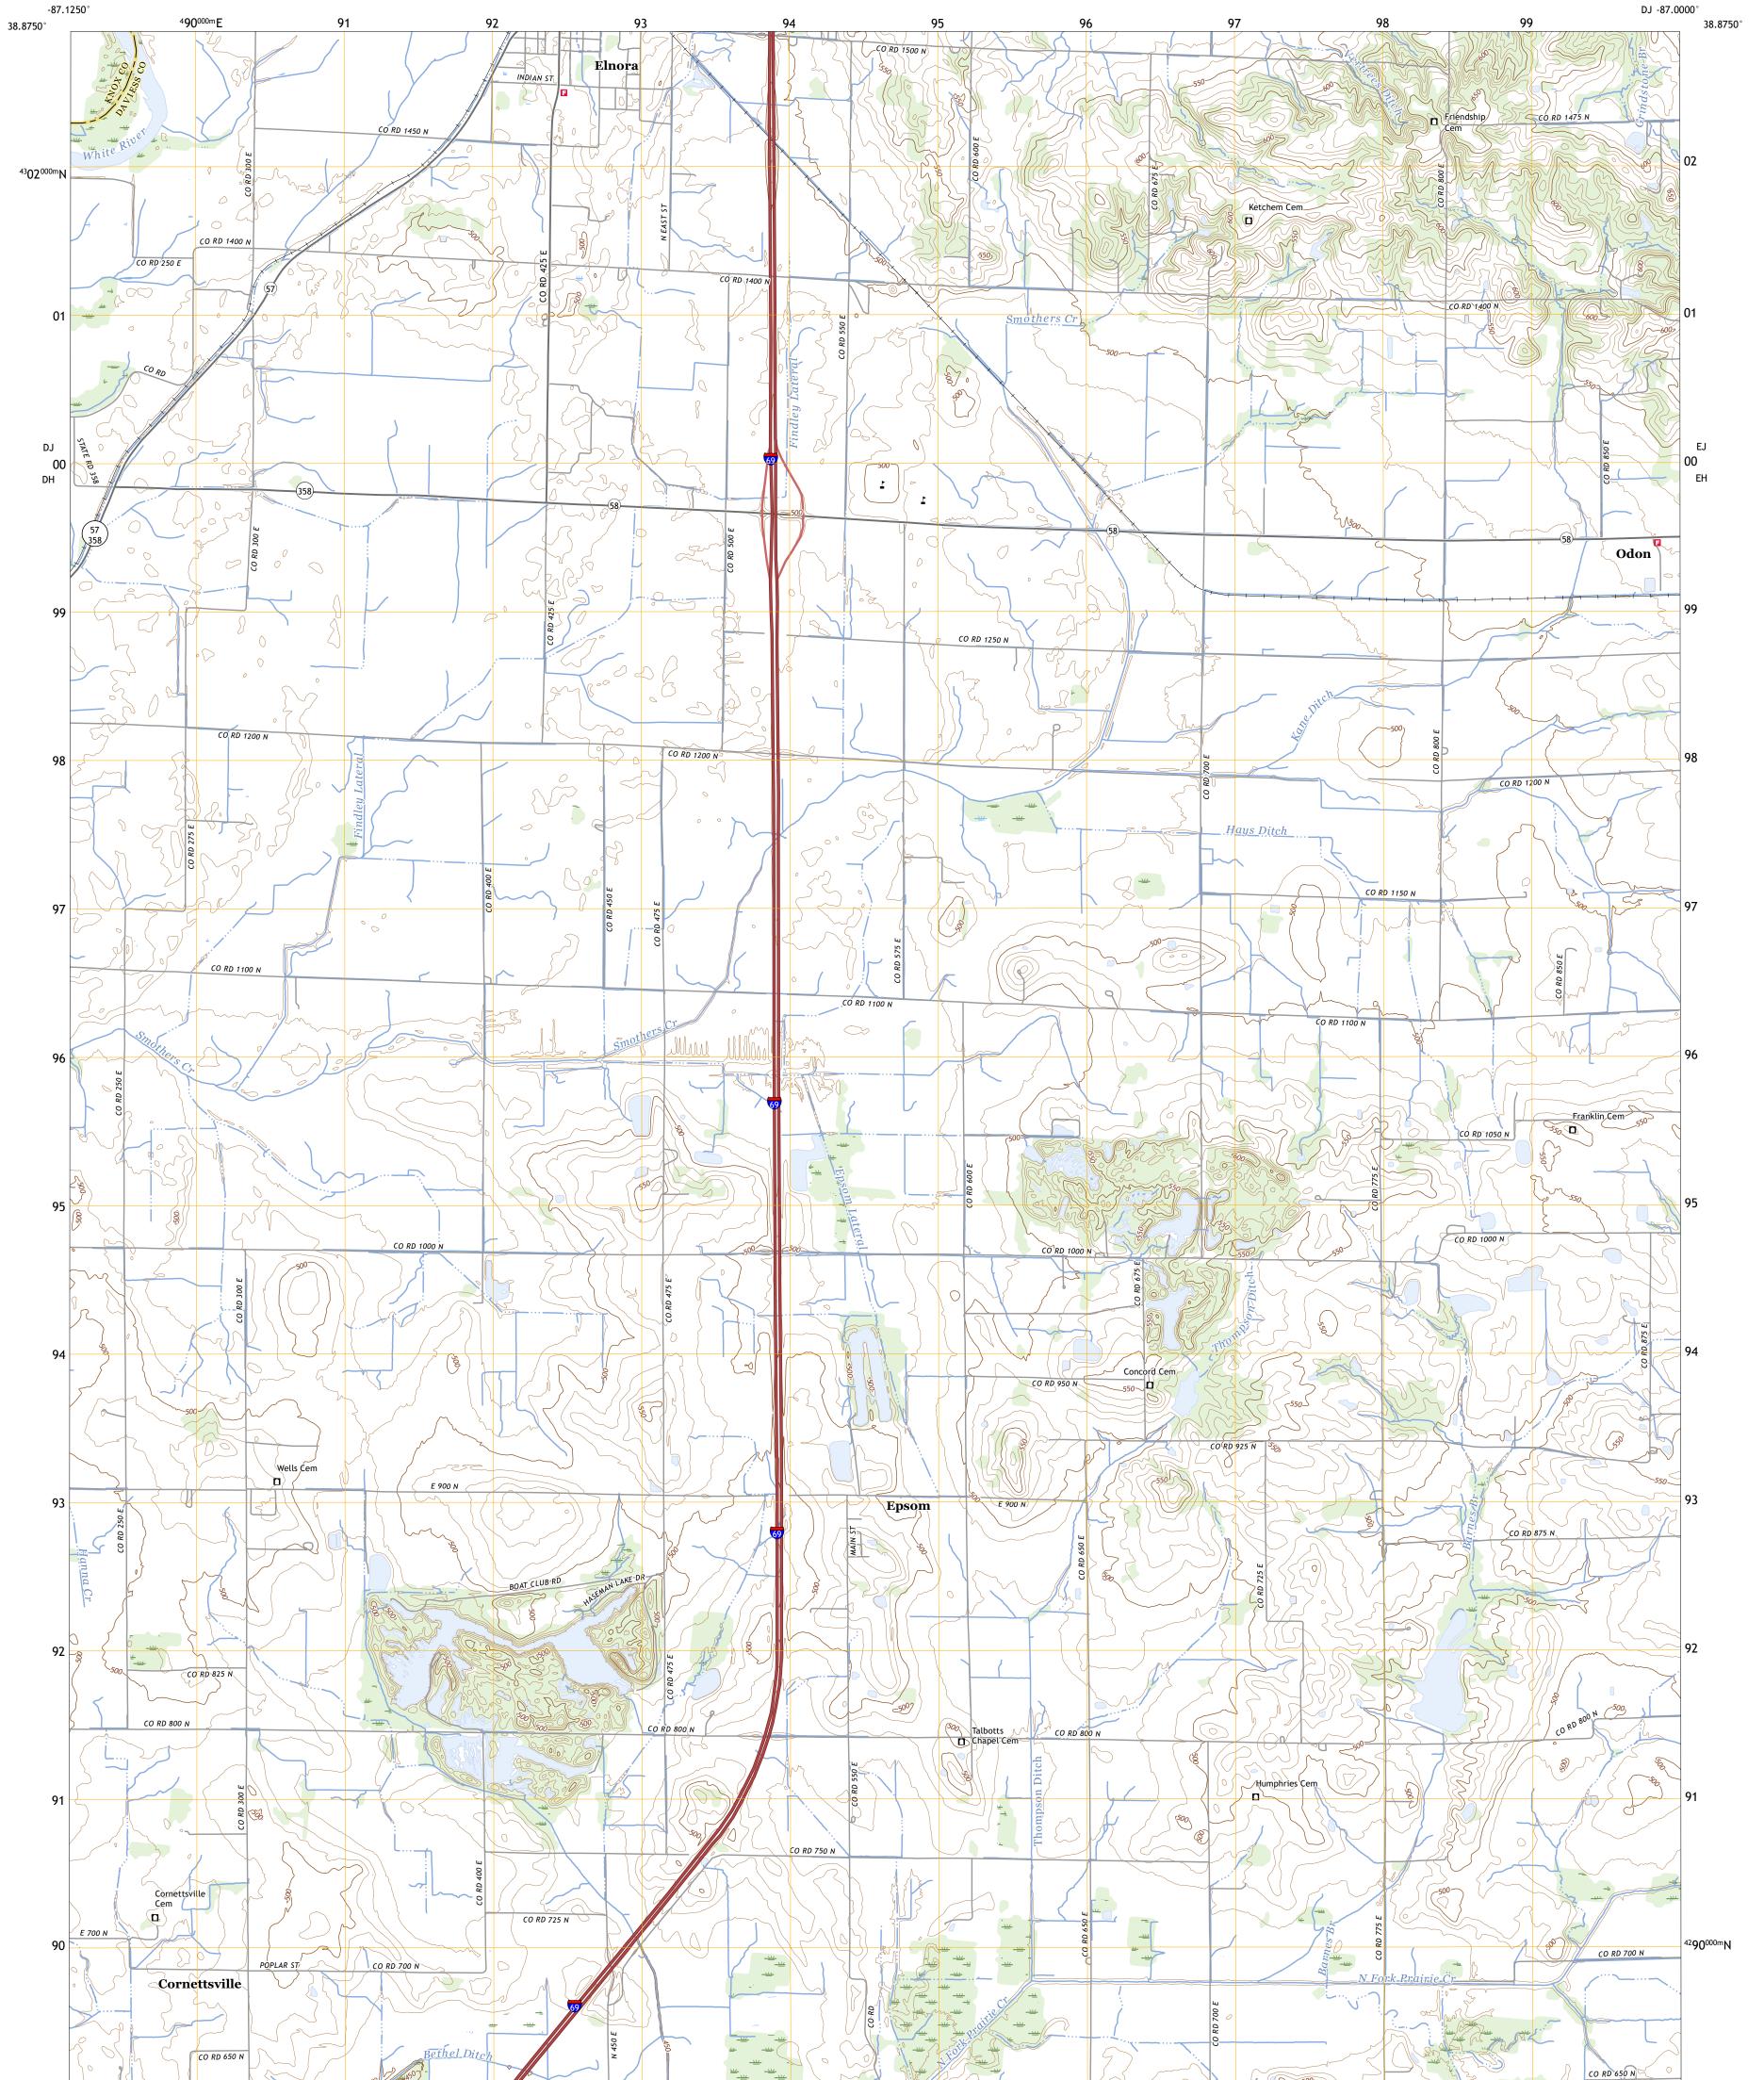

## U.S. DEPARTMENT OF THE INTERIOR U.S. GEOLOGICAL SURVEY

EPSOM QUADRANGLE INDIANA 7.5-MINUTE SERIES

Produced by the United States Geological Survey North American Datum of 1983 (NAD83) World Geodetic System of 1984 (WGS84). Projection and 1 000-meter grid:Universal Transverse Mercator, Zone 16S This map is not a legal document. Boundaries may be generalized for this map scale. Private lands within government reservations may not be shown. Obtain permission before entering private lands.

ROAD CLASSIFICATION
Expressway
Secondary Hwy
Ramp
Us Route
US Route
State Route

EPSOM, IN 2022