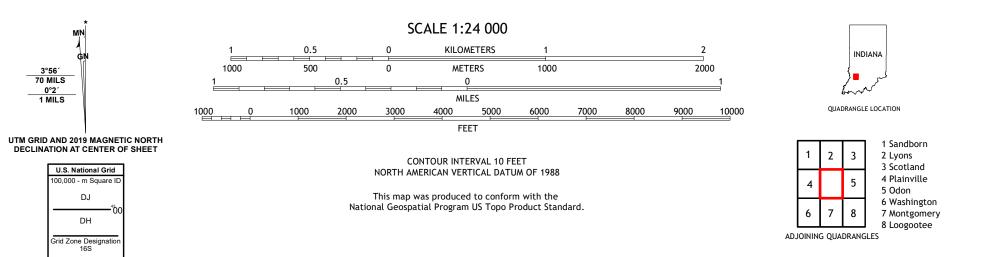

## U.S. DEPARTMENT OF THE INTERIOR U.S. GEOLOGICAL SURVEY

EPSOM QUADRANGLE INDIANA 7.5-MINUTE SERIES

Produced by the United States Geological Survey North American Datum of 1983 (NAD83) World Geodetic System of 1984 (WGS84). Projection and 1 000-meter grid:Universal Transverse Mercator, Zone 16S This map is not a legal document. Boundaries may be generalized for this map scale. Private lands within government reservations may not be shown. Obtain permission before entering private lands.