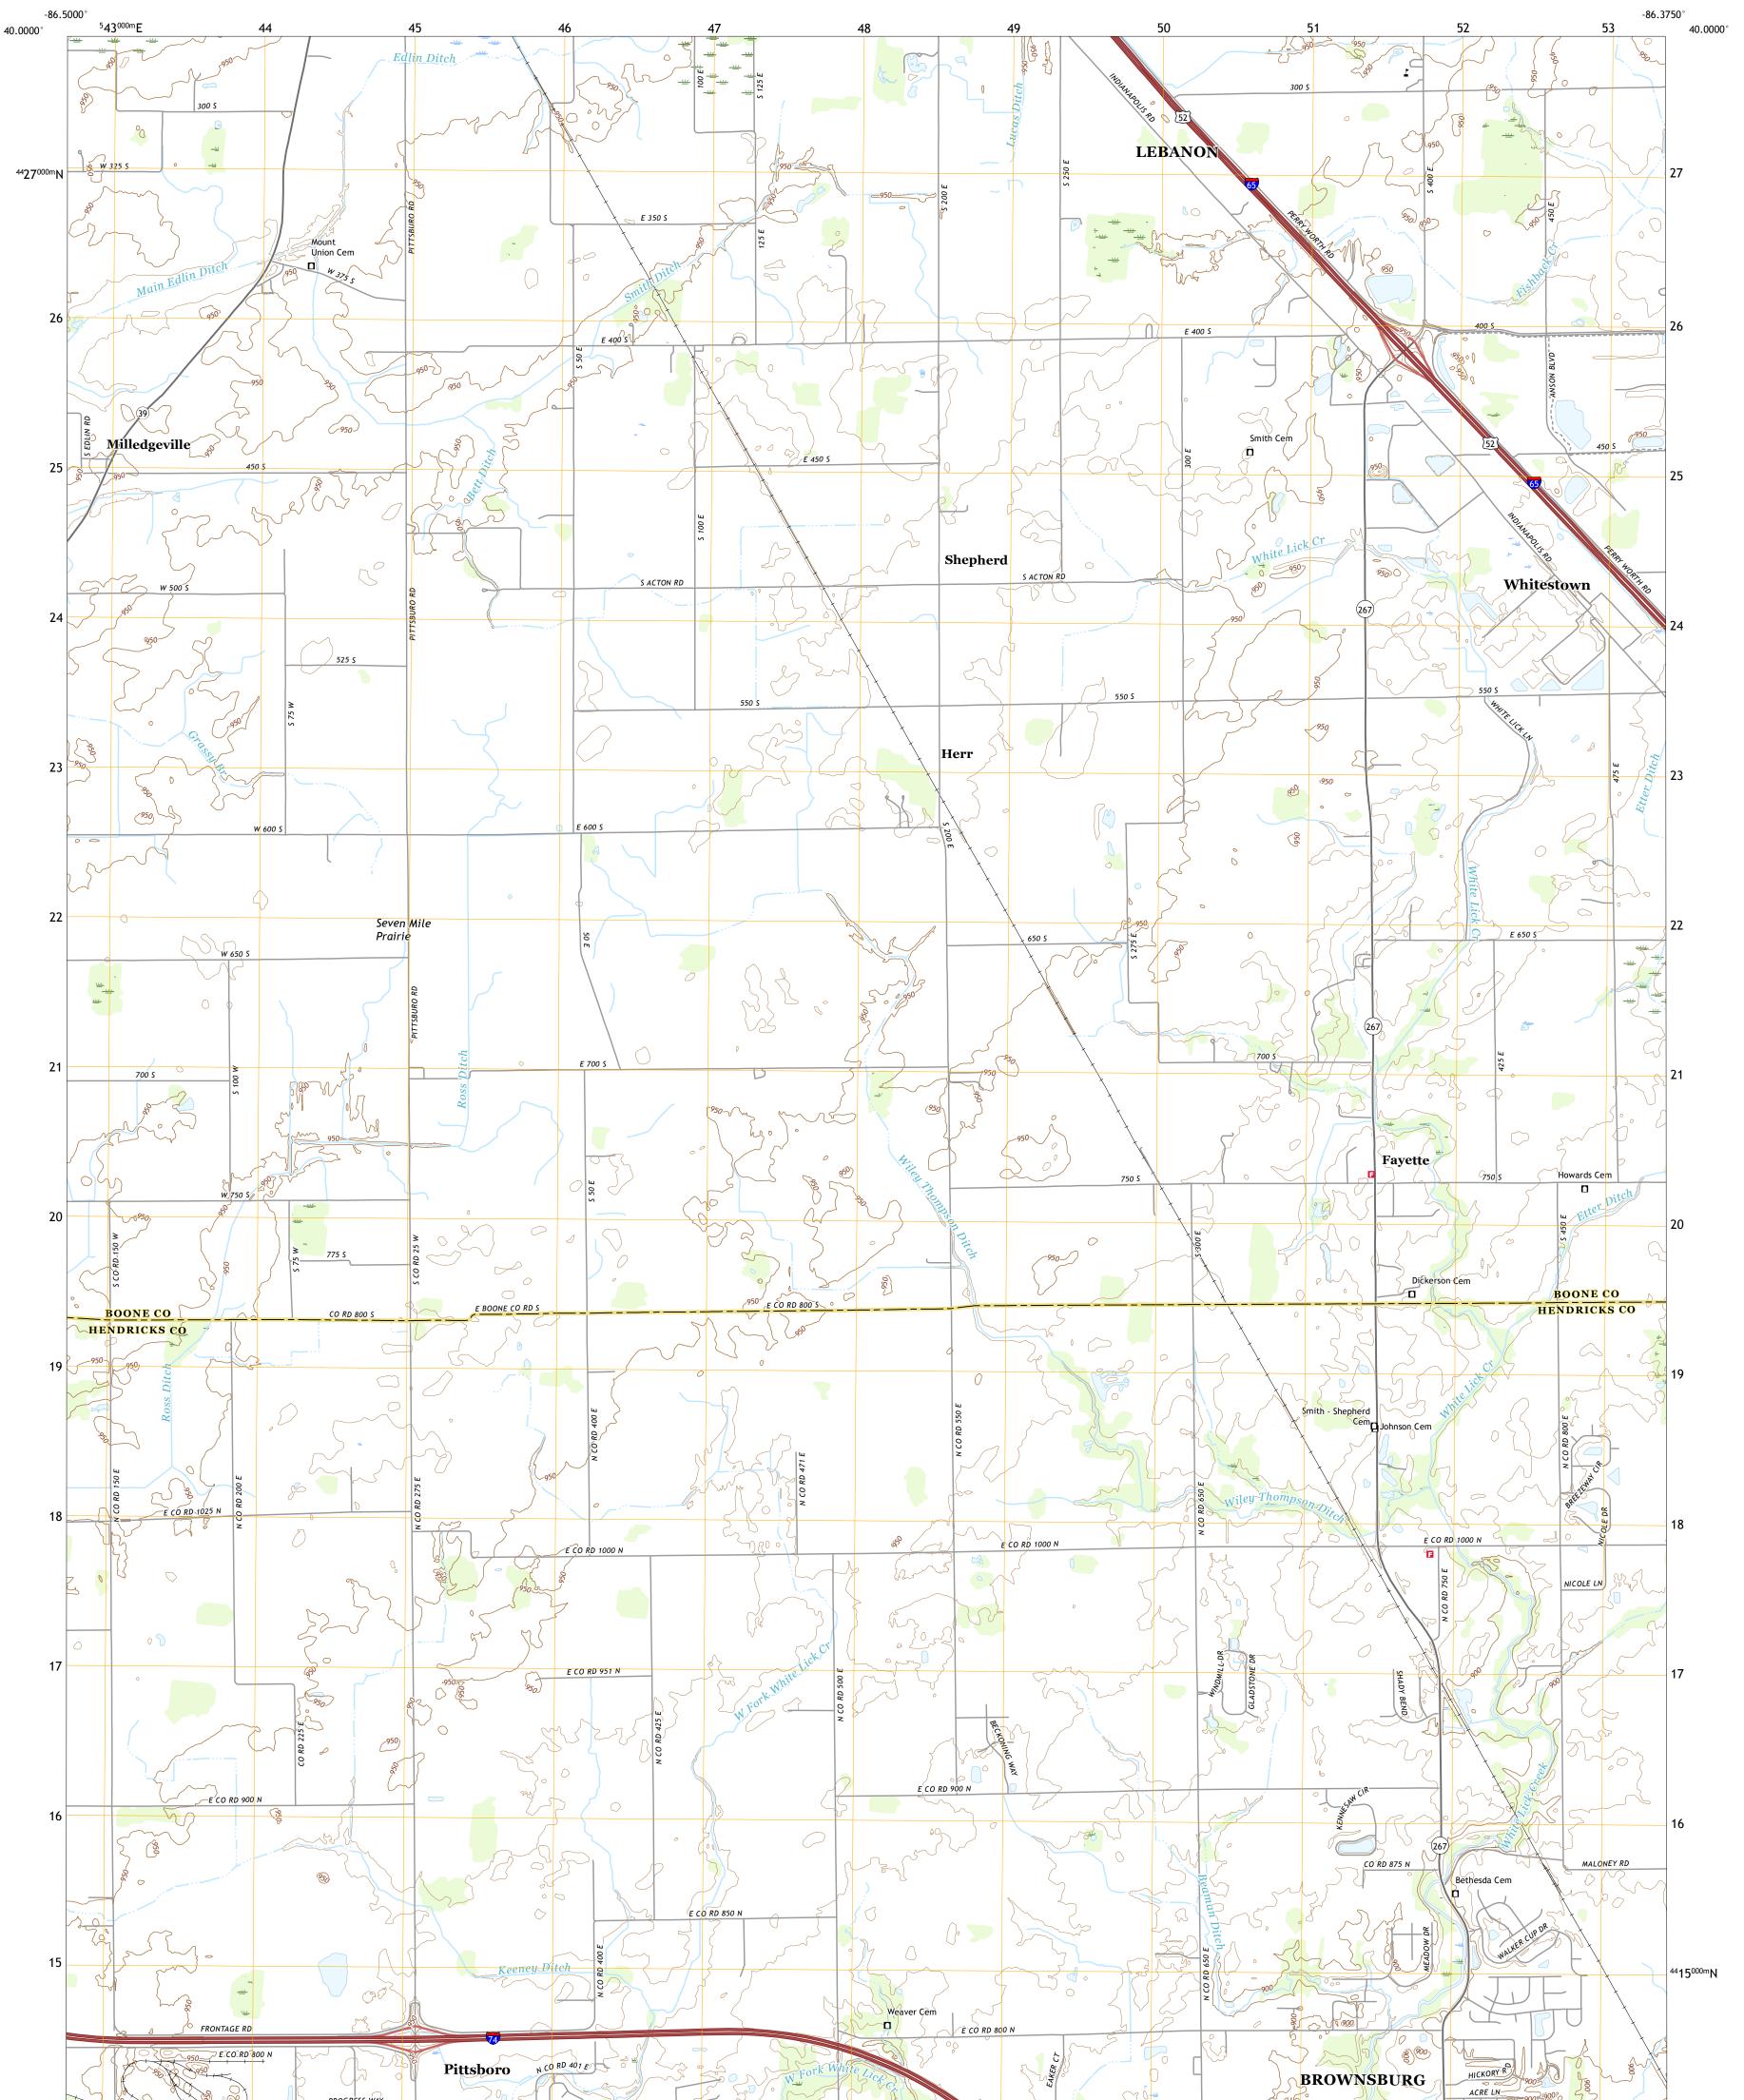

## U.S. DEPARTMENT OF THE INTERIOR U.S. GEOLOGICAL SURVEY

FAYETTE QUADRANGLE INDIANA 7.5-MINUTE SERIES

Produced by the United States Geological Survey North American Datum of 1983 (NAD83) World Geodetic System of 1984 (WGS84). Projection and 1 000-meter grid: Universal Transverse Mercator, Zone 16S This map is not a legal document. Boundaries may be generalized for this map scale. Private lands within government reservations may not be shown. Obtain permission before entering private lands.

......NAIP, September 2016 - October 2016 .....U.S. Census Bureau, 2016 - 2019 .....GNIS, 1979 - 2018 Imagery.... Roads..... Names..... Public Land Survey System..... Wetlands......FWS Nation National Wetlands Inventory 1980