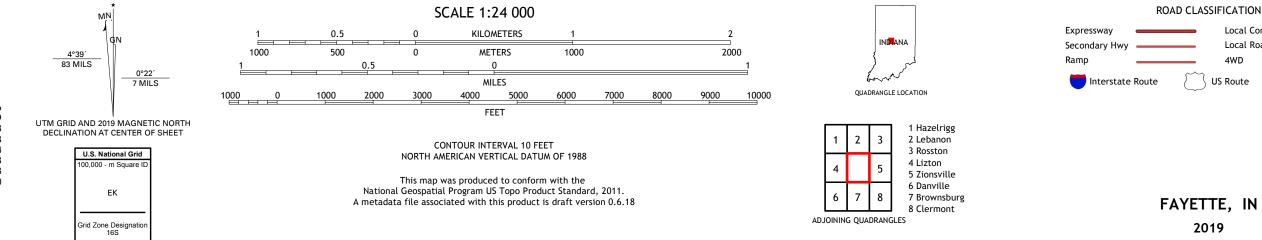

## U.S. DEPARTMENT OF THE INTERIOR U.S. GEOLOGICAL SURVEY

FAYETTE QUADRANGLE INDIANA 7.5-MINUTE SERIES

Produced by the United States Geological Survey North American Datum of 1983 (NAD83) World Geodetic System of 1984 (WGS84). Projection and 1 000-meter grid: Universal Transverse Mercator, Zone 16S This map is not a legal document. Boundaries may be generalized for this map scale. Private lands within government reservations may not be shown. Obtain permission before entering private lands.