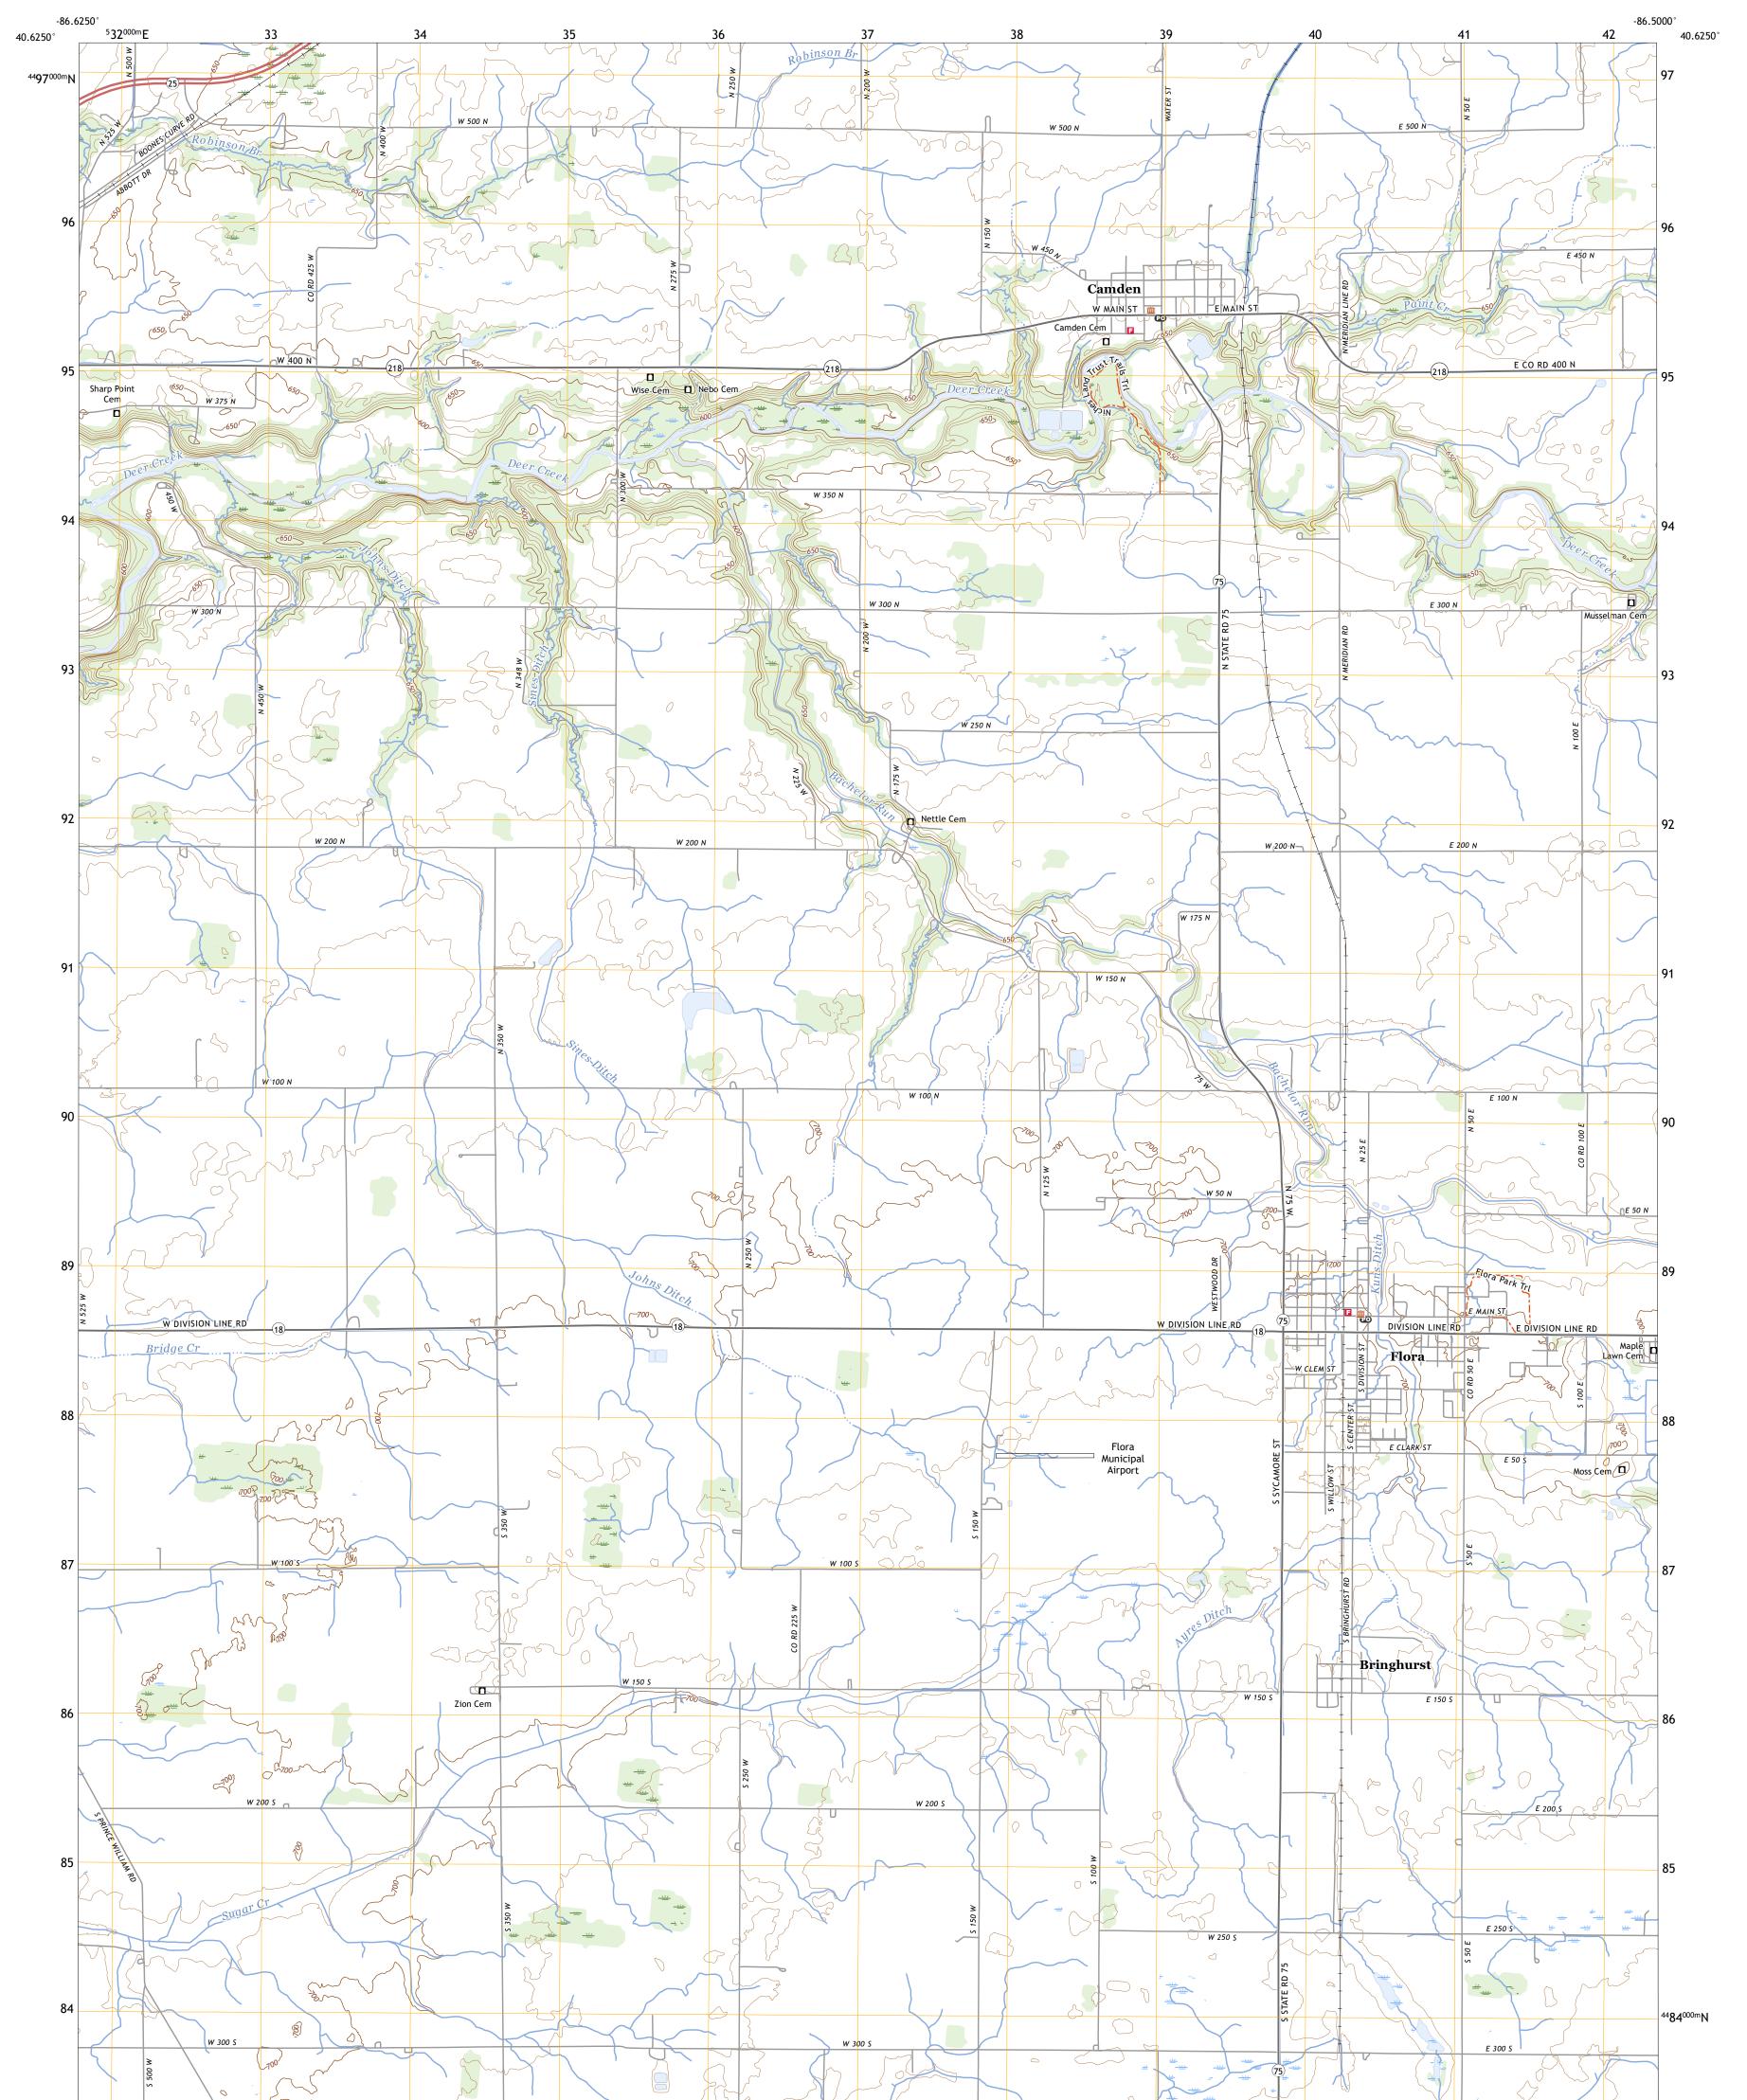

## U.S. DEPARTMENT OF THE INTERIOR U.S. GEOLOGICAL SURVEY

FLORA QUADRANGLE INDIANA - CARROLL COUNTY 7.5-MINUTE SERIES

Produced by the United States Geological Survey North American Datum of 1983 (NAD83) World Geodetic System of 1984 (WGS84). Projection and 1 000-meter grid:Universal Transverse Mercator, Zone 16T This map is not a legal document. Boundaries may be generalized for this map scale. Private lands within government reservations may not be shown. Obtain permission before entering private lands.