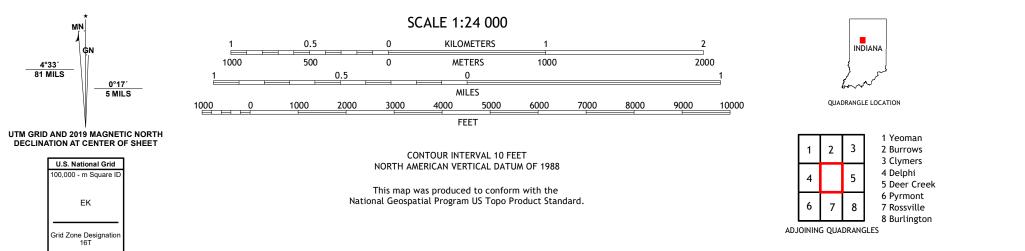

## U.S. DEPARTMENT OF THE INTERIOR U.S. GEOLOGICAL SURVEY

FLORA QUADRANGLE INDIANA - CARROLL COUNTY 7.5-MINUTE SERIES

Produced by the United States Geological Survey North American Datum of 1983 (NAD83) World Geodetic System of 1984 (WGS84). Projection and 1 000-meter grid:Universal Transverse Mercator, Zone 16T This map is not a legal document. Boundaries may be generalized for this map scale. Private lands within government reservations may not be shown. Obtain permission before entering private lands.