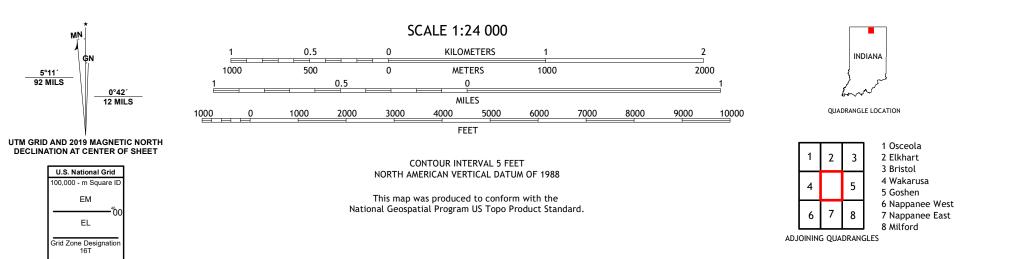

## U.S. DEPARTMENT OF THE INTERIOR U.S. GEOLOGICAL SURVEY

FORAKER QUADRANGLE INDIANA - ELKHART COUNTY 7.5-MINUTE SERIES

Produced by the United States Geological Survey North American Datum of 1983 (NAD83) World Geodetic System of 1984 (WGS84). Projection and 1 000-meter grid:Universal Transverse Mercator, Zone 16T This map is not a legal document. Boundaries may be generalized for this map scale. Private lands within government reservations may not be shown. Obtain permission before entering private lands.