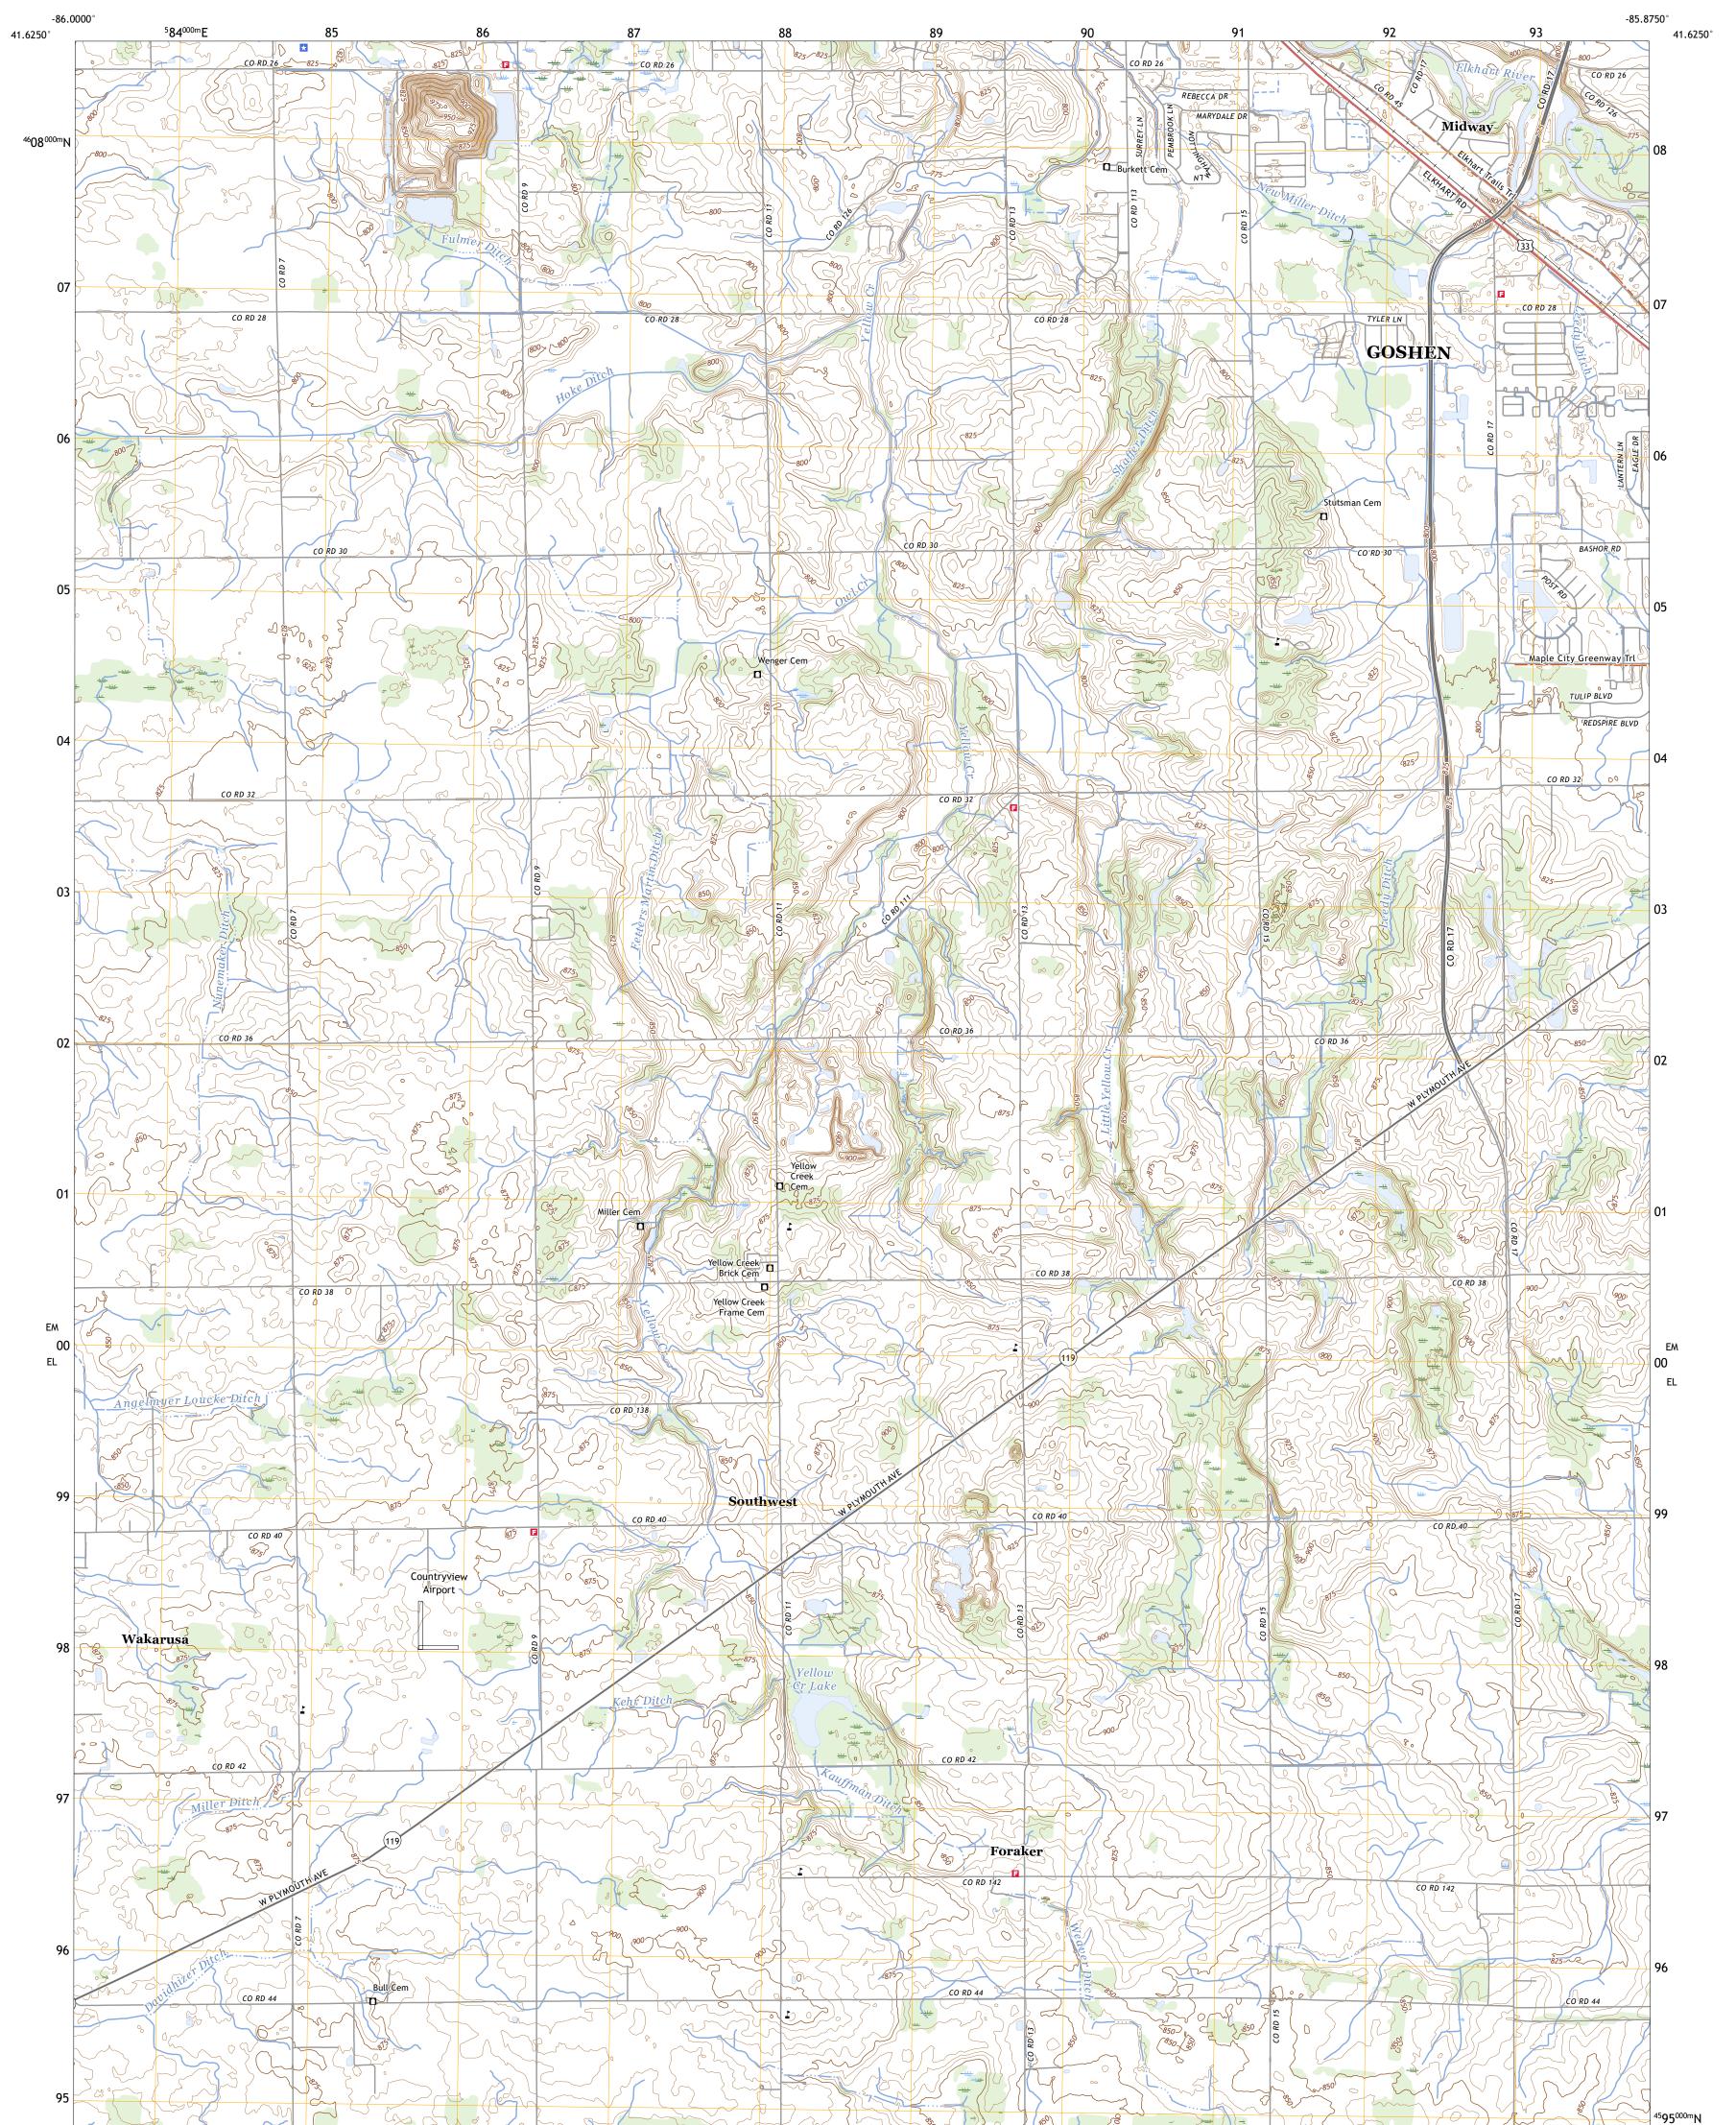

## U.S. DEPARTMENT OF THE INTERIOR U.S. GEOLOGICAL SURVEY

FORAKER QUADRANGLE INDIANA - ELKHART COUNTY 7.5-MINUTE SERIES

Produced by the United States Geological Survey North American Datum of 1983 (NAD83) World Geodetic System of 1984 (WGS84). Projection and 1 000-meter grid:Universal Transverse Mercator, Zone 16T This map is not a legal document. Boundaries may be generalized for this map scale. Private lands within government reservations may not be shown. Obtain permission before entering private lands.