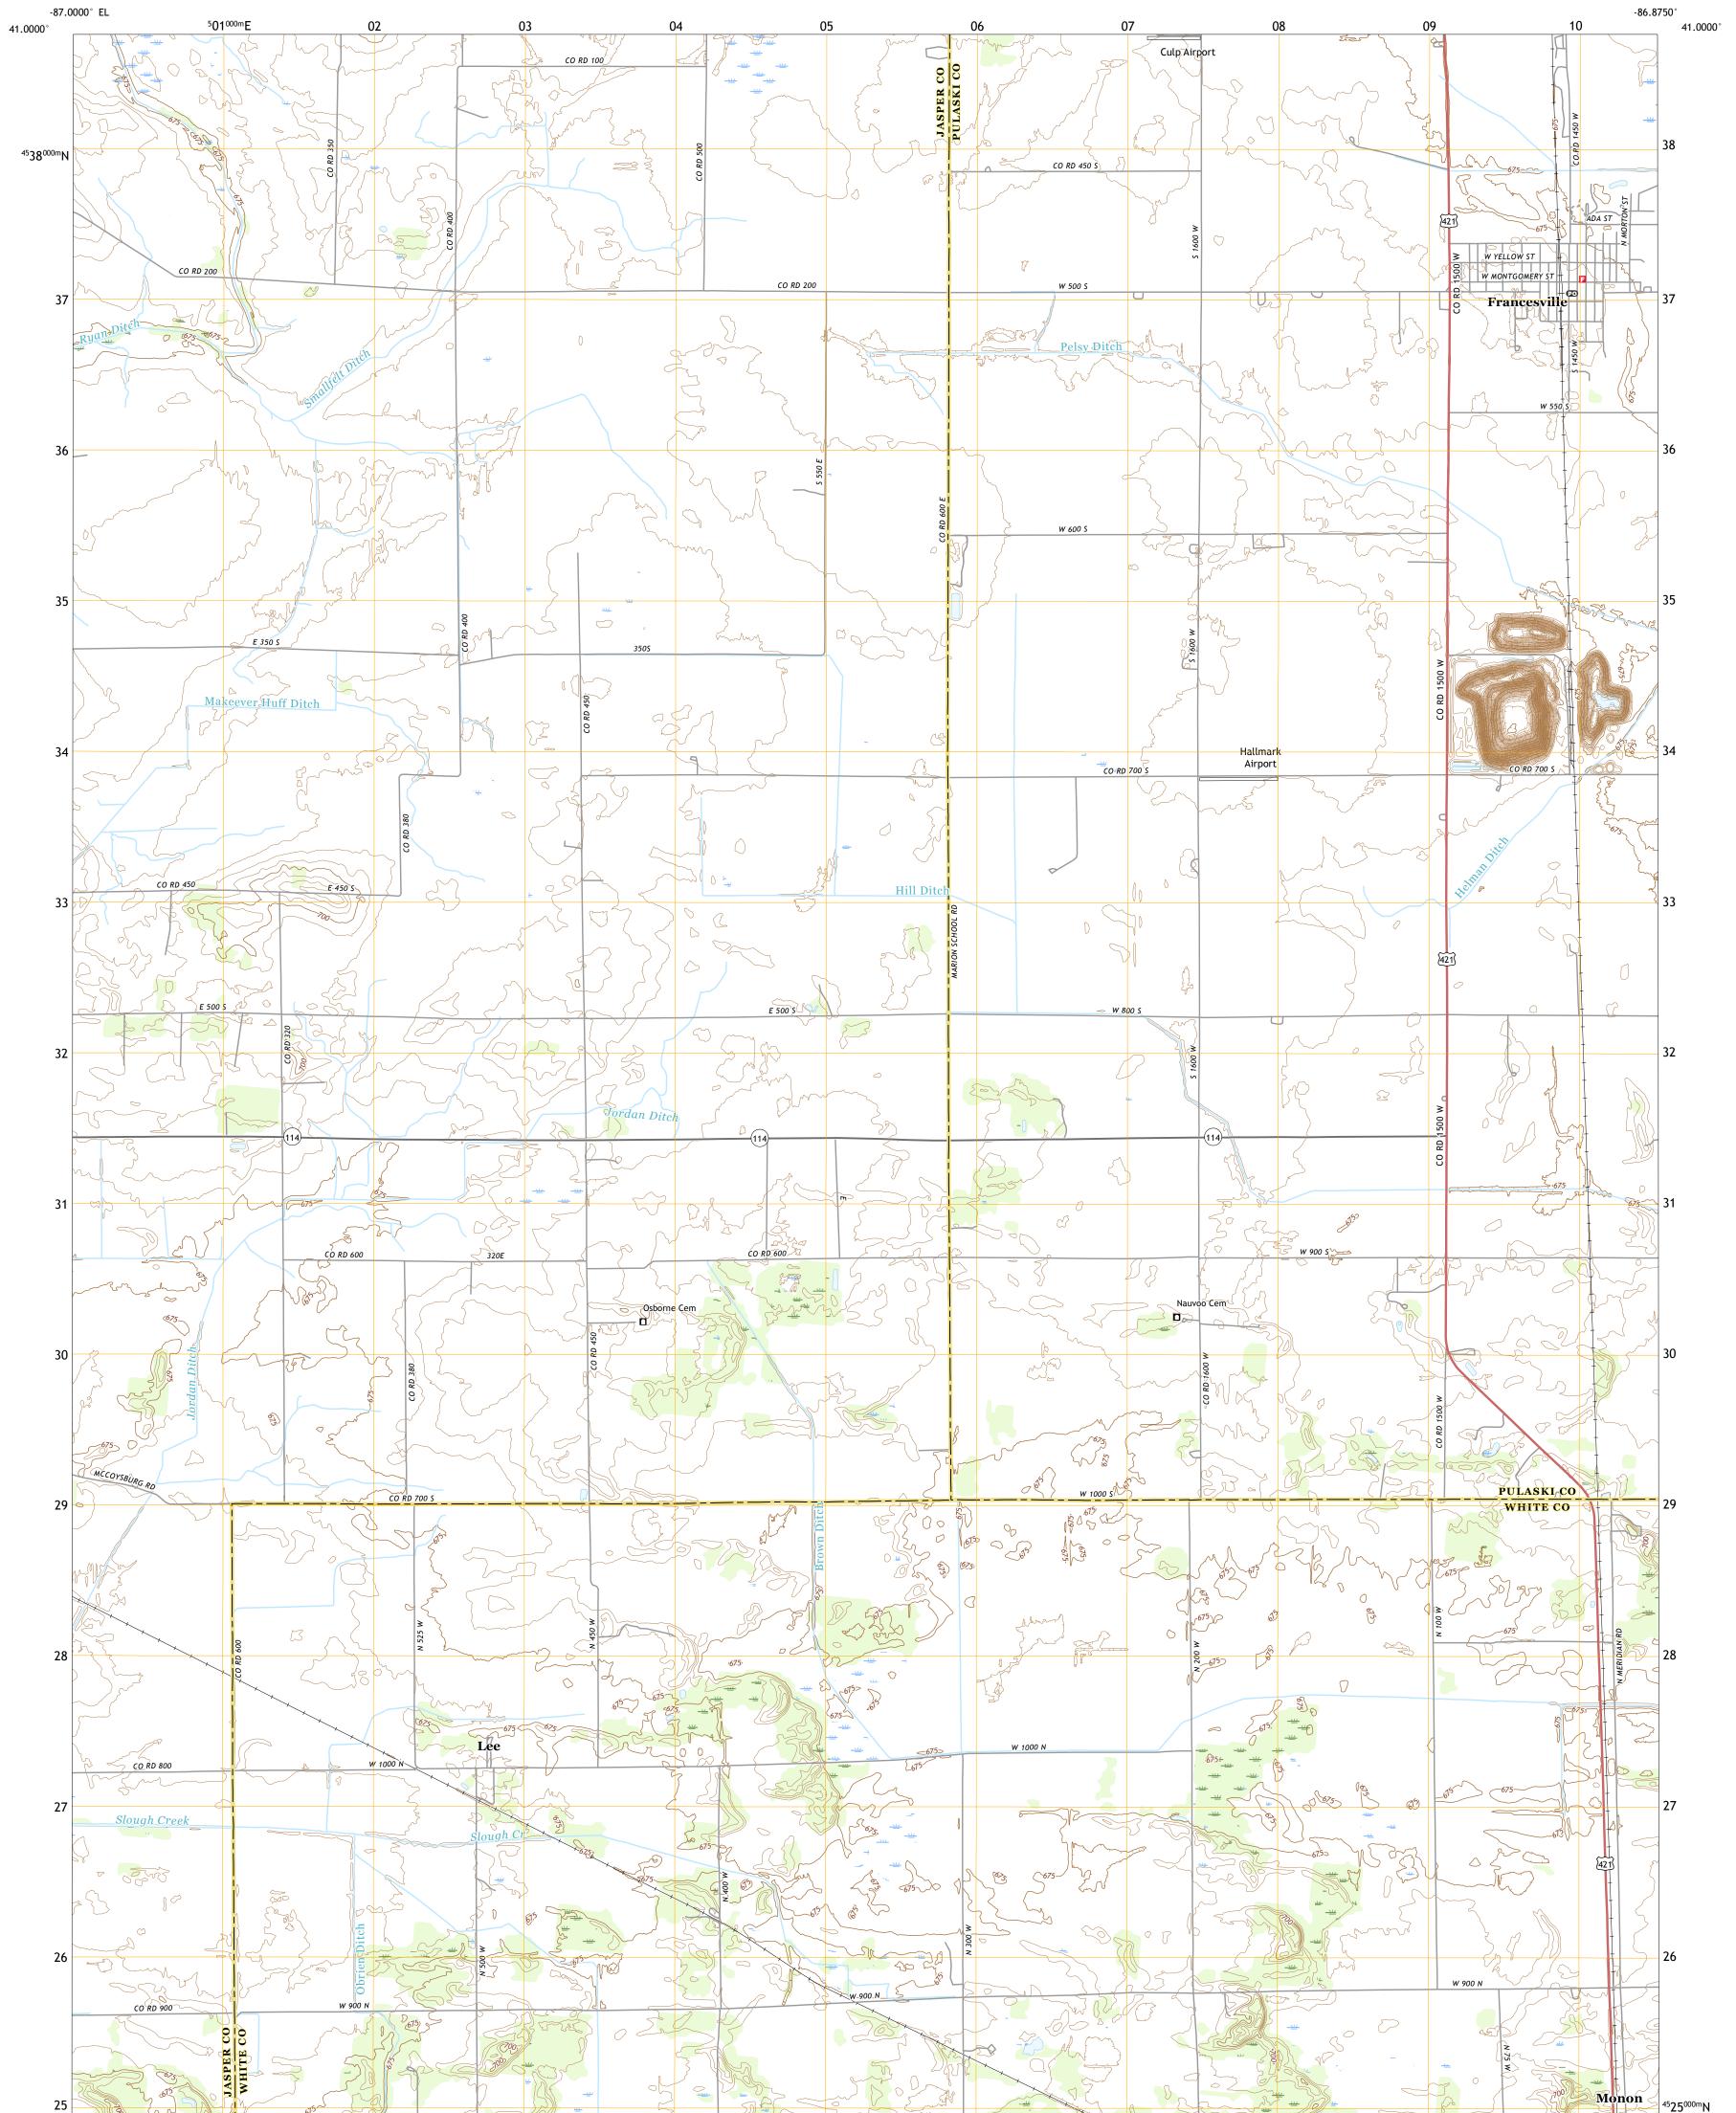

## U.S. DEPARTMENT OF THE INTERIOR U.S. GEOLOGICAL SURVEY









Produced by the United States Geological Survey North American Datum of 1983 (NAD83) World Geodetic System of 1984 (WGS84). Projection and 1 000-meter grid:Universal Transverse Mercator, Zone 16T This map is not a legal document. Boundaries may be generalized for this map scale. Private lands within government reservations may not be shown. Obtain permission before entering private lands.

Imagery.... Roads..... Names..... ......NAIP, June 2016 - October 2016 .....U.S. Census Bureau, 2016 - 2019 .....GNIS, 1979 - 2019 HydrographyGNIS, 1979 - 2019HydrographyAtaset, 2006 - 2018ContoursNational Hydrography Dataset, 2014 - 2016BoundariesMultiple sources; see metadata file 2017 - 2018PublicLandSystemBLM, 2018WetlandsInventory 1980





State Route