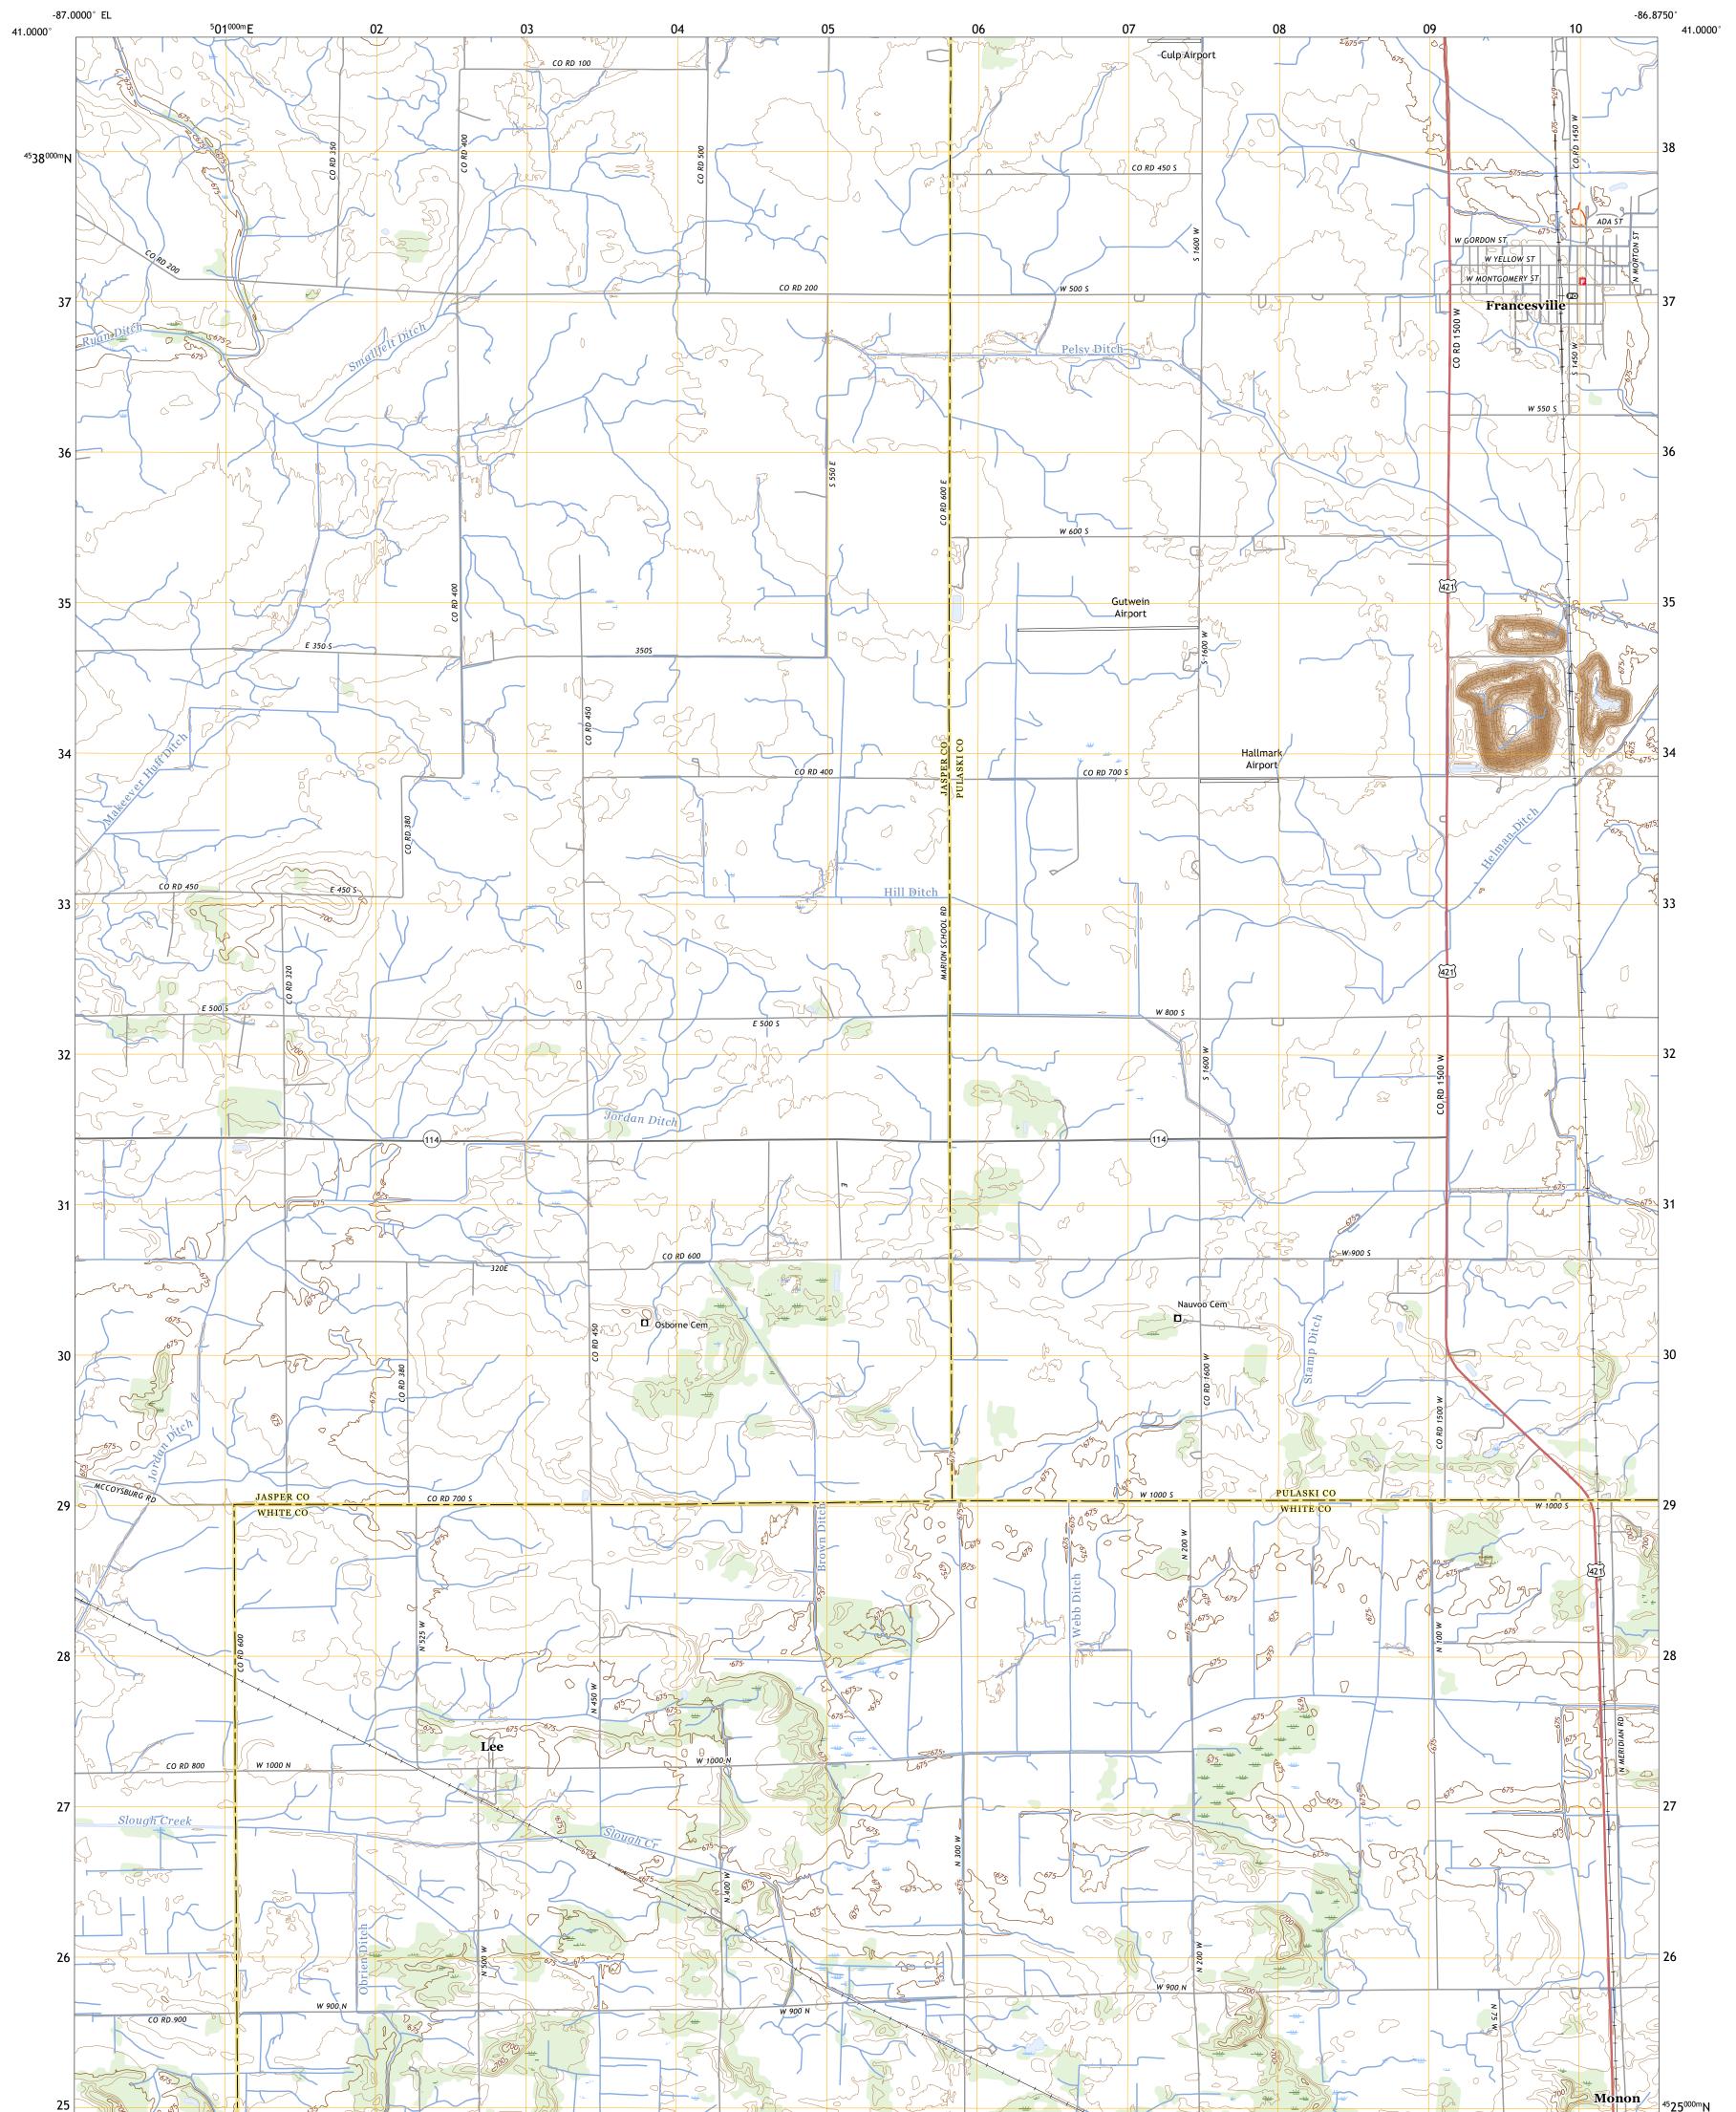

## U.S. DEPARTMENT OF THE INTERIOR U.S. GEOLOGICAL SURVEY









Produced by the United States Geological Survey North American Datum of 1983 (NAD83) World Geodetic System of 1984 (WGS84). Projection and 1 000-meter grid:Universal Transverse Mercator, Zone 16T This map is not a legal document. Boundaries may be generalized for this map scale. Private lands within government reservations may not be shown. Obtain permission before entering private lands.

lmagery..... Roads..... Names..... ......NAIP, June 2020 - June 2020 ......U.S. Census Bureau, 2016 - 2019 .....GNIS, 1979 - 2022 

 Names......GNN, 1979 - 2022

 Hydrography.....National Hydrography Dataset, 2006 - 2018

 Contours.....National Elevation Dataset, 2014

 Boundaries.....Multiple sources; see metadata file 2019 - 2021

 Public Land Survey System......BLM, 2020

 Wetlands.....FWS Nationa