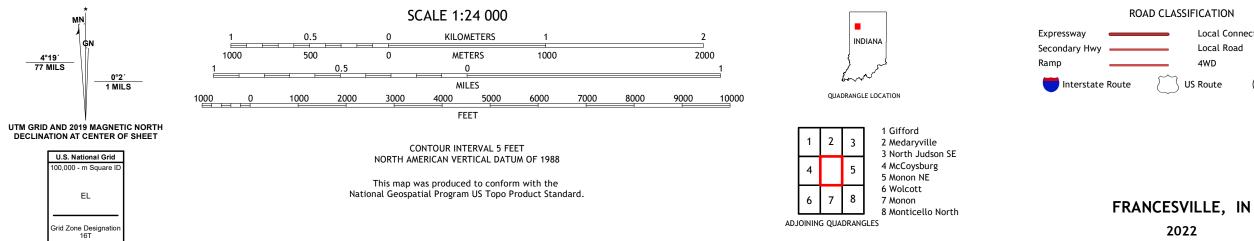

## U.S. DEPARTMENT OF THE INTERIOR U.S. GEOLOGICAL SURVEY

Produced by the United States Geological Survey North American Datum of 1983 (NAD83) World Geodetic System of 1984 (WGS84). Projection and 1 000-meter grid:Universal Transverse Mercator, Zone 16T This map is not a legal document. Boundaries may be generalized for this map scale. Private lands within government reservations may not be shown. Obtain permission before entering private lands.

lmagery..... Roads..... Names..... ......NAIP, June 2020 - June 2020 ......U.S. Census Bureau, 2016 - 2019 .....GNIS, 1979 - 2022 

 Names......GNN, 1979 - 2022

 Hydrography.....National Hydrography Dataset, 2006 - 2018

 Contours.....National Elevation Dataset, 2014

 Boundaries.....Multiple sources; see metadata file 2019 - 2021

 Public Land Survey System......BLM, 2020

 Wetlands.....FWS National Wetlands Inventory 1980

2022