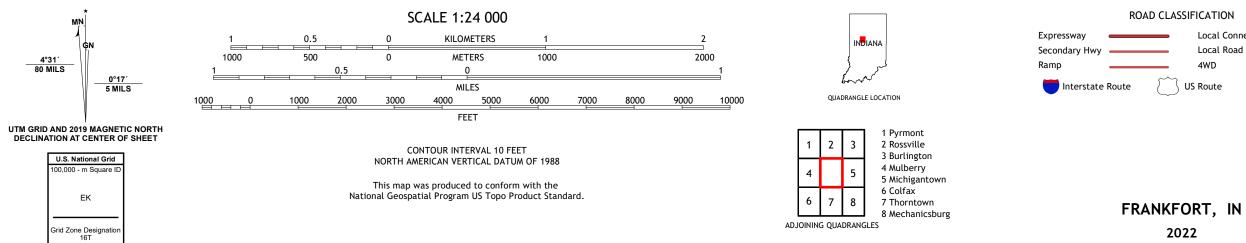

## U.S. DEPARTMENT OF THE INTERIOR U.S. GEOLOGICAL SURVEY

FRANKFORT QUADRANGLE INDIANA - CLINTON COUNTY 7.5-MINUTE SERIES

Produced by the United States Geological Survey North American Datum of 1983 (NAD83) World Geodetic System of 1984 (WGS84). Projection and 1 000-meter grid: Universal Transverse Mercator, Zone 16T This map is not a legal document. Boundaries may be generalized for this map scale. Private lands within government reservations may not be shown. Obtain permission before entering private lands.