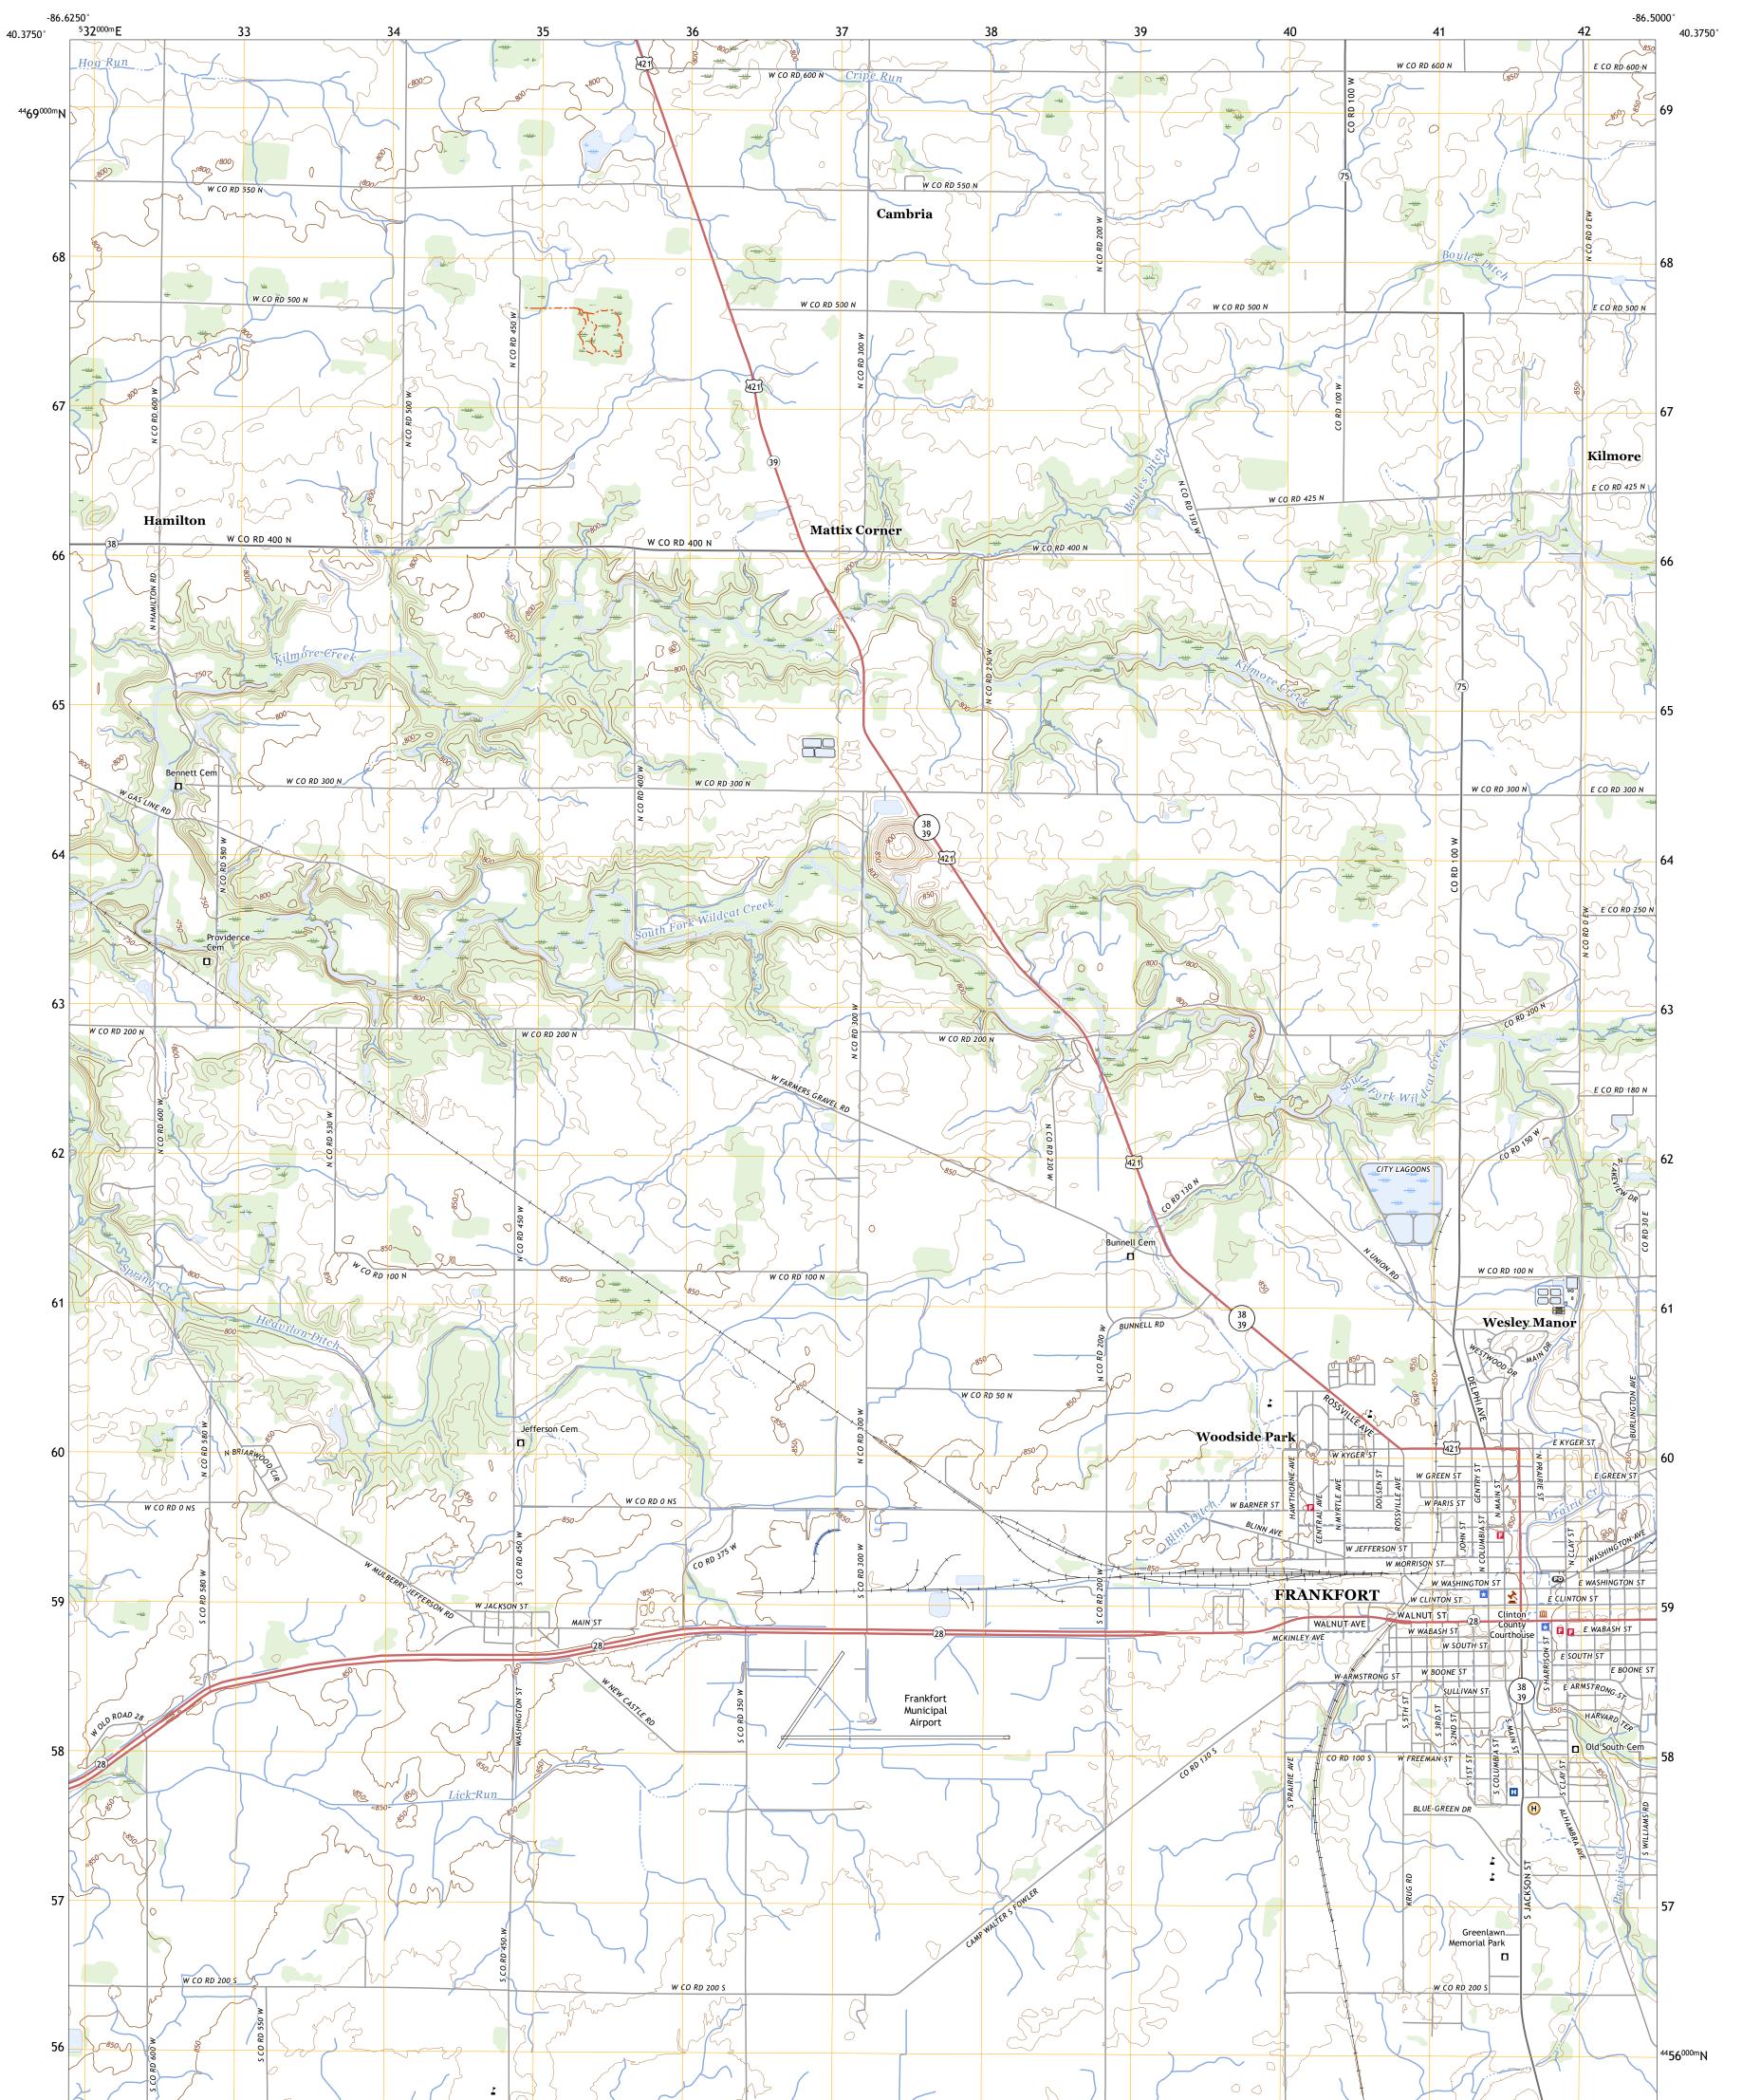

## U.S. DEPARTMENT OF THE INTERIOR U.S. GEOLOGICAL SURVEY

FRANKFORT QUADRANGLE INDIANA - CLINTON COUNTY 7.5-MINUTE SERIES

Produced by the United States Geological Survey North American Datum of 1983 (NAD83) World Geodetic System of 1984 (WGS84). Projection and 1 000-meter grid: Universal Transverse Mercator, Zone 16T This map is not a legal document. Boundaries may be generalized for this map scale. Private lands within government reservations may not be shown. Obtain permission before entering private lands.