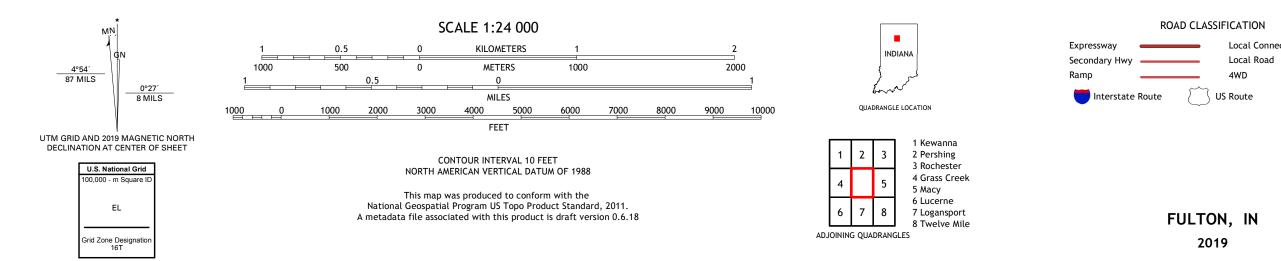

EOLOGICAL SURVEY



FULTON QUADRANGLE INDIANA 7.5-MINUTE SERIES





Produced by the United States Geological Survey North American Datum of 1983 (NAD83) World Geodetic System of 1984 (WGS84). Projection and 1 000-meter grid:Universal Transverse Mercator, Zone 16T This map is not a legal document. Boundaries may be generalized for this map scale. Private lands within government reservations may not be shown. Obtain permission before entering private lands.

Imagery.... Roads..... Names..... ......NAIP, June 2016 - October 2016 .....U.S. Census Bureau, 2016 - 2019 .....GNIS, 1979 - 2019 HydrographyGNIS, 1979 - 2019HydrographyDataset, 2002 - 2018ContoursNational Hydrography Dataset, 2014BoundariesMultiple sources; see metadata file 2017 - 2018PublicLandSystemBLM, 2018WetlandsInventory 1980





Local Connector

State Route

4WD