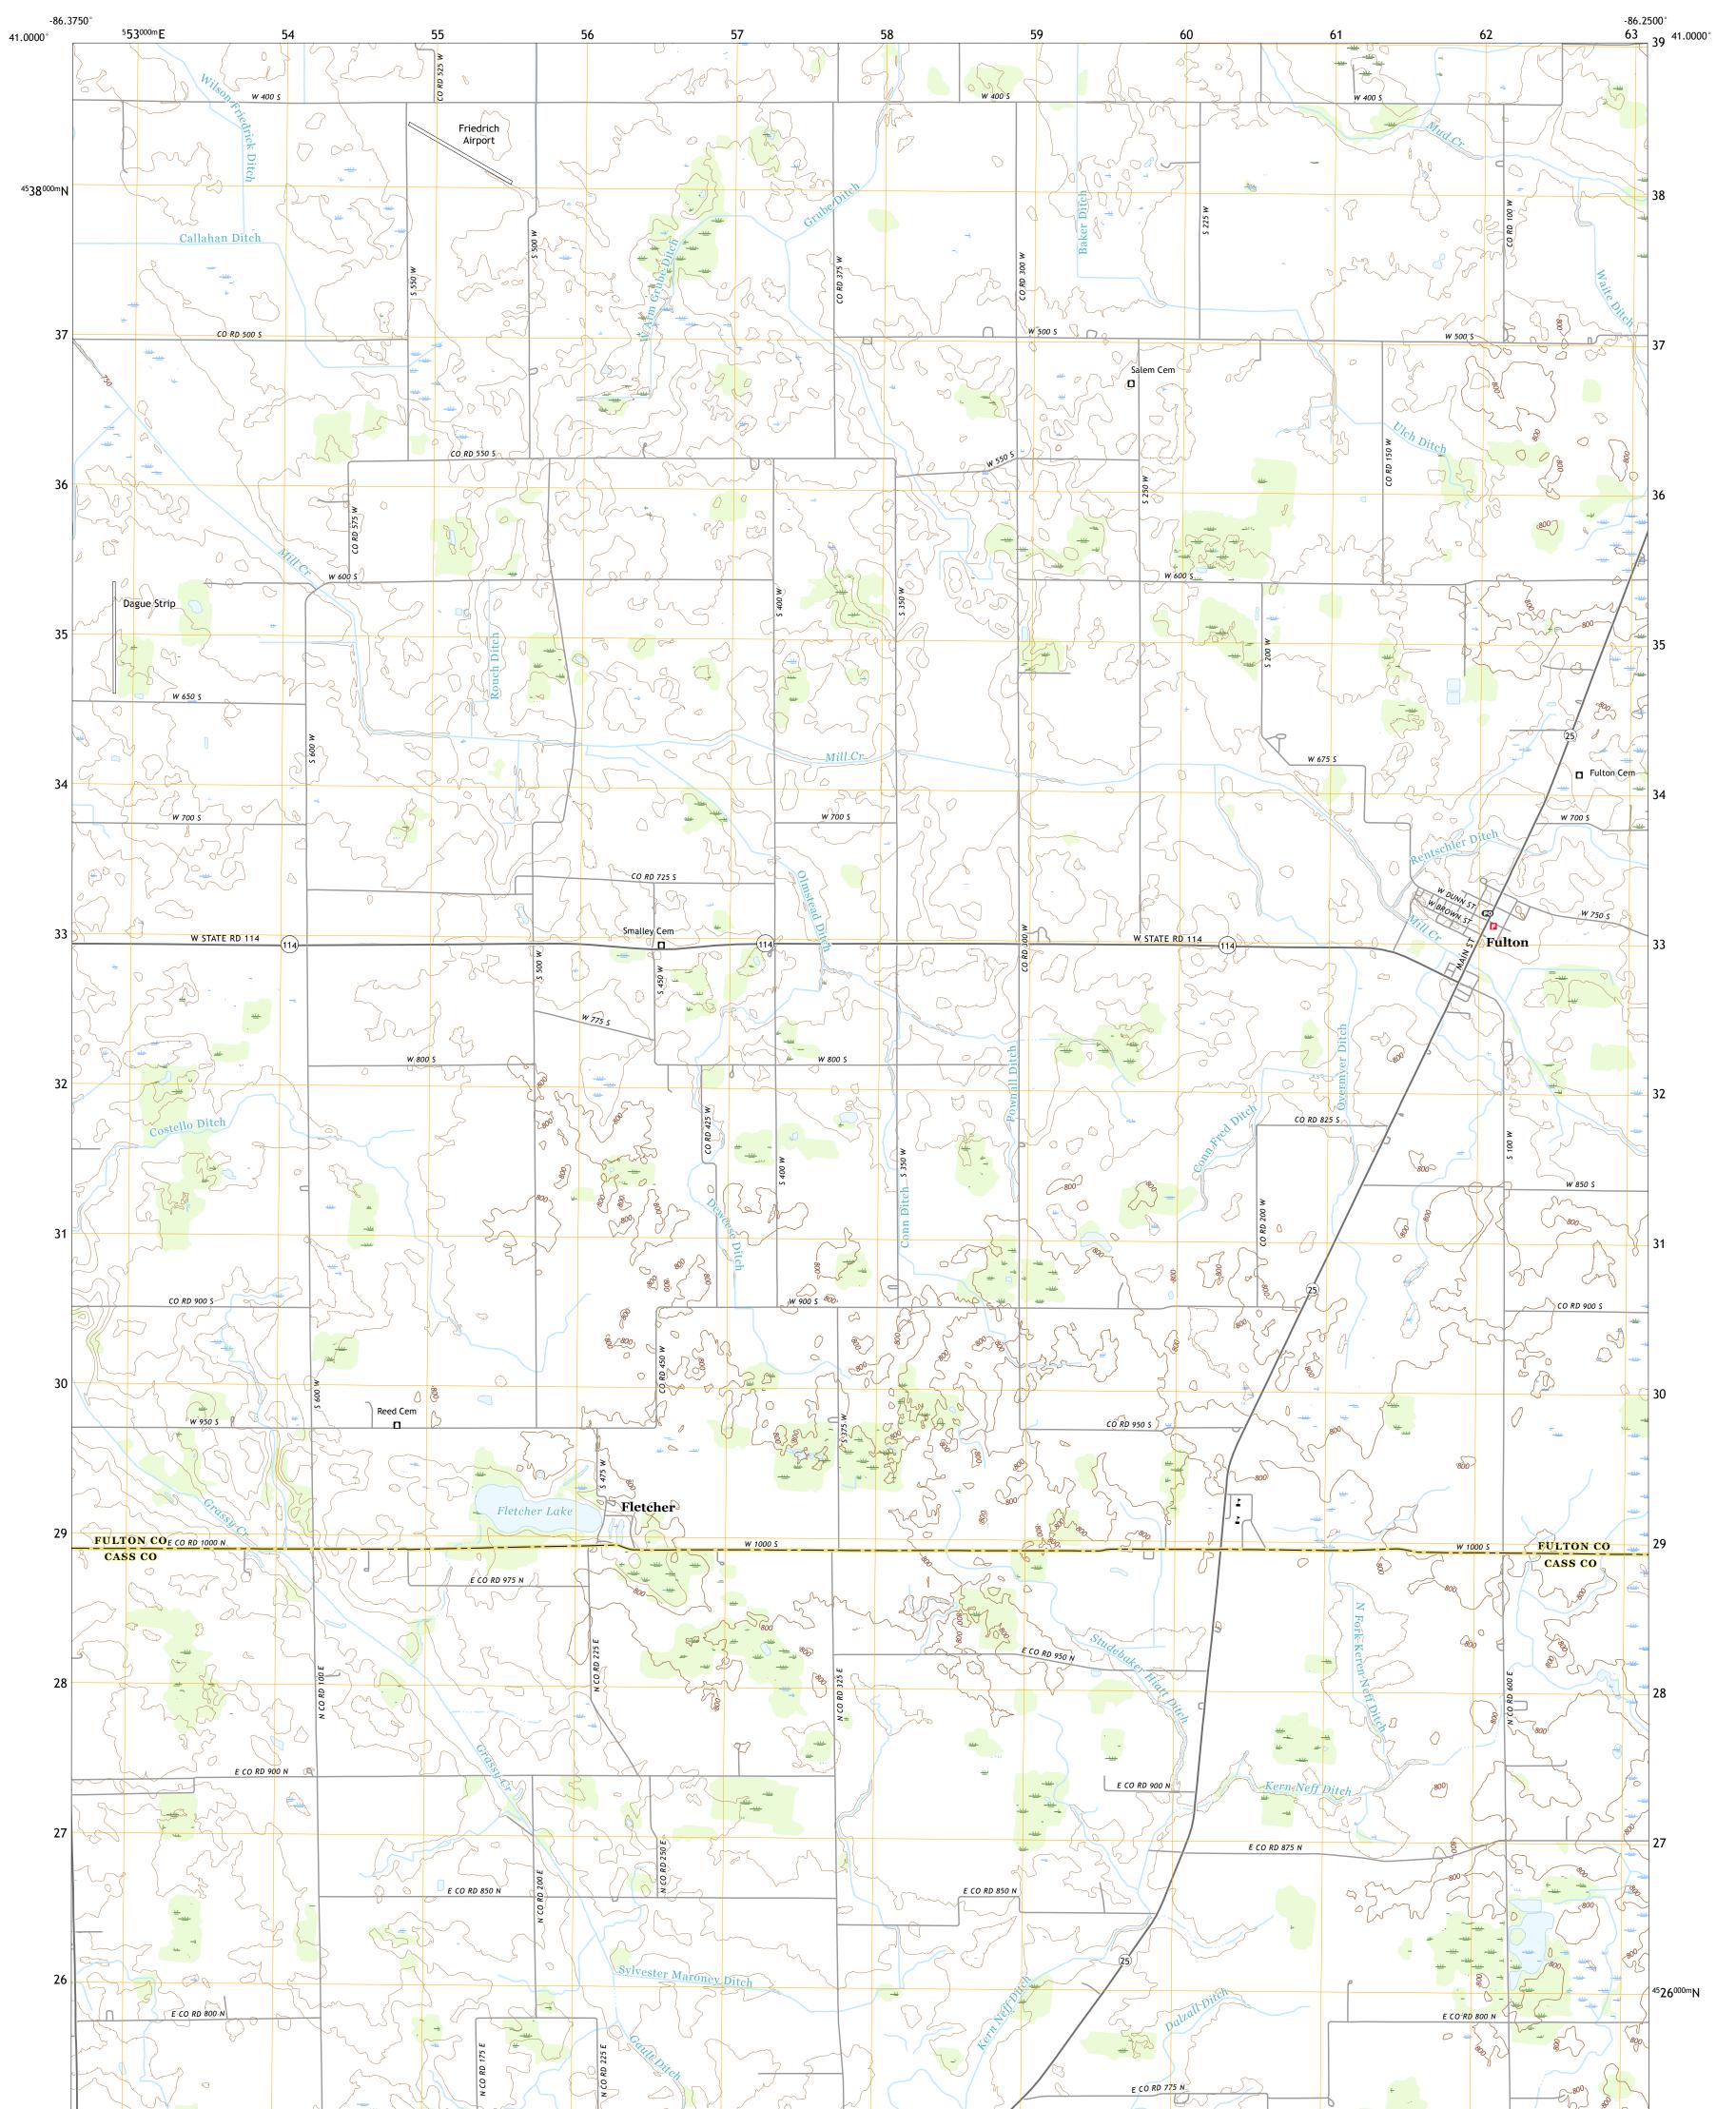

## U.S. DEPARTMENT OF THE INTERIOR U.S. GEOLOGICAL SURVEY

FULTON QUADRANGLE INDIANA 7.5-MINUTE SERIES

Produced by the United States Geological Survey North American Datum of 1983 (NAD83) World Geodetic System of 1984 (WGS84). Projection and 1 000-meter grid:Universal Transverse Mercator, Zone 16T This map is not a legal document. Boundaries may be generalized for this map scale. Private lands within government reservations may not be shown. Obtain permission before entering private lands.