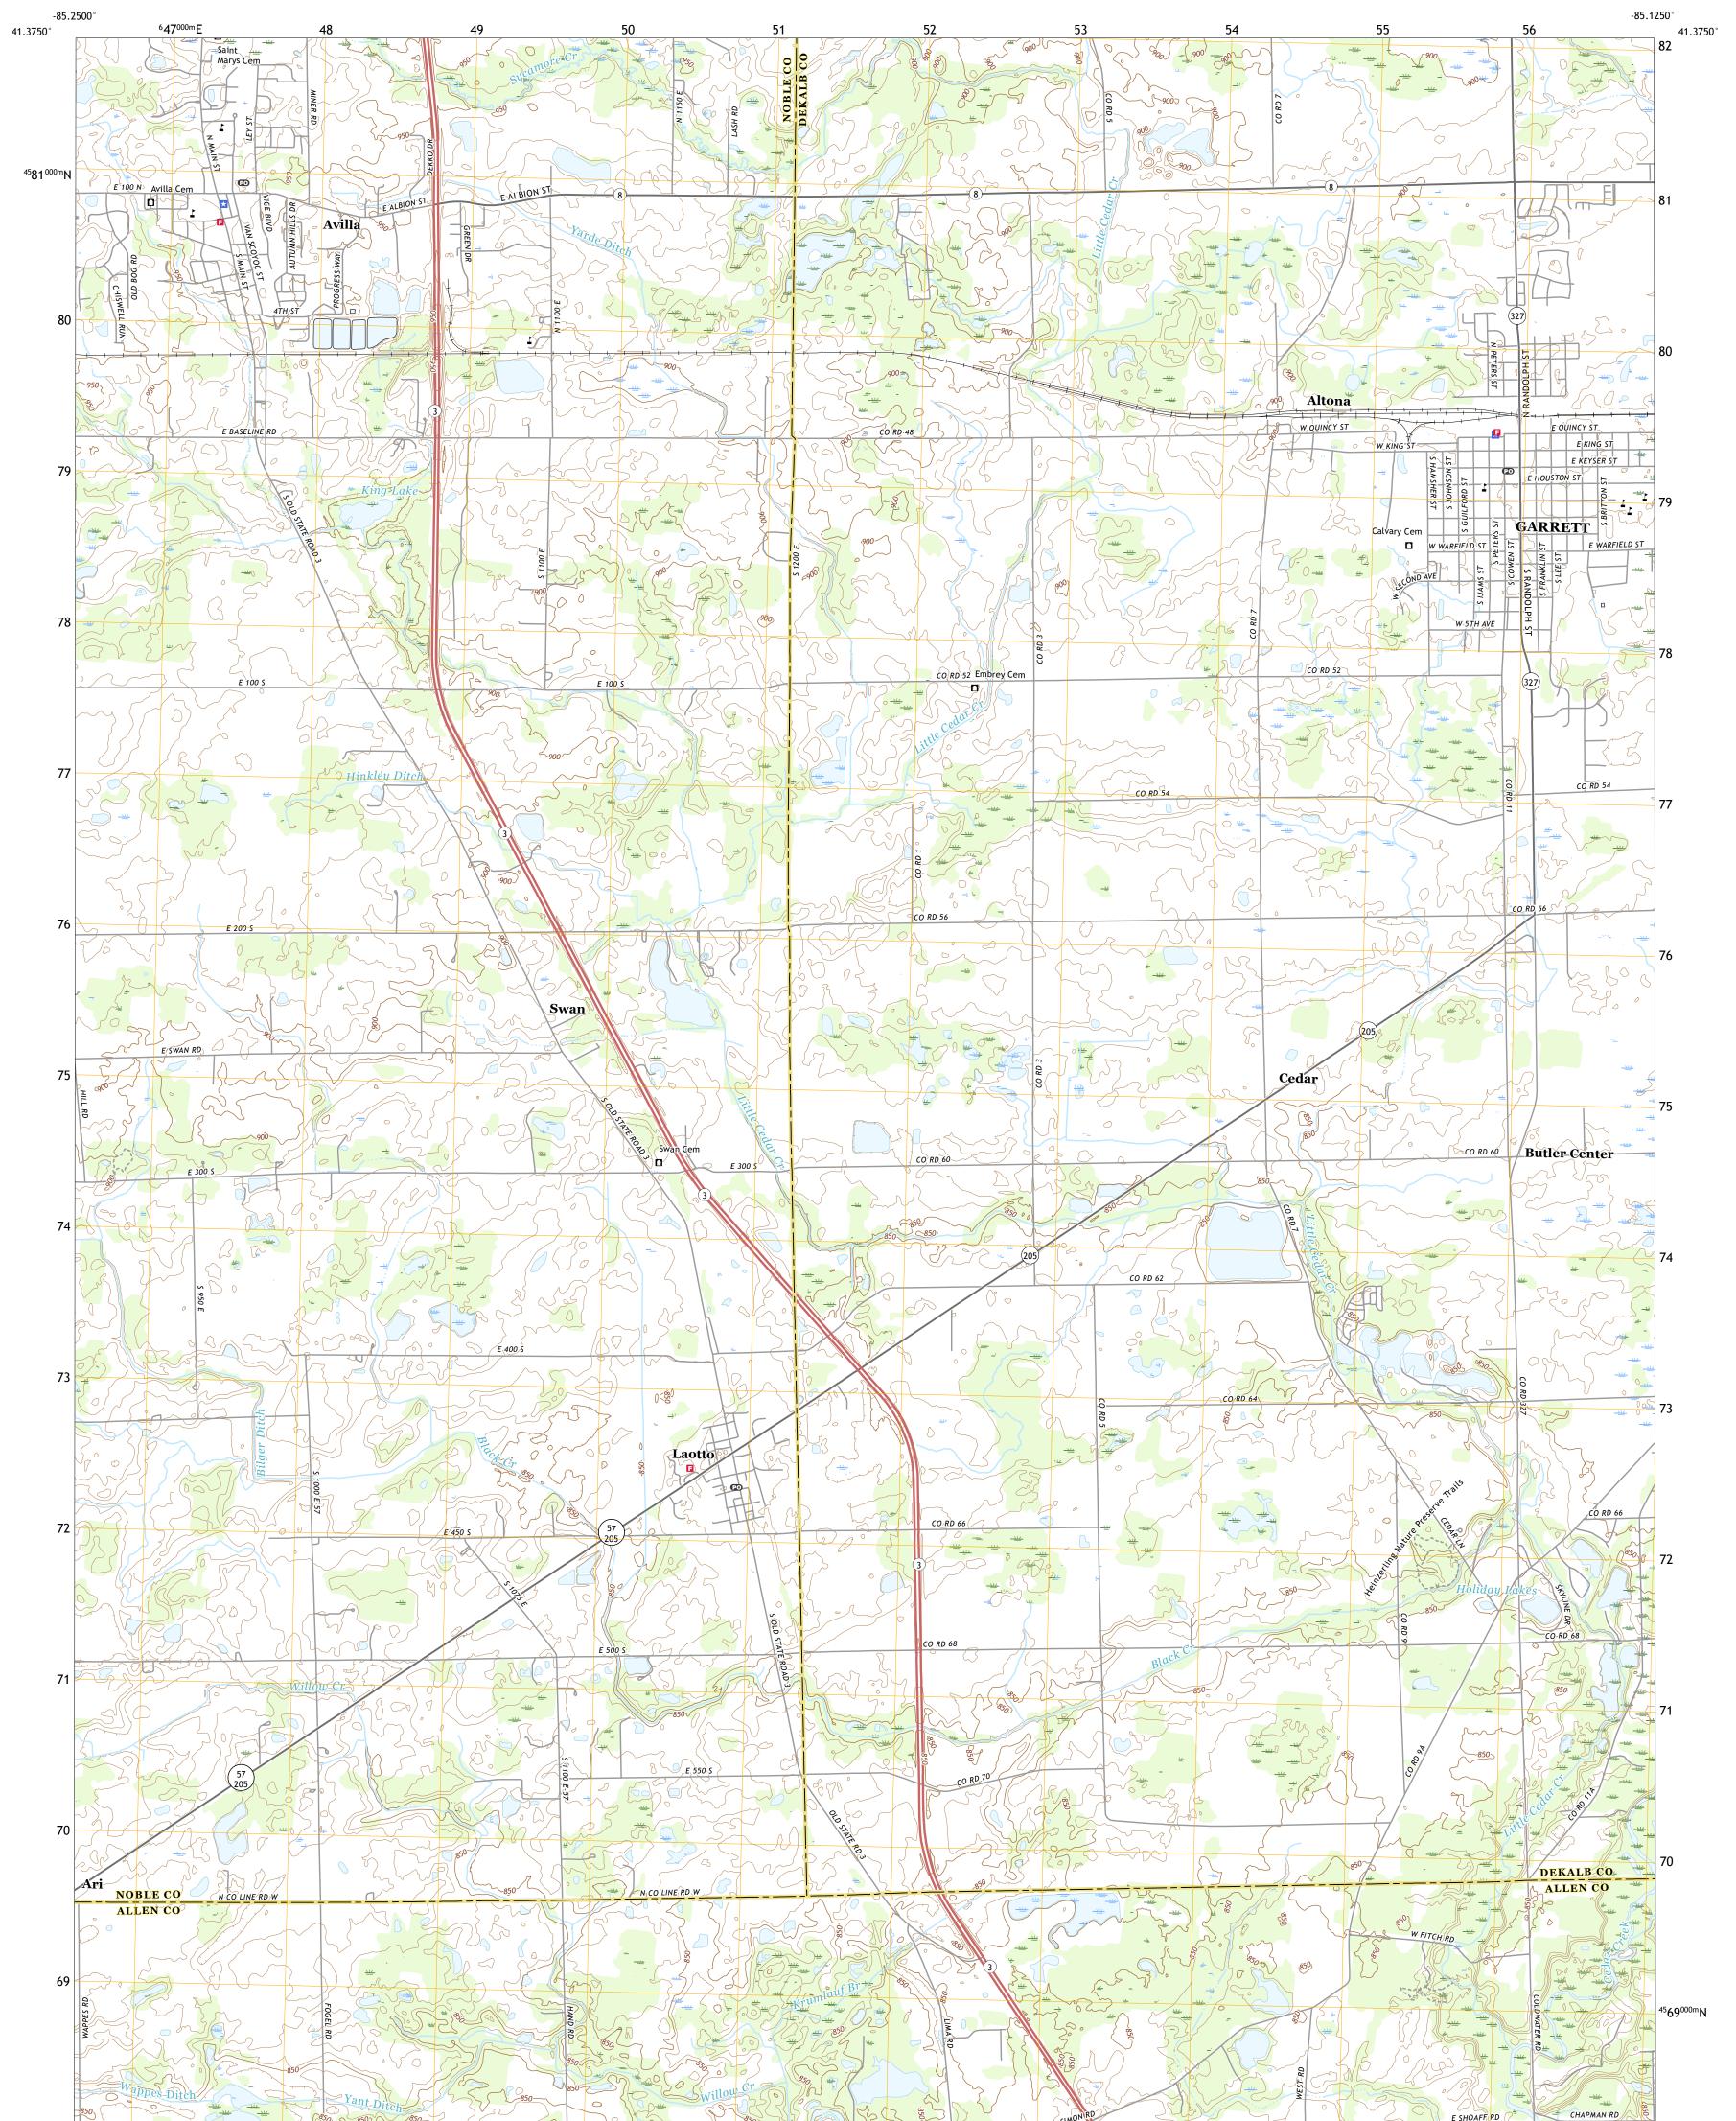

## U.S. DEPARTMENT OF THE INTERIOR U.S. GEOLOGICAL SURVEY

GARRETT QUADRANGLE INDIANA 7.5-MINUTE SERIES

Produced by the United States Geological Survey North American Datum of 1983 (NAD83) World Geodetic System of 1984 (WGS84). Projection and 1 000-meter grid:Universal Transverse Mercator, Zone 16T This map is not a legal document. Boundaries may be generalized for this map scale. Private lands within government reservations may not be shown. Obtain permission before entering private lands.