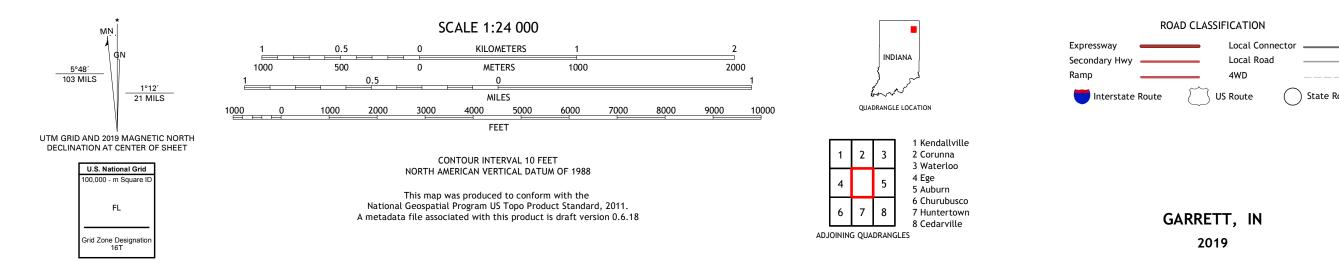

## U.S. DEPARTMENT OF THE INTERIOR U.S. GEOLOGICAL SURVEY

GARRETT QUADRANGLE INDIANA 7.5-MINUTE SERIES

Produced by the United States Geological Survey North American Datum of 1983 (NAD83) World Geodetic System of 1984 (WGS84). Projection and 1 000-meter grid:Universal Transverse Mercator, Zone 16T This map is not a legal document. Boundaries may be generalized for this map scale. Private lands within government reservations may not be shown. Obtain permission before entering private lands.

Imagery.... Roads..... Names..... ......NAIP, June 2016 - October 2016 ......U.S. Census Bureau, 2016 - 2019 .....GNIS, 1979 - 2019 

 Names......GNN, 1979 - 2019

 Hydrography.....National Hydrography Dataset, 2006 - 2018

 Contours.....National Elevation Dataset, 2016

 Boundaries.....Multiple sources; see metadata file 2017 - 2018

 Public Land Survey System......BLM, 2018

 Wetlands......FWS National Wetlands Inventory 1980

State Route