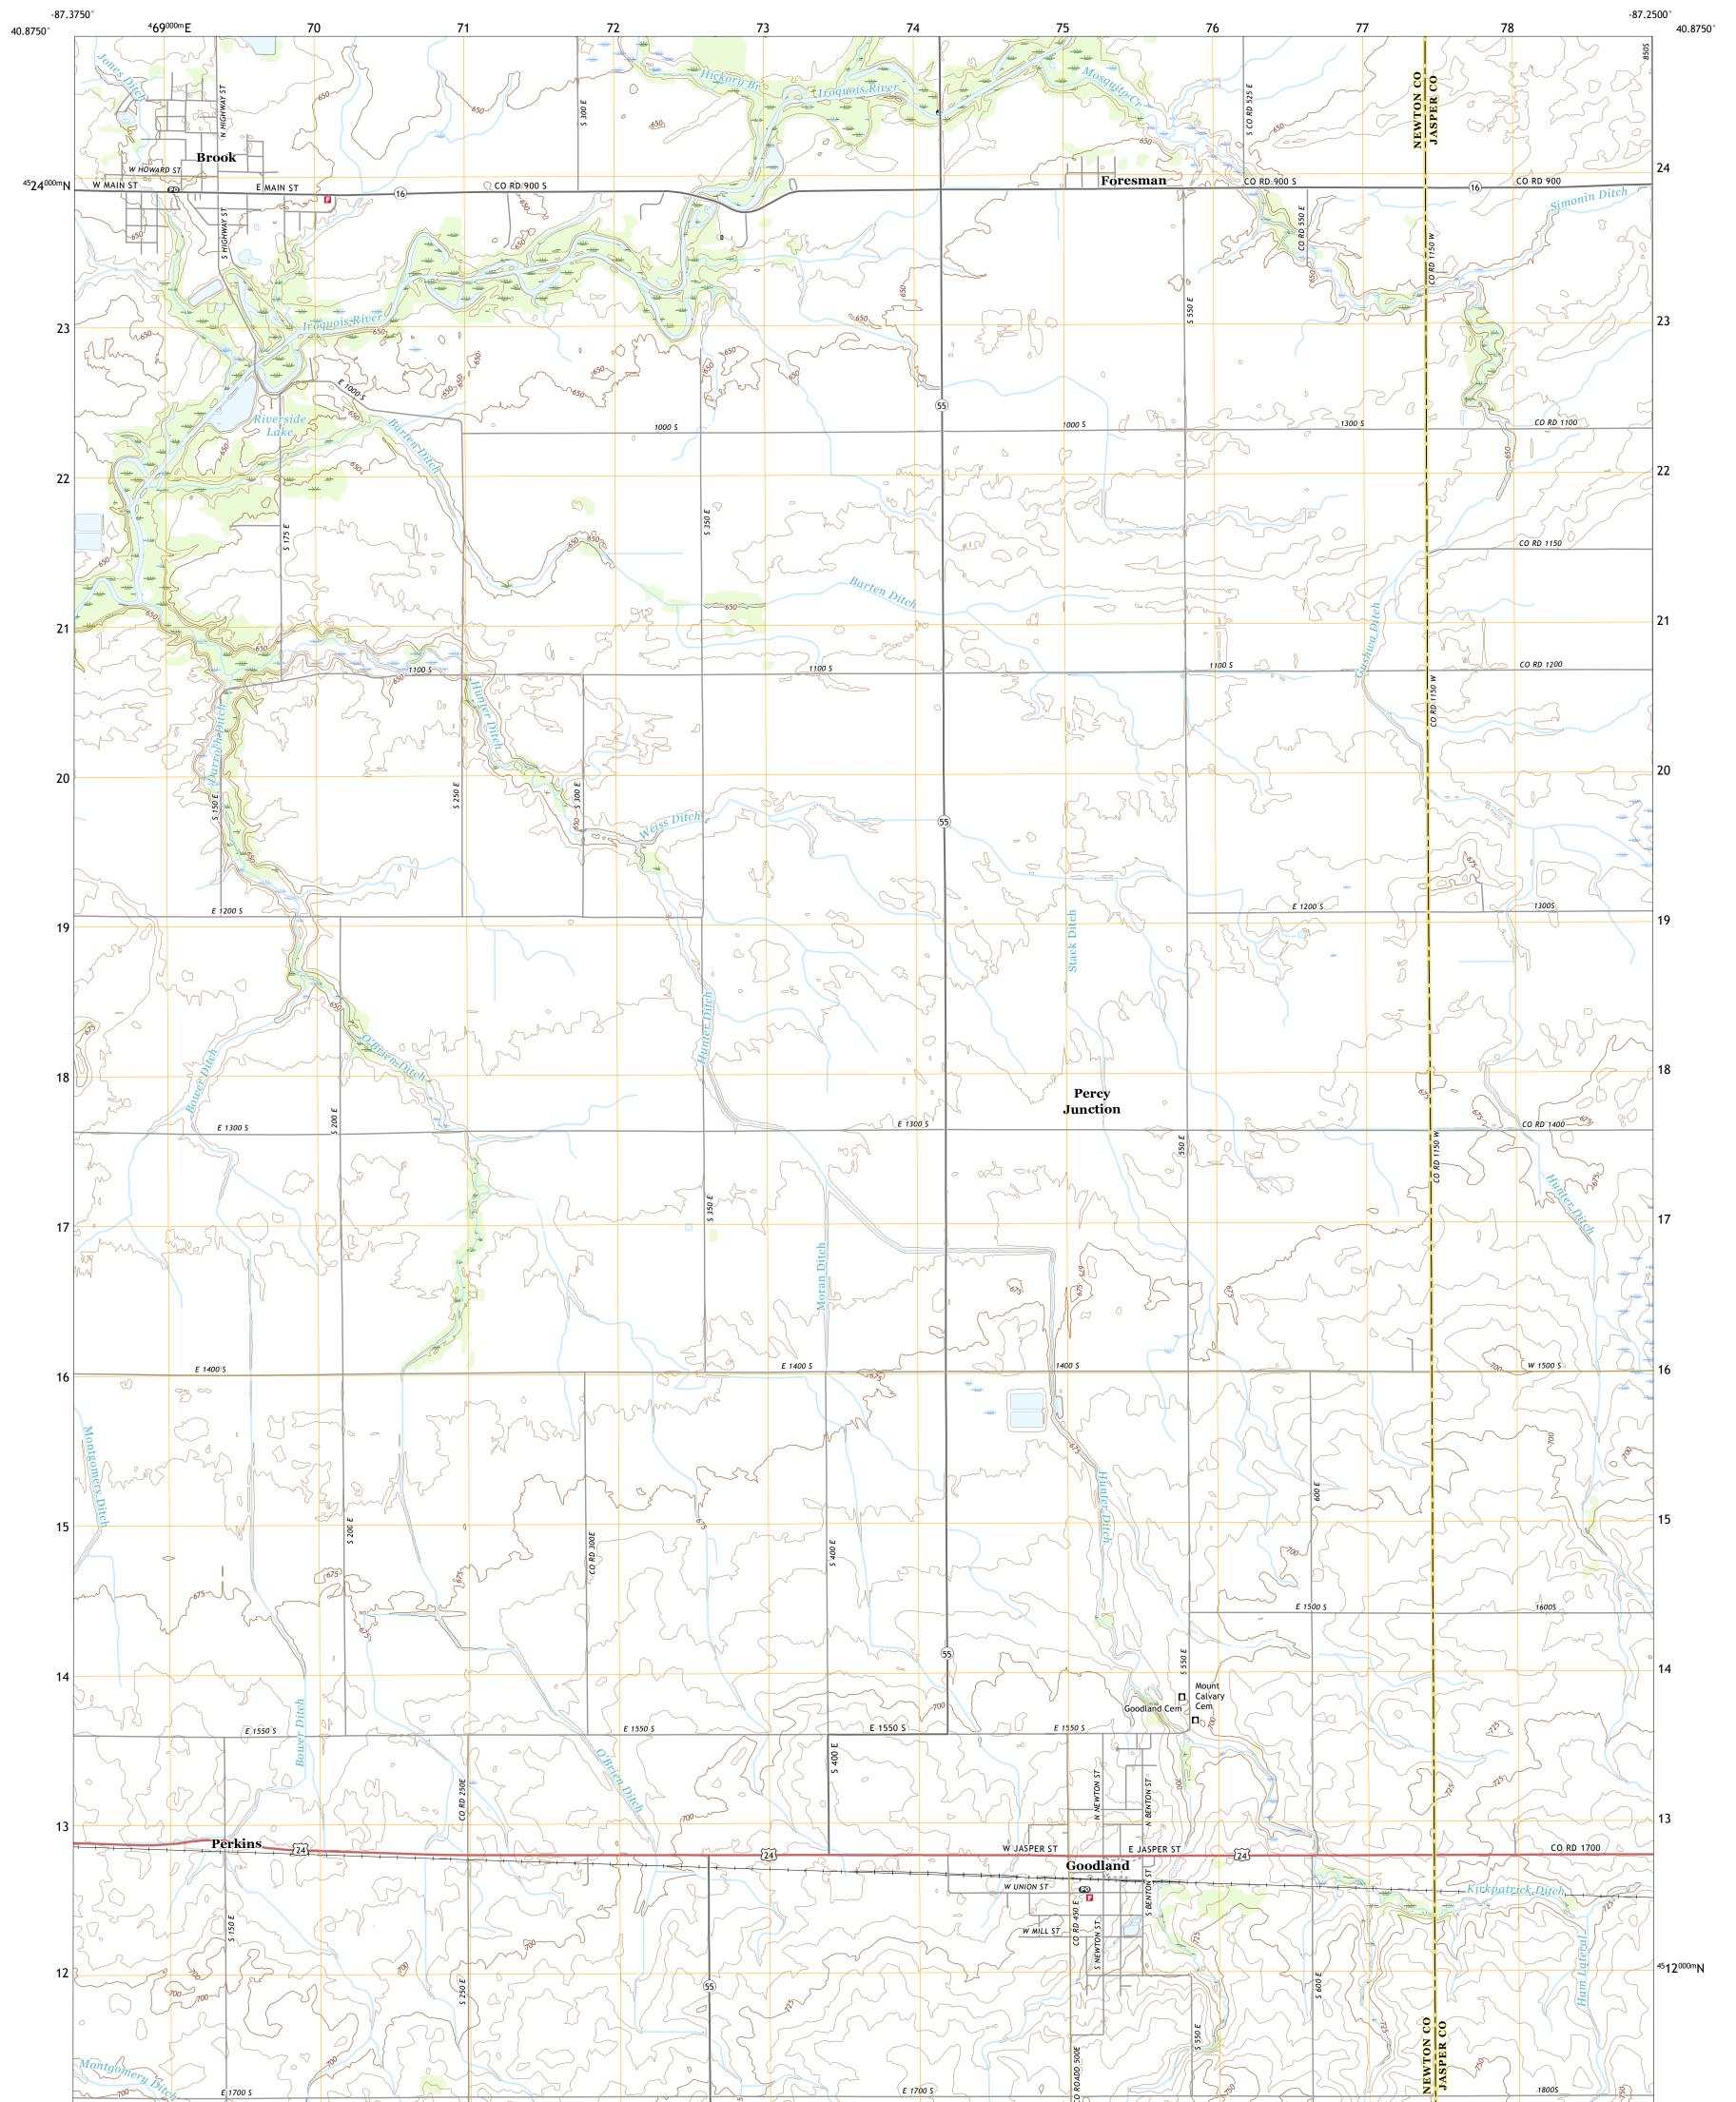

## U.S. DEPARTMENT OF THE INTERIOR U.S. GEOLOGICAL SURVEY

Produced by the United States Geological Survey North American Datum of 1983 (NAD83) World Geodetic System of 1984 (WGS84). Projection and 1 000-meter grid:Universal Transverse Mercator, Zone 16T This map is not a legal document. Boundaries may be generalized for this map scale. Private lands within government reservations may not be shown. Obtain permission before entering private lands.

Imagery......NAIP, July 2016 - October 2016Roads.......U.S.V.S.CensusBureau, 2016 - 2019Names......GNIS, 1979 - 2019Hydrography.....NationalHydrography.....NationalHydrography.....NationalBoundaries.....MultipleSources;Seemetadat file2017 - 2018PublicLandSurveySystem.......BLM, 2018Wetlands......FWSNationalWetlandsInventory1980