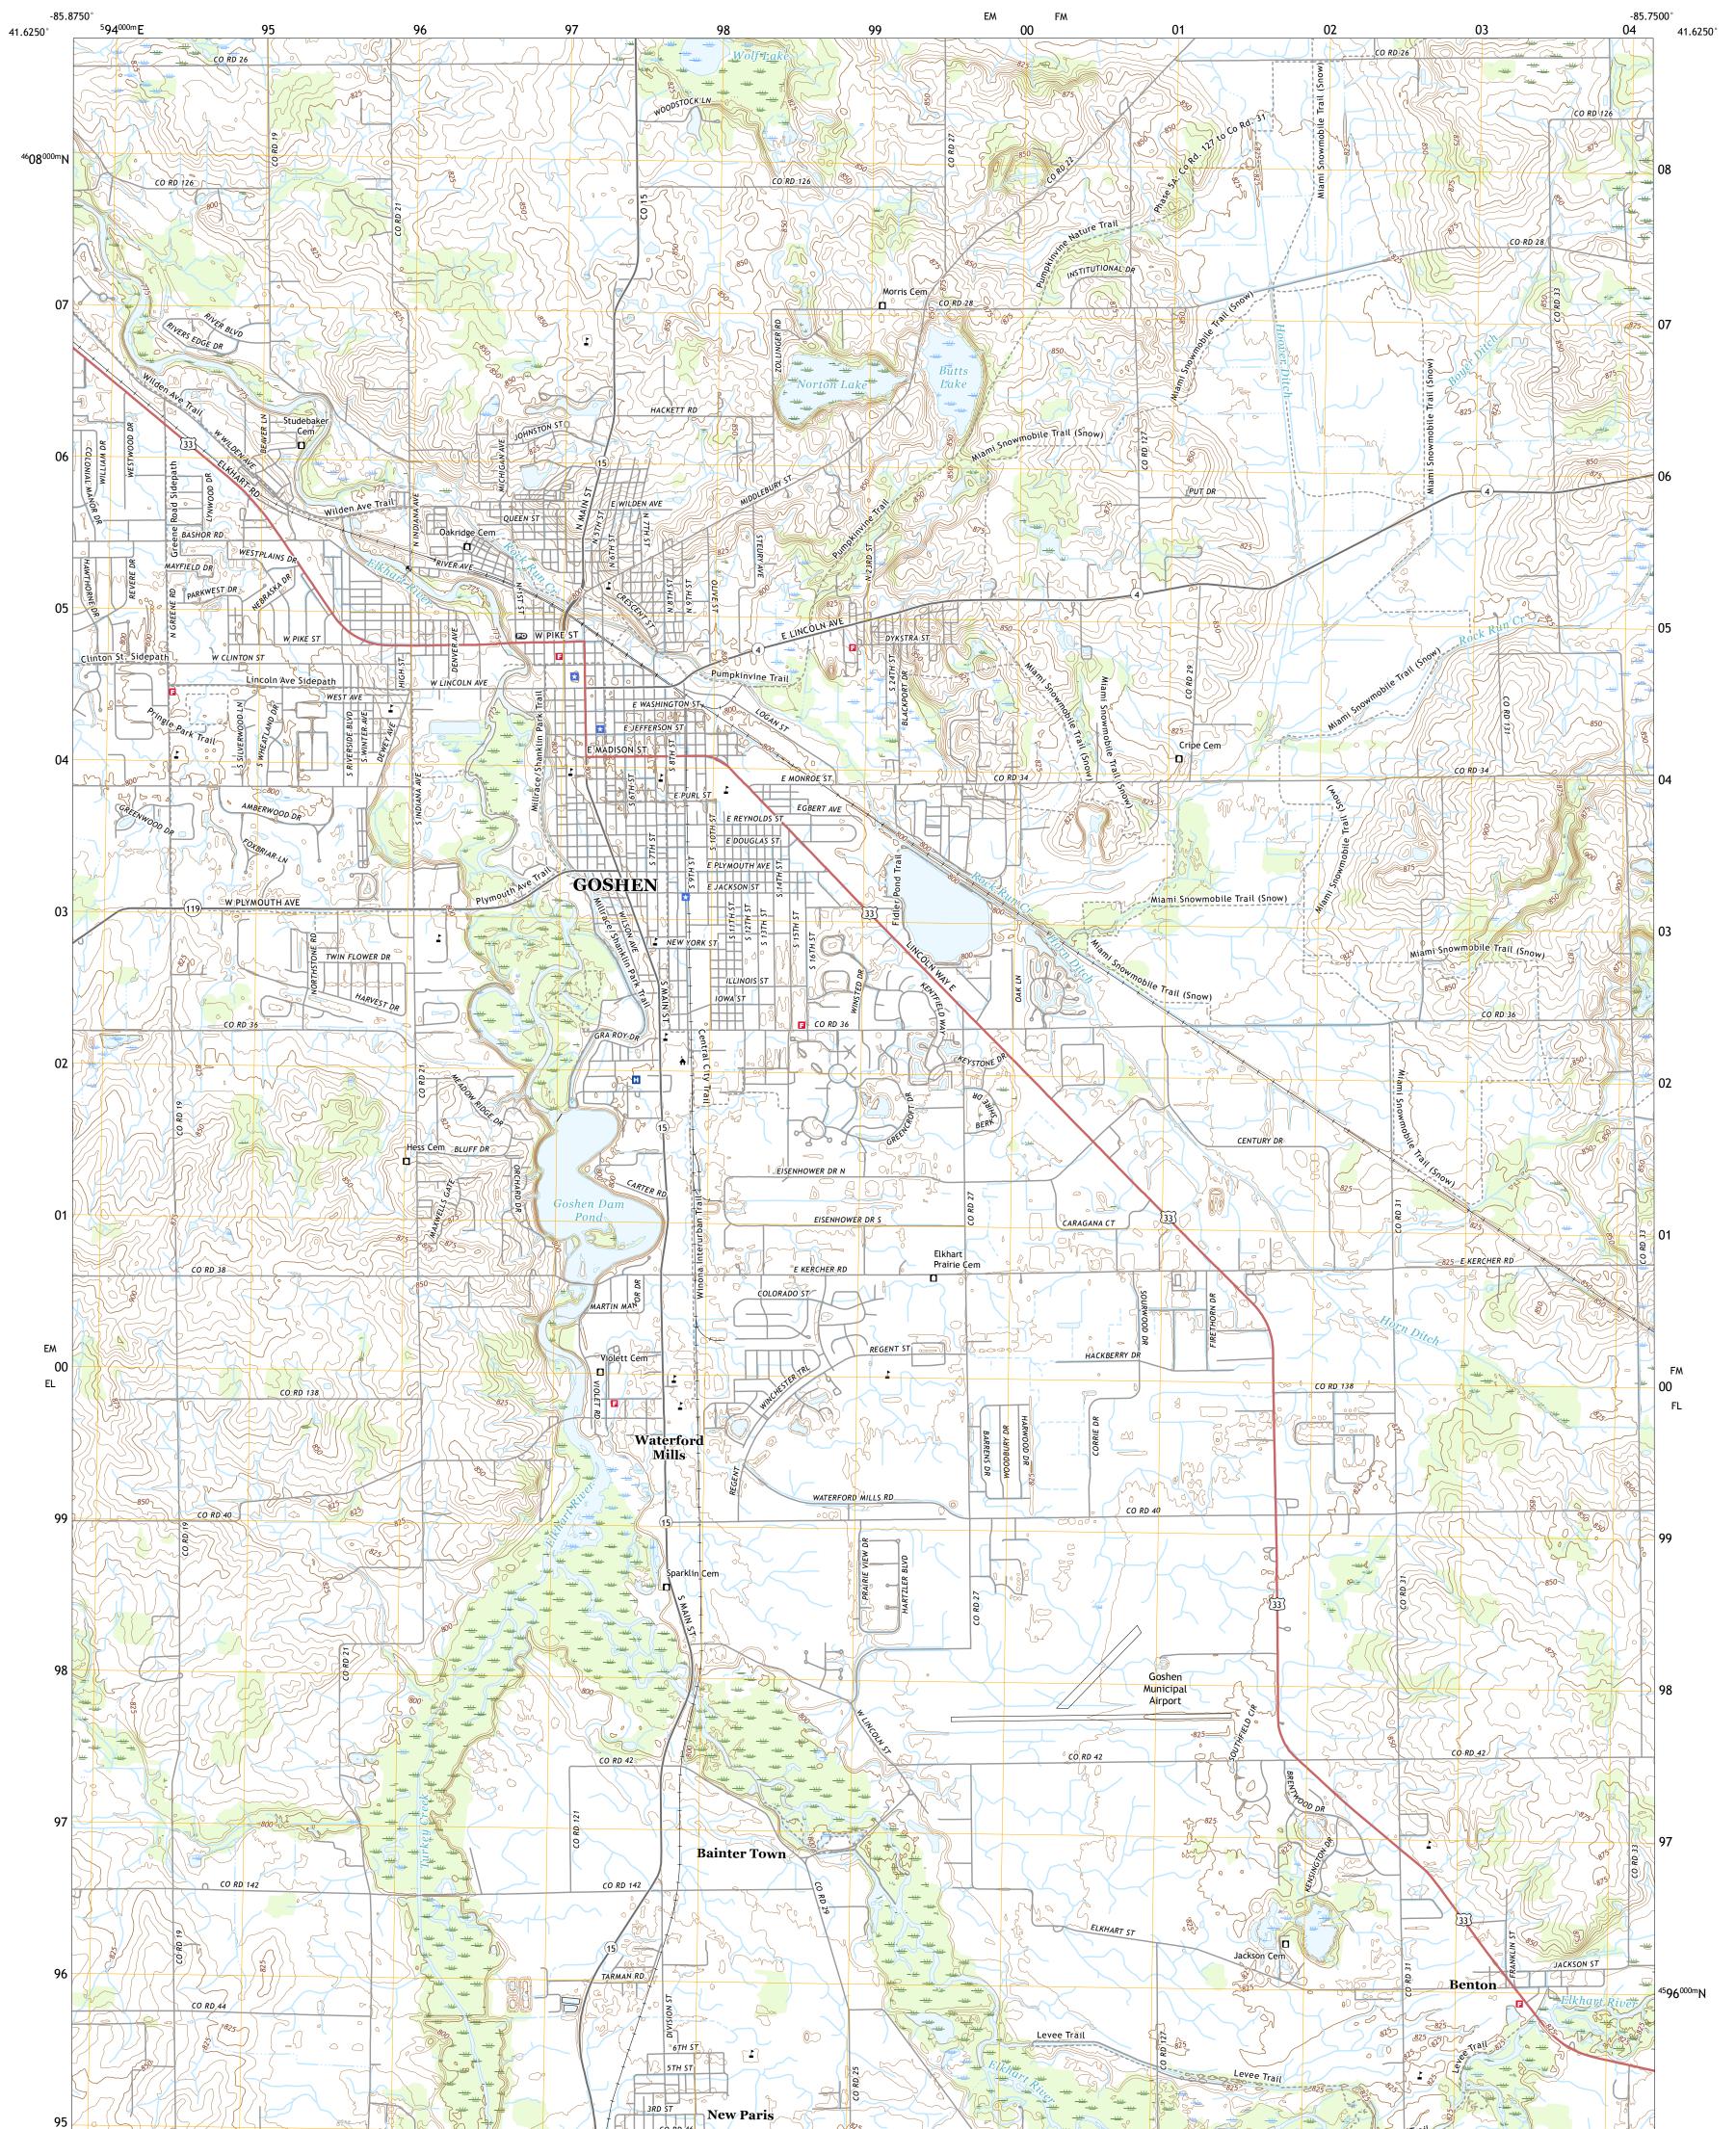

## U.S. DEPARTMENT OF THE INTERIOR U.S. GEOLOGICAL SURVEY

GOSHEN QUADRANGLE INDIANA - ELKHART COUNTY 7.5-MINUTE SERIES

Produced by the United States Geological Survey North American Datum of 1983 (NAD83) World Geodetic System of 1984 (WGS84). Projection and 1 000-meter grid: Universal Transverse Mercator, Zone 16T This map is not a legal document. Boundaries may be generalized for this map scale. Private lands within government reservations may not be shown. Obtain permission before entering private lands.