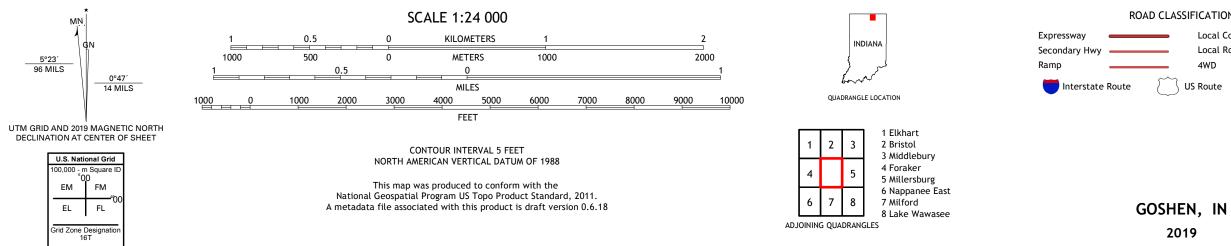

Imagery.... Roads..... ...NAIP, June 2016 - October 2016 

ROAD CLASSIFICATION Local Connector Local Road 4WD US Route State Route

2019