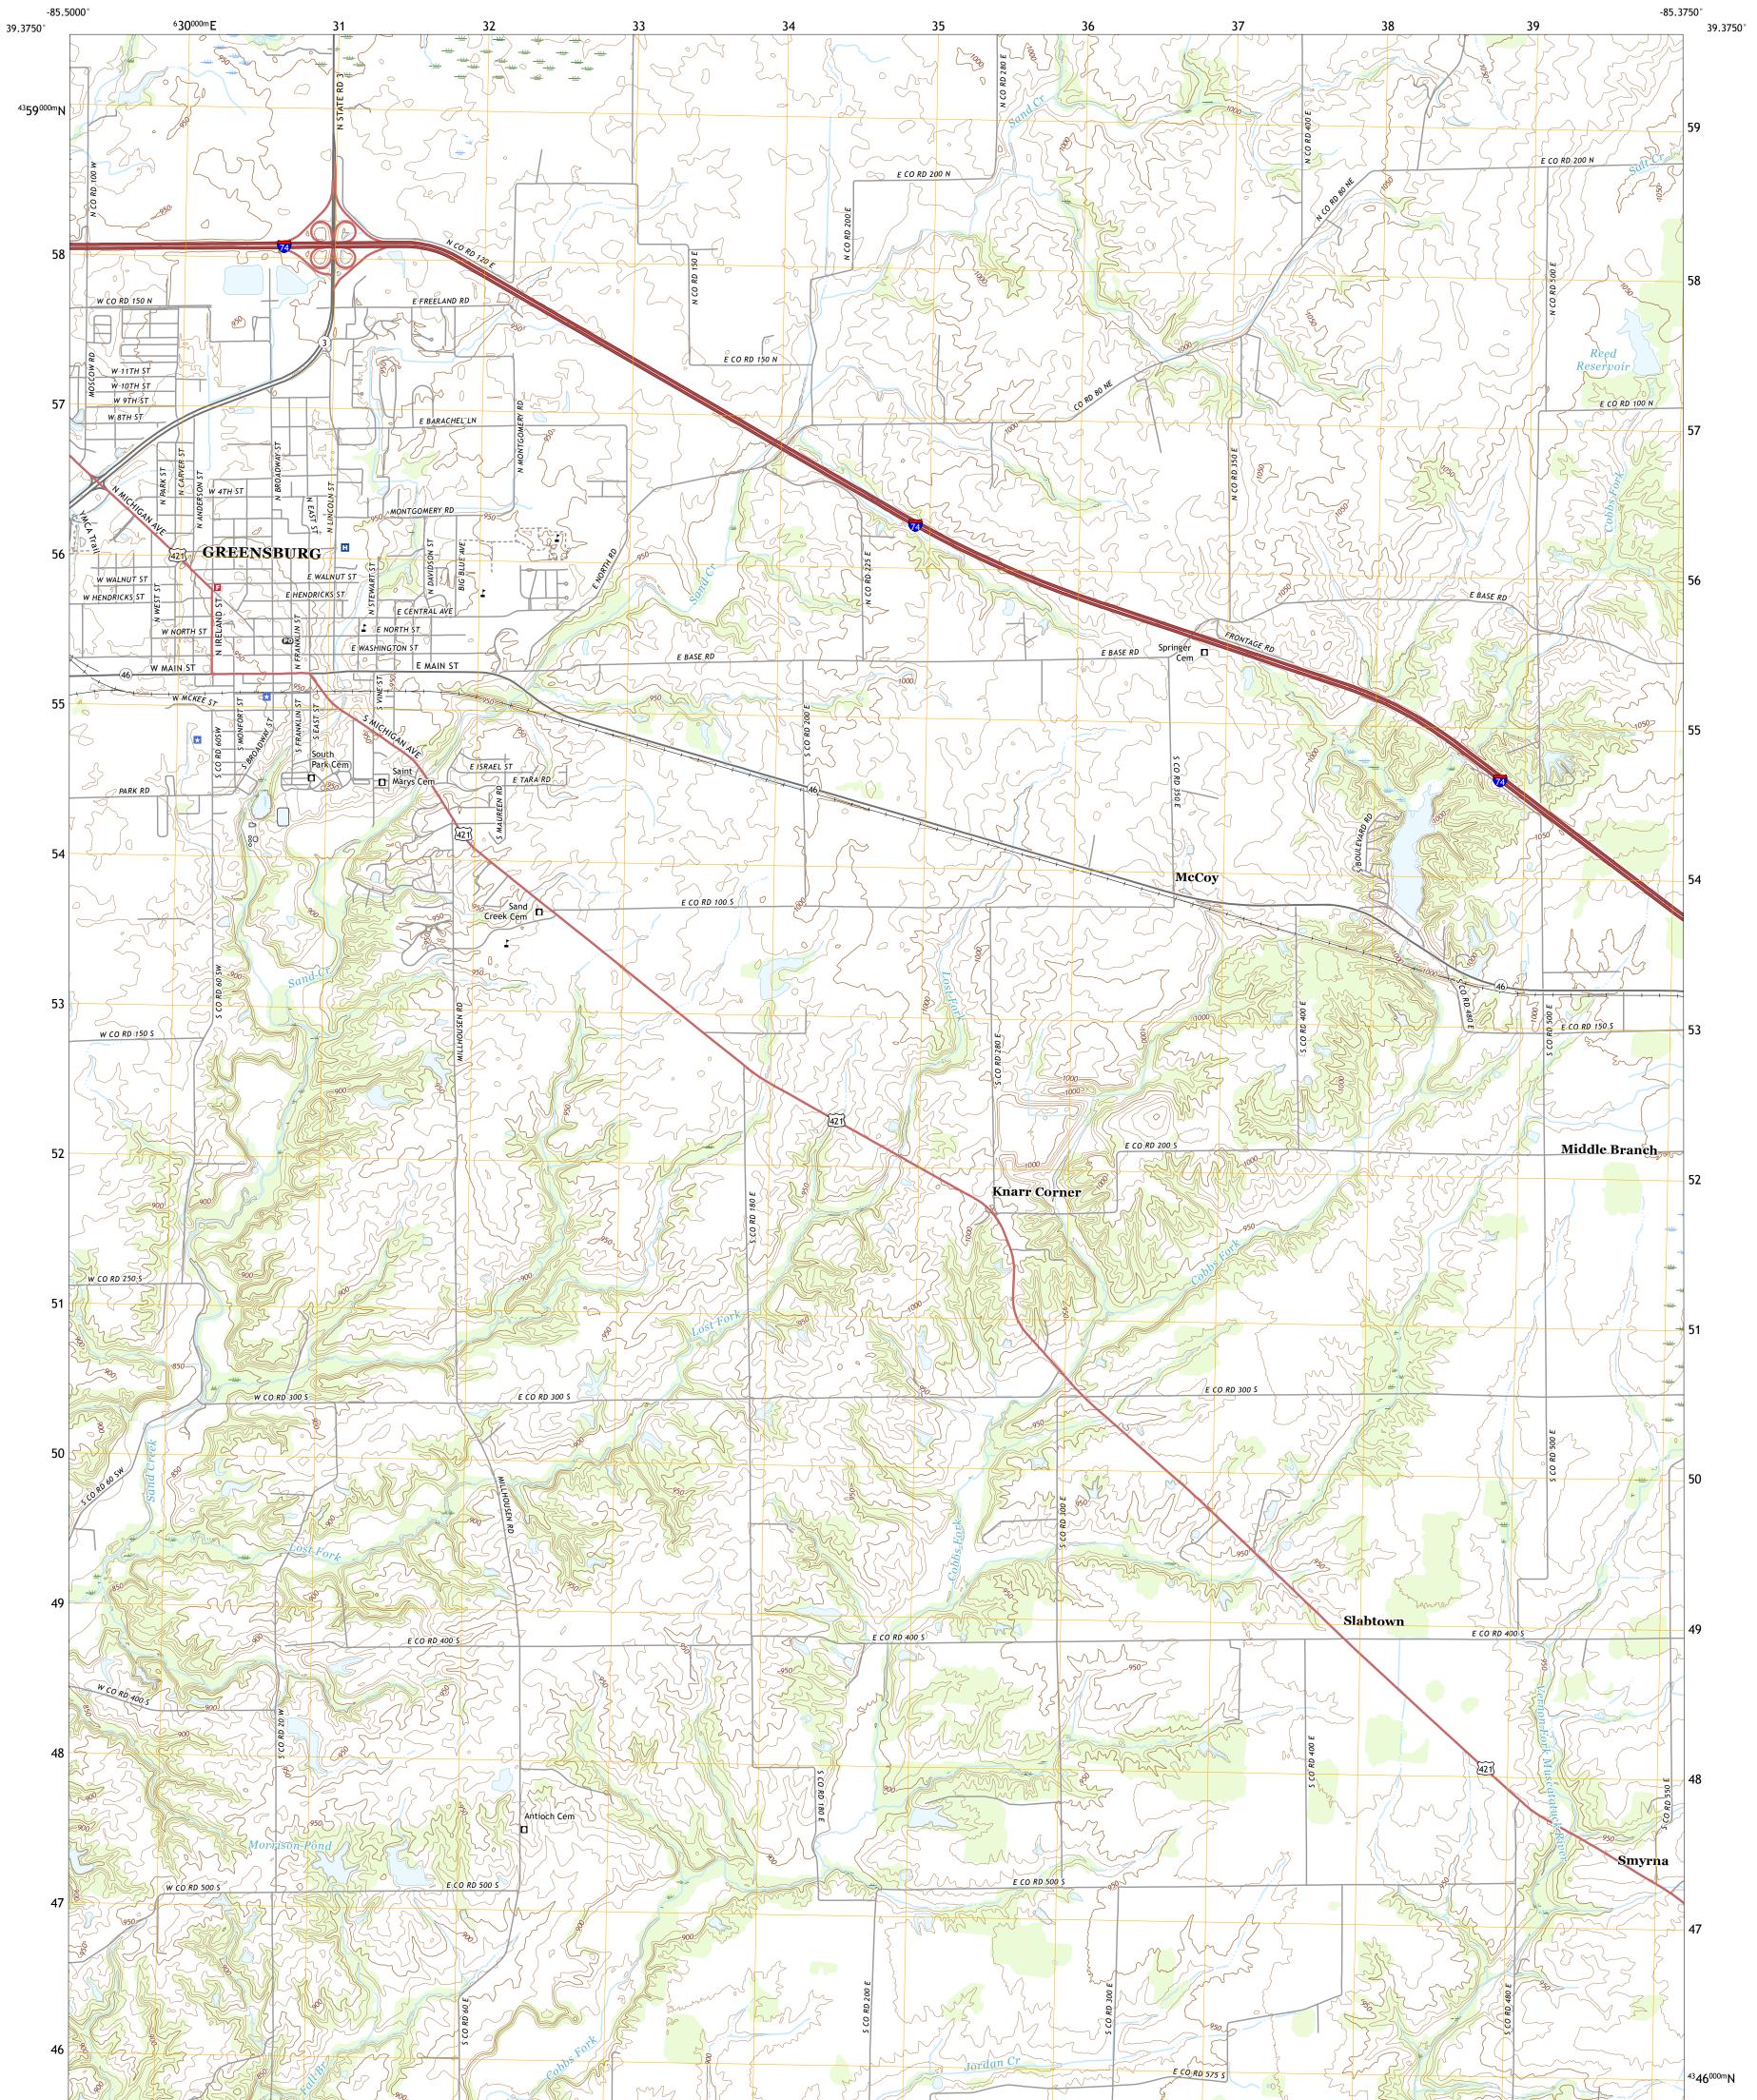

## U.S. DEPARTMENT OF THE INTERIOR U.S. GEOLOGICAL SURVEY

GREENSBURG QUADRANGLE INDIANA - DECATUR COUNTY 7.5-MINUTE SERIES

Produced by the United States Geological Survey North American Datum of 1983 (NAD83) World Geodetic System of 1984 (WGS84). Projection and 1 000-meter grid:Universal Transverse Mercator, Zone 165 This map is not a legal document. Boundaries may be generalized for this map scale. Private lands within government reservations may not be shown. Obtain permission before entering private lands.