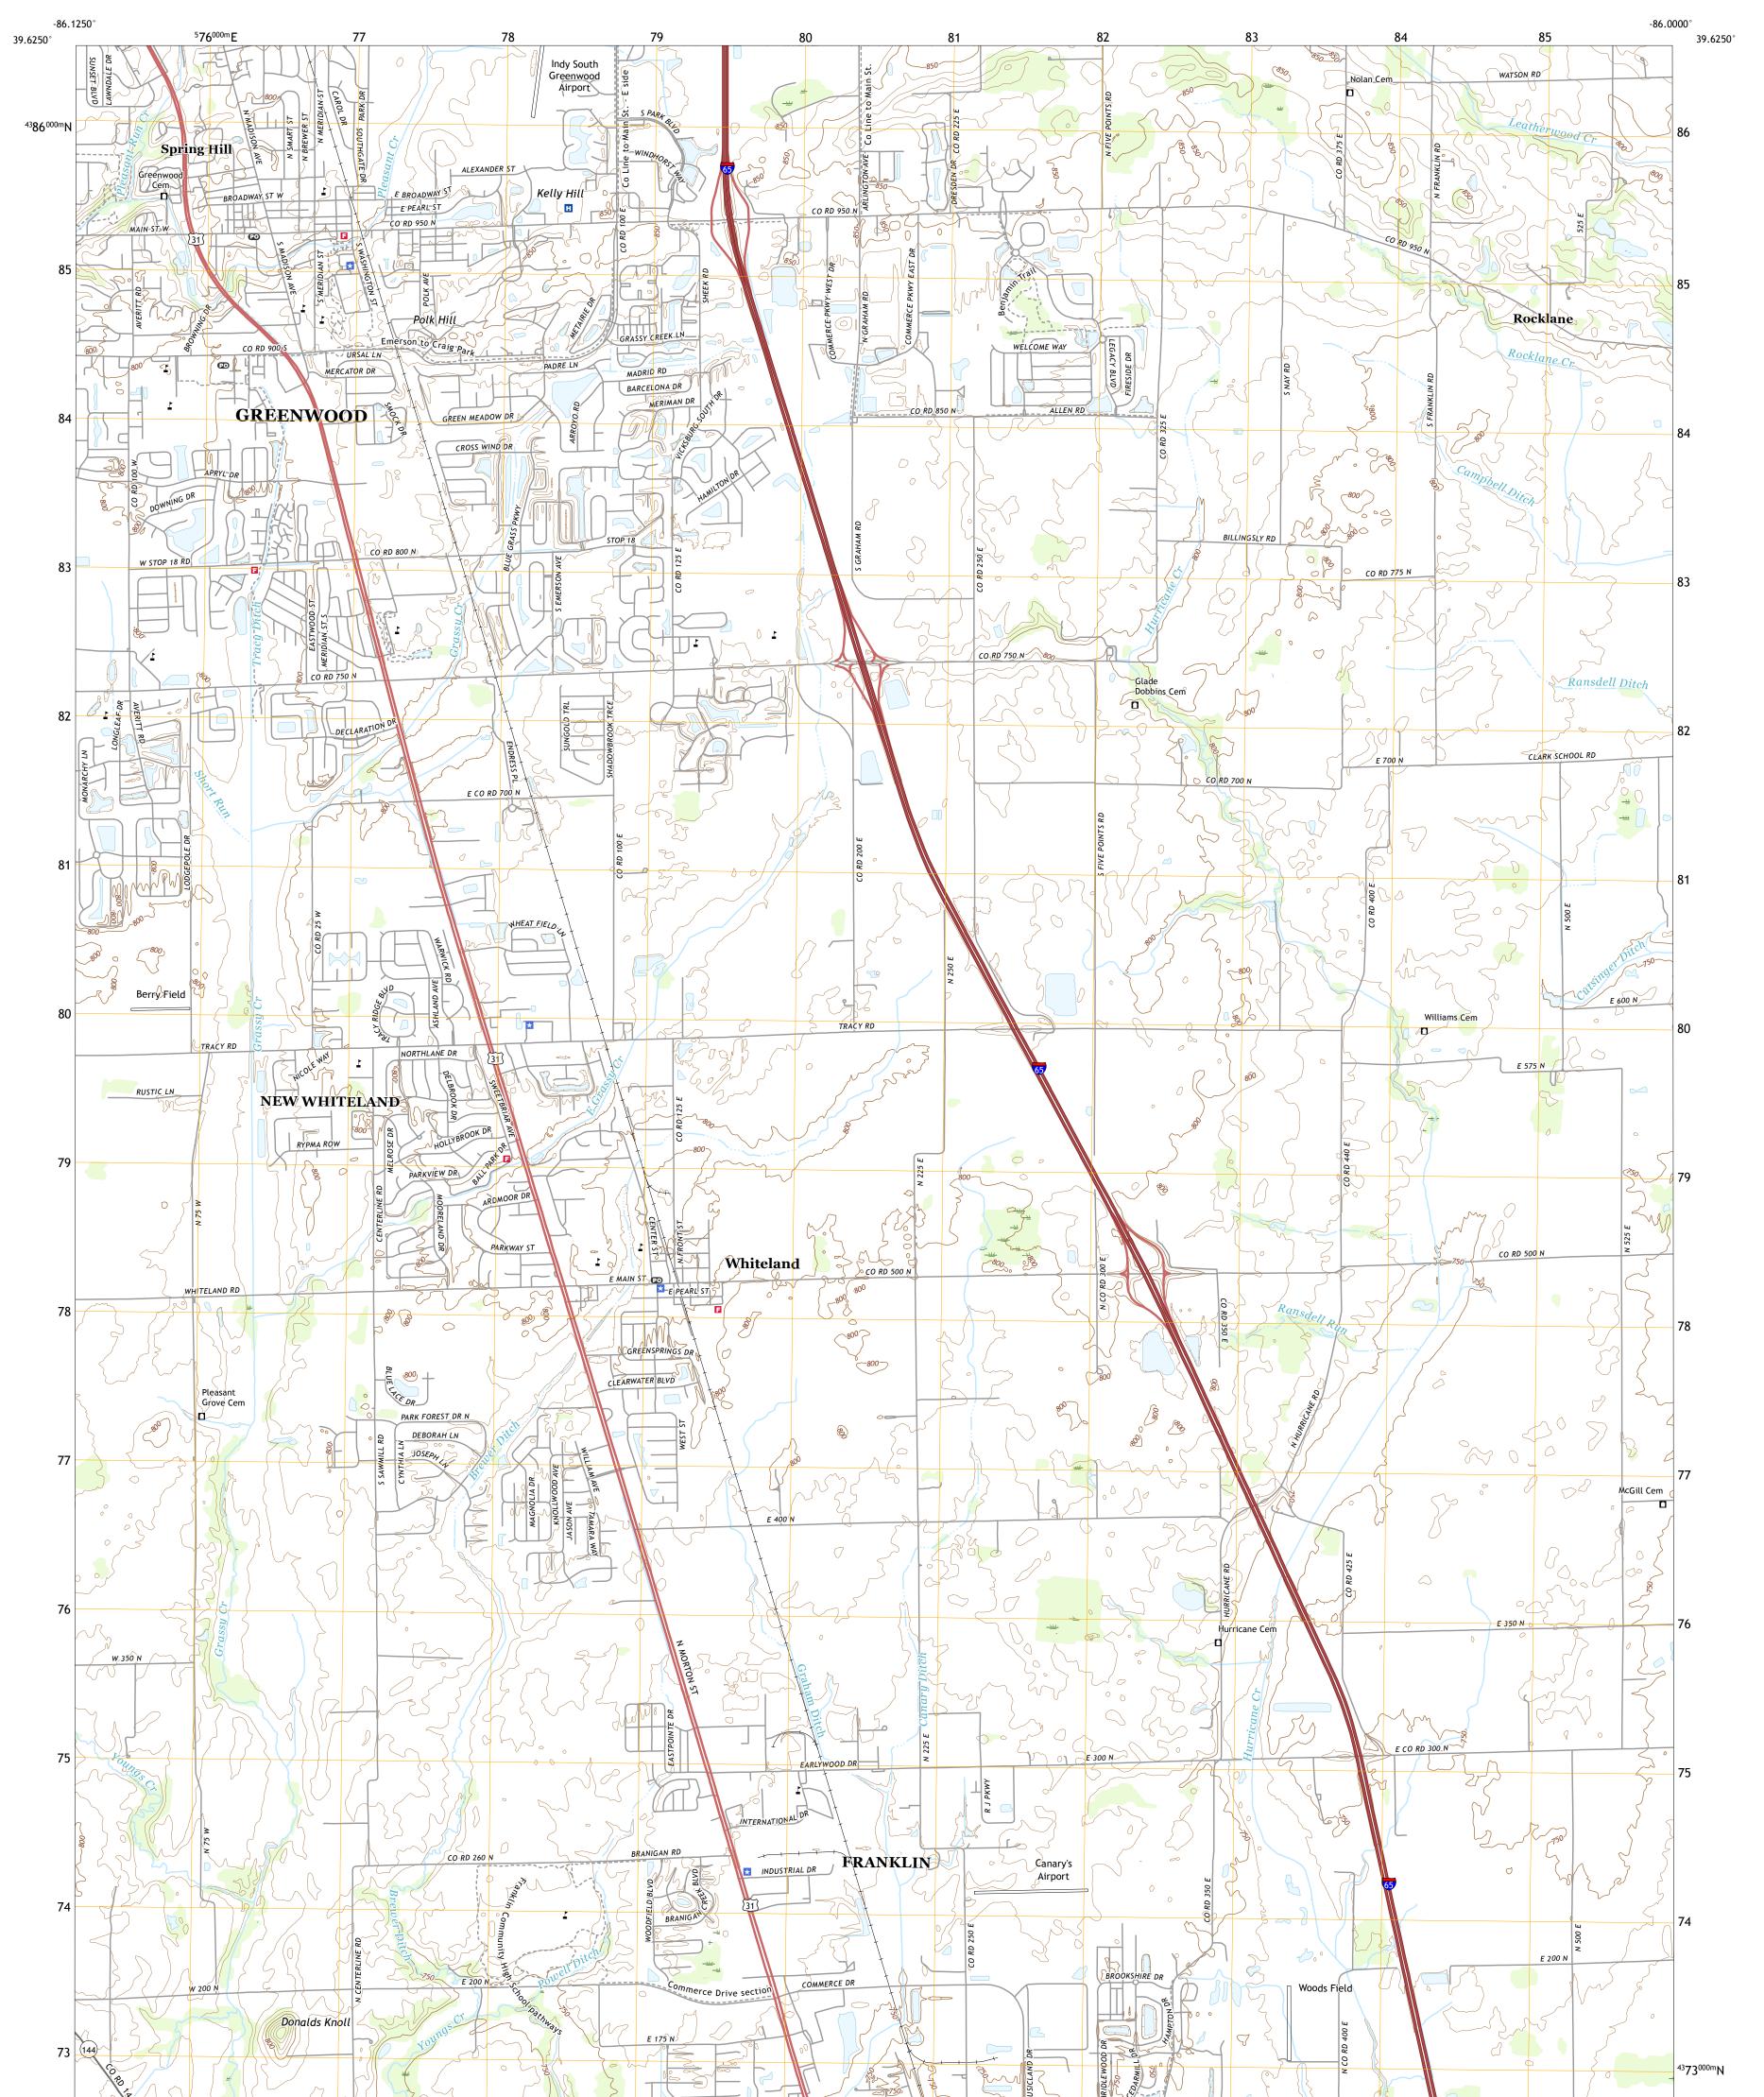

## U.S. DEPARTMENT OF THE INTERIOR U.S. GEOLOGICAL SURVEY

GREENWOOD QUADRANGLE INDIANA - JOHNSON COUNTY 7.5-MINUTE SERIES

Produced by the United States Geological Survey North American Datum of 1983 (NAD83) World Geodetic System of 1984 (WGS84). Projection and 1 000-meter grid: Universal Transverse Mercator, Zone 16S This map is not a legal document. Boundaries may be generalized for this map scale. Private lands within government reservations may not be shown. Obtain permission before entering private lands.

Imagery.... Roads..... Names.... .....National Hydrography Dataset, 2003 - 2018 ......National Elevation Dataset, 2015 - 2018 ......Nultiple sources; see metadata file 2017 - 2018 Survey System.....BLM, 2018 Hydrography..... Contours...... Boundaries..... Public Land Survey System..... Wetlands......FWS Natio Wetlands Wetlands..... National Inventory 1980