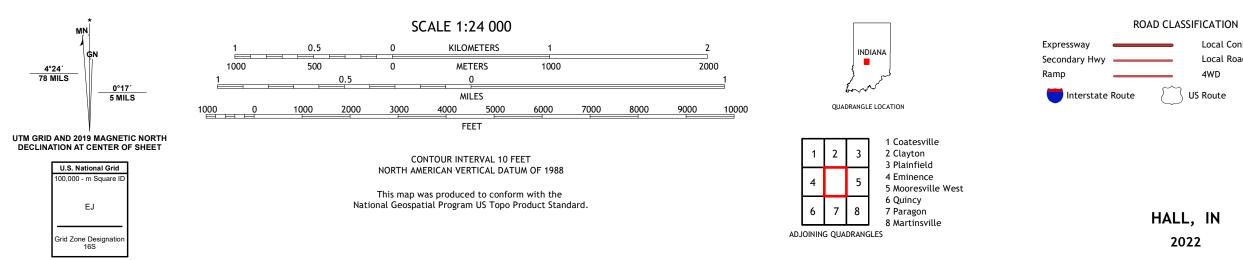

LOGICAL SURVEY



HALL QUADRANGLE INDIANA 7.5-MINUTE SERIES





Produced by the United States Geological Survey North American Datum of 1983 (NAD83) World Geodetic System of 1984 (WGS84). Projection and 1 000-meter grid:Universal Transverse Mercator, Zone 16S This map is not a legal document. Boundaries may be generalized for this map scale. Private lands within government reservations may not be shown. Obtain permission before entering private lands.

Imagery..... Roads..... Names..... ......NAIP, June 2020 - June 2020 ..... U.S. Census Bureau, 2016 - 2019 .....GNIS, 1979 - 2022 HydrographyGNIS, 1979 - 2022HydrographyDataset, 2003 - 2019ContoursNational Hydrography Dataset, 2016BoundariesMultiple sources; see metadata file 2019 - 2021PublicLandSurveySystemBLM, 2020WetlandsInventory1980





Local Connector

State Route

Local Road

4WD

US Route

2022

\_\_\_\_\_