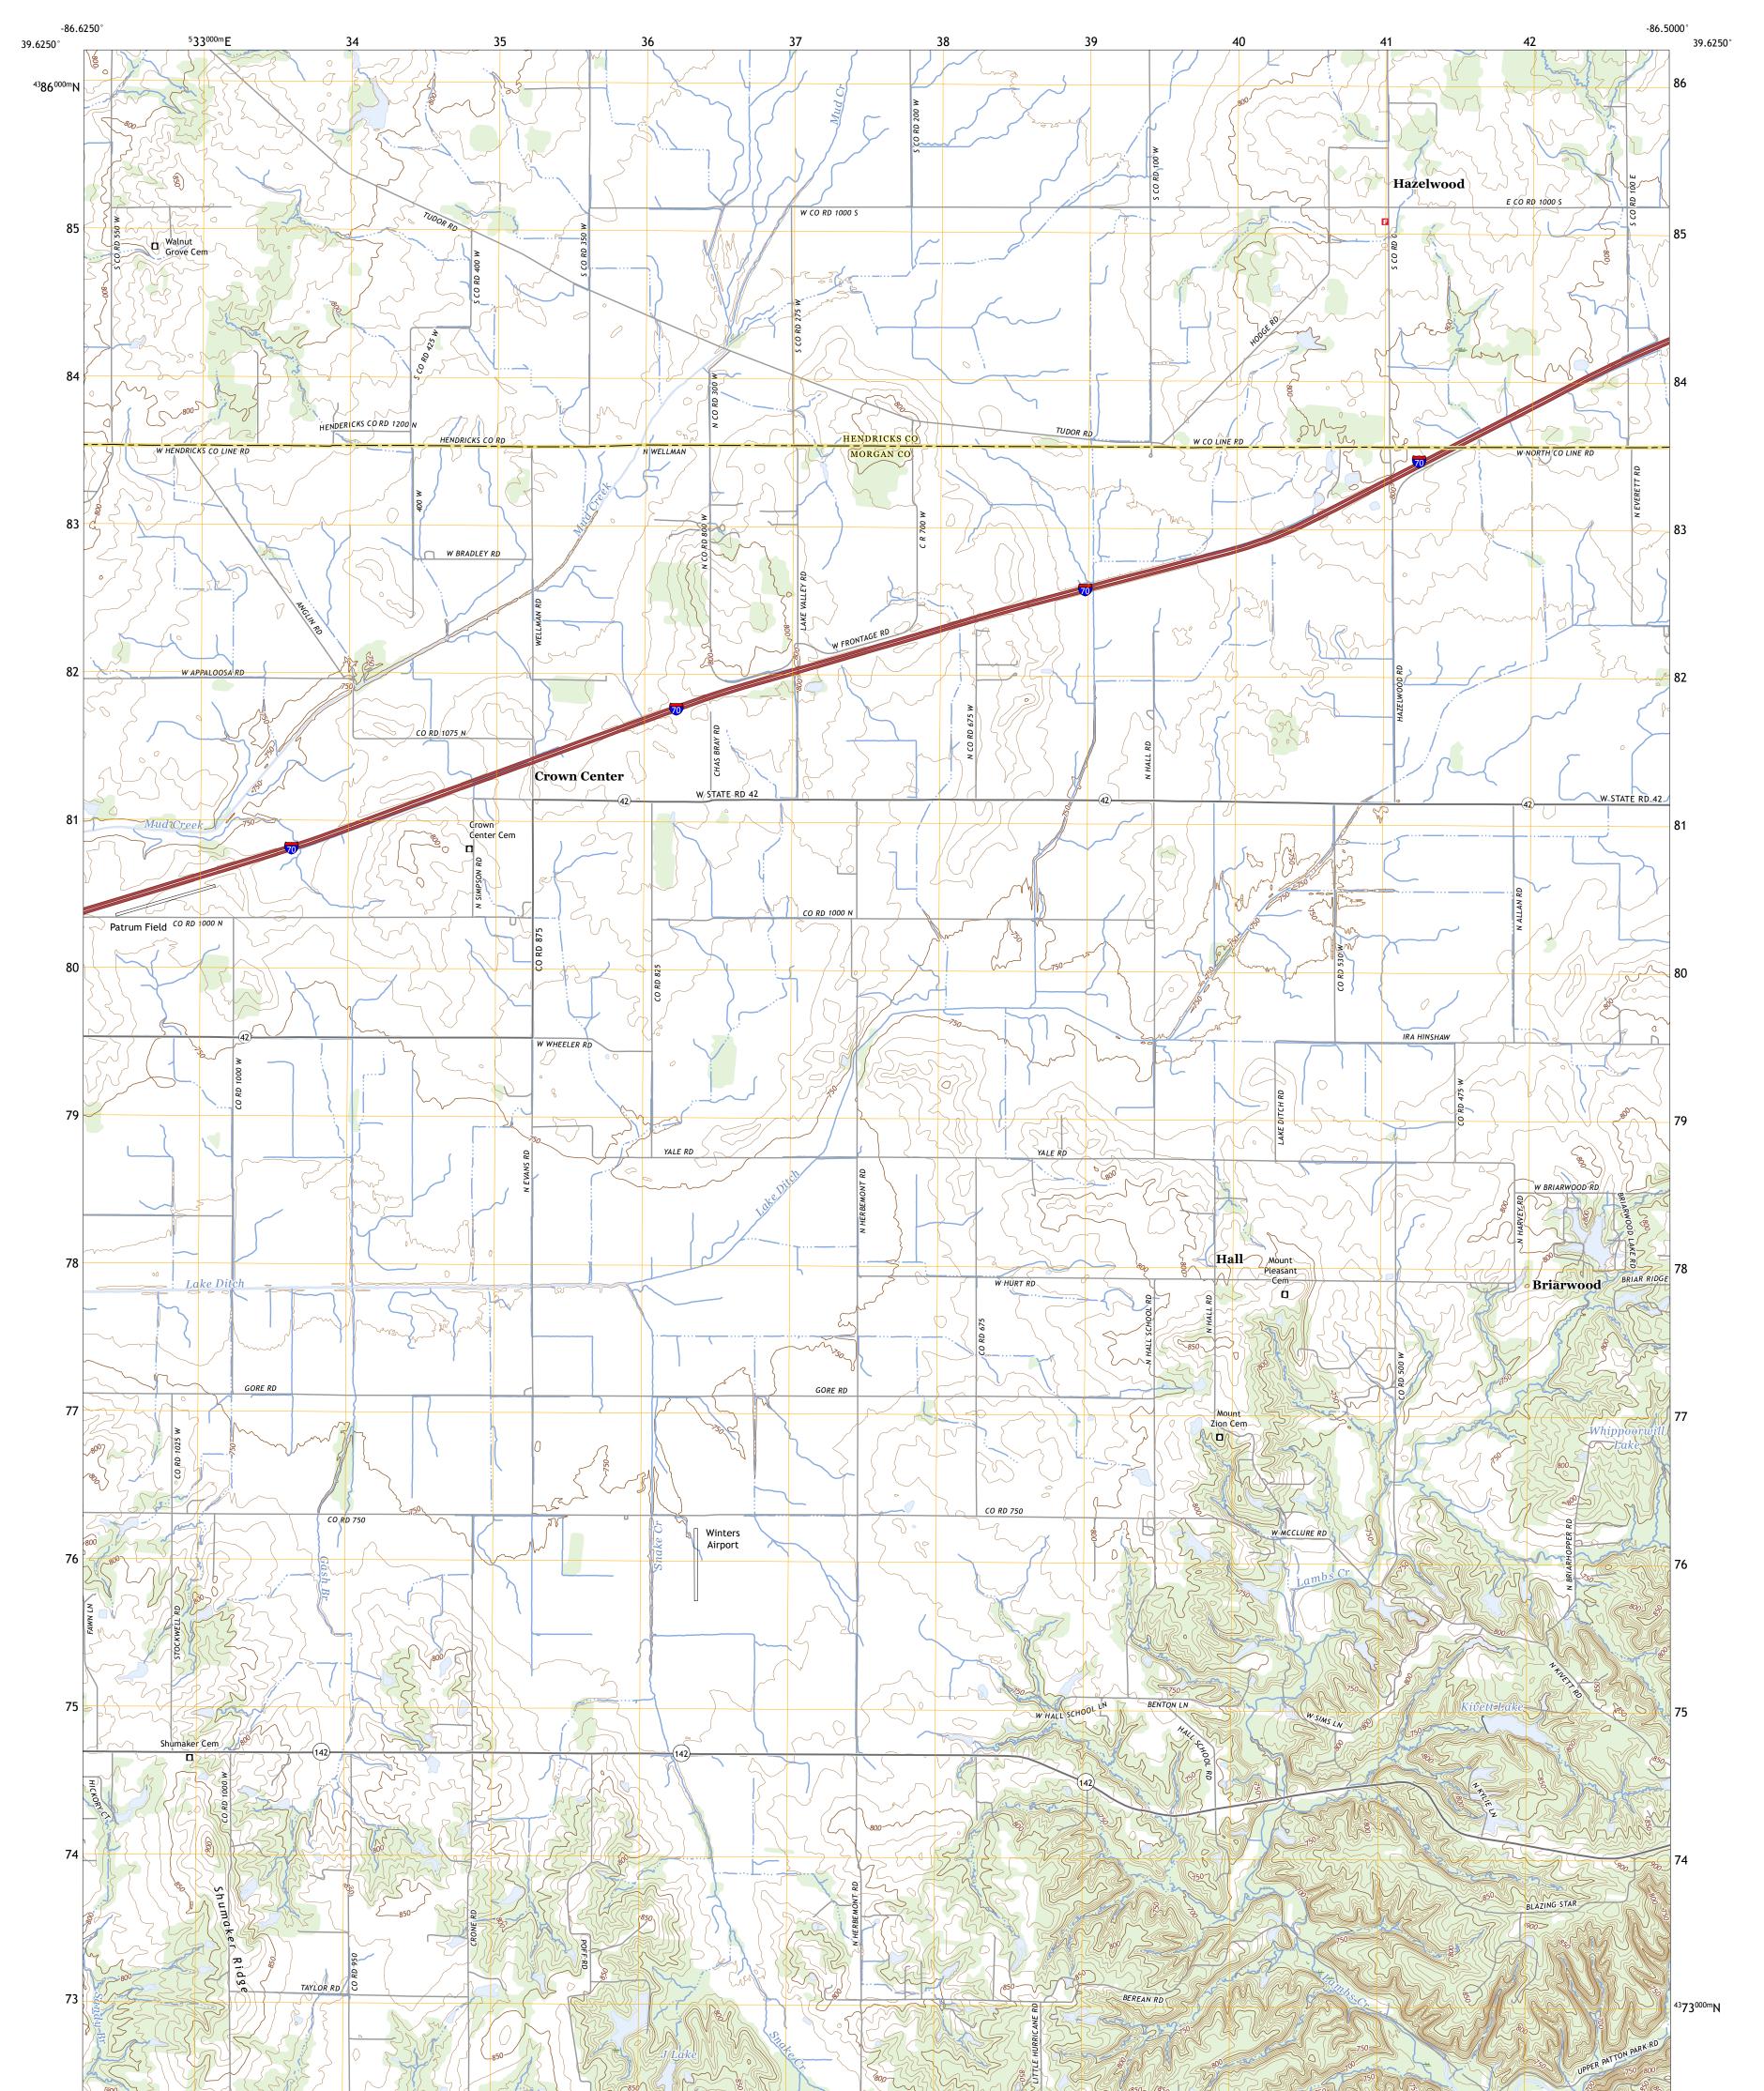

## U.S. DEPARTMENT OF THE INTERIOR U.S. GEOLOGICAL SURVEY

HALL QUADRANGLE INDIANA 7.5-MINUTE SERIES

Produced by the United States Geological Survey North American Datum of 1983 (NAD83) World Geodetic System of 1984 (WGS84). Projection and 1 000-meter grid:Universal Transverse Mercator, Zone 16S This map is not a legal document. Boundaries may be generalized for this map scale. Private lands within government reservations may not be shown. Obtain permission before entering private lands.

Imagery..... Roads..... Names..... ......NAIP, June 2020 - June 2020 ..... U.S. Census Bureau, 2016 - 2019 .....GNIS, 1979 - 2022 HydrographyGNIS, 1979 - 2022HydrographyDataset, 2003 - 2019ContoursNational Hydrography Dataset, 2016BoundariesMultiple sources; see metadata file 2019 - 2021PublicLandSurveySystemBLM, 2020WetlandsInventory1980