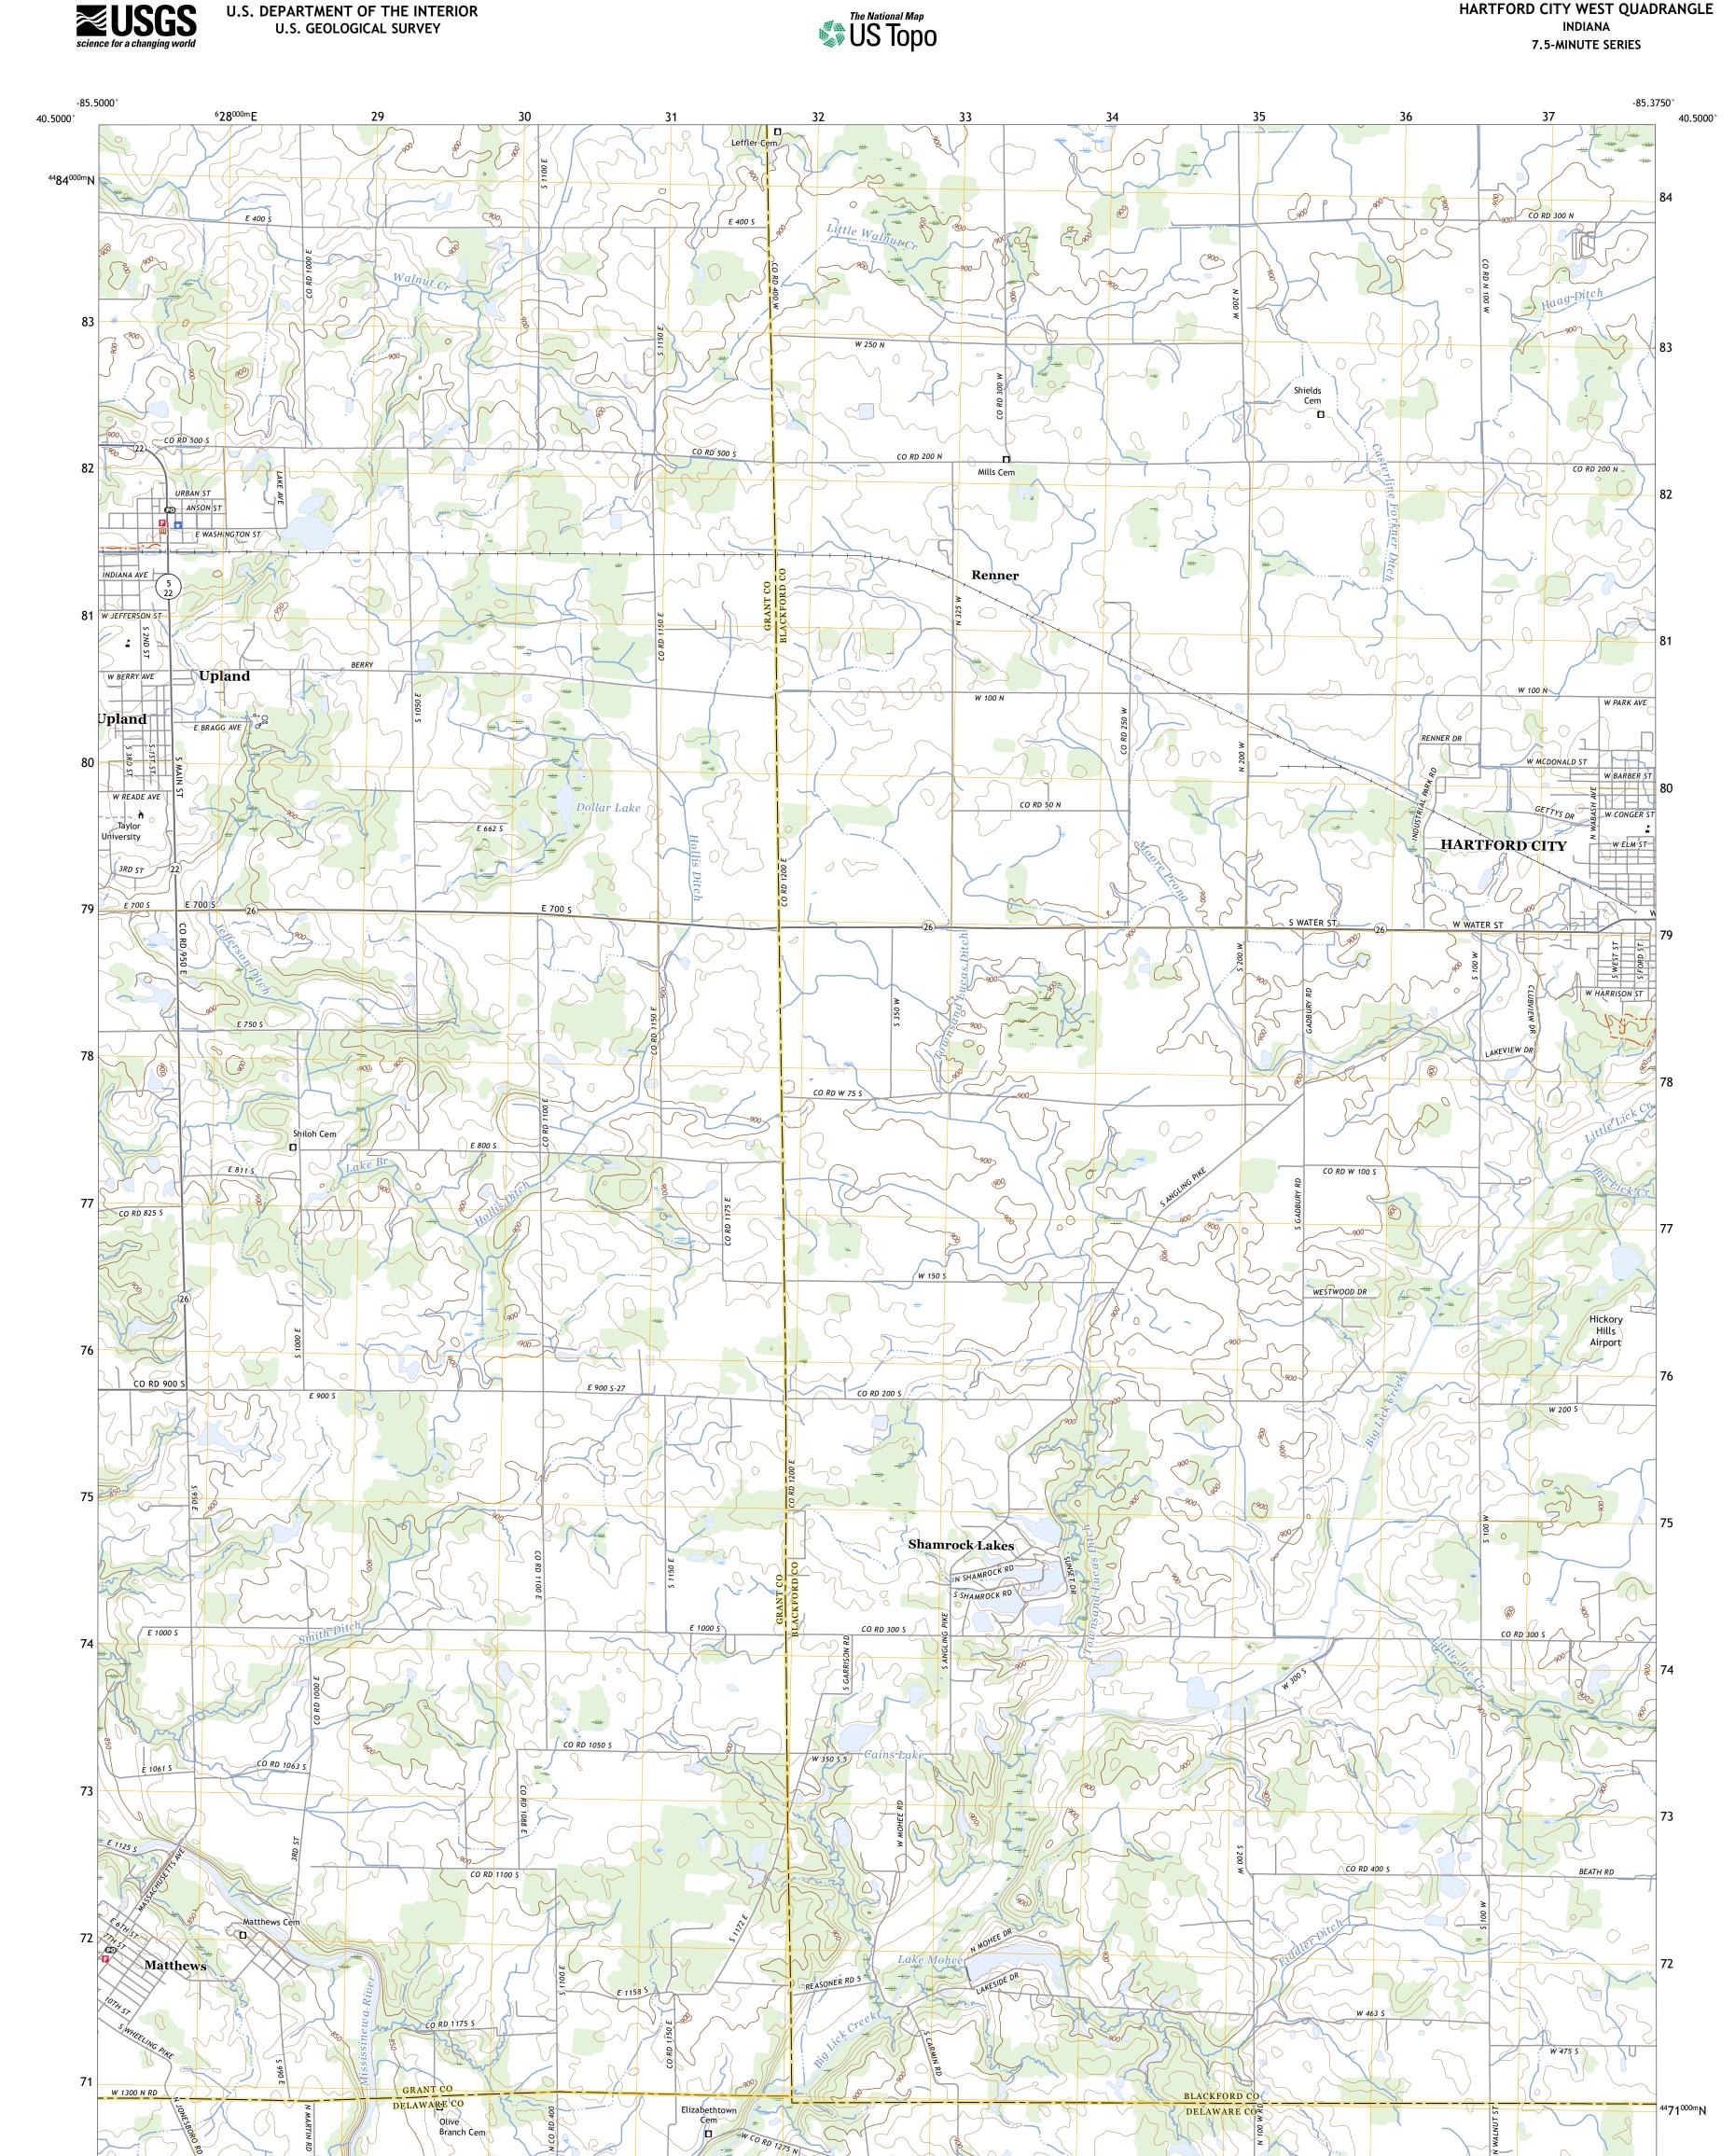

Produced by the United States Geological Survey North American Datum of 1983 (NAD83) World Geodetic System of 1984 (WGS84). Projection and 1 000-meter grid: Universal Transverse Mercator, Zone 16T This map is not a legal document. Boundaries may be generalized for this map scale. Private lands within government reservations may not be shown. Obtain permission before entering private lands.

lmagery..... Roads..... Names..... ......NAIP, June 2020 - June 2020 ......U.S. Census Bureau, 2016 - 2019 .....GNIS, 1979 - 2022 

U.S. DEPARTMENT OF THE INTERIOR

HARTFORD CITY WEST QUADRANGLE

INDIANA