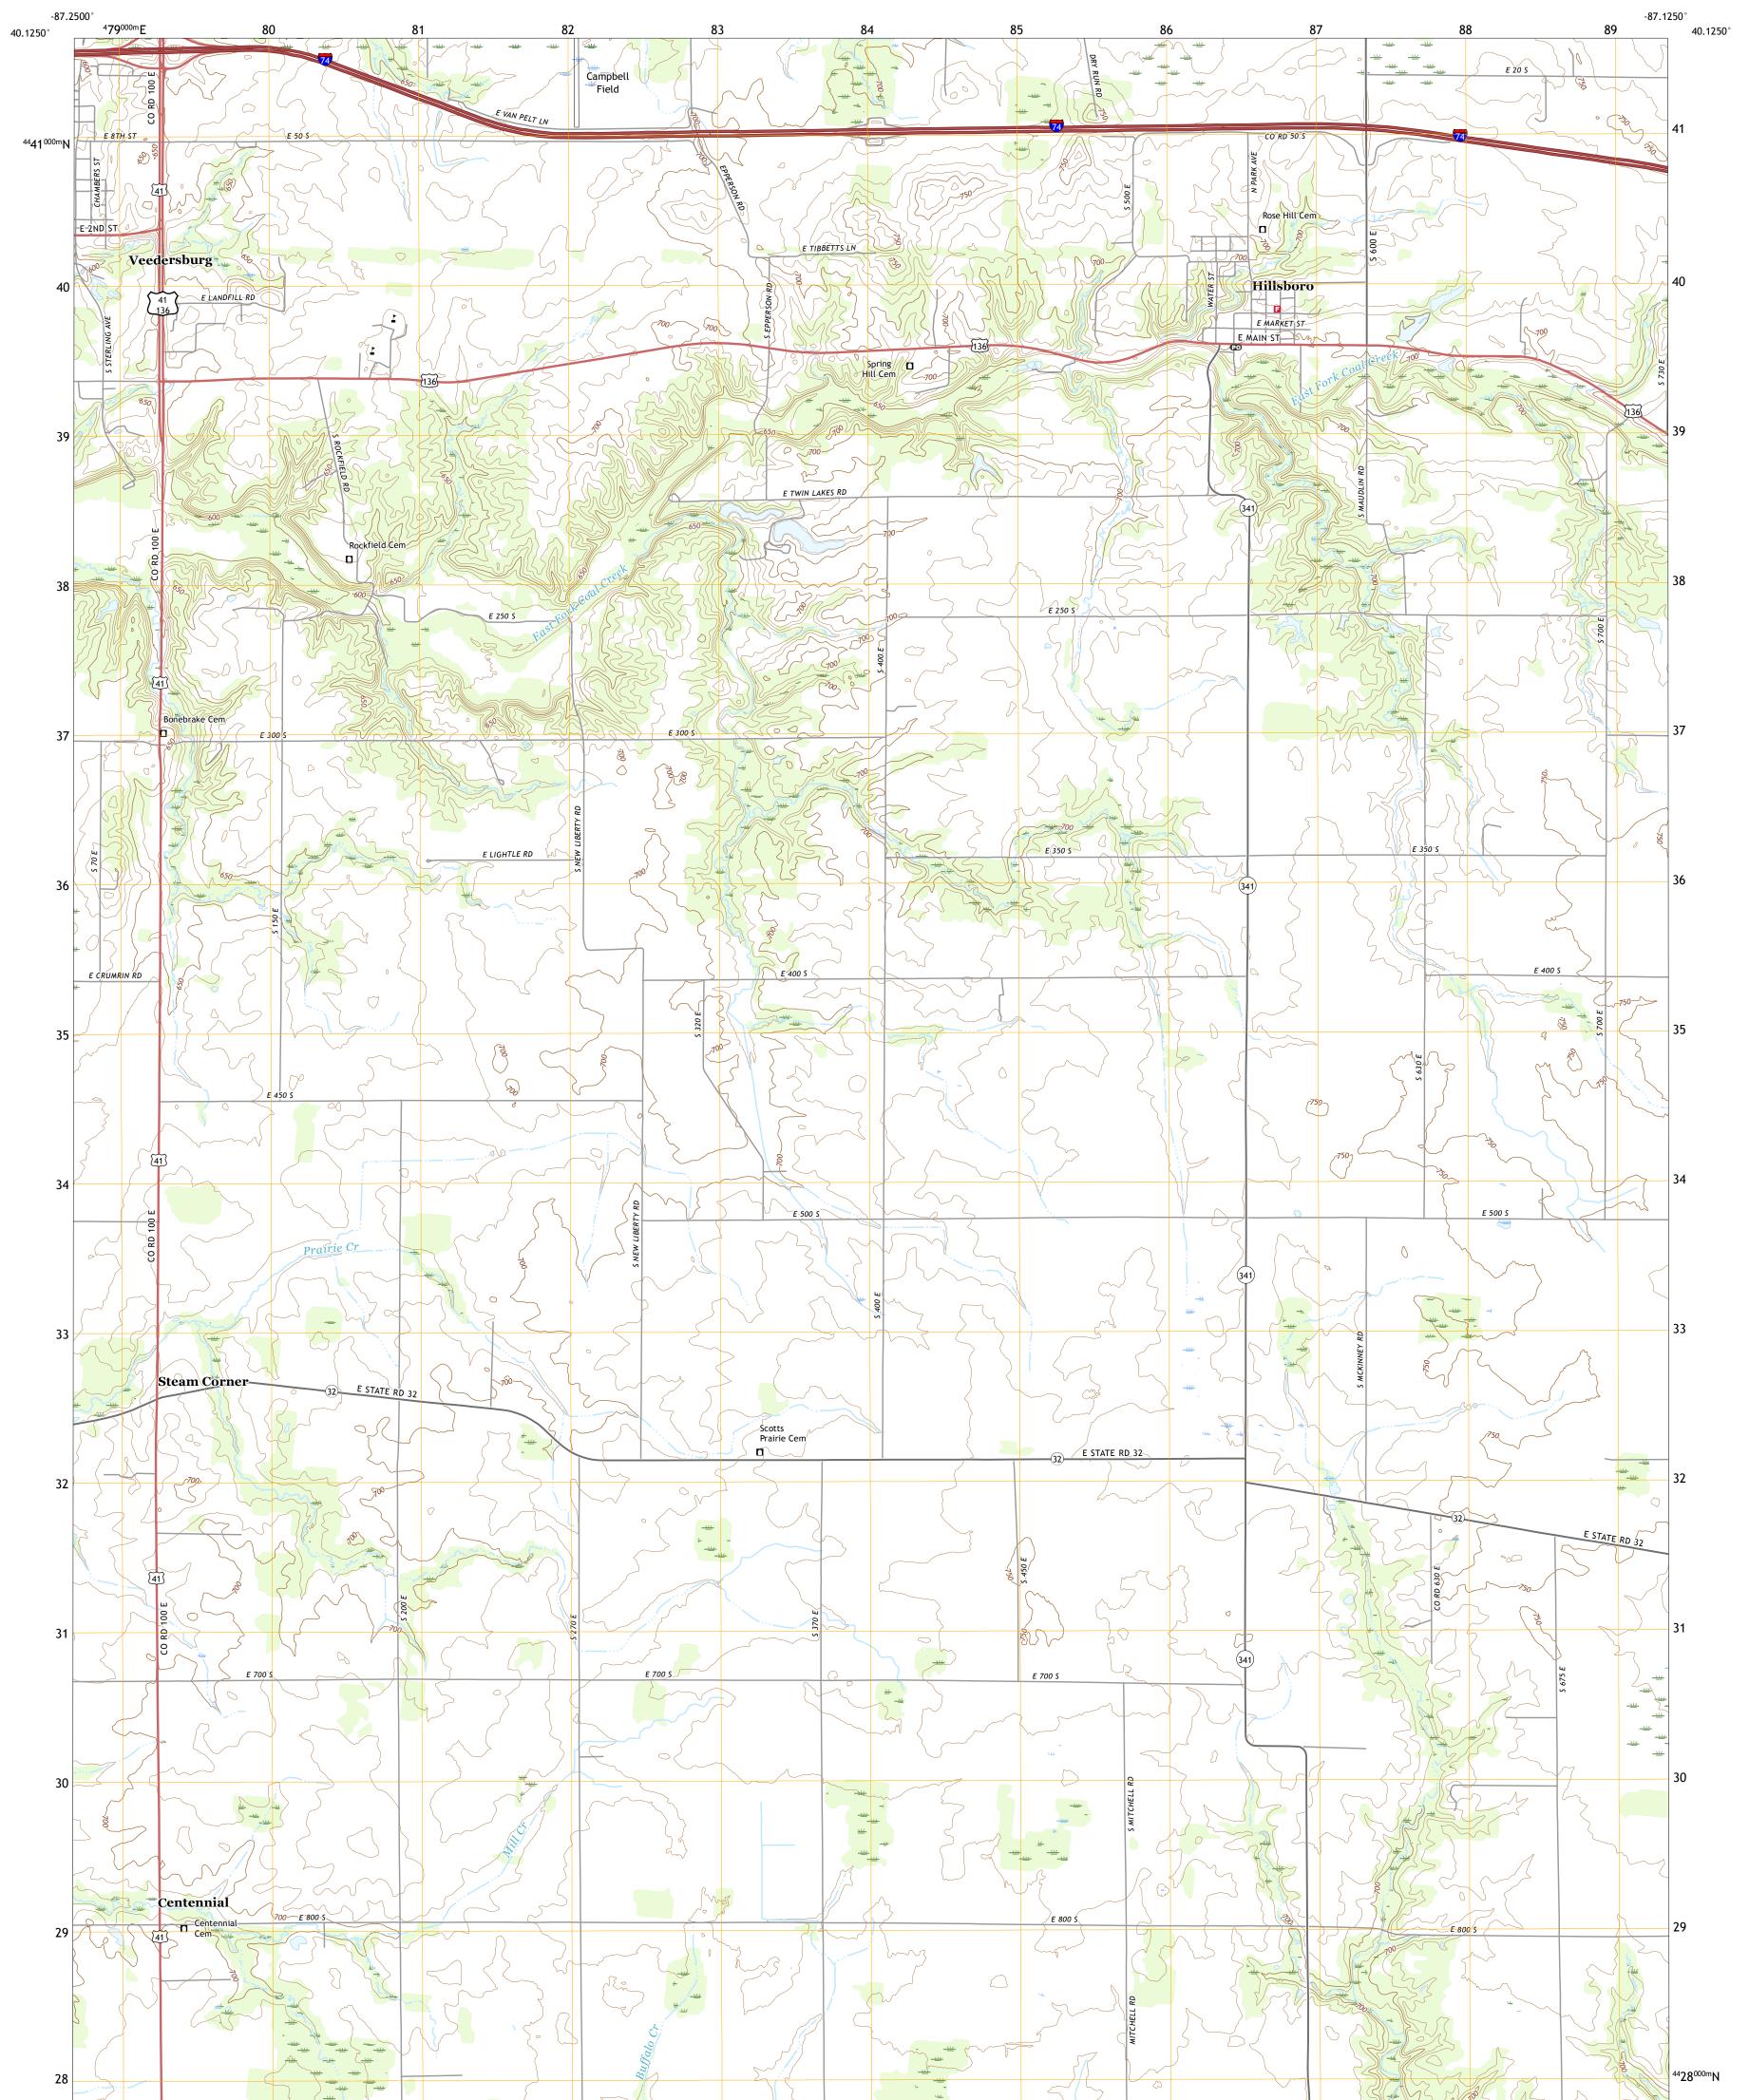

## The National Map US Topo

Produced by the United States Geological Survey North American Datum of 1983 (NAD83) World Geodetic System of 1984 (WGS84). Projection and 1 000-meter grid:Universal Transverse Mercator, Zone 16T\16S This map is not a legal document. Boundaries may be generalized for this map scale. Private lands within government reservations may not be shown. Obtain permission before entering private lands.

Imagery......NAIP, July 2016 - October 2016Roads......NAIP, July 2016 - October 2019Names......GNIS, 1979 - 2019Hydrography.....National Hydrography Dataset, 2007 - 2019Contours.....National Elevation Dataset, 2016Boundaries....Multiple sources; see metadata file 2017 - 2018Public Land Survey System......BLM, 2018Wetlands.....FWS National Wetlands Inventory 1980