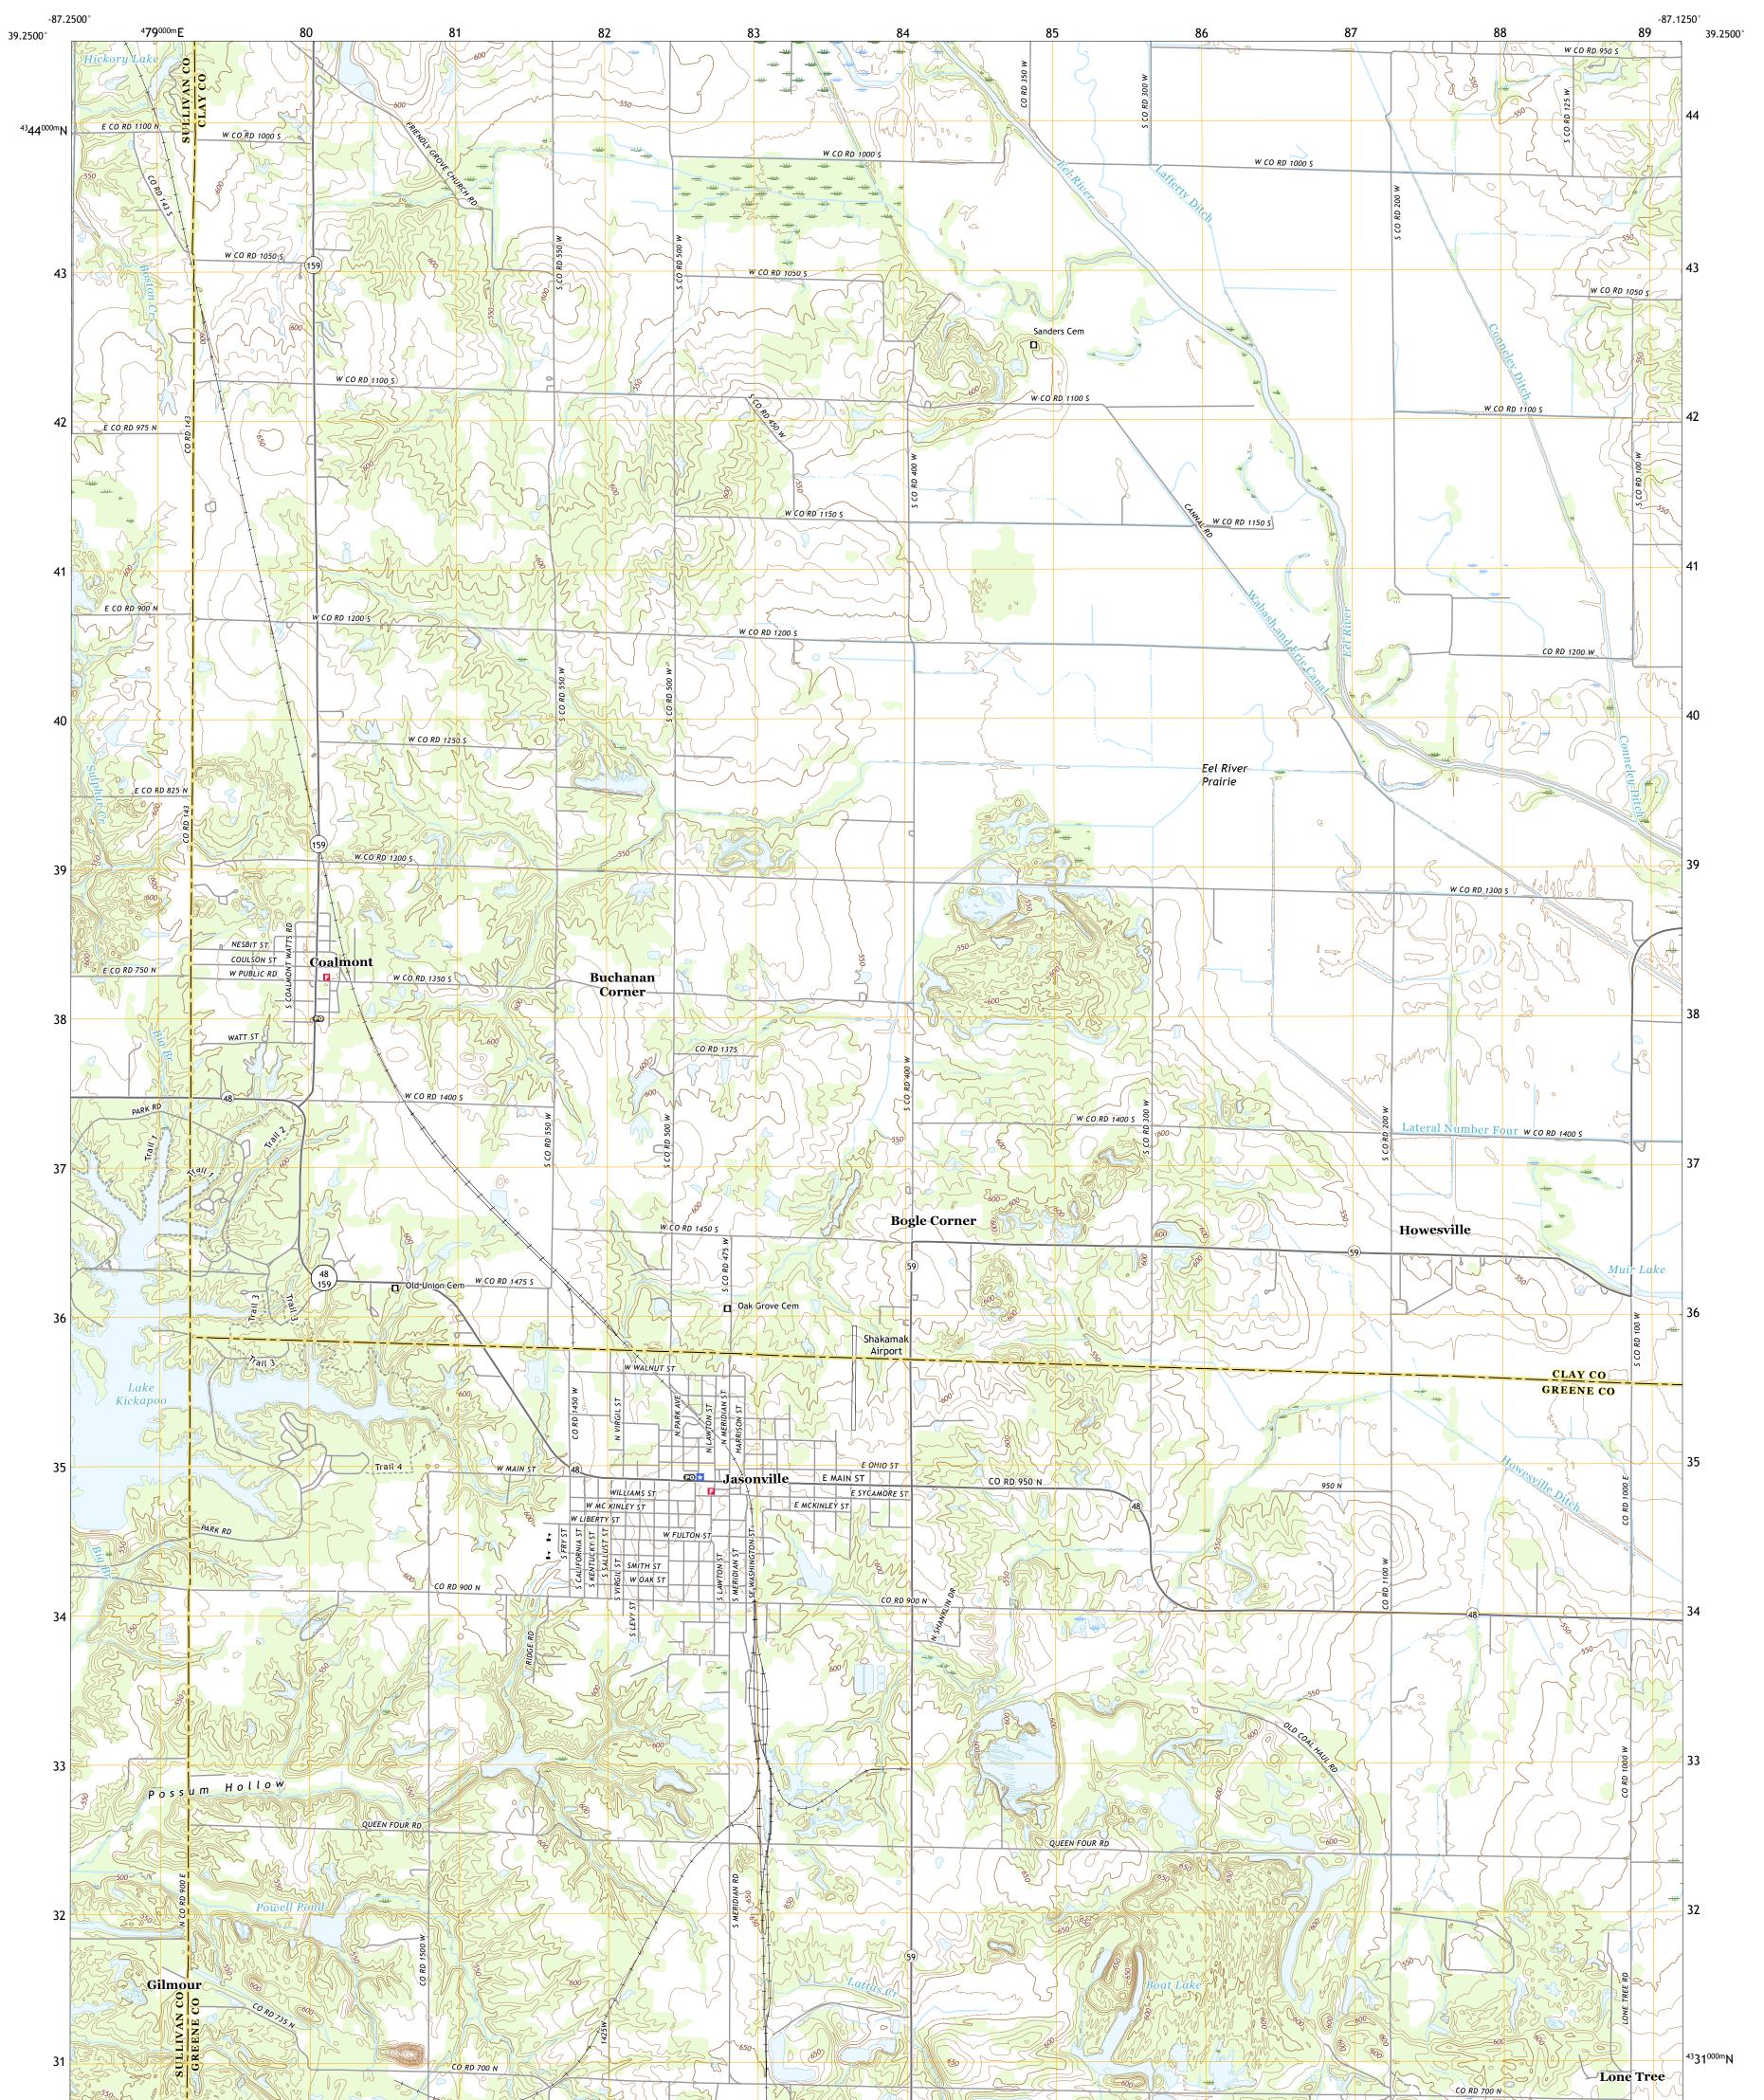

## U.S. DEPARTMENT OF THE INTERIOR U.S. GEOLOGICAL SURVEY

Produced by the United States Geological Survey North American Datum of 1983 (NAD83) World Geodetic System of 1984 (WGS84). Projection and 1 000-meter grid:Universal Transverse Mercator, Zone 16S This map is not a legal document. Boundaries may be generalized for this map scale. Private lands within government reservations may not be shown. Obtain permission before entering private lands.

ImageryNAIP, August 2016 - October 2016RoadsU.S. Census Bureau, 2016 - 2019NamesGNIS, 1979 - 2019HydrographyNational Hydrography Dataset, 2003 - 2019ContoursNational Elevation Dataset, 2016BoundariesMultiple sources; see metadata file 2017 - 2018Public Land Survey SystemBLM, 2018WetlandsInventory1980

## NSN. 7 6 4 3 0 1 6 3 6 6 2 1 6 NGA REF NO. US GSX24 K 2 2 4 1 3