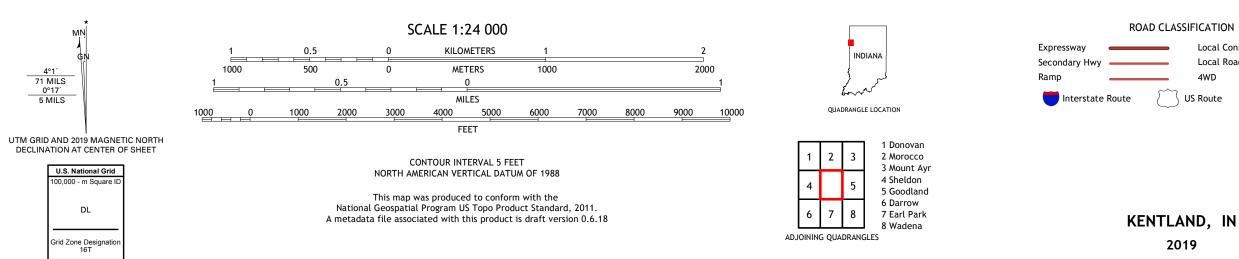

rvey North American Datum of 1983 (NAD83) World Geodetic System of 1984 (WGS84). Projection and 1 000-meter grid:Universal Transverse Mercator, Zone 16T This map is not a legal document. Boundaries may be generalized for this map scale. Private lands within government reservations may not be shown. Obtain permission before entering private lands.

......NAIP, September 2016 - September 2017 U.S. Census Bureau, 2016 - 2019 ......GNIS, 1979 - 2019 Imagery... Roads..... Names..... - 2017 - 2018 - 2017 2018 2018 Hydrography..... ..National Hydrography Dataset, 2007 ......National Elevation Dataset, 2016 -......Multiple sources; see metadata file 2017 -Contours...... Boundaries..... Public Land Survey System..... Wetlands......FWS Nation ....BLM, Wetlands..... National Wetlands Inventory 1980



Local Connector

State Route

Local Road

4WD