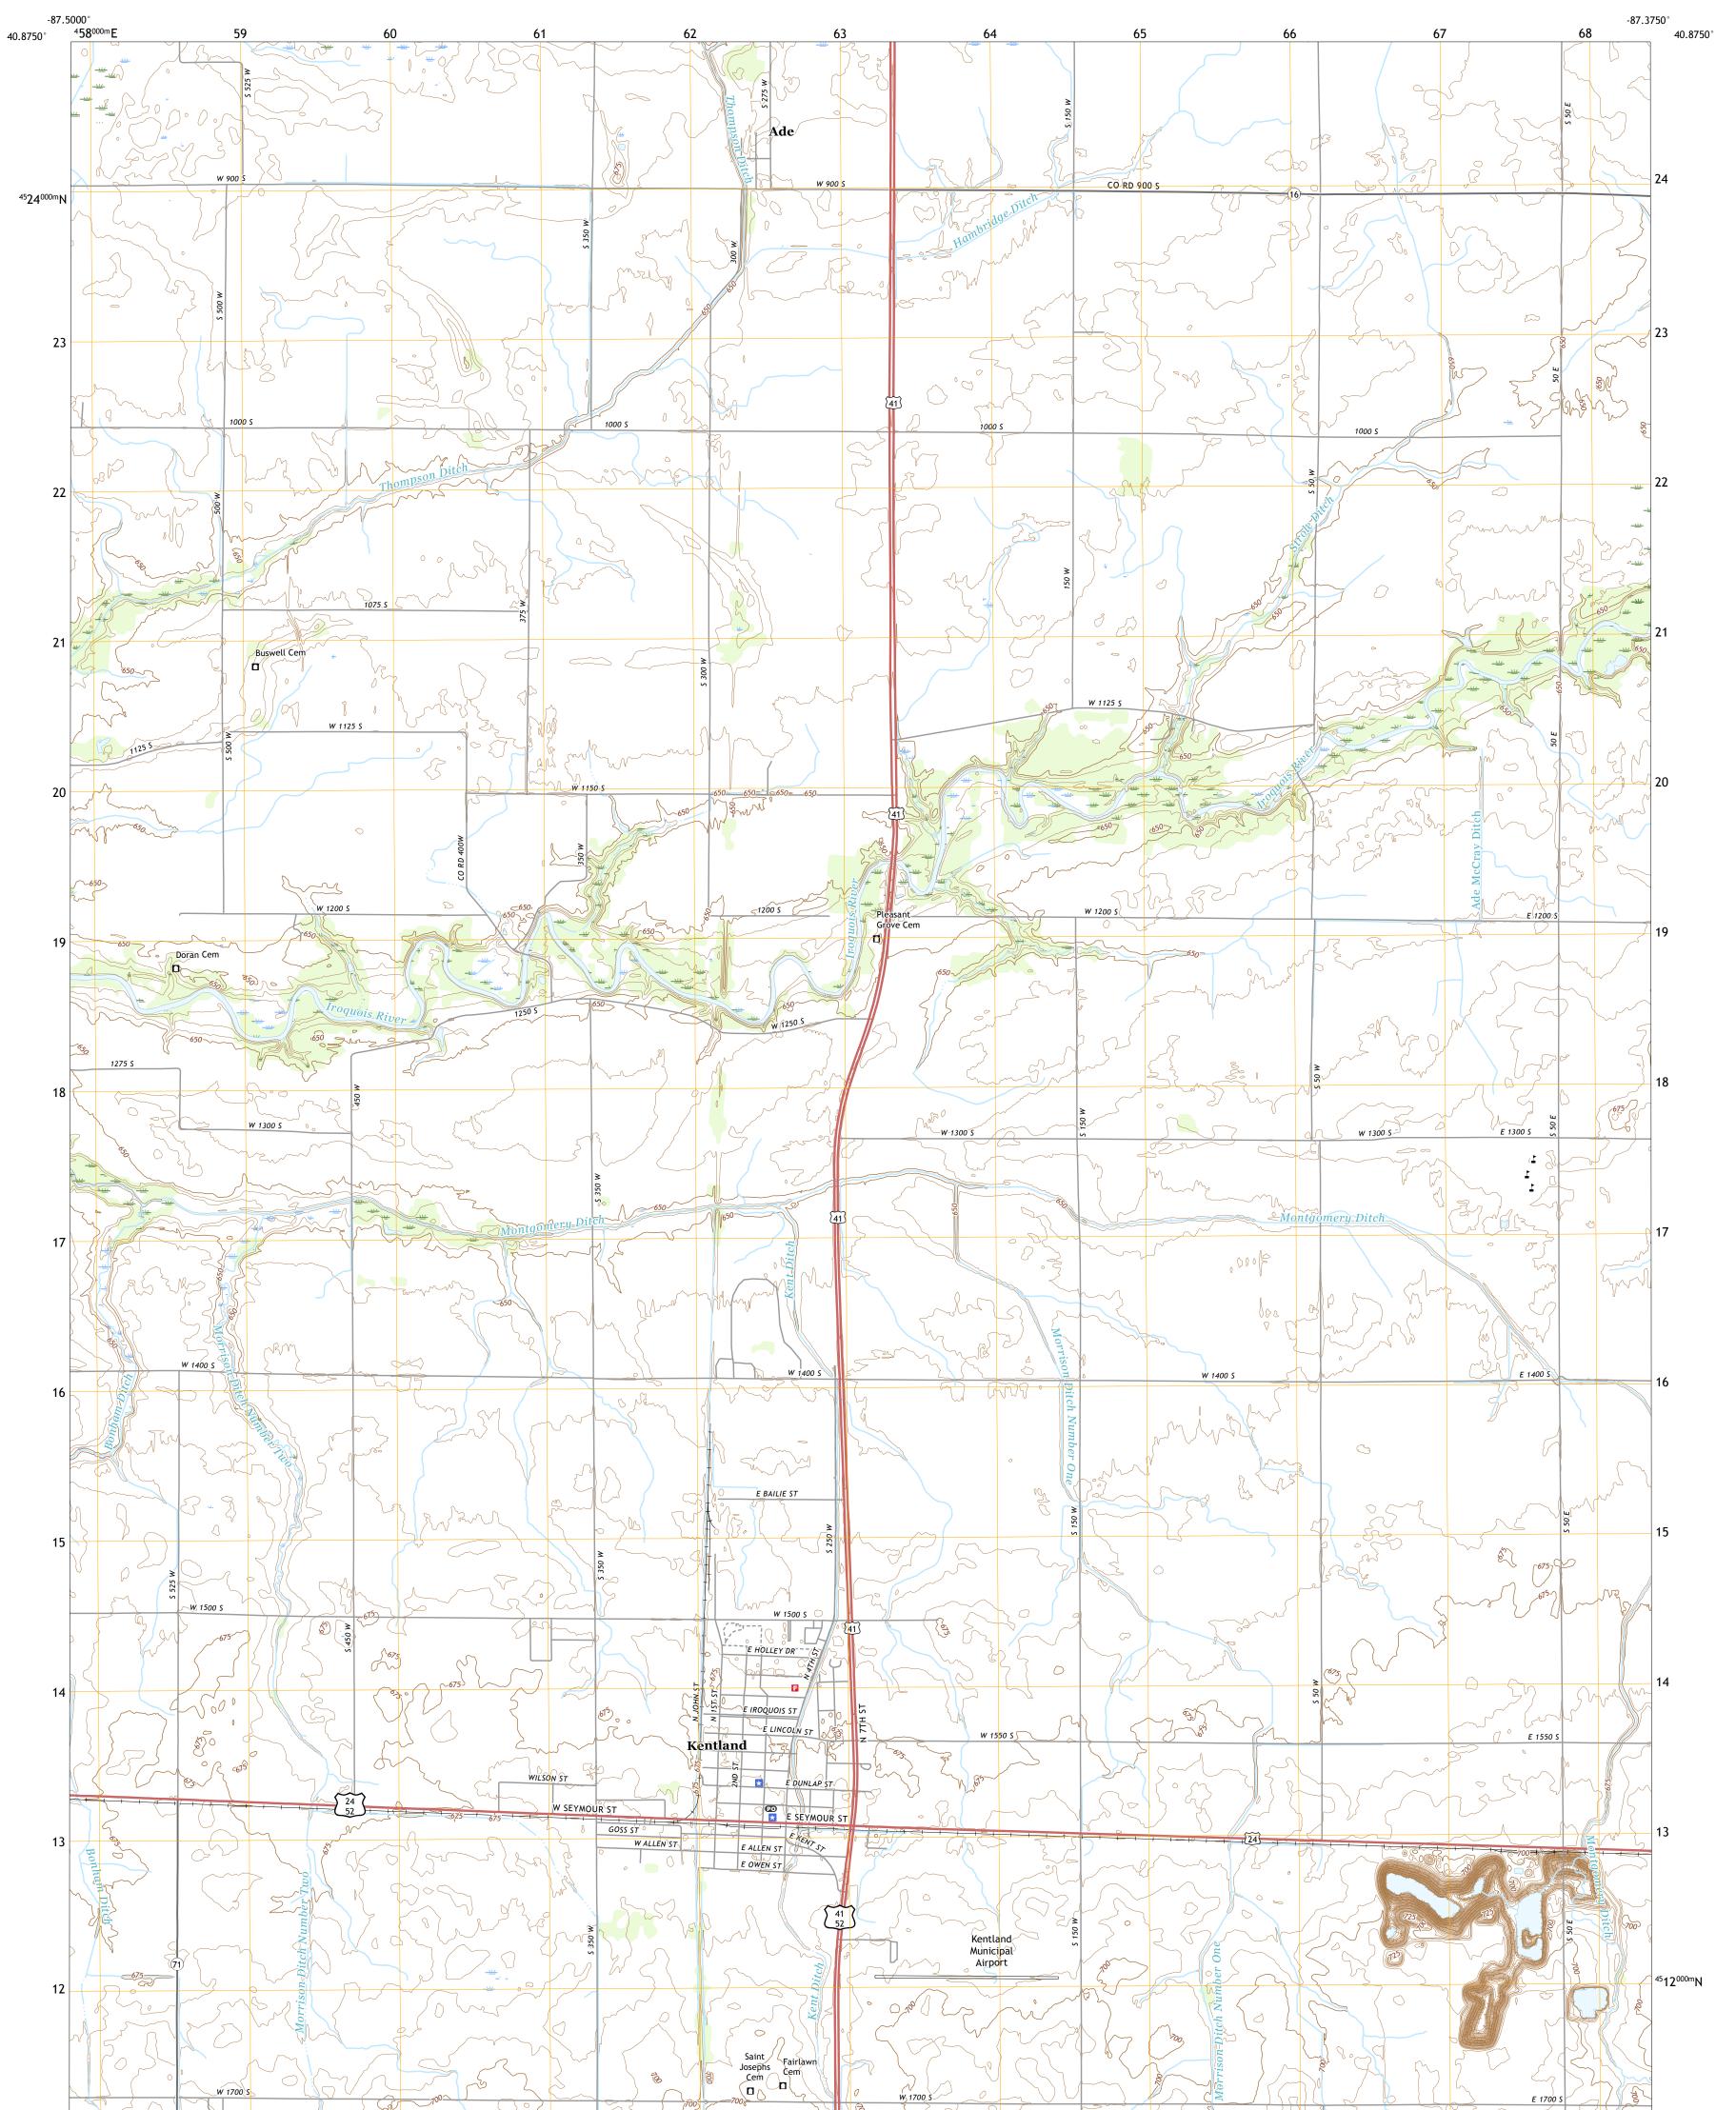

## The National Map US Topo

KENTLAND QUADRANGLE INDIANA - NEWTON COUNTY 7.5-MINUTE SERIES

Produced by the United States Geological Survey North American Datum of 1983 (NAD83) World Geodetic System of 1984 (WGS84). Projection and 1 000-meter grid:Universal Transverse Mercator, Zone 16T This map is not a legal document. Boundaries may be generalized for this map scale. Private lands within government reservations may not be shown. Obtain permission before entering private lands.

......NAIP, September 2016 - September 2017 U.S. Census Bureau, 2016 - 2019 ......GNIS, 1979 - 2019 Imagery... Roads..... Names..... - 2017 - 2018 - 2017 2018 2018 Hydrography..... ..National Hydrography Dataset, 2007 ......National Elevation Dataset, 2016 -......Multiple sources; see metadata file 2017 -Contours...... Boundaries..... Public Land Survey System..... Wetlands......FWS Nation ....BLM, Wetlands..... National Wetlands Inventory 1980