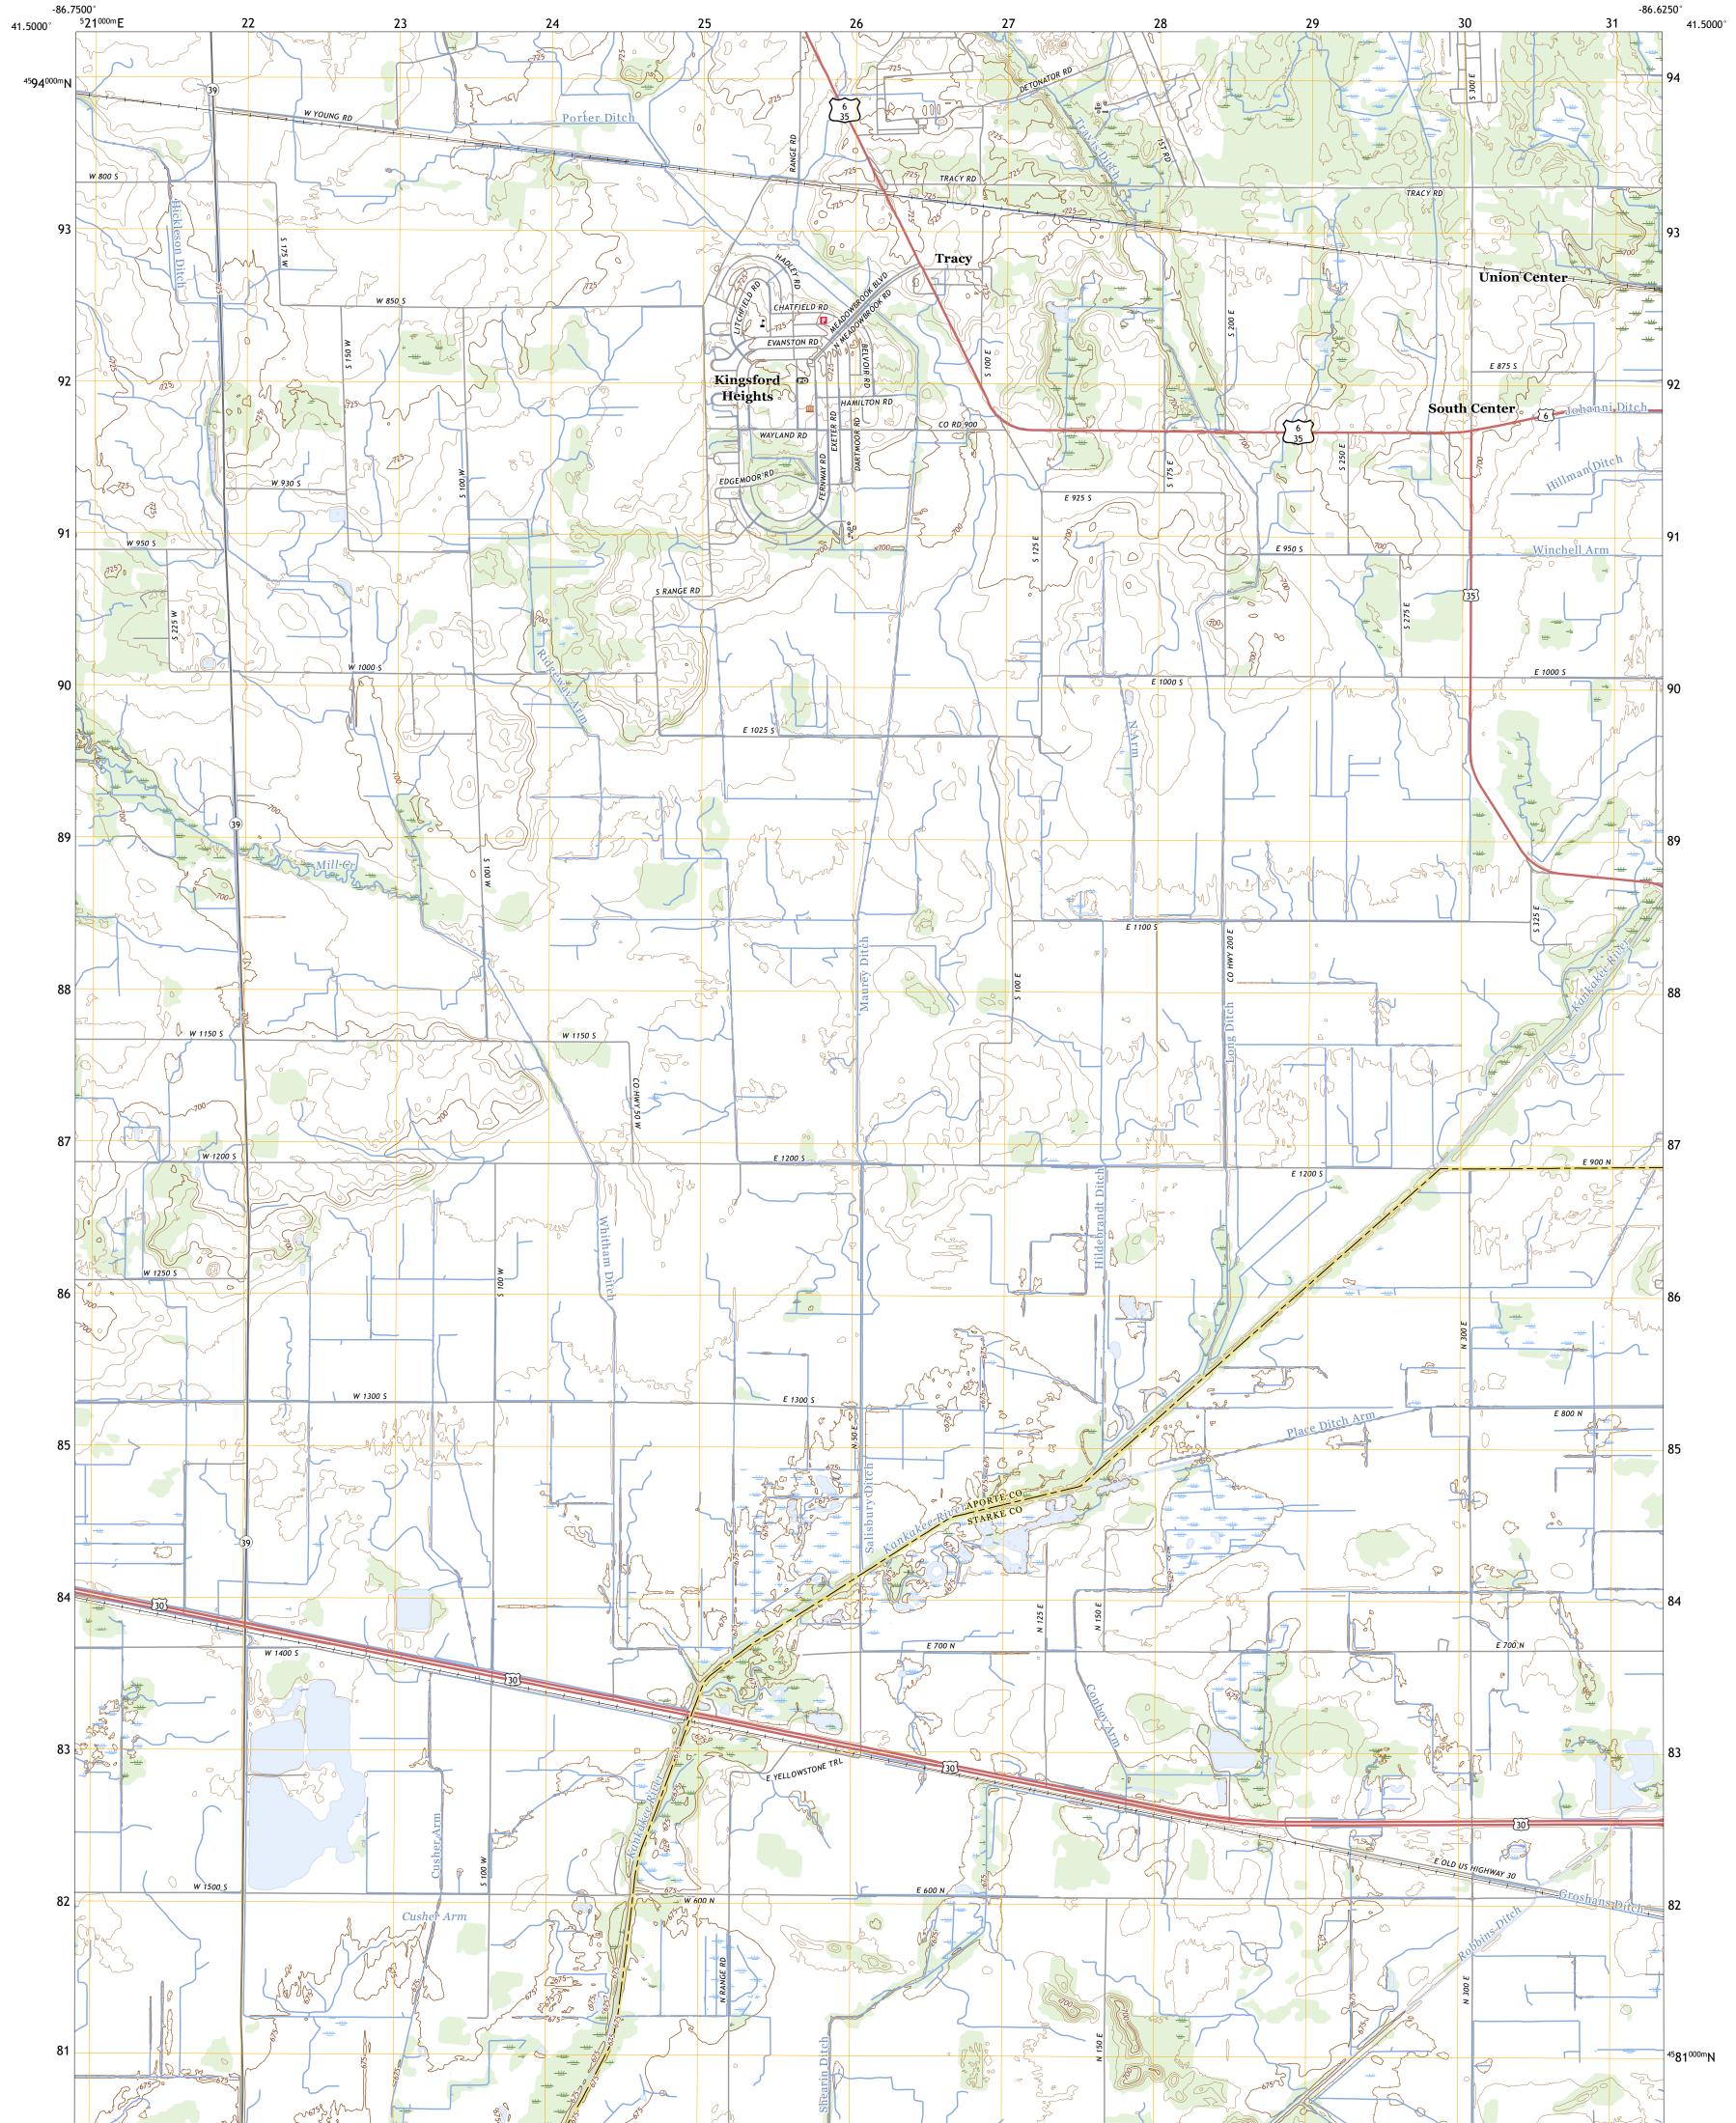

Produced by the United States Geological Survey North American Datum of 1983 (NAD83) World Geodetic System of 1984 (WGS84). Projection and 1 000-meter grid:Universal Transverse Mercator, Zone 16T This map is not a legal document. Boundaries may be generalized for this map scale. Private lands within government reservations may not be shown. Obtain permission before entering private lands.

 Imagery......NAIP, June 2020 - June 2020

 Roads.....NAIP, June 2020 - June 2020

 Roads......Naional U.S. Census Bureau, 2016

 Names......GNIS, 1979 - 2022

 Hydrography.....National Hydrography Dataset, 2003 - 2022

 Contours.....National Elevation Dataset, 2016

 Boundaries.....Multiple sources; see metadata file 2019 - 2021

 Public Land Survey System......BLM, 2020

 Wetlands.....FWS National Wetlands Inventory 1980