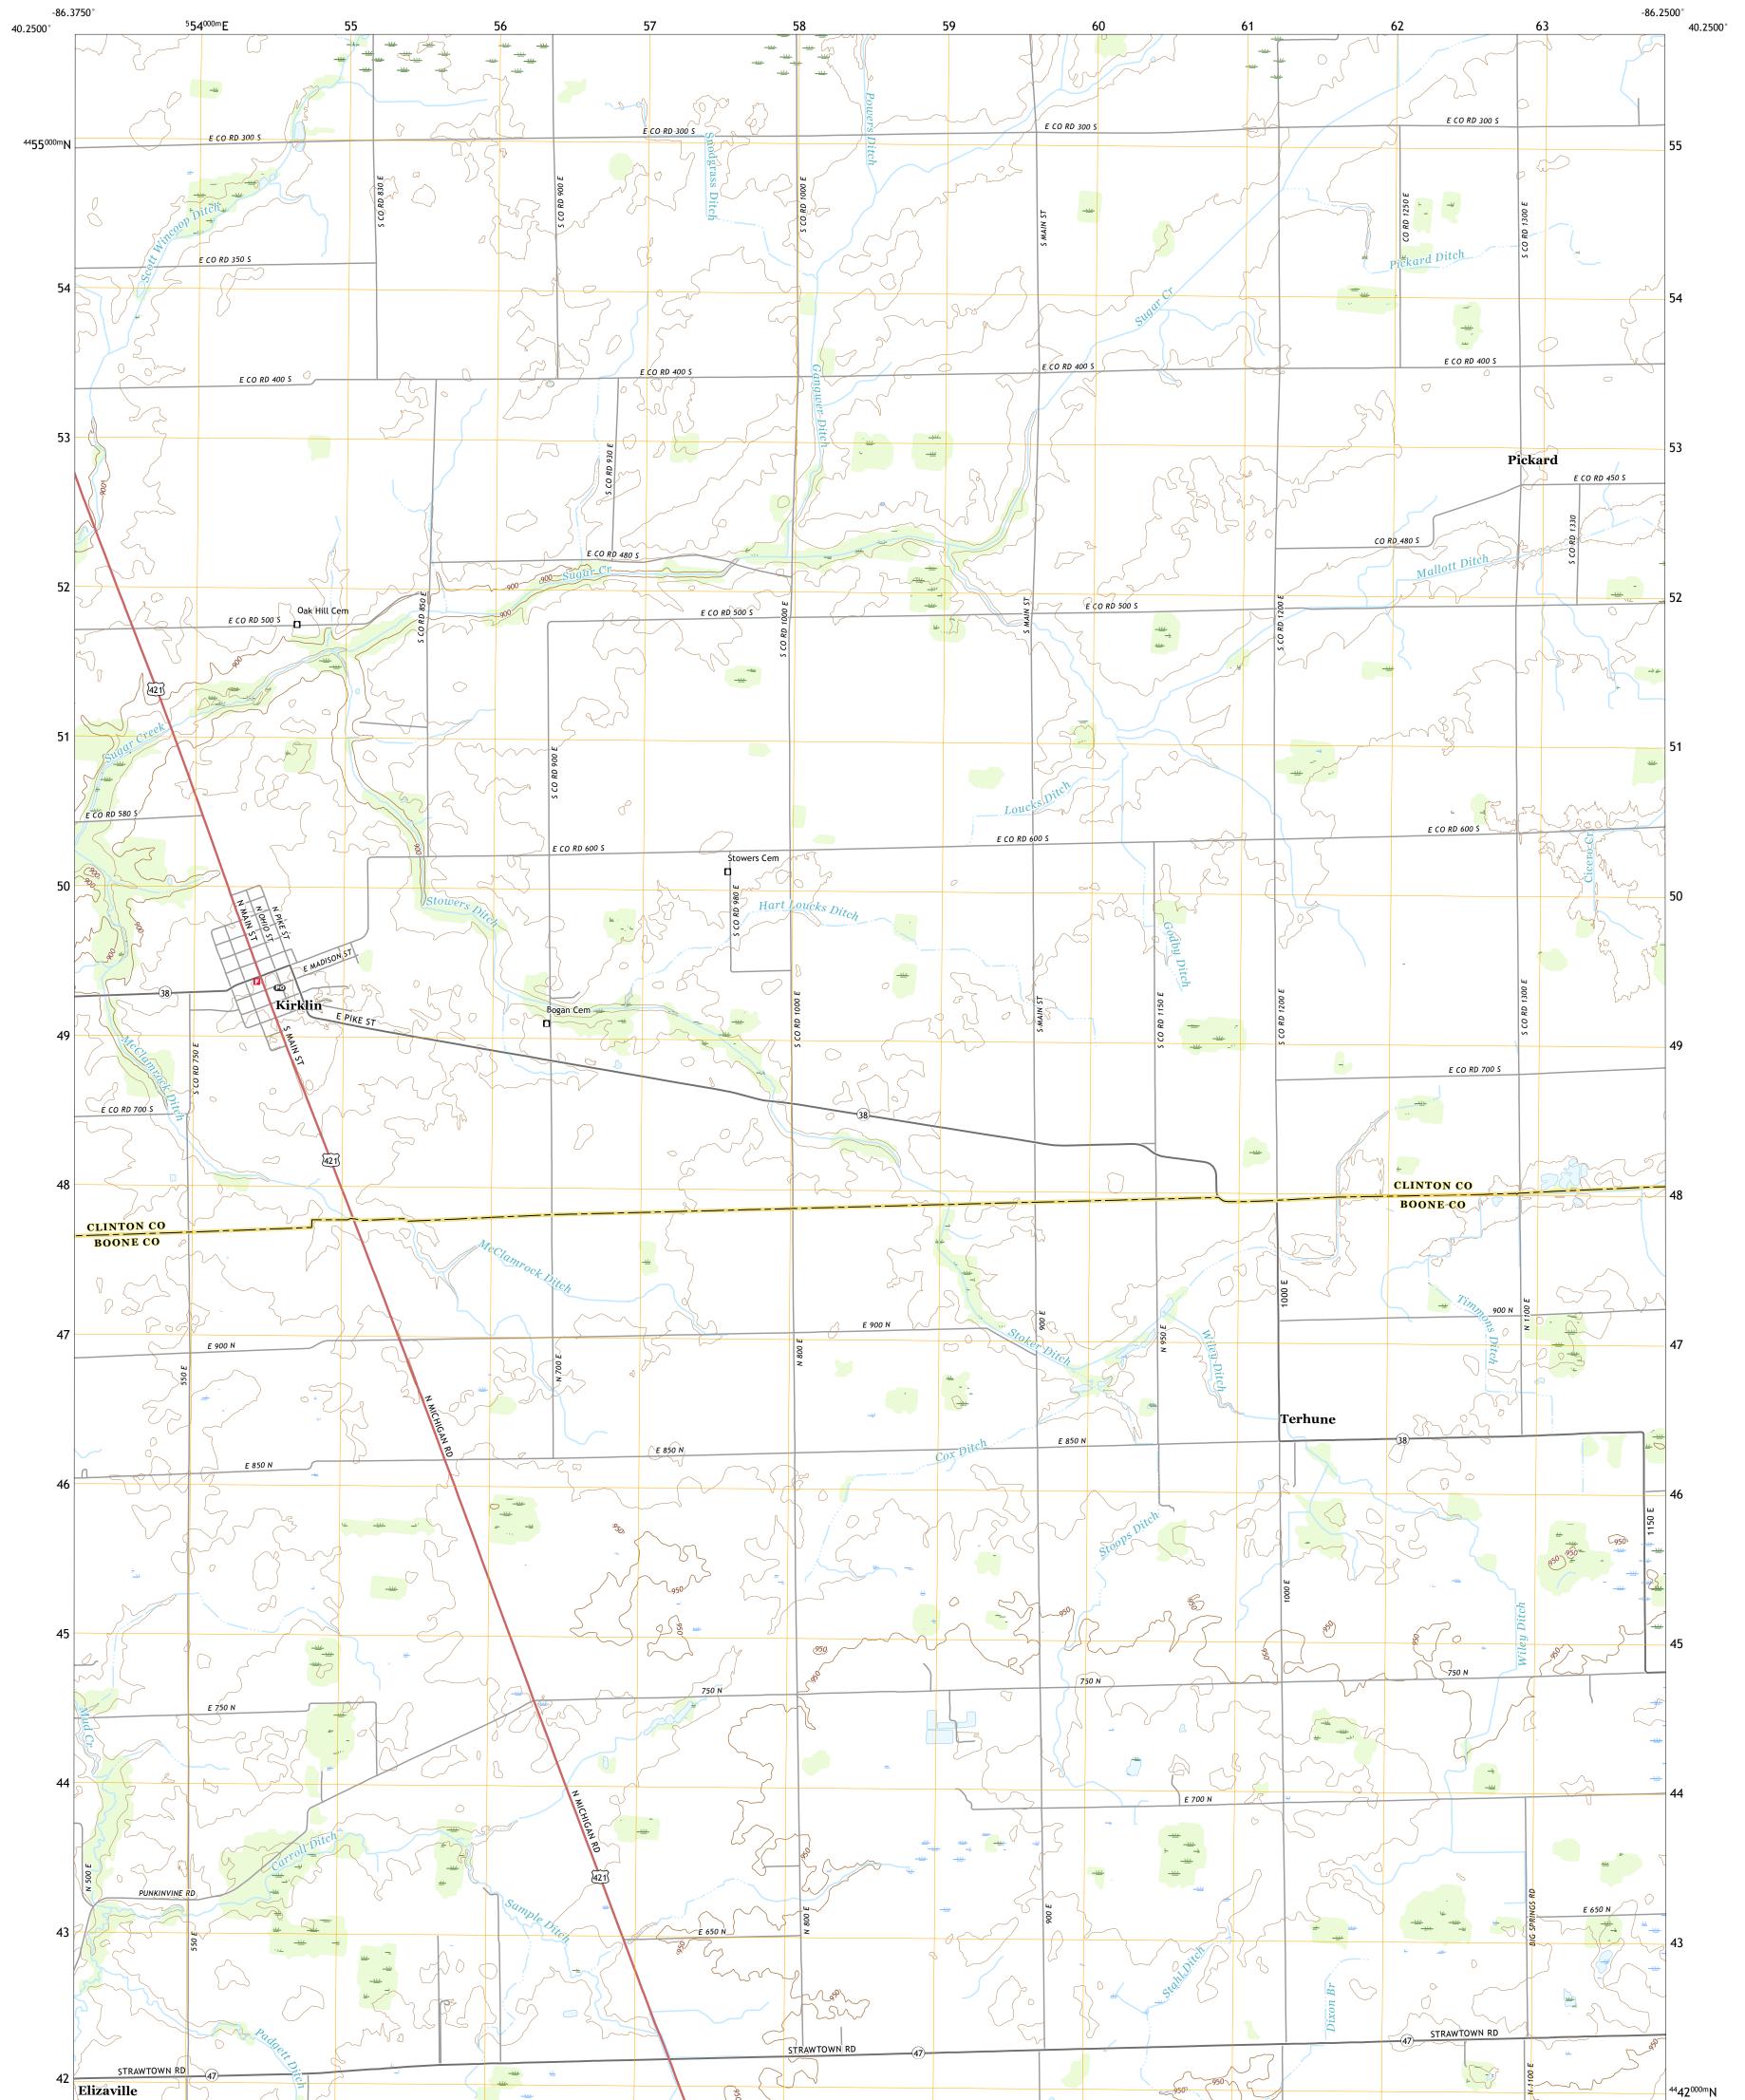

The National Map US Topo

Produced by the United States Geological Survey North American Datum of 1983 (NAD83) World Geodetic System of 1984 (WGS84). Projection and 1 000-meter grid:Universal Transverse Mercator, Zone 16T This map is not a legal document. Boundaries may be generalized for this map scale. Private lands within government reservations may not be shown. Obtain permission before entering private lands.