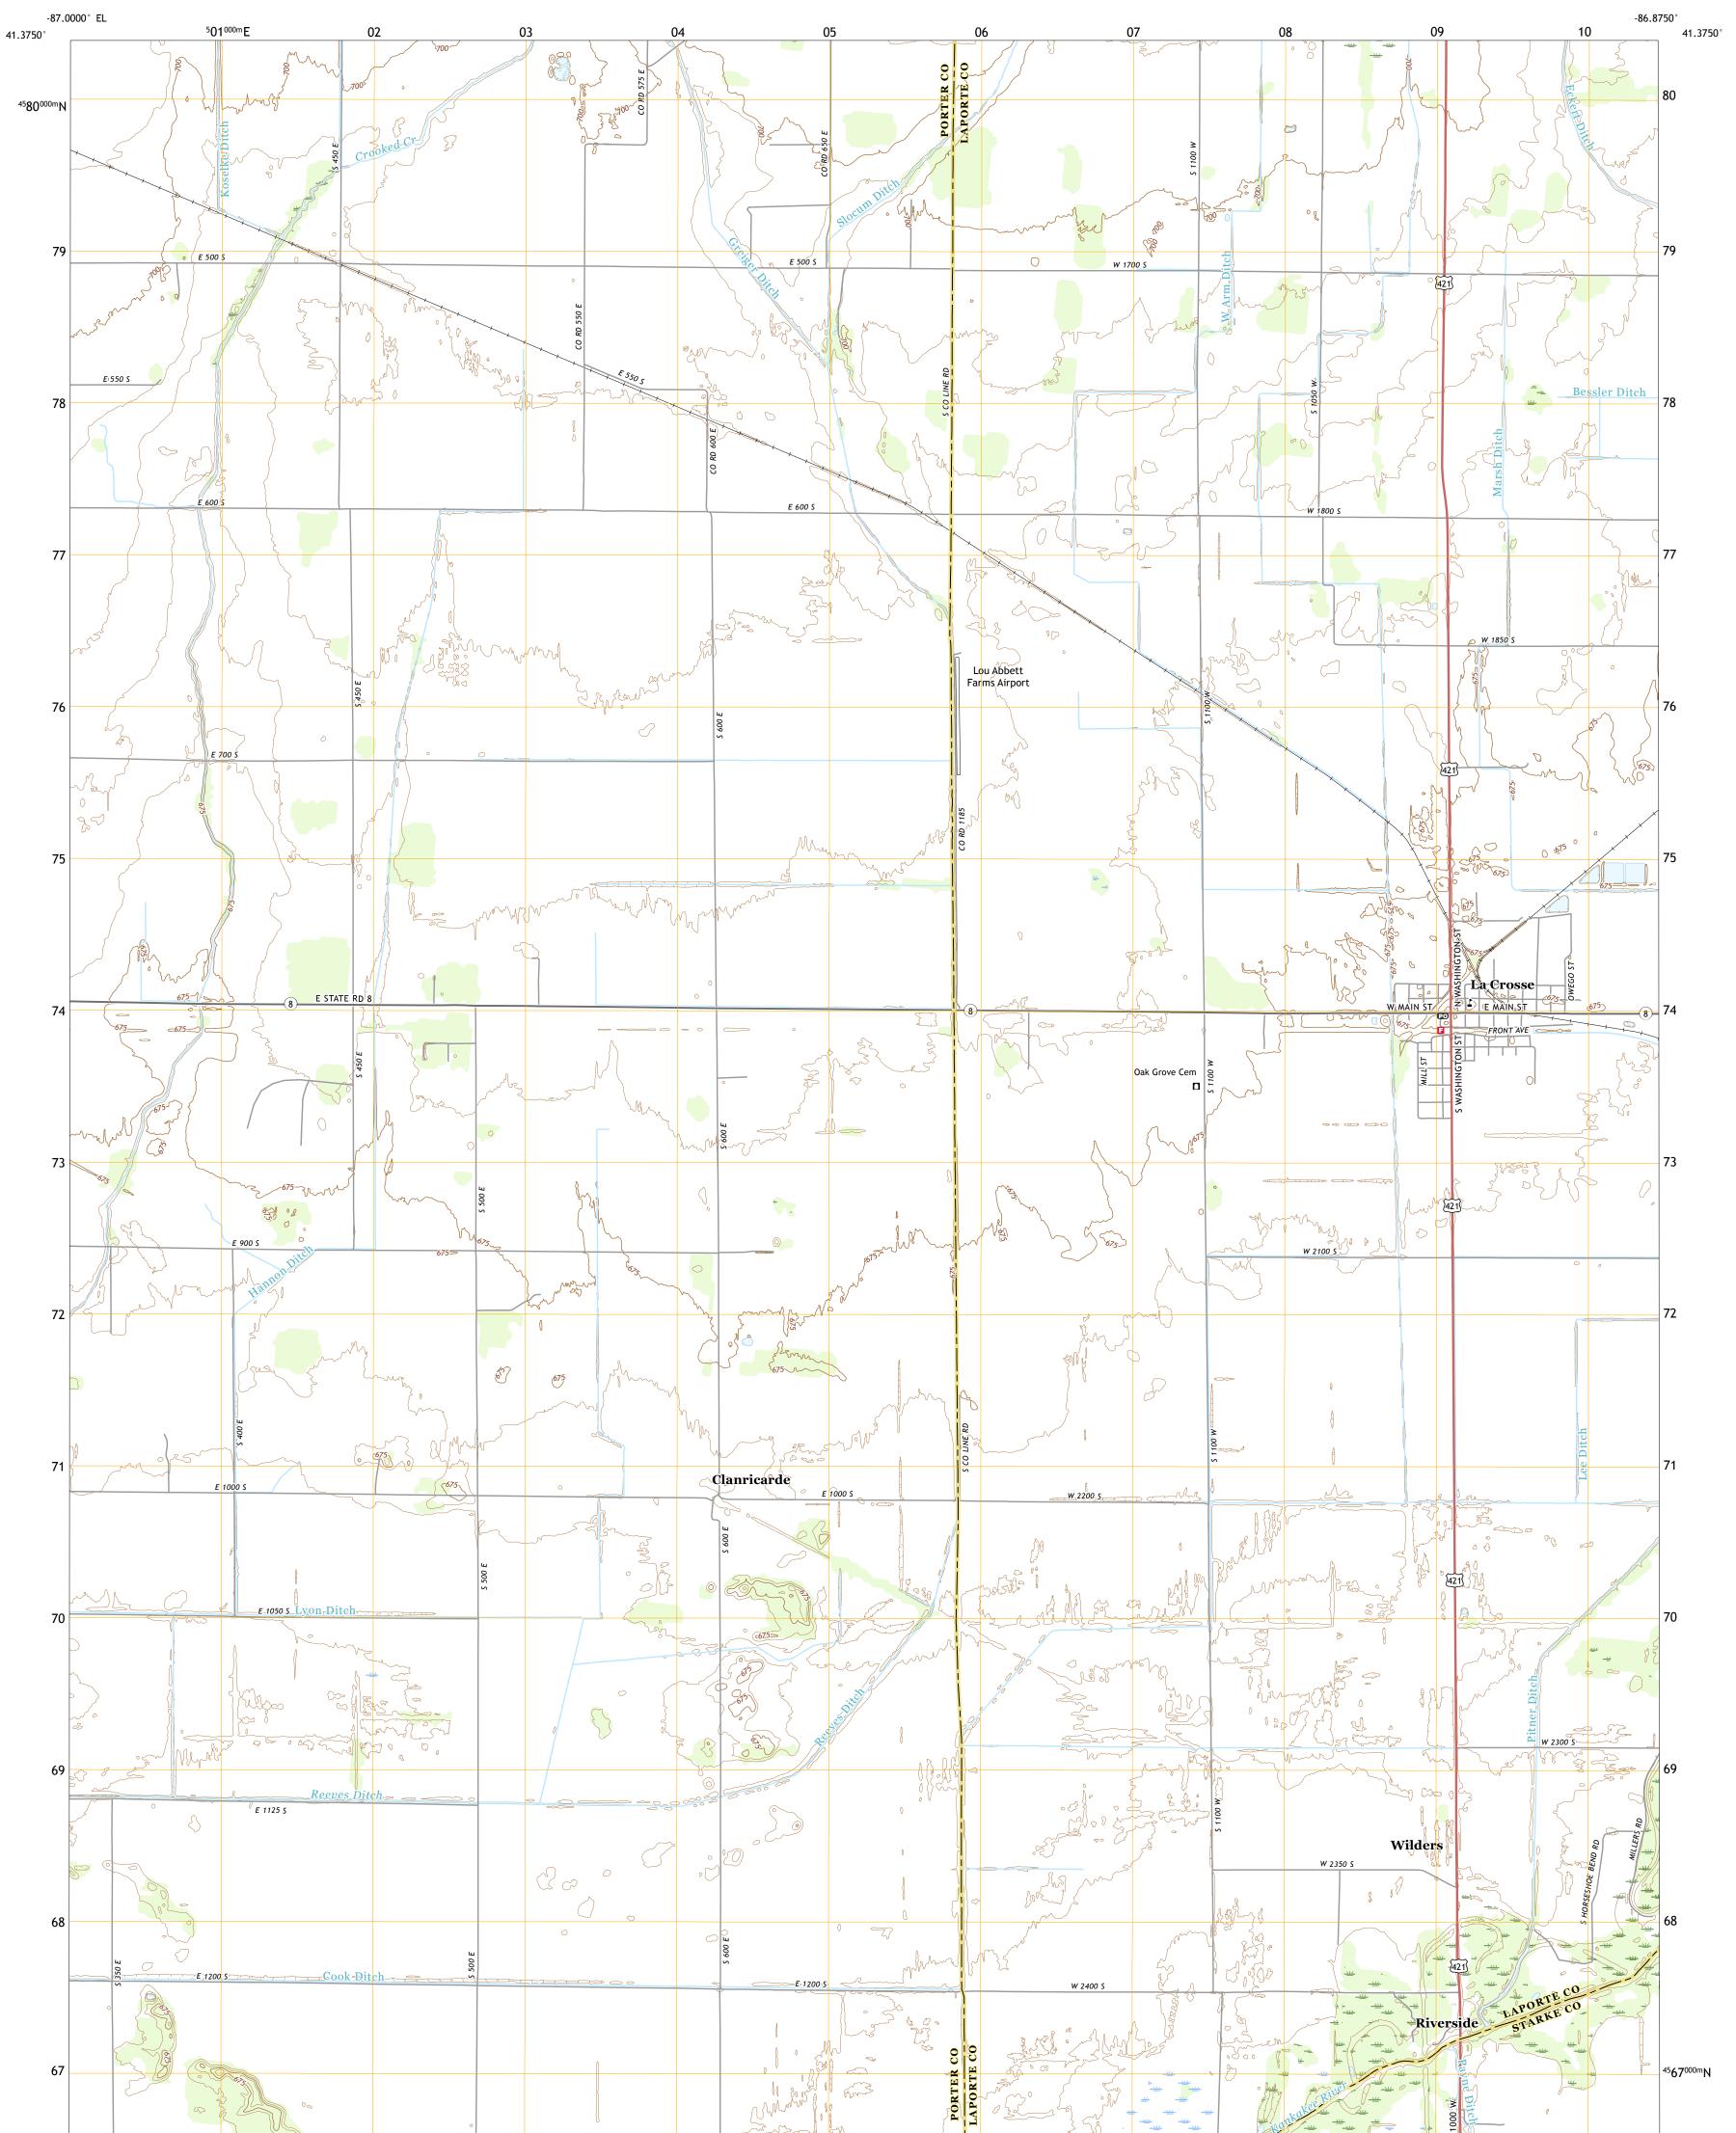

## U.S. DEPARTMENT OF THE INTERIOR U.S. GEOLOGICAL SURVEY



LA CROSSE QUADRANGLE INDIANA 7.5-MINUTE SERIES





Produced by the United States Geological Survey North American Datum of 1983 (NAD83) World Geodetic System of 1984 (WGS84). Projection and 1 000-meter grid:Universal Transverse Mercator, Zone 16T This map is not a legal document. Boundaries may be generalized for this map scale. Private lands within government reservations may not be shown. Obtain permission before entering private lands.

Imagery.... Roads..... Names..... ......NAIP, June 2016 - October 2016 U.S. Census Bureau, 2016 .....GNIS, 1979 - 2019 GNIS, 1979 - 2019 Hydrography.......National Hydrography Dataset, 2003 - 2018 Contours......National Elevation Dataset, 2016 Boundaries......Multiple sources; see metadata file 2017 - 2018 Public Land Survey System......BLM, 2018 Wetlands......BLM, 2018



## NSN. 76430163X24K24067