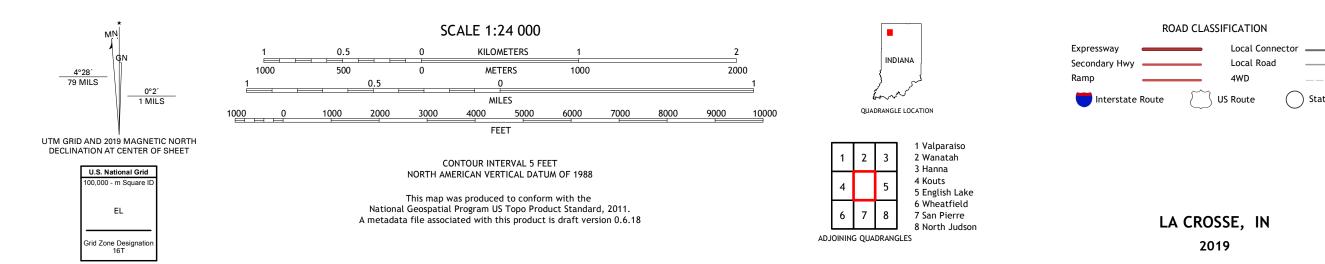

## U.S. DEPARTMENT OF THE INTERIOR U.S. GEOLOGICAL SURVEY

LA CROSSE QUADRANGLE INDIANA 7.5-MINUTE SERIES

Produced by the United States Geological Survey North American Datum of 1983 (NAD83) World Geodetic System of 1984 (WGS84). Projection and 1 000-meter grid:Universal Transverse Mercator, Zone 16T This map is not a legal document. Boundaries may be generalized for this map scale. Private lands within government reservations may not be shown. Obtain permission before entering private lands.

Imagery.... Roads..... Names..... ......NAIP, June 2016 - October 2016 U.S. Census Bureau, 2016 .....GNIS, 1979 - 2019 GNIS, 1979 - 2019 Hydrography.......National Hydrography Dataset, 2003 - 2018 Contours......National Elevation Dataset, 2016 Boundaries......Multiple sources; see metadata file 2017 - 2018 Public Land Survey System......BLM, 2018 Wetlands......BLM, 2018