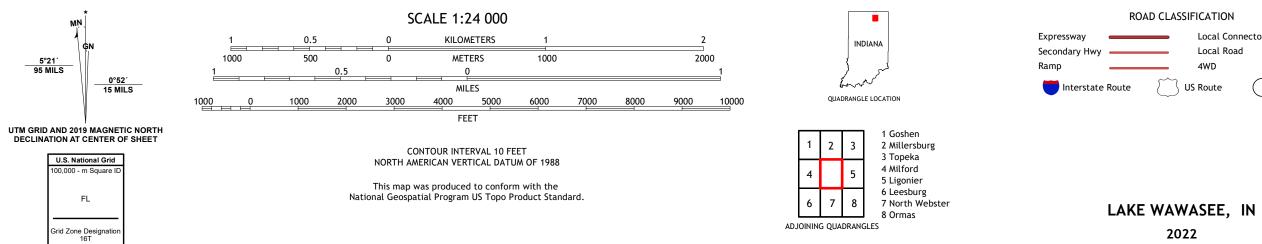

## U.S. DEPARTMENT OF THE INTERIOR U.S. GEOLOGICAL SURVEY

Produced by the United States Geological Survey North American Datum of 1983 (NAD83) World Geodetic System of 1984 (WGS84). Projection and 1 000-meter grid: Universal Transverse Mercator, Zone 16T This map is not a legal document. Boundaries may be generalized for this map scale. Private lands within government reservations may not be shown. Obtain permission before entering private lands.

Imagery..... Roads..... ......NAIP, June 2020 - June 2020 ..... U.S. Census Bureau, 2016 - 2019 .....GNIS, 1979 - 2022 GNIS, 1979 - 2022 Hydrography......National Hydrography Dataset, 2007 - 2019 Contours......Nultiple sources; see metadata file 2019 - 2021 Public Land Survey System......BLM, 2020 Wetlands......BLM, 1980

ROAD CLASSIFICATION Local Connector \_\_\_\_\_ Local Road \_\_\_\_\_ 4WD US Route State Route 🛑 Interstate Route

2022