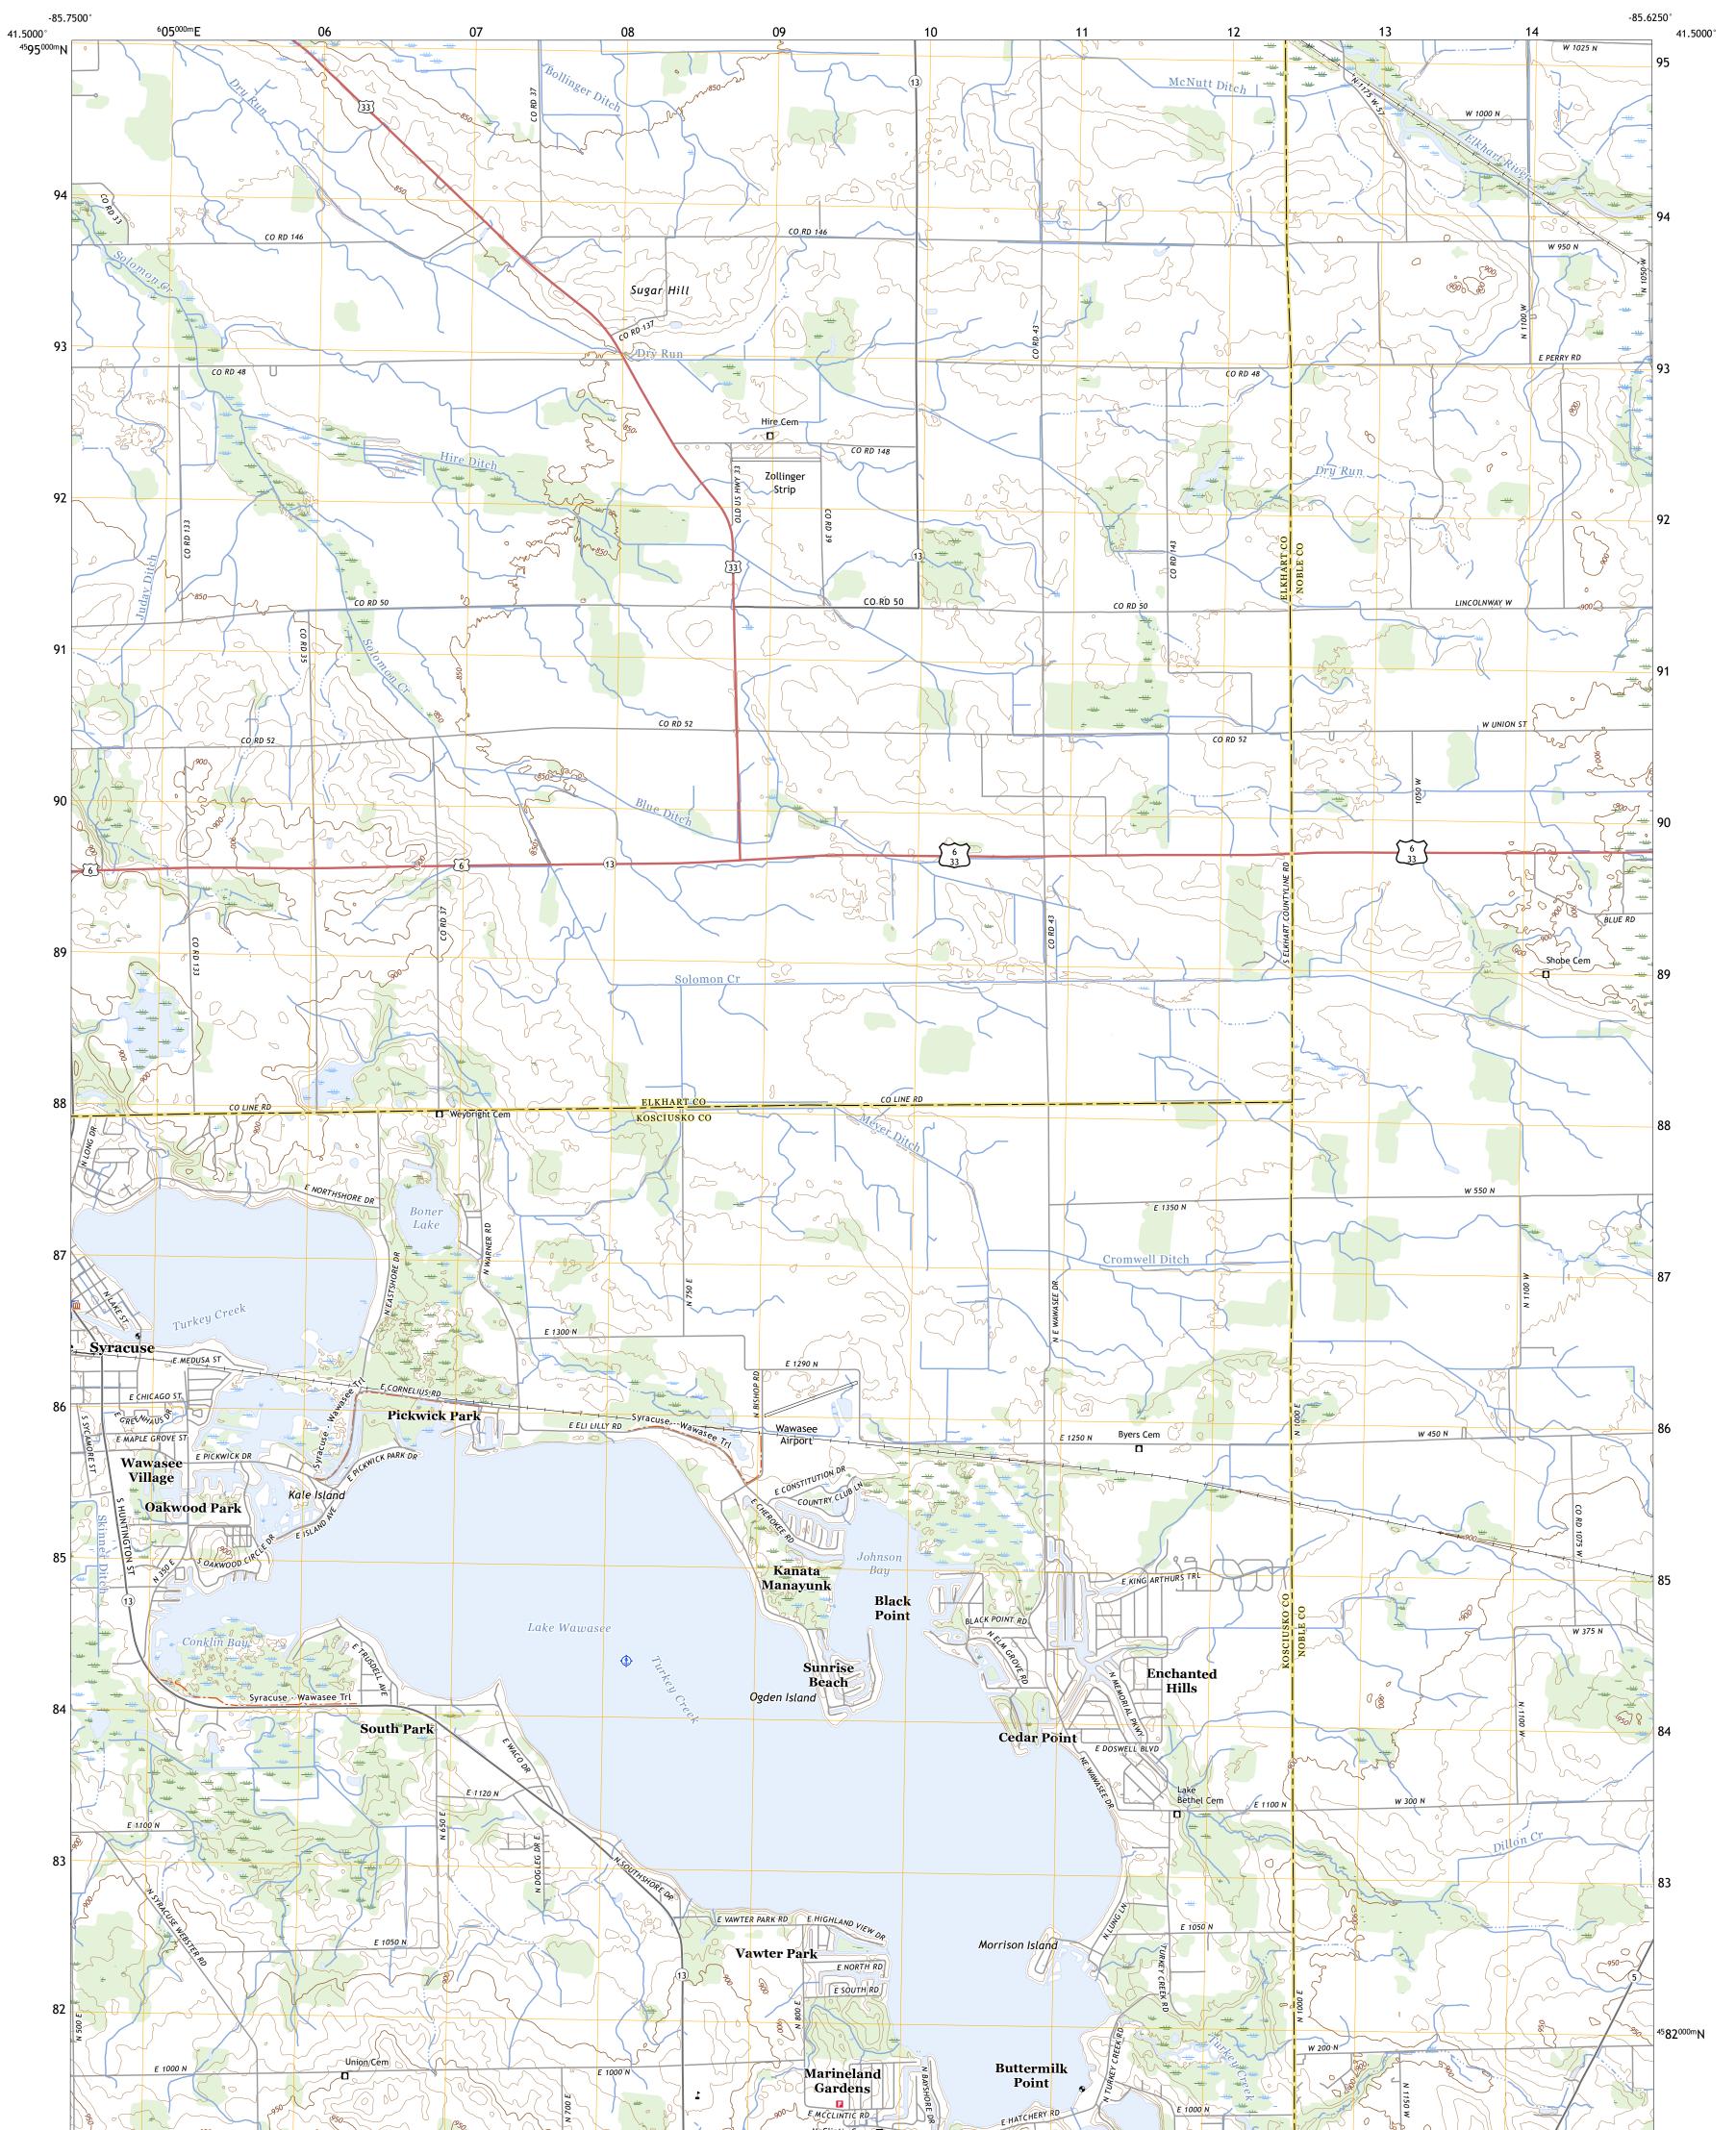

## U.S. DEPARTMENT OF THE INTERIOR U.S. GEOLOGICAL SURVEY

Produced by the United States Geological Survey North American Datum of 1983 (NAD83) World Geodetic System of 1984 (WGS84). Projection and 1 000-meter grid: Universal Transverse Mercator, Zone 16T This map is not a legal document. Boundaries may be generalized for this map scale. Private lands within government reservations may not be shown. Obtain permission before entering private lands.

Imagery..... Roads..... ......NAIP, June 2020 - June 2020 ..... U.S. Census Bureau, 2016 - 2019 .....GNIS, 1979 - 2022 GNIS, 1979 - 2022 Hydrography......National Hydrography Dataset, 2007 - 2019 Contours......Nultiple sources; see metadata file 2019 - 2021 Public Land Survey System......BLM, 2020 Wetlands......BLM, 1980

ROAD CLASSIFICATION Local Connector \_\_\_\_\_ Local Road \_\_\_\_\_ 4WD US Route State Route 🛑 Interstate Route

2022